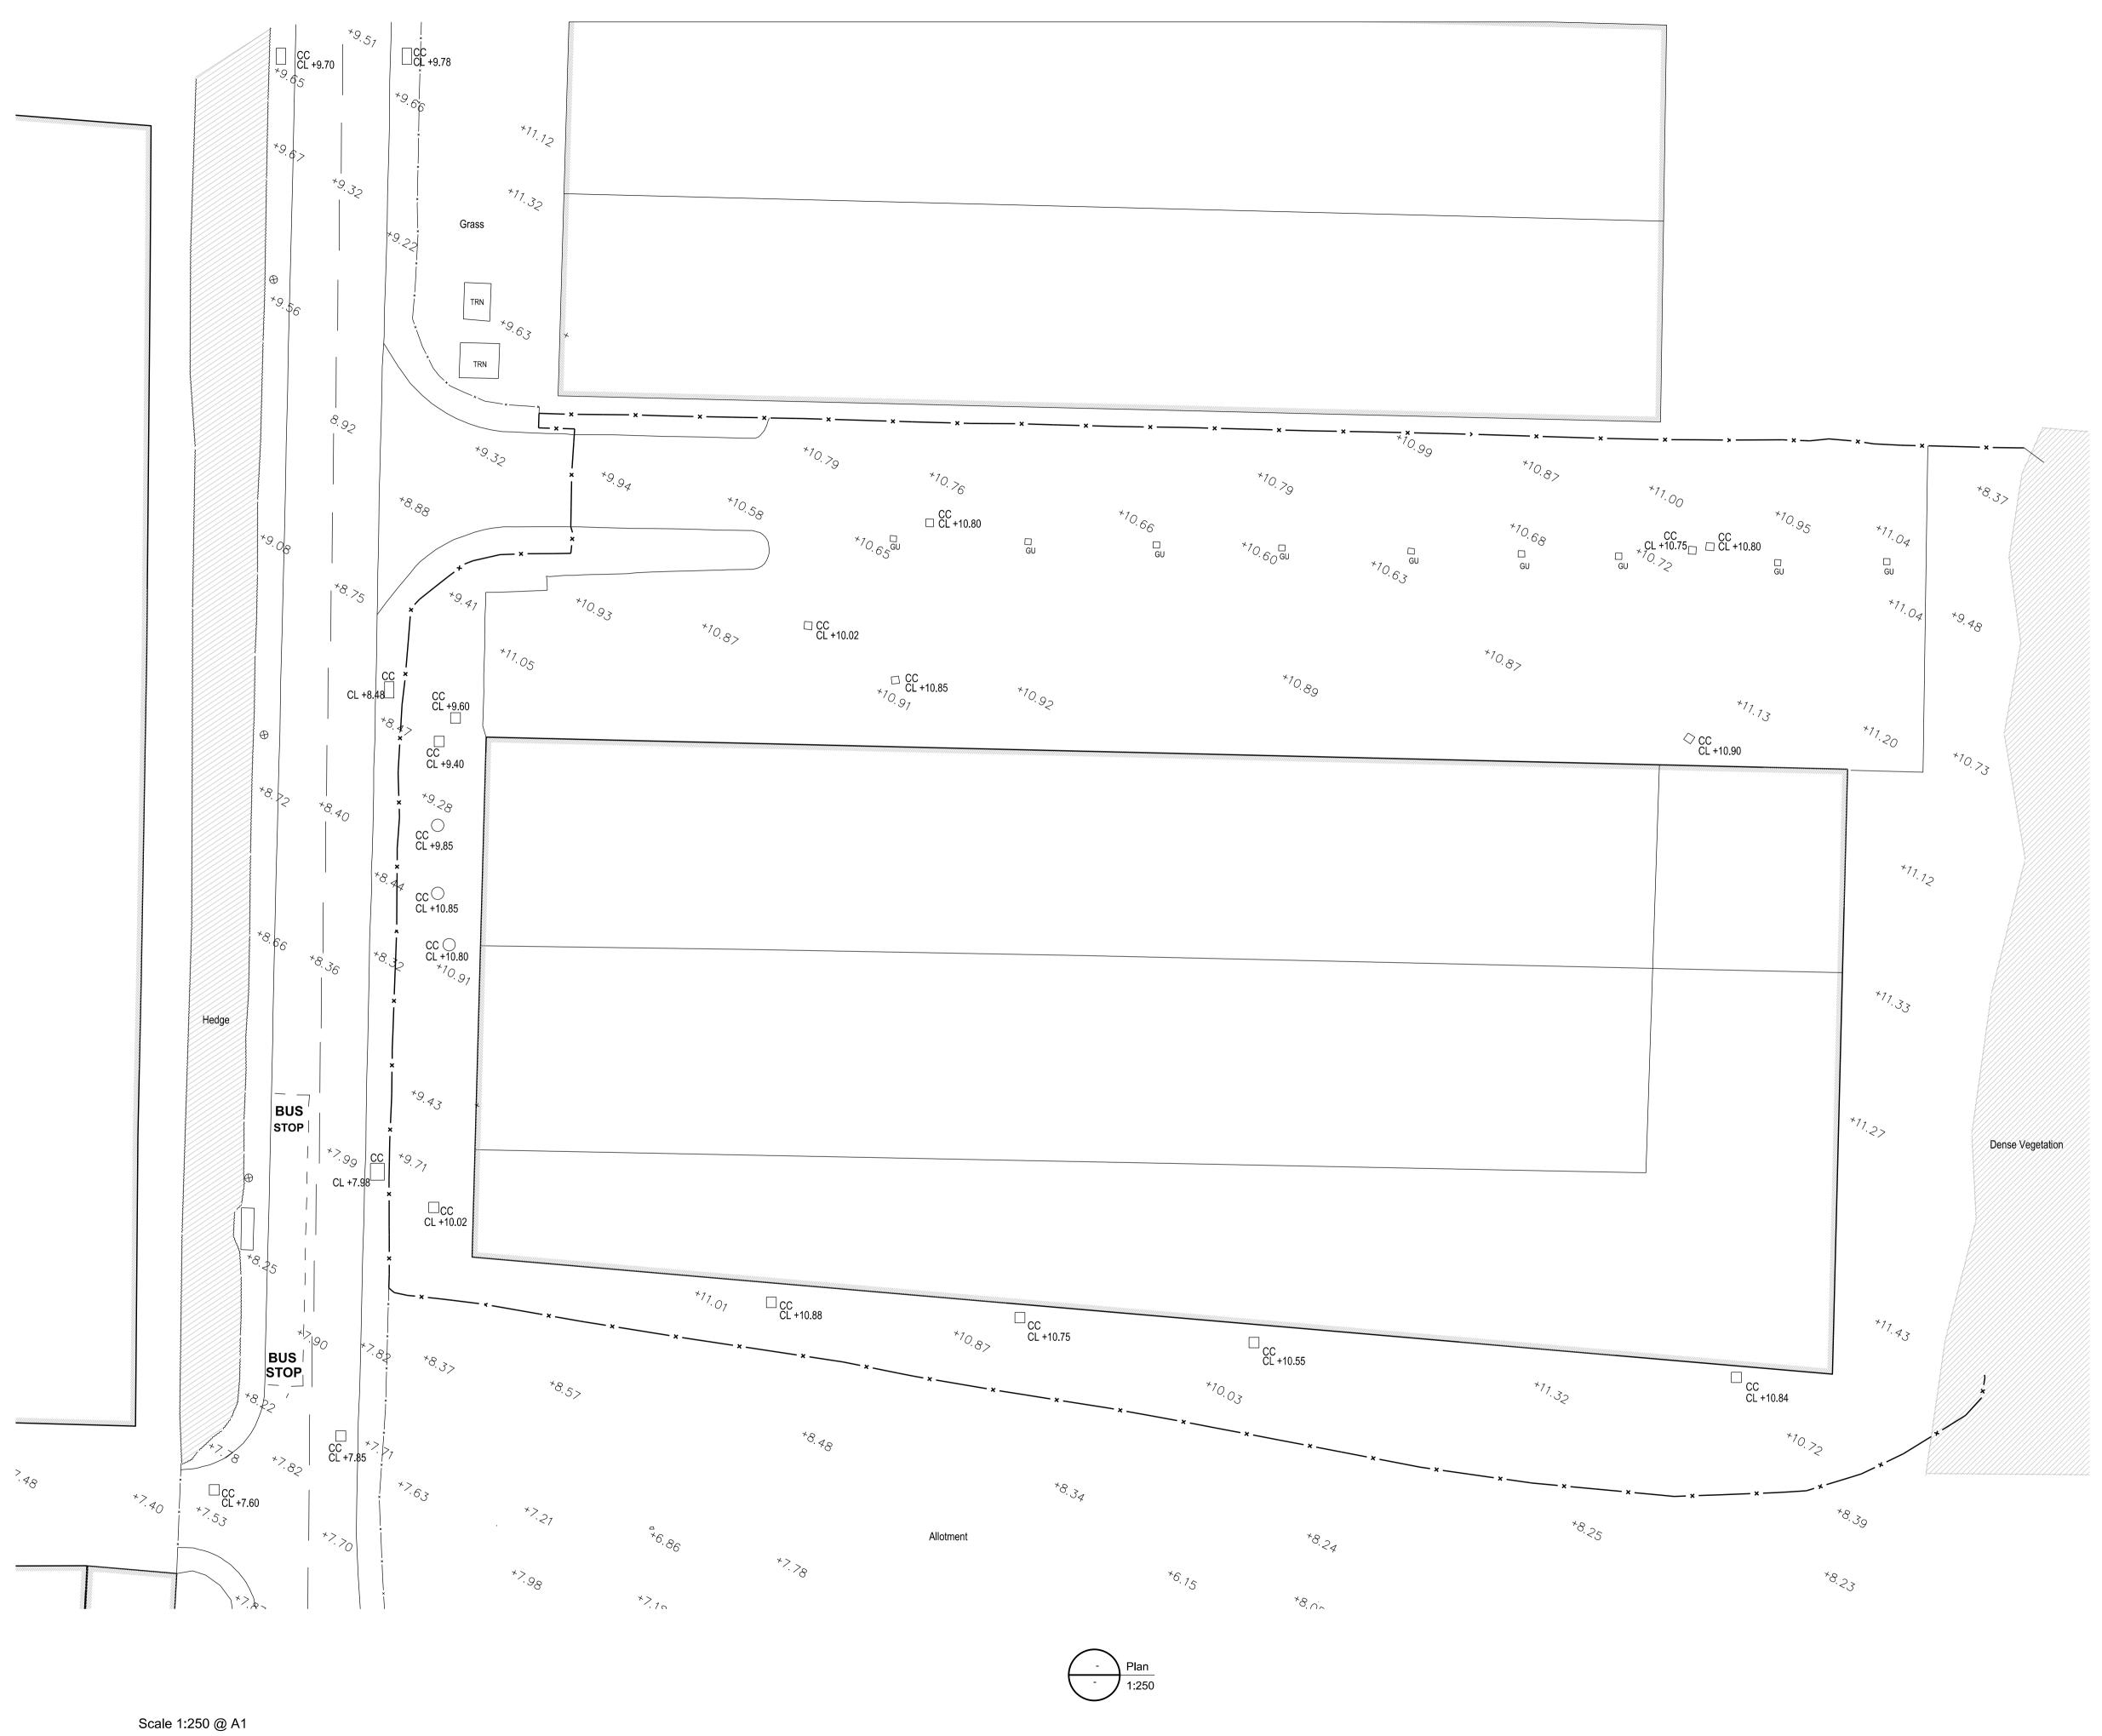

## Frame Bound Surveys

- General Notes 1. Do not scale
- 2. All dimensions are shown in millimetres unless otherwise noted
- 3. Topographical survey is based on OSGB36 co-ordinates
- 4. Boundary locations are based on surveyed fence position and are not necessarily the correct legal boundary

| Legends                      |                              |
|------------------------------|------------------------------|
|                              | ٨                            |
| Ground Station<br>Spot Level | <u>∧</u><br>+ 0.00           |
| Fence Line                   | ×                            |
| Lighting Column              | $\otimes$                    |
|                              |                              |
|                              |                              |
|                              |                              |
|                              |                              |
|                              |                              |
|                              |                              |
|                              |                              |
|                              |                              |
| Topo Keys                    |                              |
| CC<br>CL                     | Chamber Cover<br>Cover Level |
| FENCE                        | Fence                        |
| FTPTH                        | Footpath                     |
| GU<br>GRS                    | Gully<br>Grass               |
| HGE                          | Hedge                        |
| TR<br>TRN                    | Tree                         |
|                              | Transformer                  |
|                              |                              |
|                              |                              |
|                              |                              |
|                              |                              |
|                              |                              |
|                              |                              |
|                              |                              |
|                              |                              |
|                              |                              |
|                              |                              |
|                              |                              |
|                              |                              |
|                              |                              |
|                              |                              |
|                              |                              |
|                              |                              |
|                              |                              |
|                              |                              |
|                              |                              |
|                              |                              |
|                              |                              |
|                              |                              |
|                              |                              |
|                              |                              |
|                              |                              |
|                              |                              |
|                              |                              |
|                              |                              |
|                              |                              |
|                              |                              |
|                              |                              |
|                              |                              |
|                              |                              |
|                              |                              |
|                              |                              |
|                              |                              |
|                              |                              |
|                              |                              |
|                              |                              |
|                              |                              |
|                              |                              |
|                              |                              |
|                              |                              |
|                              |                              |
| P01 20.04                    | 4.23 Drawing issued          |
|                              |                              |
| Rev D                        | Pate Reason For Issue Chk    |