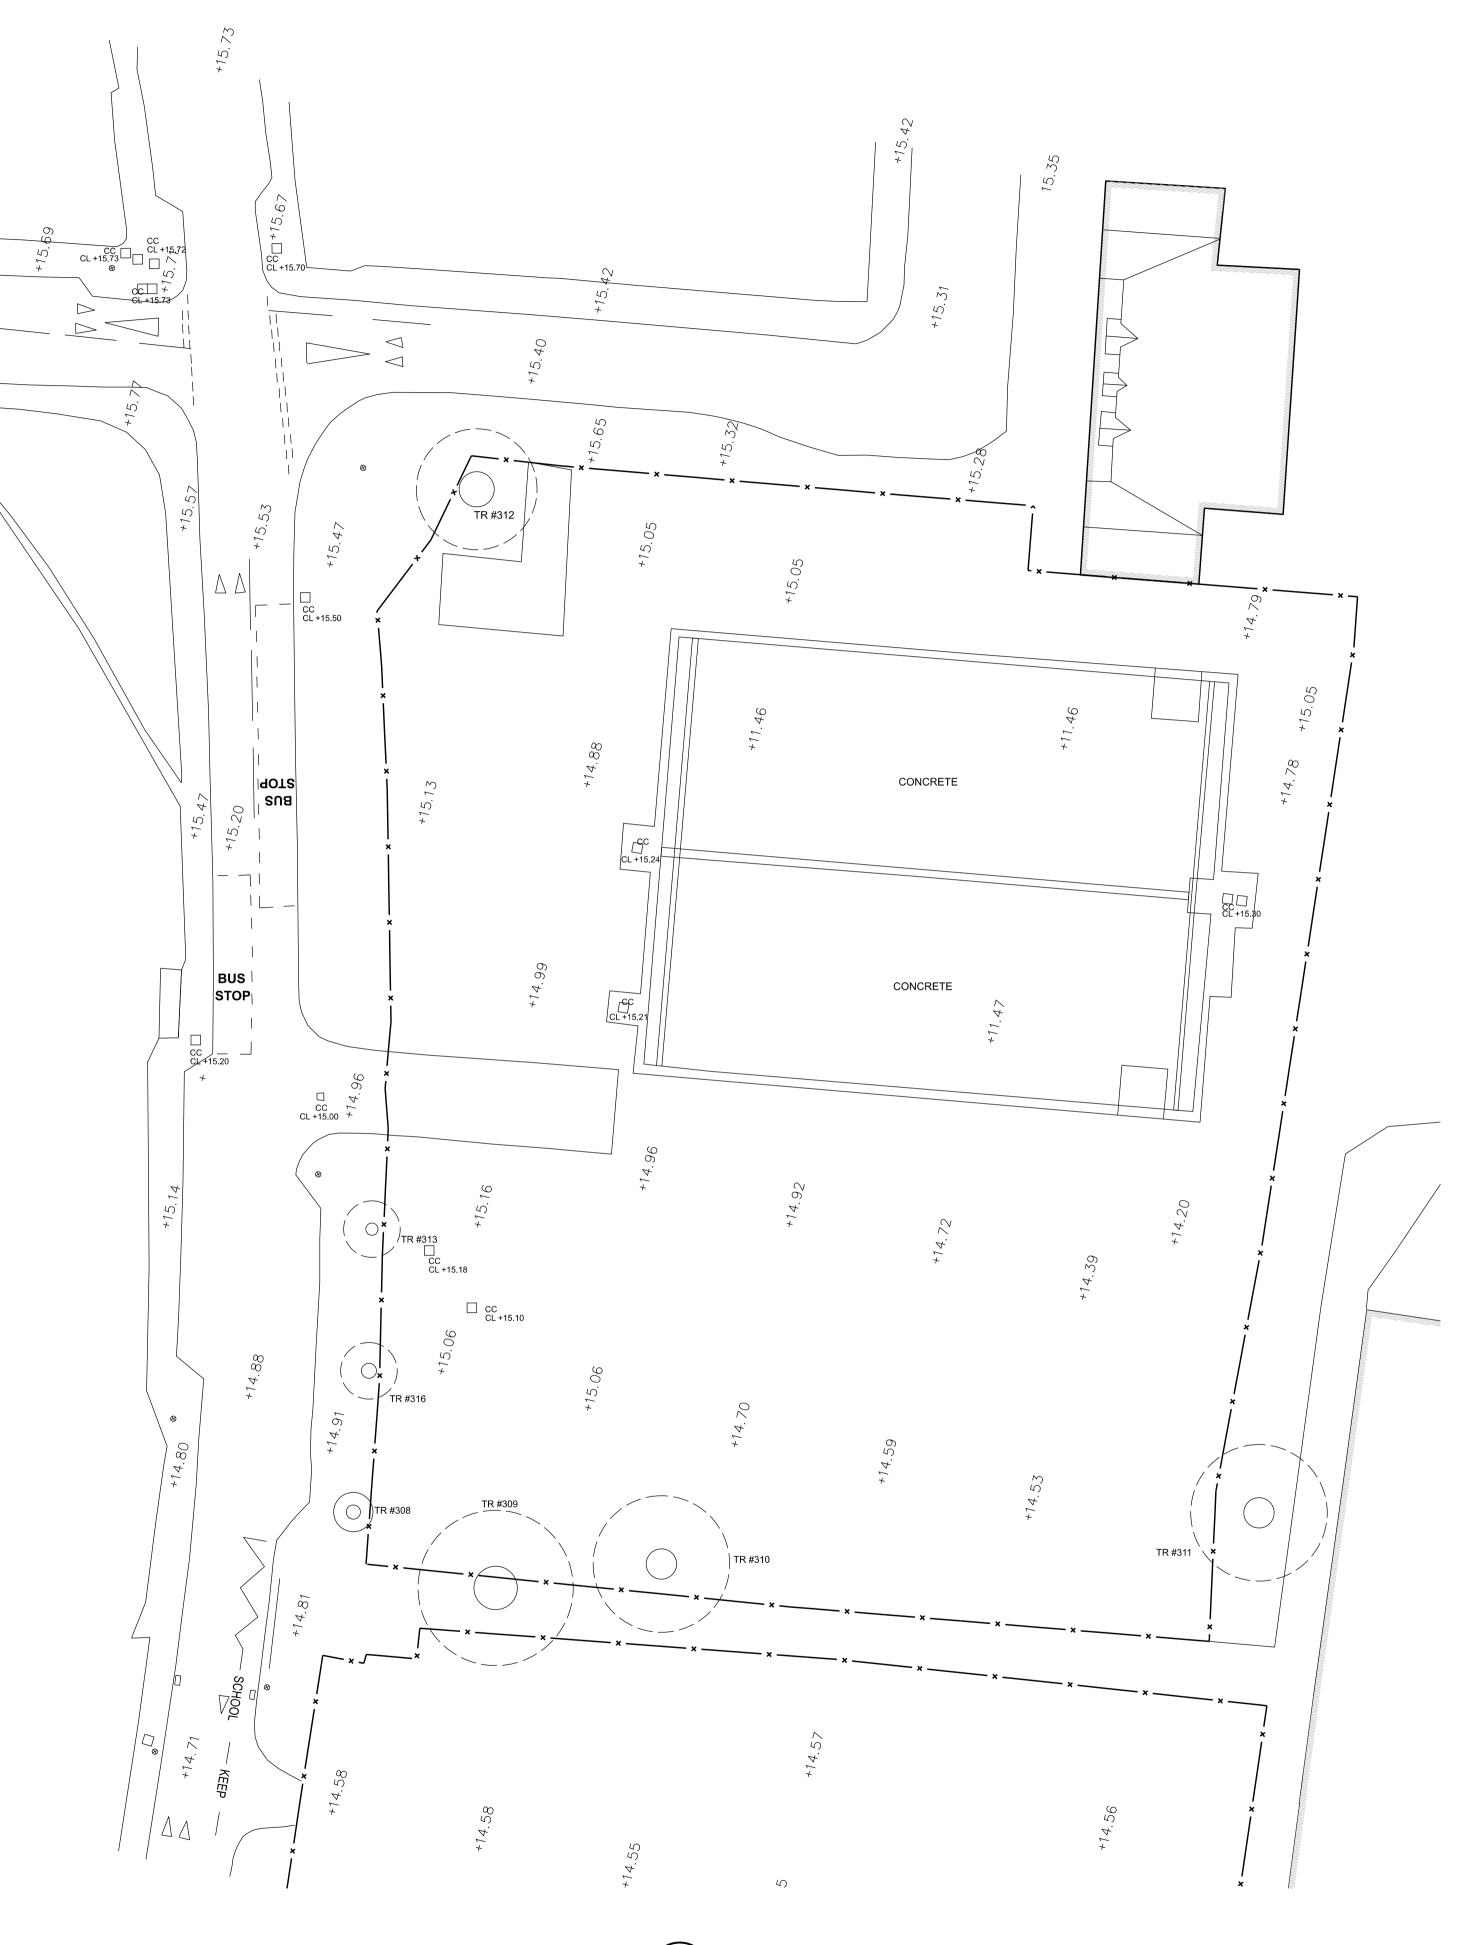

## Frame Bound Surveys

| General Notes   |  |  |
|-----------------|--|--|
| 1. Do not scale |  |  |

- 2. All dimensions are shown in millimetres unless otherwise noted
- 3. Topographical survey is based on OSGB36 co-ordinates
- 4. Boundary locations are based on surveyed fence position and are not necessarily the correct legal boundary

| Legends                       |                    |
|-------------------------------|--------------------|
| Ground Station<br>Spot Level  | <u>∧</u><br>+ 0.00 |
| Fence Line<br>_ighting Column | ×                  |

Topo Keys

CC CL FENCE FTPTH GRS HGE TR Chamber Cover Cover Level Fence Footpath Grass Hedge Tree

P01 01.05.22 Drawing issued ---Rev Date Reason For Issue Chk