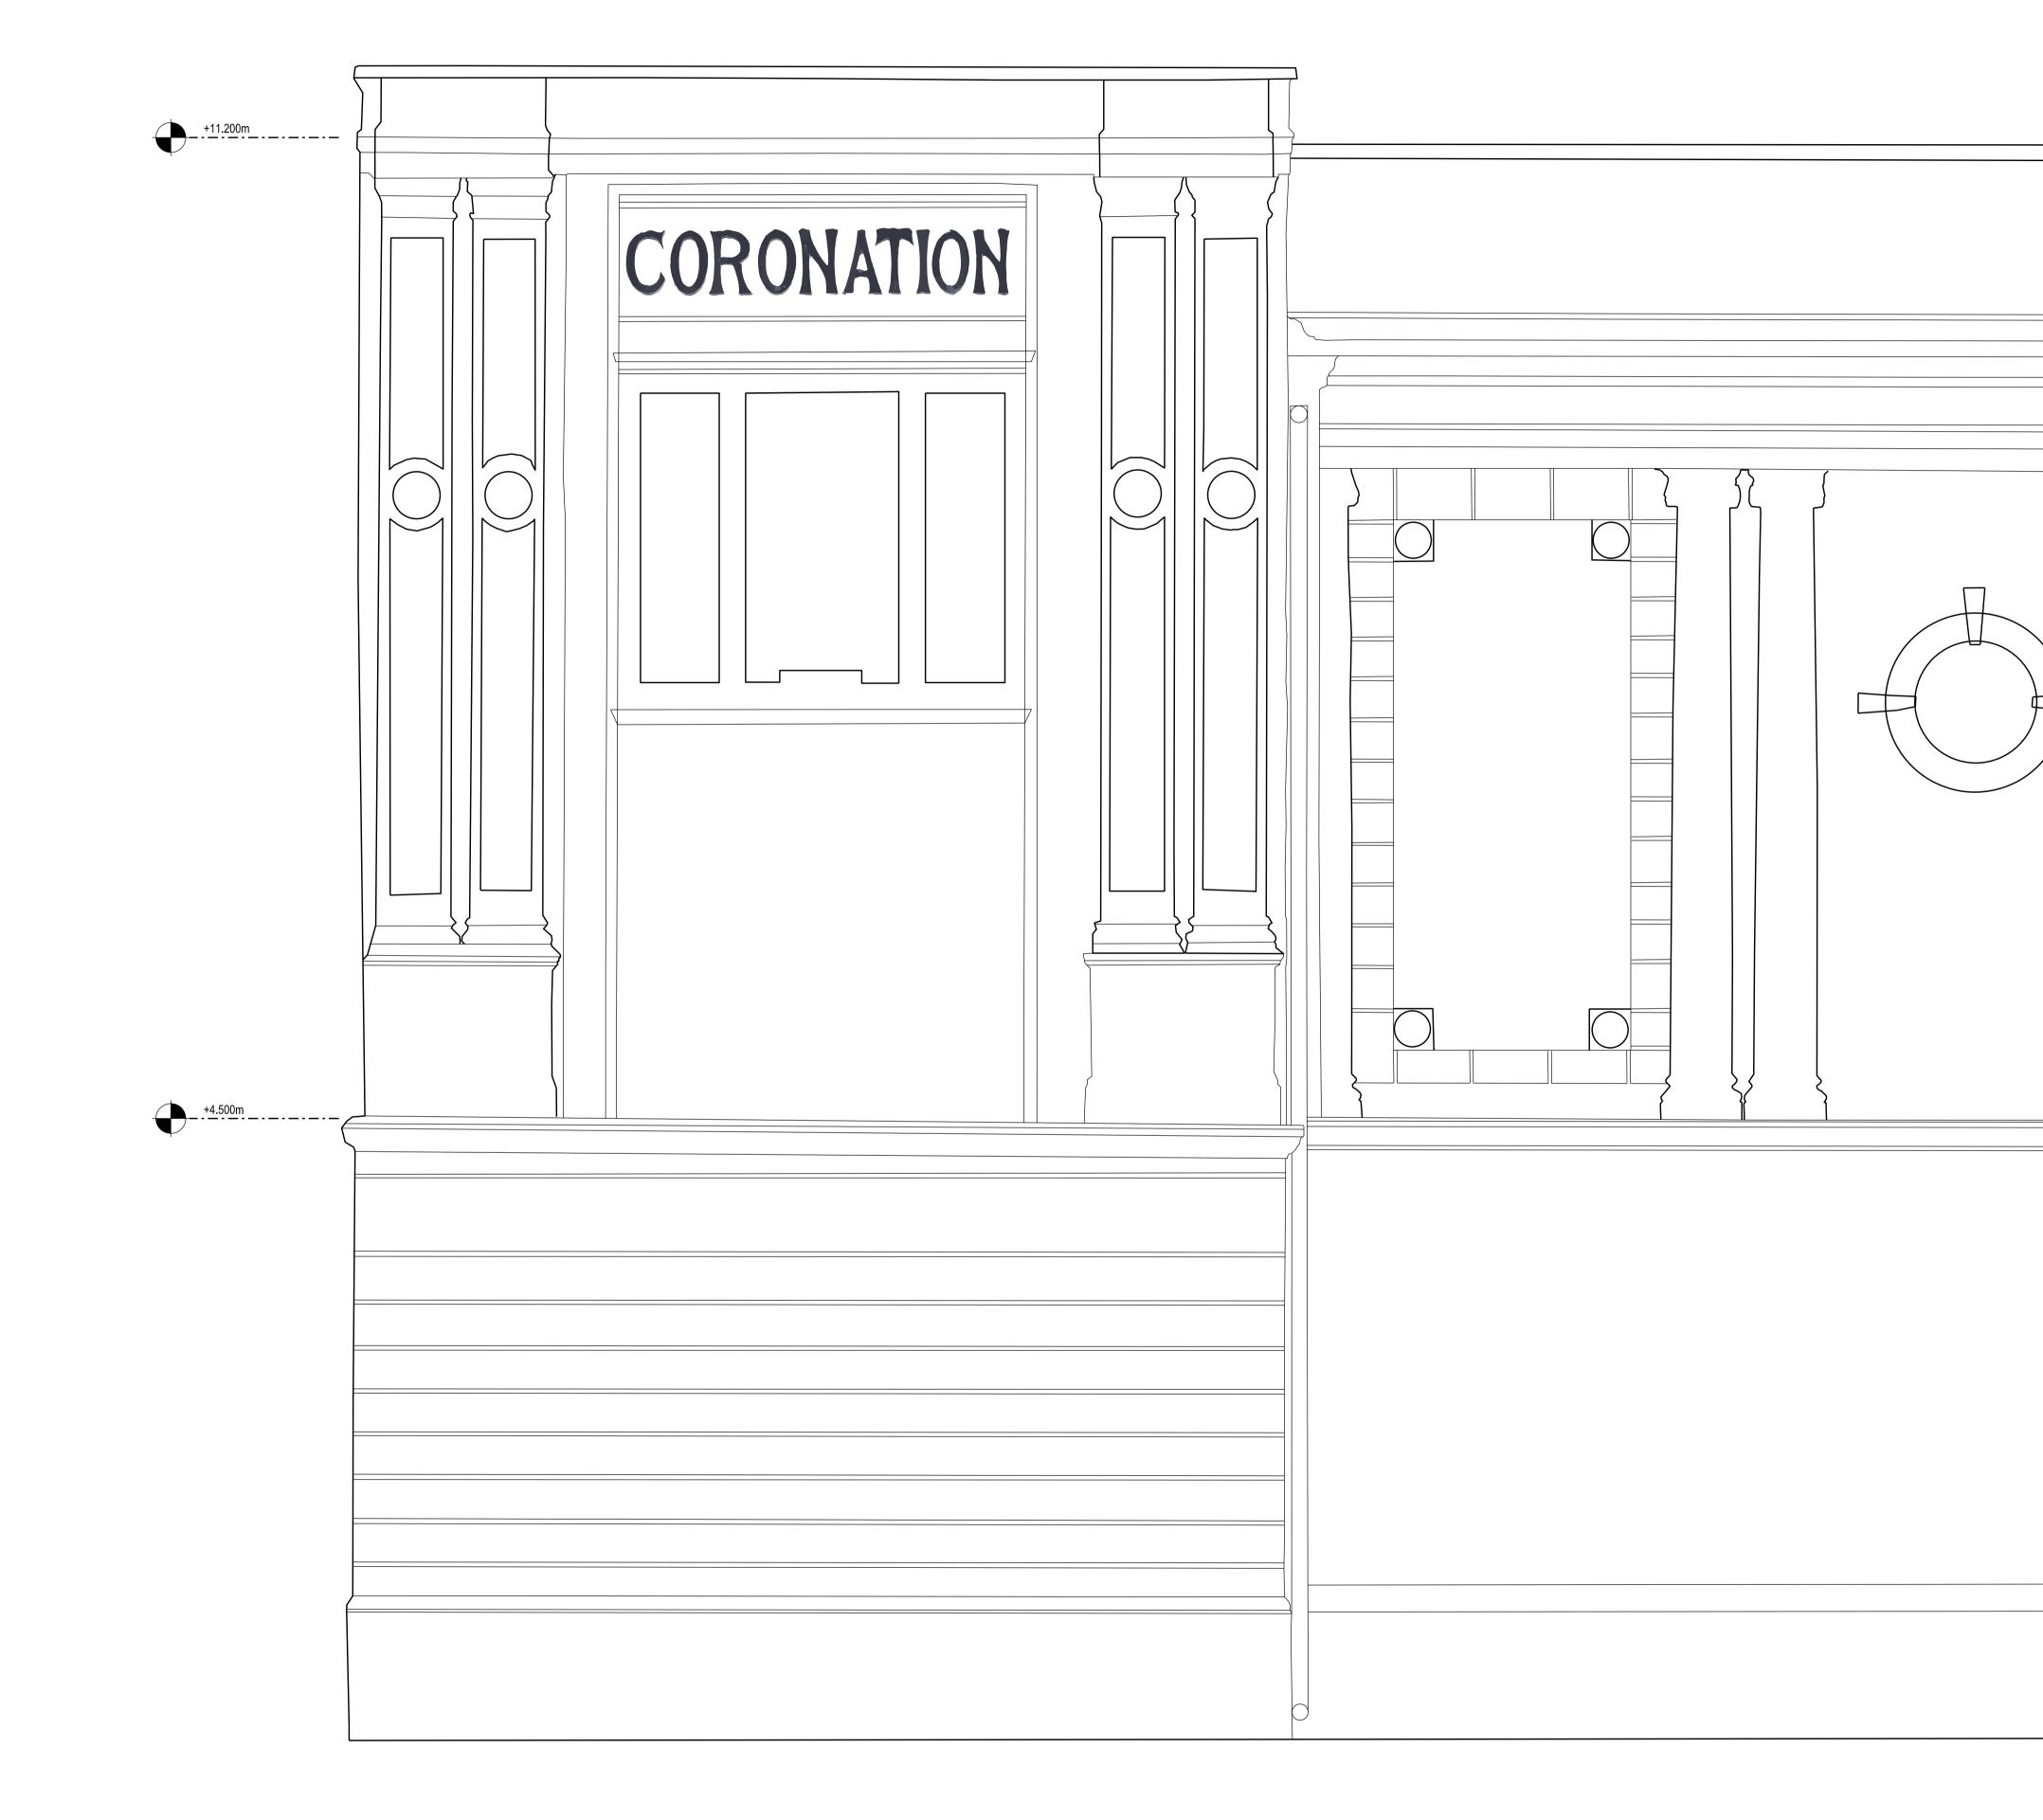

Continue to sheet 2

| P01 | 01.10.23 | Drawing issued   | HA  |
|-----|----------|------------------|-----|
| Rev | Date     | Reason For Issue | Chk |