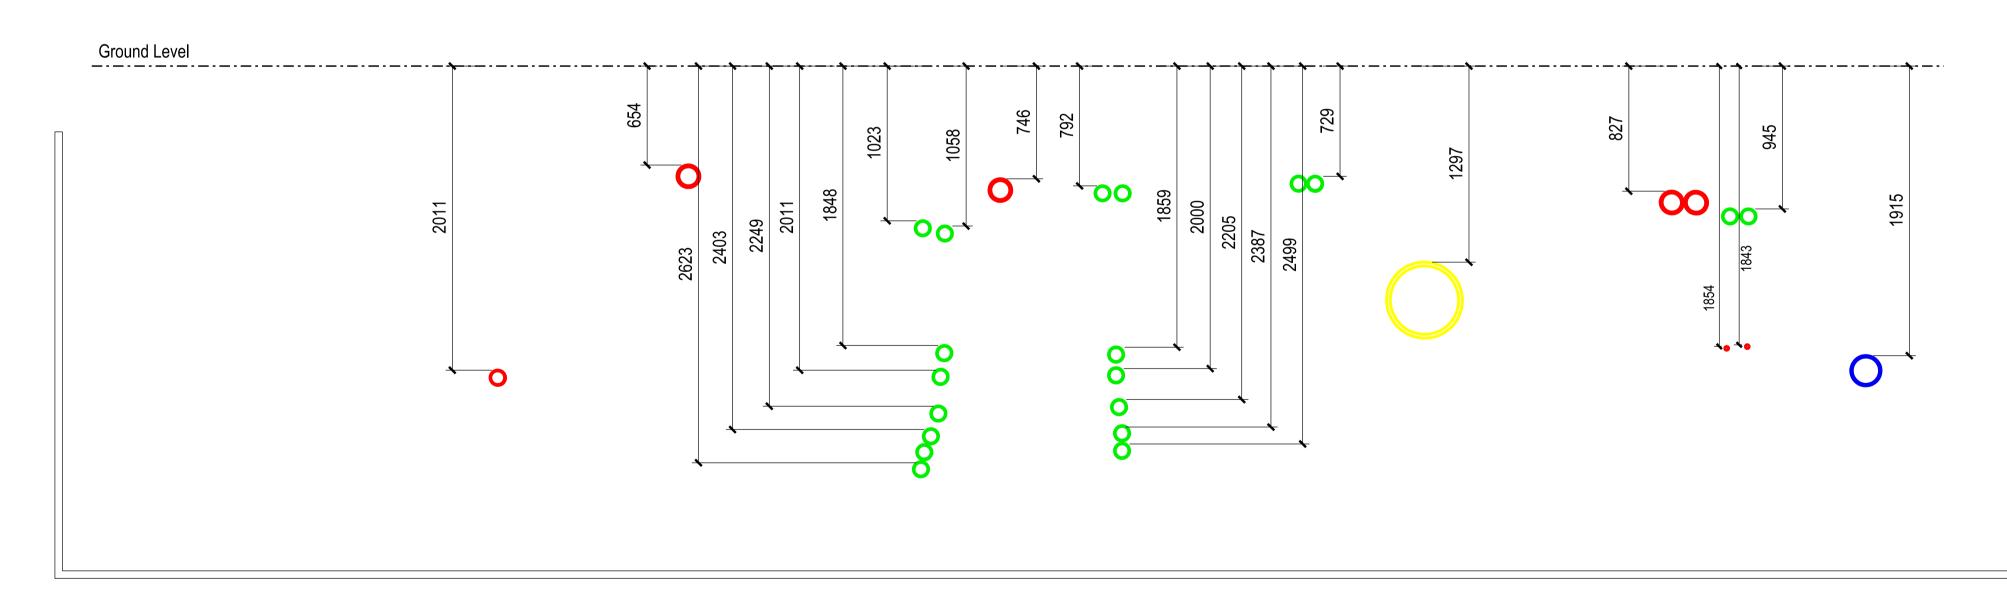

## Utilities Findings

- 100mm Unkown electrical duct
   125mm electrical duct
- 3 100mm cast iron duct telecomms
- 96.5mm PVC telecom duct
   125mm electrical duct
- 6 100mm telecoms duct
- 16" Gas main 125mm electrical duct
- 9 redundant cable
- 96.5mm PVC telecomms duct
   8" water mains