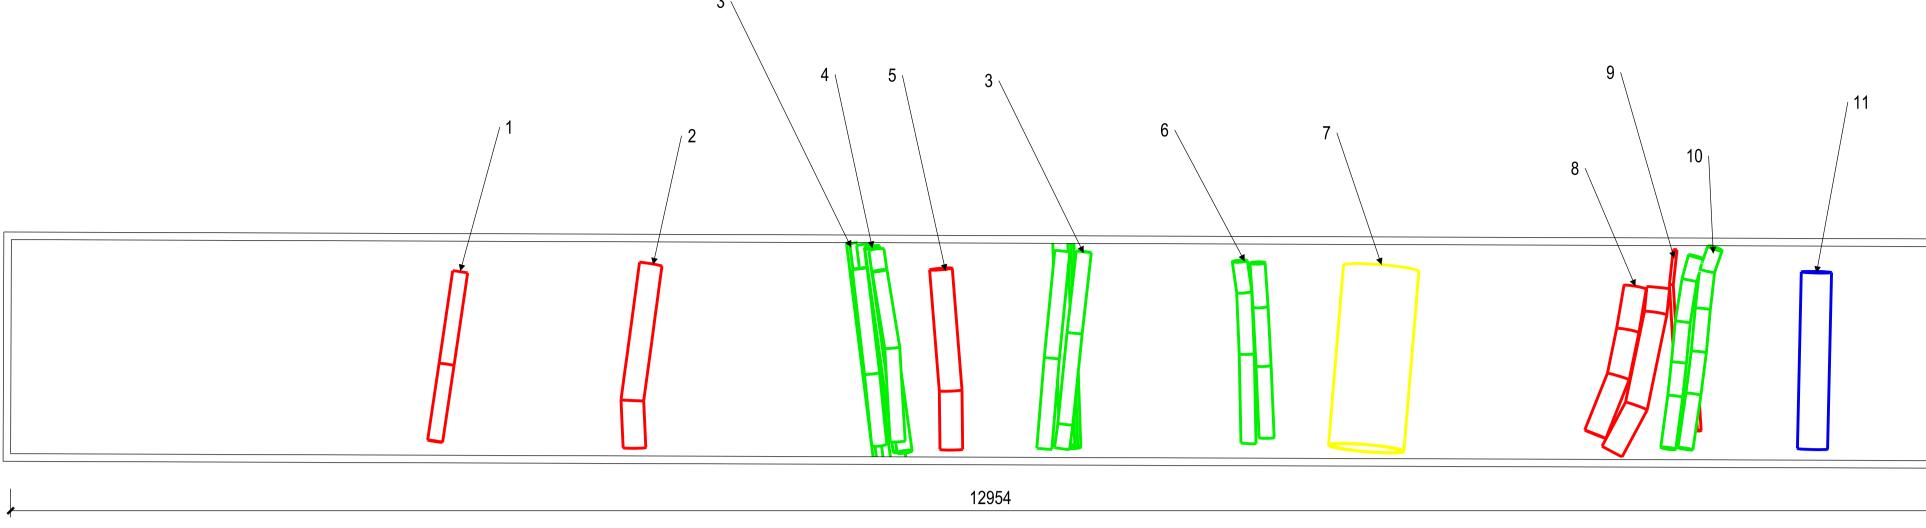

## Utilities Findings

- 100mm Unkown electrical duct
   125mm electrical duct
- 3 100mm cast iron duct telecomms
- 96.5mm PVC telecom duct
   125mm electrical duct
- 6 100mm telecoms duct
- 16" Gas main 125mm electrical duct
- 9 redundant cable
- 96.5mm PVC telecomms duct
   8" water mains