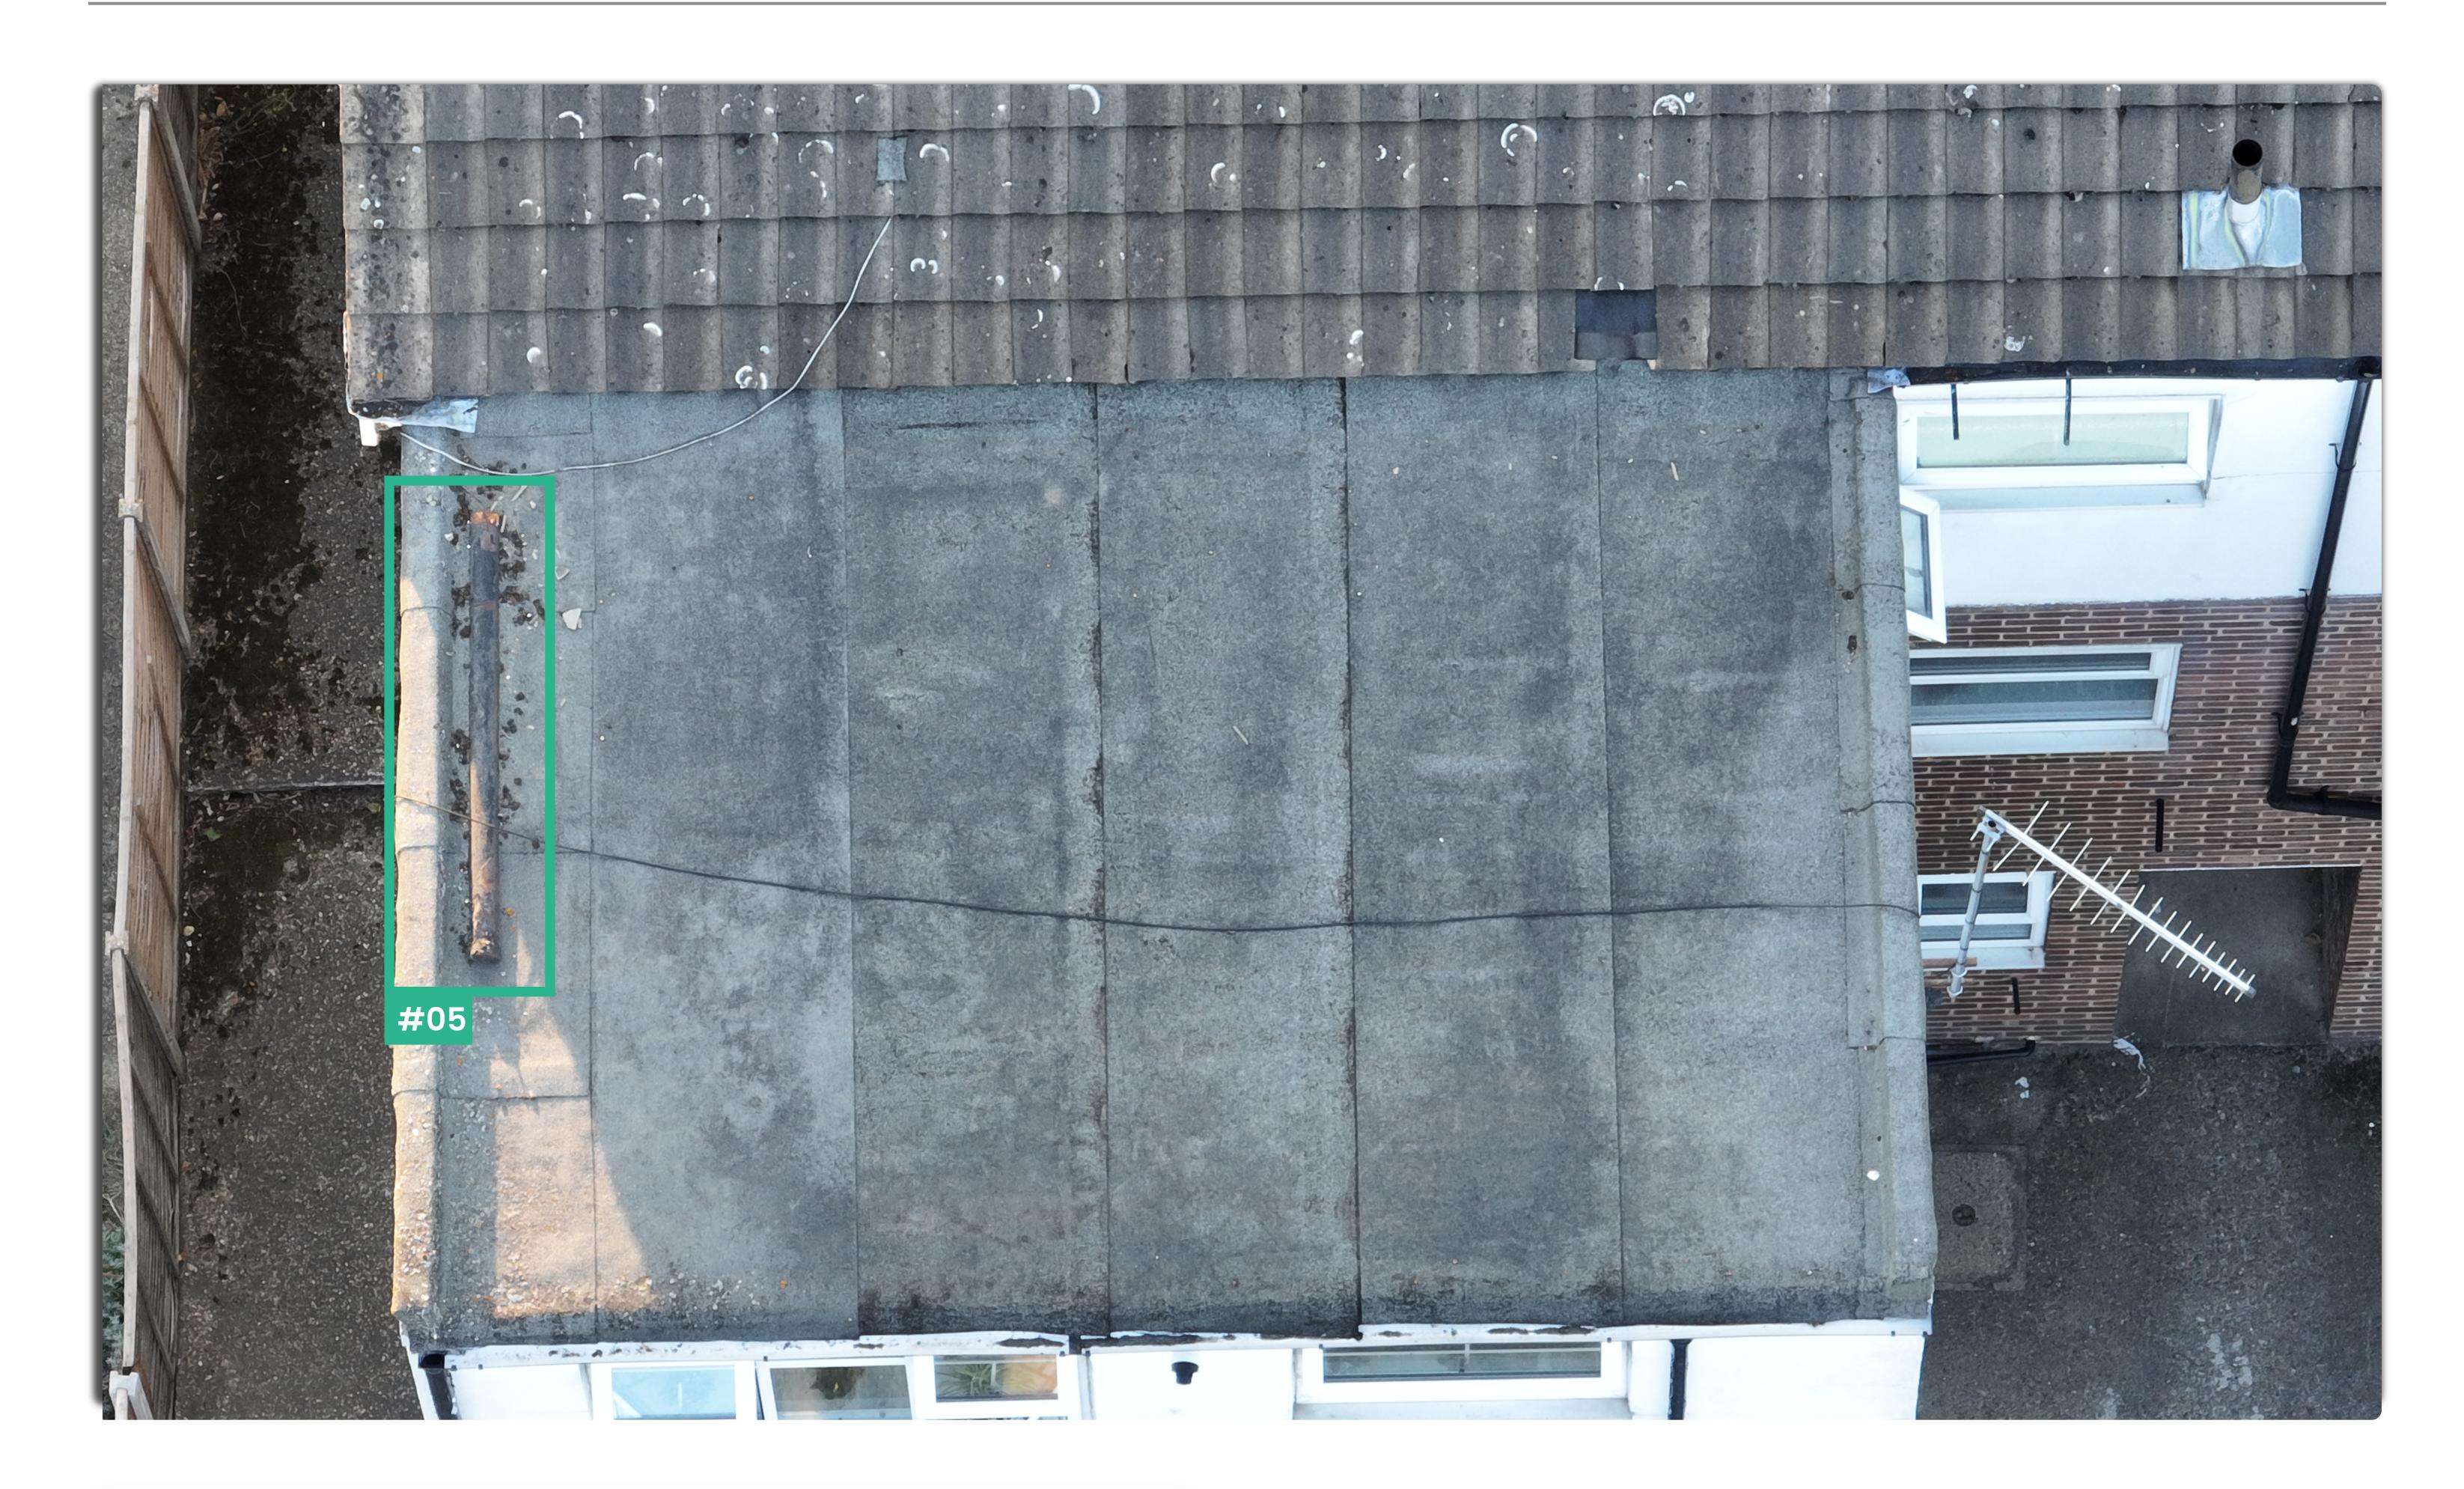

oof Plan

| Reference # | Issue            | Description                                         | Page |
|-------------|------------------|-----------------------------------------------------|------|
| 01          | Damaged membrane | Damaged membrane due to cable antenna cable route   | 06   |
| 02          | Debris           | Built up of debris and waste                        | 06   |
| 03          | Debris           | Built up of debris and waste                        | 07   |
| 04          | Gutter blockage  | Gutter blockage due to build up of debris and waste | 07   |
| 05          | Waste            | Discarded cast iron pipe on roof                    | 08   |
| 06          | Gutter blockage  | Gutter blockage due to build up of debris and waste | 09   |

Discard cast iron pipe left on roof

#06

Gutter blockage as a result of waste and debris build up

| ference # | Issue               | Description                                     | Page |
|-----------|---------------------|-------------------------------------------------|------|
| 07        | Rain water build up | Unlevel surface resulting in rain water ponding | 11   |
|           |                     |                                                 |      |
|           |                     |                                                 |      |
|           |                     |                                                 |      |
|           |                     |                                                 |      |
|           |                     |                                                 |      |
|           |                     |                                                 |      |
|           |                     |                                                 |      |
|           |                     |                                                 |      |
|           |                     |                                                 |      |
|           |                     |                                                 |      |
|           |                     |                                                 |      |
|           |                     |                                                 |      |
|           |                     |                                                 |      |
|           |                     |                                                 |      |
|           |                     |                                                 |      |
|           |                     |                                                 |      |
|           |                     |                                                 |      |
|           |                     |                                                 |      |
|           |                     |                                                 |      |
|           |                     |                                                 |      |
|           |                     |                                                 |      |
|           |                     |                                                 |      |