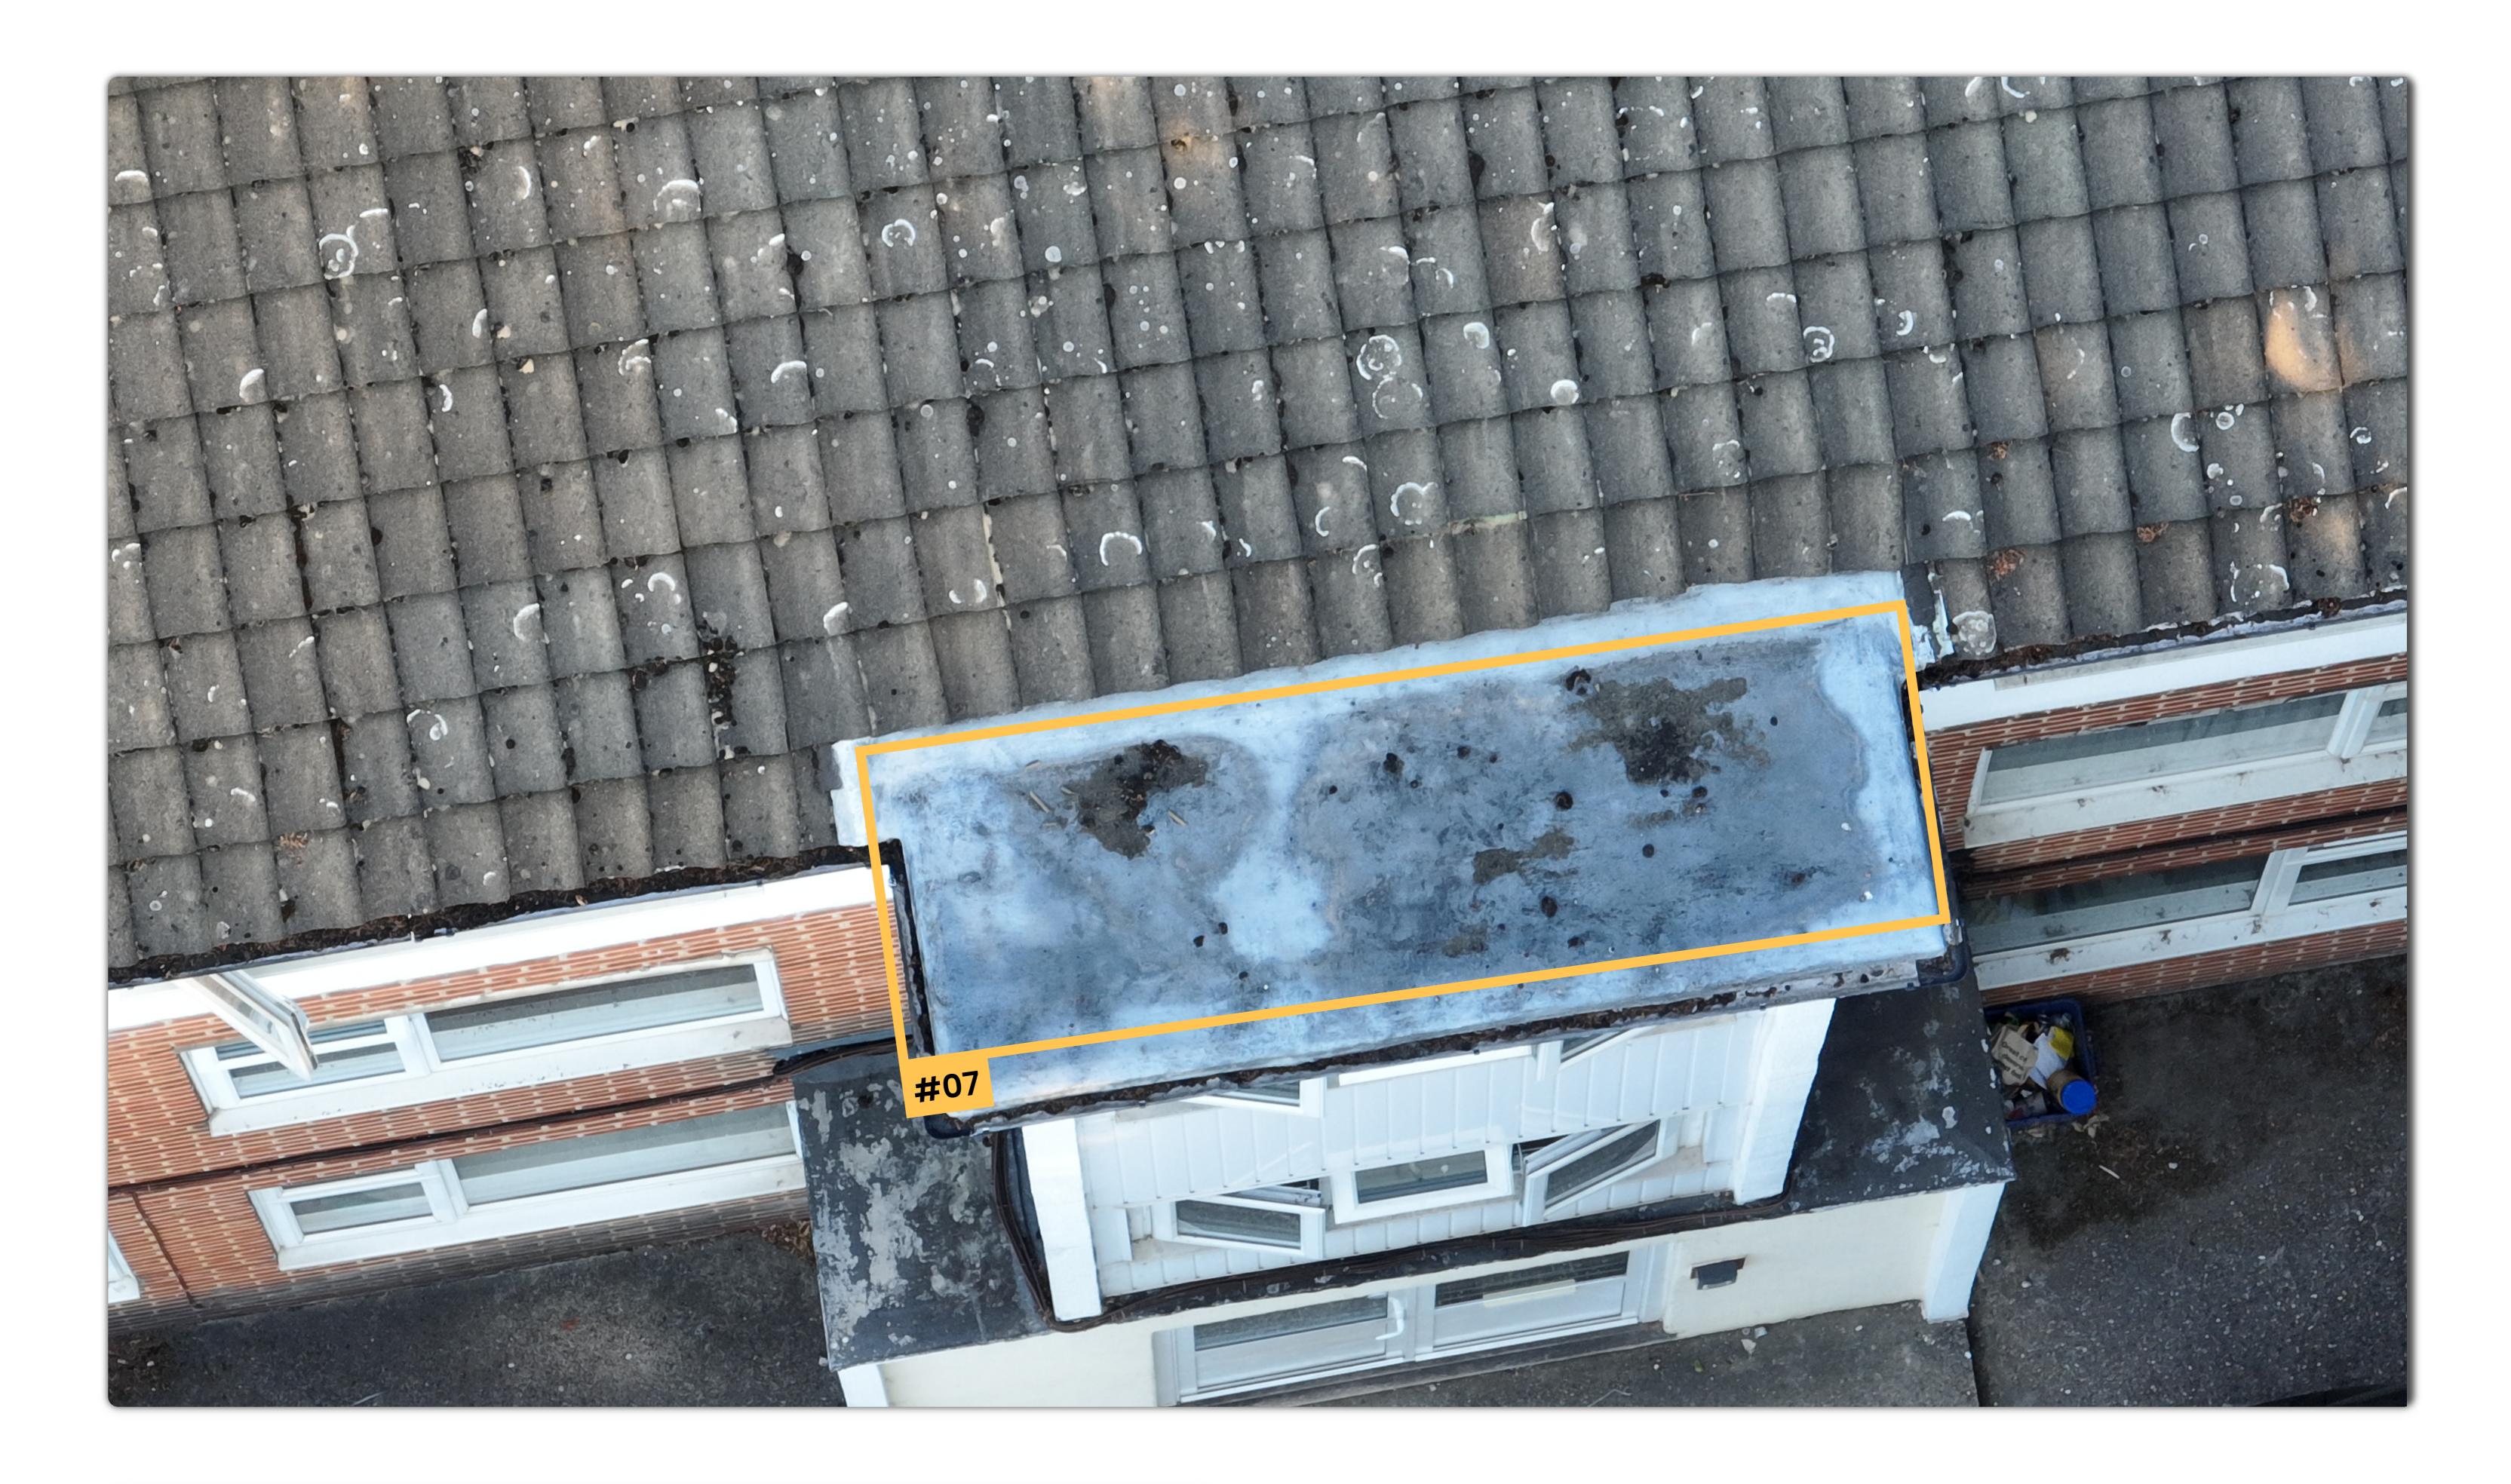

Discard cast iron pipe left on roof

#06

Gutter blockage as a result of waste and debris build up

| ference # | Issue               | Description                                     | Page |
|-----------|---------------------|-------------------------------------------------|------|
| 07        | Rain water build up | Unlevel surface resulting in rain water ponding | 11   |
|           |                     |                                                 |      |
|           |                     |                                                 |      |
|           |                     |                                                 |      |
|           |                     |                                                 |      |
|           |                     |                                                 |      |
|           |                     |                                                 |      |
|           |                     |                                                 |      |
|           |                     |                                                 |      |
|           |                     |                                                 |      |
|           |                     |                                                 |      |
|           |                     |                                                 |      |
|           |                     |                                                 |      |
|           |                     |                                                 |      |
|           |                     |                                                 |      |
|           |                     |                                                 |      |
|           |                     |                                                 |      |
|           |                     |                                                 |      |
|           |                     |                                                 |      |
|           |                     |                                                 |      |
|           |                     |                                                 |      |
|           |                     |                                                 |      |
|           |                     |                                                 |      |

#07

Unlevel surface causing rain water ponding