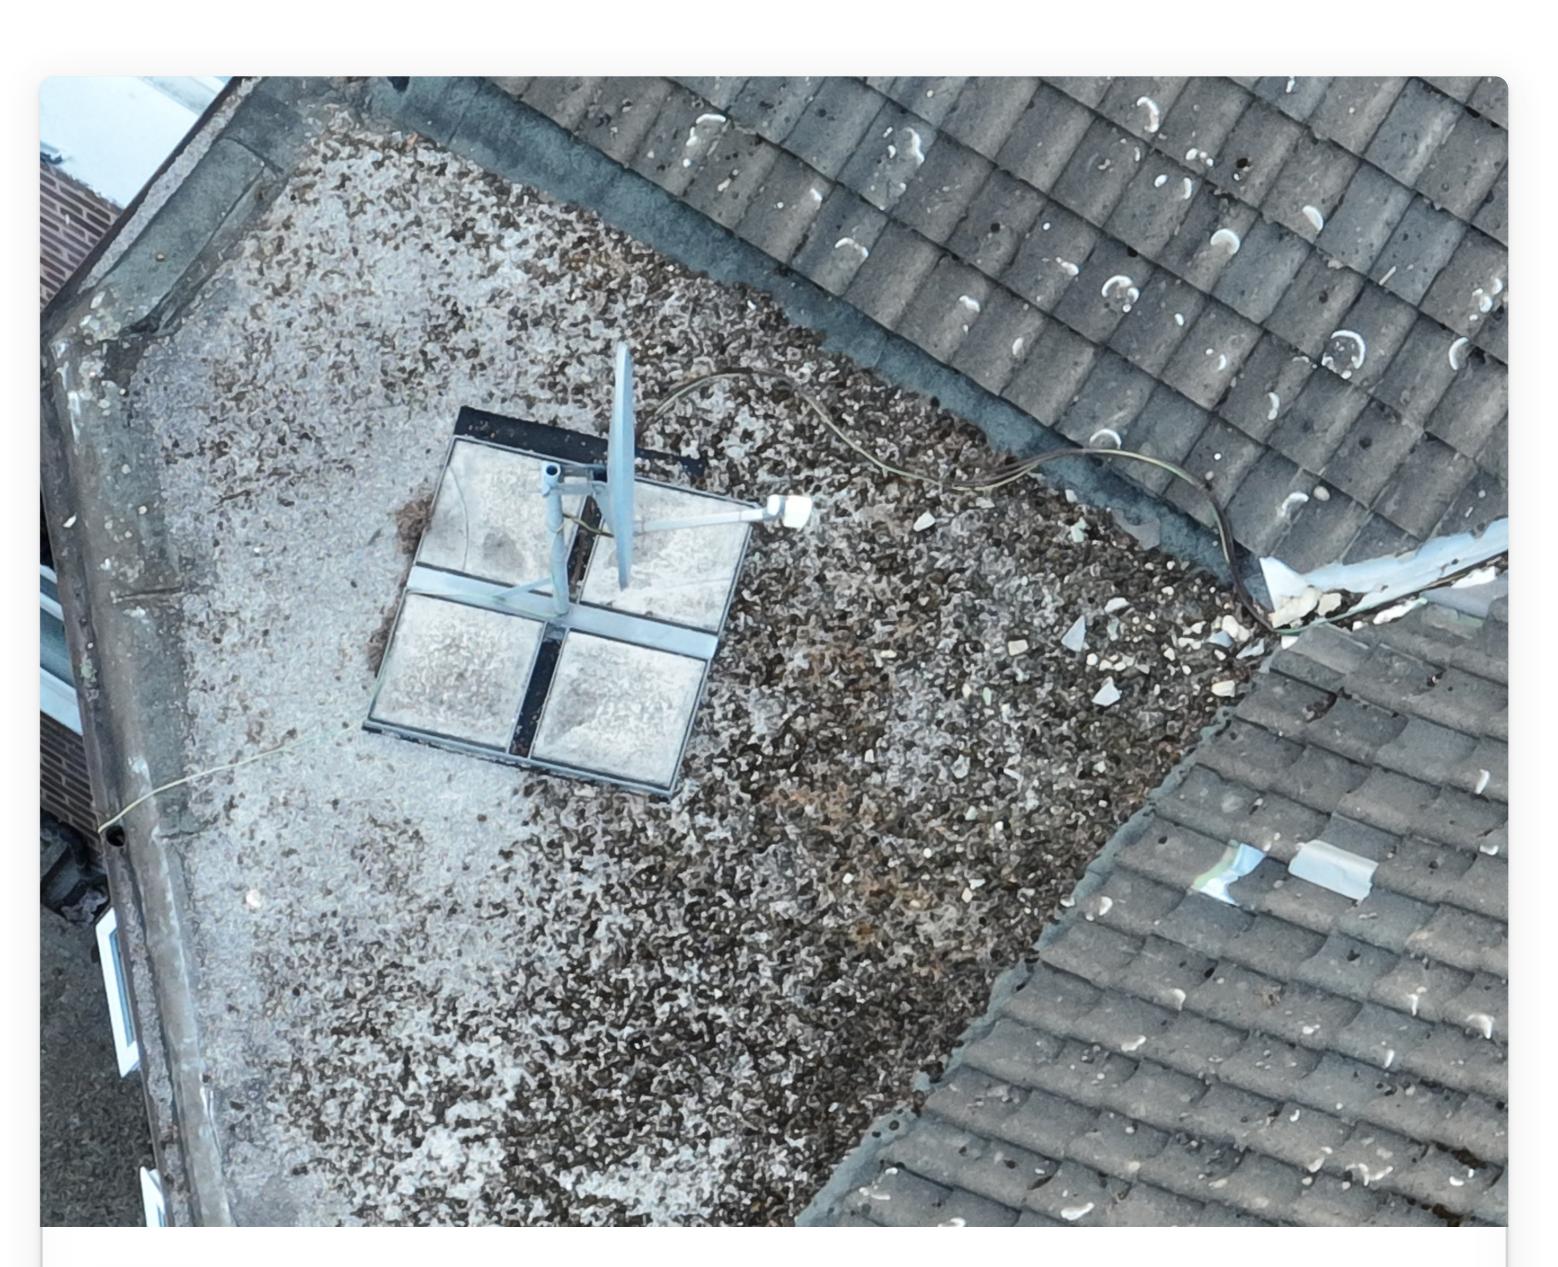

oof Plan

| Reference # | Issue            | Description                                         | Page |
|-------------|------------------|-----------------------------------------------------|------|
| 01          | Damaged membrane | Damaged membrane due to cable antenna cable route   | 06   |
| 02          | Debris           | Built up of debris and waste                        | 06   |
| 03          | Debris           | Built up of debris and waste                        | 07   |
| 04          | Gutter blockage  | Gutter blockage due to build up of debris and waste | 07   |
| 05          | Waste            | Discarded cast iron pipe on roof                    | 08   |
| 06          | Gutter blockage  | Gutter blockage due to build up of debris and waste | 09   |

Damaged membrane due to antenna cable route. Further observation on joint required to determine impact.

Build up of debris and waste on roof.

#03

Build up of debris and waste

#04

Gutter blockage as a result of debris and waste. Requires cleaning of gutter