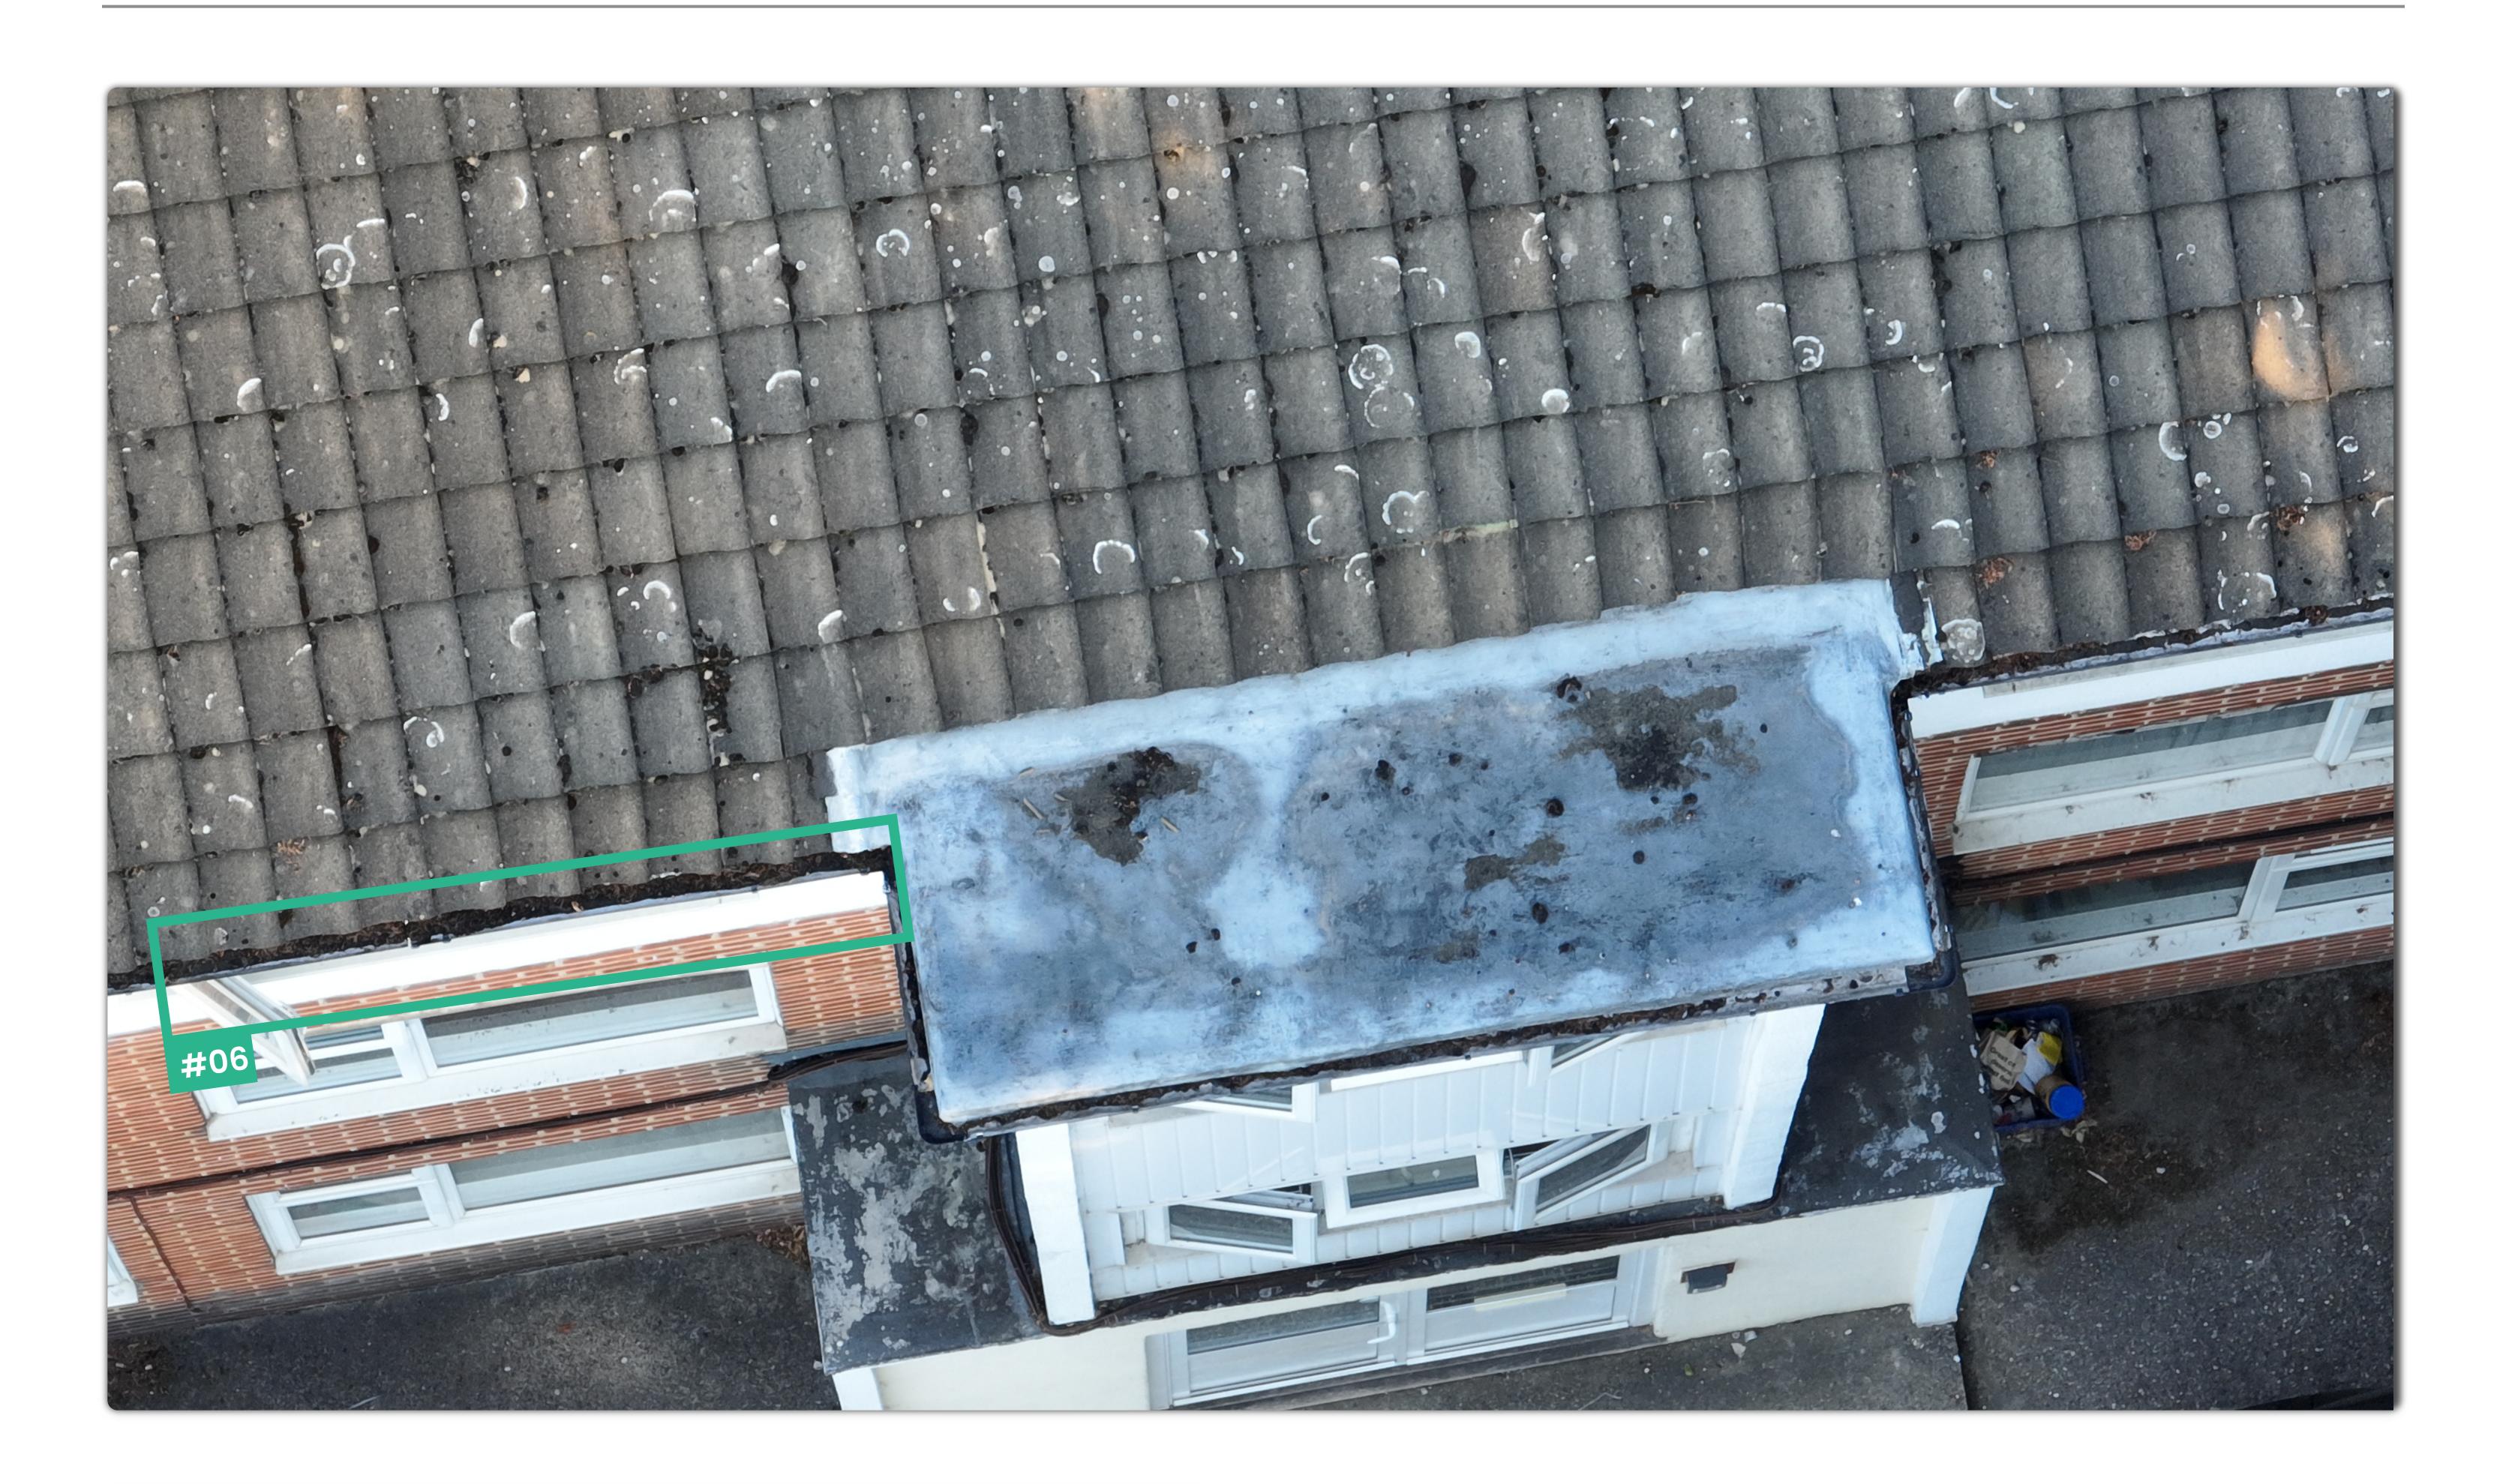

oof Plan

| Reference # | Issue            | Description                                         | Page |
|-------------|------------------|-----------------------------------------------------|------|
| 01          | Damaged membrane | Damaged membrane due to cable antenna cable route   | 06   |
| 02          | Debris           | Built up of debris and waste                        | 06   |
| 03          | Debris           | Built up of debris and waste                        | 07   |
| 04          | Gutter blockage  | Gutter blockage due to build up of debris and waste | 07   |
| 05          | Waste            | Discarded cast iron pipe on roof                    | 08   |
| 06          | Gutter blockage  | Gutter blockage due to build up of debris and waste | 09   |

Discard cast iron pipe left on roof

#06

Gutter blockage as a result of waste and debris build up

| ference # | Issue               | Description                                     | Page |
|-----------|---------------------|-------------------------------------------------|------|
| 07        | Rain water build up | Unlevel surface resulting in rain water ponding | 11   |
|           |                     |                                                 |      |
|           |                     |                                                 |      |
|           |                     |                                                 |      |
|           |                     |                                                 |      |
|           |                     |                                                 |      |
|           |                     |                                                 |      |
|           |                     |                                                 |      |
|           |                     |                                                 |      |
|           |                     |                                                 |      |
|           |                     |                                                 |      |
|           |                     |                                                 |      |
|           |                     |                                                 |      |
|           |                     |                                                 |      |
|           |                     |                                                 |      |
|           |                     |                                                 |      |
|           |                     |                                                 |      |
|           |                     |                                                 |      |
|           |                     |                                                 |      |
|           |                     |                                                 |      |
|           |                     |                                                 |      |
|           |                     |                                                 |      |
|           |                     |                                                 |      |