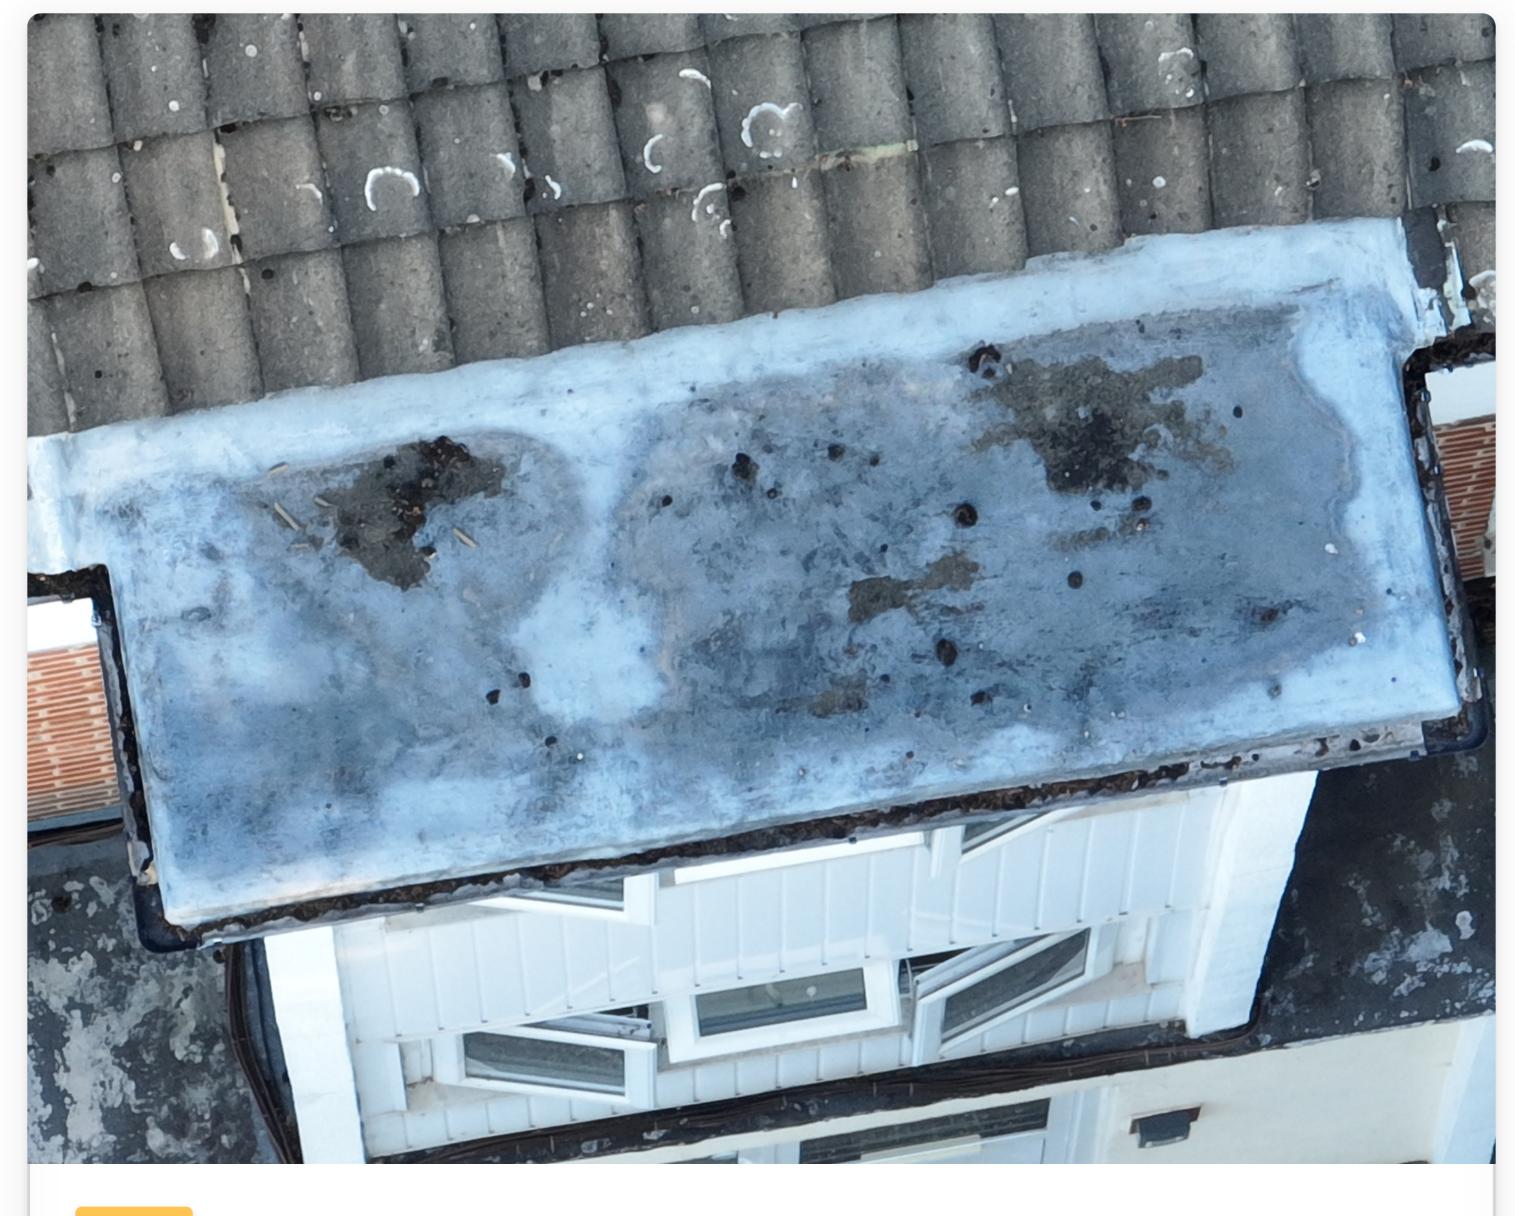

Discard cast iron pipe left on roof

#06

Gutter blockage as a result of waste and debris build up

| ference # | Issue               | Description                                     | Page |
|-----------|---------------------|-------------------------------------------------|------|
| 07        | Rain water build up | Unlevel surface resulting in rain water ponding | 11   |
|           |                     |                                                 |      |
|           |                     |                                                 |      |
|           |                     |                                                 |      |
|           |                     |                                                 |      |
|           |                     |                                                 |      |
|           |                     |                                                 |      |
|           |                     |                                                 |      |
|           |                     |                                                 |      |
|           |                     |                                                 |      |
|           |                     |                                                 |      |
|           |                     |                                                 |      |
|           |                     |                                                 |      |
|           |                     |                                                 |      |
|           |                     |                                                 |      |
|           |                     |                                                 |      |
|           |                     |                                                 |      |
|           |                     |                                                 |      |
|           |                     |                                                 |      |
|           |                     |                                                 |      |
|           |                     |                                                 |      |
|           |                     |                                                 |      |
|           |                     |                                                 |      |

#07

Unlevel surface causing rain water ponding