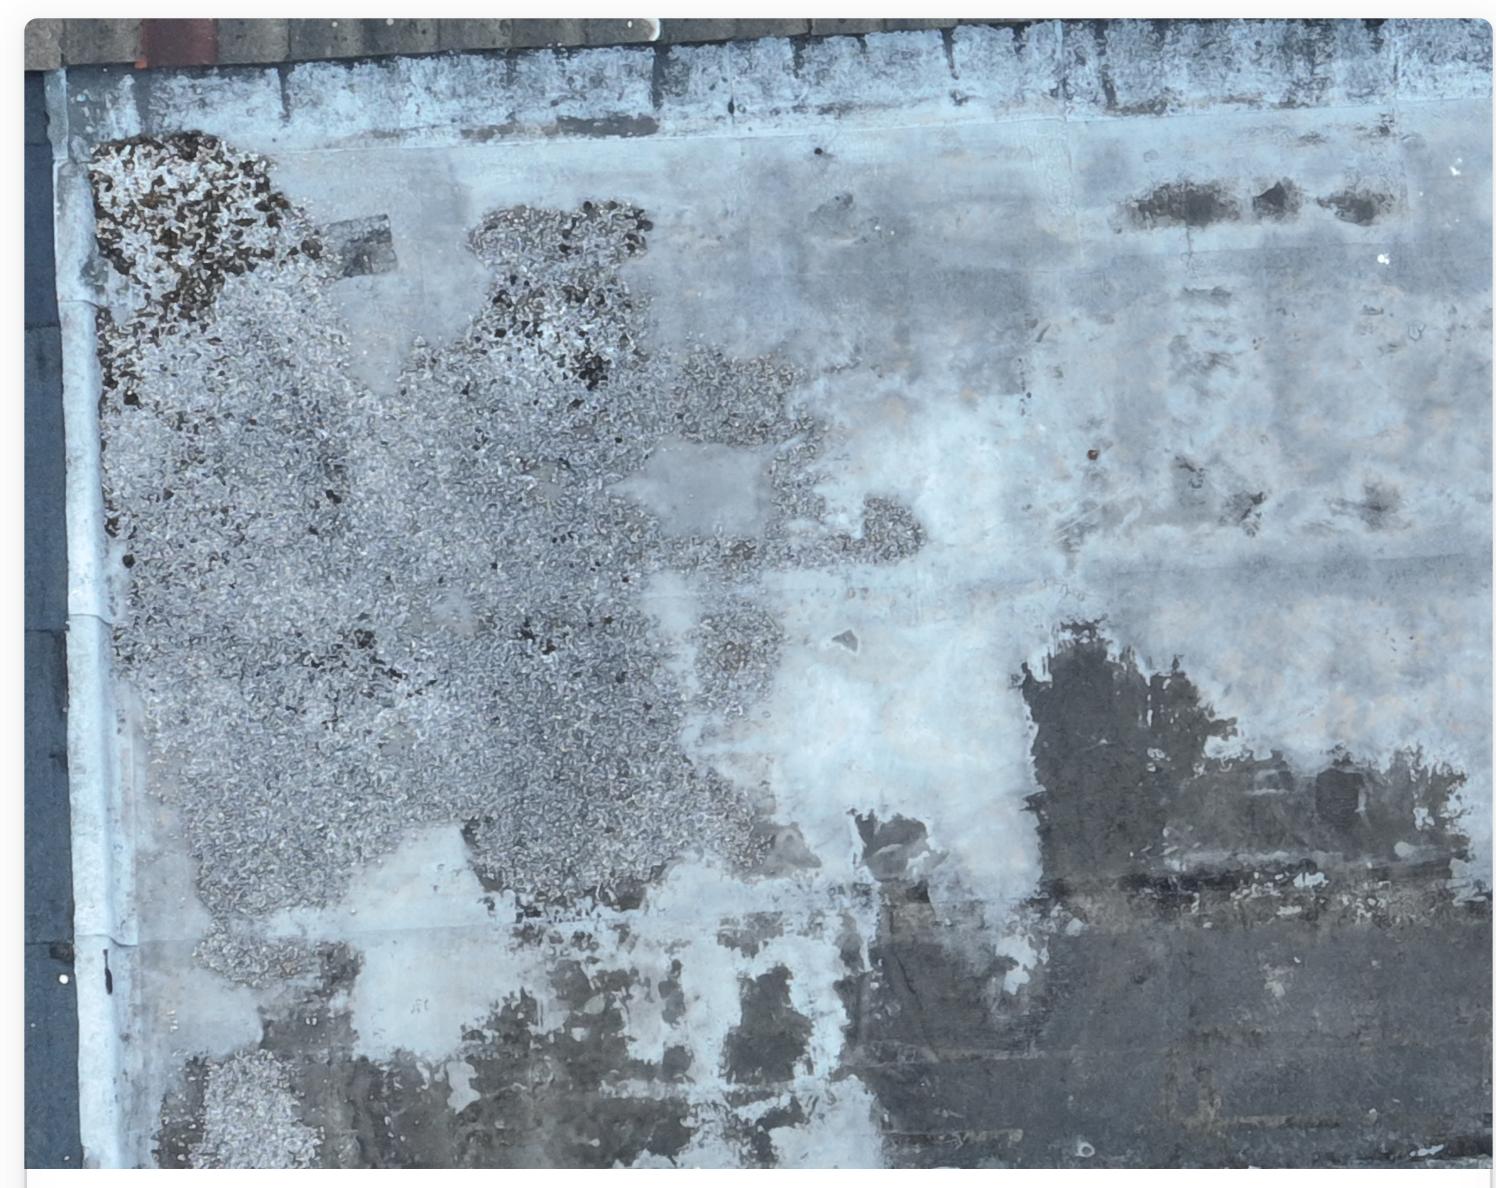

oof Plan

| Reference # | Issue            | Description                                         | Page |
|-------------|------------------|-----------------------------------------------------|------|
| 01          | Damaged membrane | Damaged membrane due to cable antenna cable route   | 06   |
| 02          | Debris           | Built up of debris and waste                        | 06   |
| 03          | Debris           | Built up of debris and waste                        | 07   |
| 04          | Gutter blockage  | Gutter blockage due to build up of debris and waste | 07   |
| 05          | Waste            | Discarded cast iron pipe on roof                    | 08   |
| 06          | Gutter blockage  | Gutter blockage due to build up of debris and waste | 09   |

Damaged membrane due to antenna cable route. Further observation on joint required to determine impact.

Build up of debris and waste on roof.

#03

Build up of debris and waste

#04

Gutter blockage as a result of debris and waste. Requires cleaning of gutter