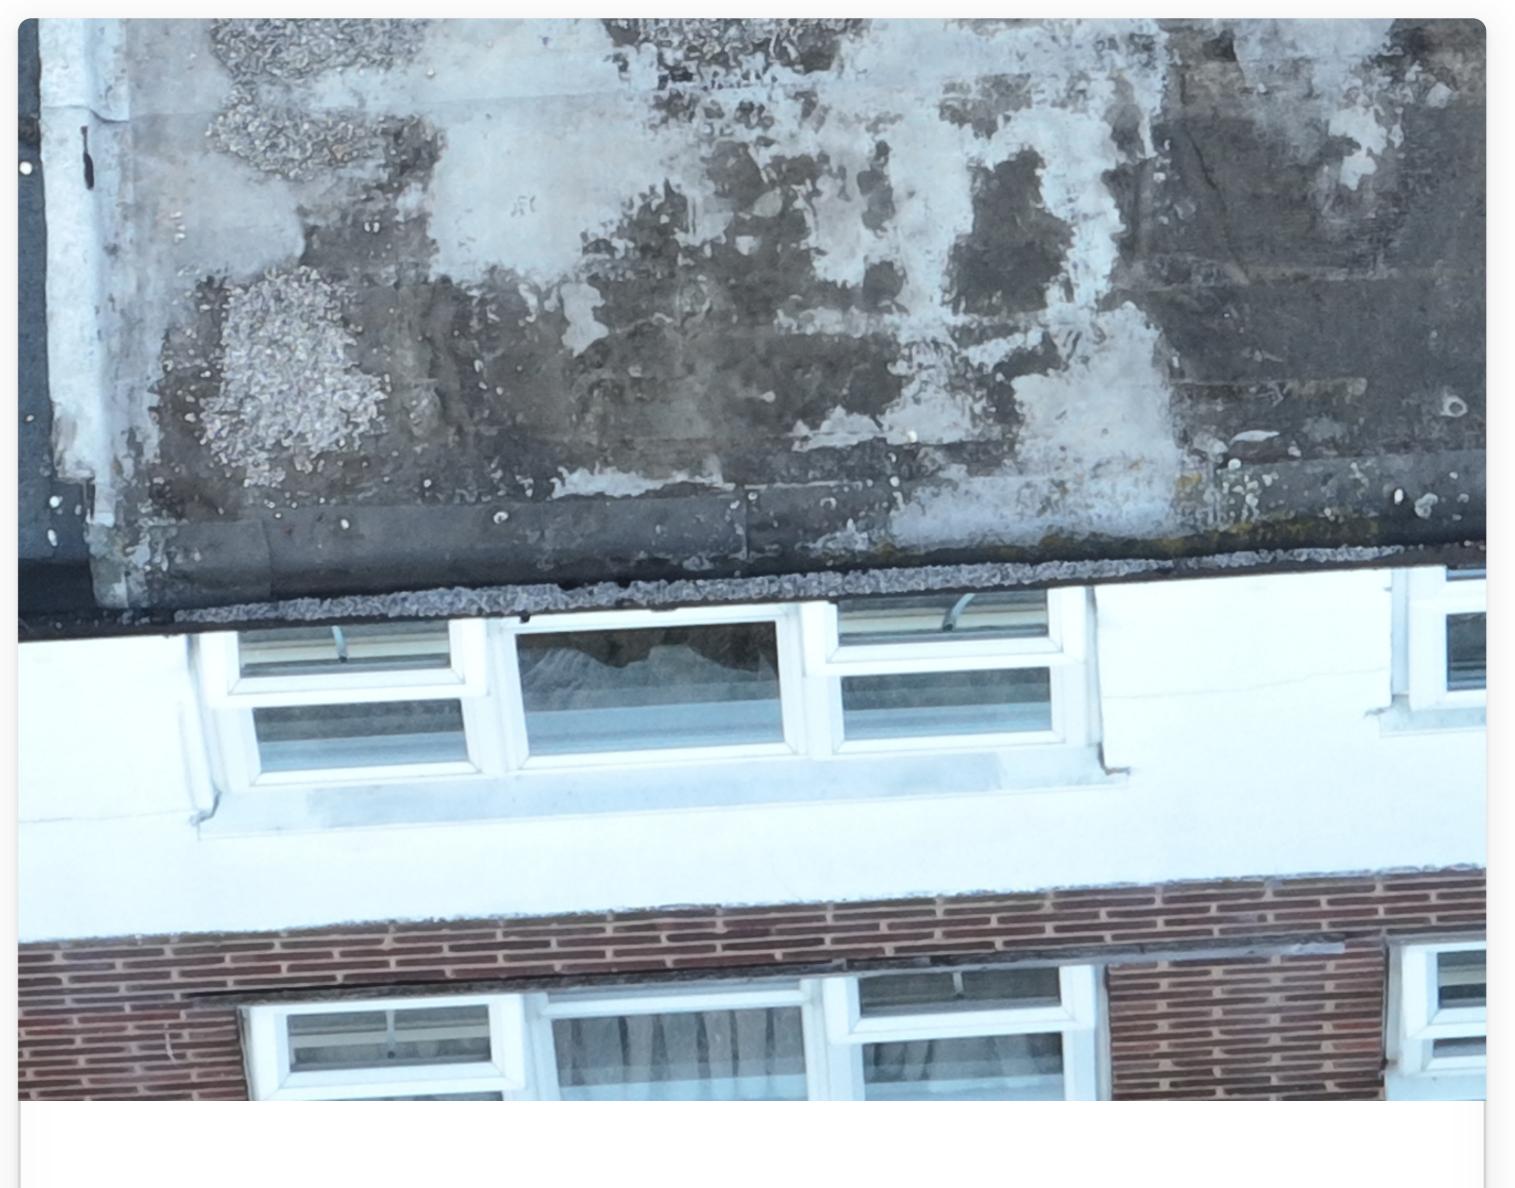

Damaged membrane due to antenna cable route. Further observation on joint required to determine impact.

Build up of debris and waste on roof.

#03

Build up of debris and waste

#04

Gutter blockage as a result of debris and waste. Requires cleaning of gutter