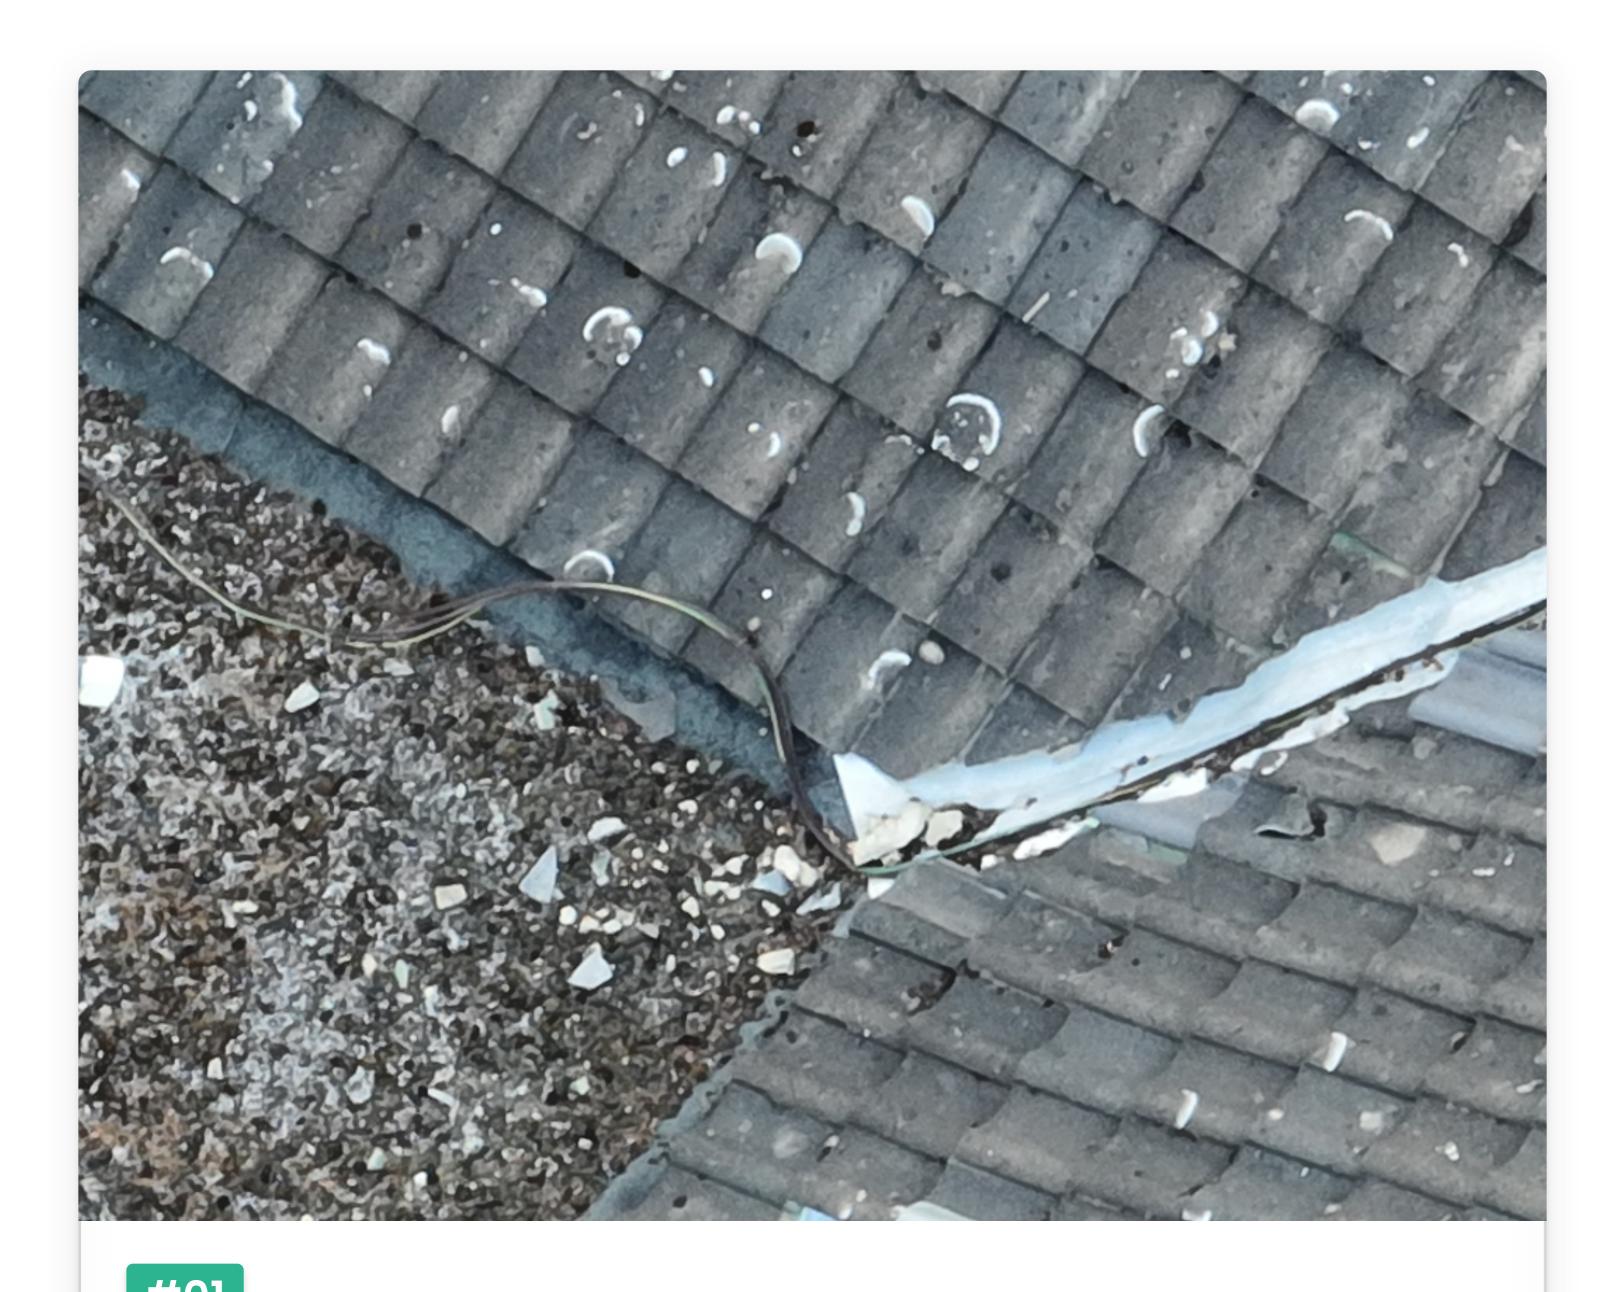

oof Plan

| Reference # | Issue            | Description                                         | Page |
|-------------|------------------|-----------------------------------------------------|------|
| 01          | Damaged membrane | Damaged membrane due to cable antenna cable route   | 06   |
| 02          | Debris           | Built up of debris and waste                        | 06   |
| 03          | Debris           | Built up of debris and waste                        | 07   |
| 04          | Gutter blockage  | Gutter blockage due to build up of debris and waste | 07   |
| 05          | Waste            | Discarded cast iron pipe on roof                    | 08   |
| 06          | Gutter blockage  | Gutter blockage due to build up of debris and waste | 09   |

Damaged membrane due to antenna cable route. Further observation on joint required to determine impact.

Build up of debris and waste on roof.

#03

Build up of debris and waste

#04

Gutter blockage as a result of debris and waste. Requires cleaning of gutter