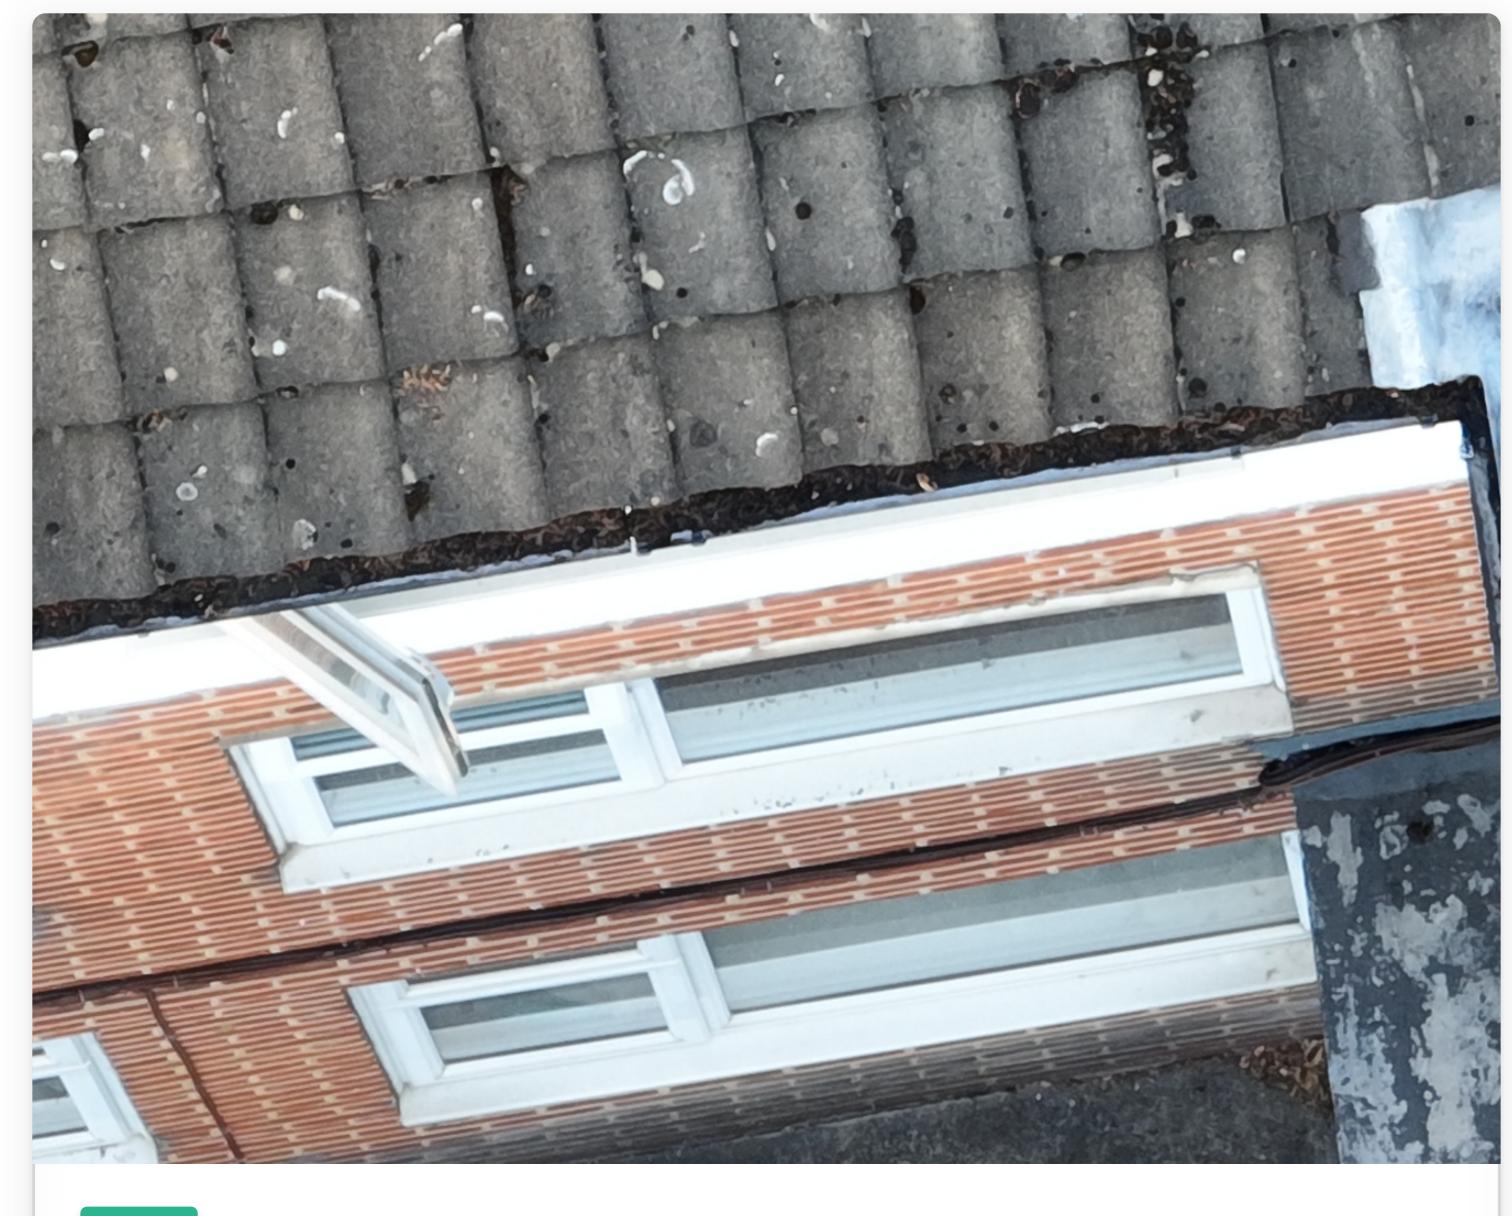

Discard cast iron pipe left on roof

#06

Gutter blockage as a result of waste and debris build up

| ference # | Issue               | Description                                     | Page |
|-----------|---------------------|-------------------------------------------------|------|
| 07        | Rain water build up | Unlevel surface resulting in rain water ponding | 11   |
|           |                     |                                                 |      |
|           |                     |                                                 |      |
|           |                     |                                                 |      |
|           |                     |                                                 |      |
|           |                     |                                                 |      |
|           |                     |                                                 |      |
|           |                     |                                                 |      |
|           |                     |                                                 |      |
|           |                     |                                                 |      |
|           |                     |                                                 |      |
|           |                     |                                                 |      |
|           |                     |                                                 |      |
|           |                     |                                                 |      |
|           |                     |                                                 |      |
|           |                     |                                                 |      |
|           |                     |                                                 |      |
|           |                     |                                                 |      |
|           |                     |                                                 |      |
|           |                     |                                                 |      |
|           |                     |                                                 |      |
|           |                     |                                                 |      |
|           |                     |                                                 |      |

#07

Unlevel surface causing rain water ponding