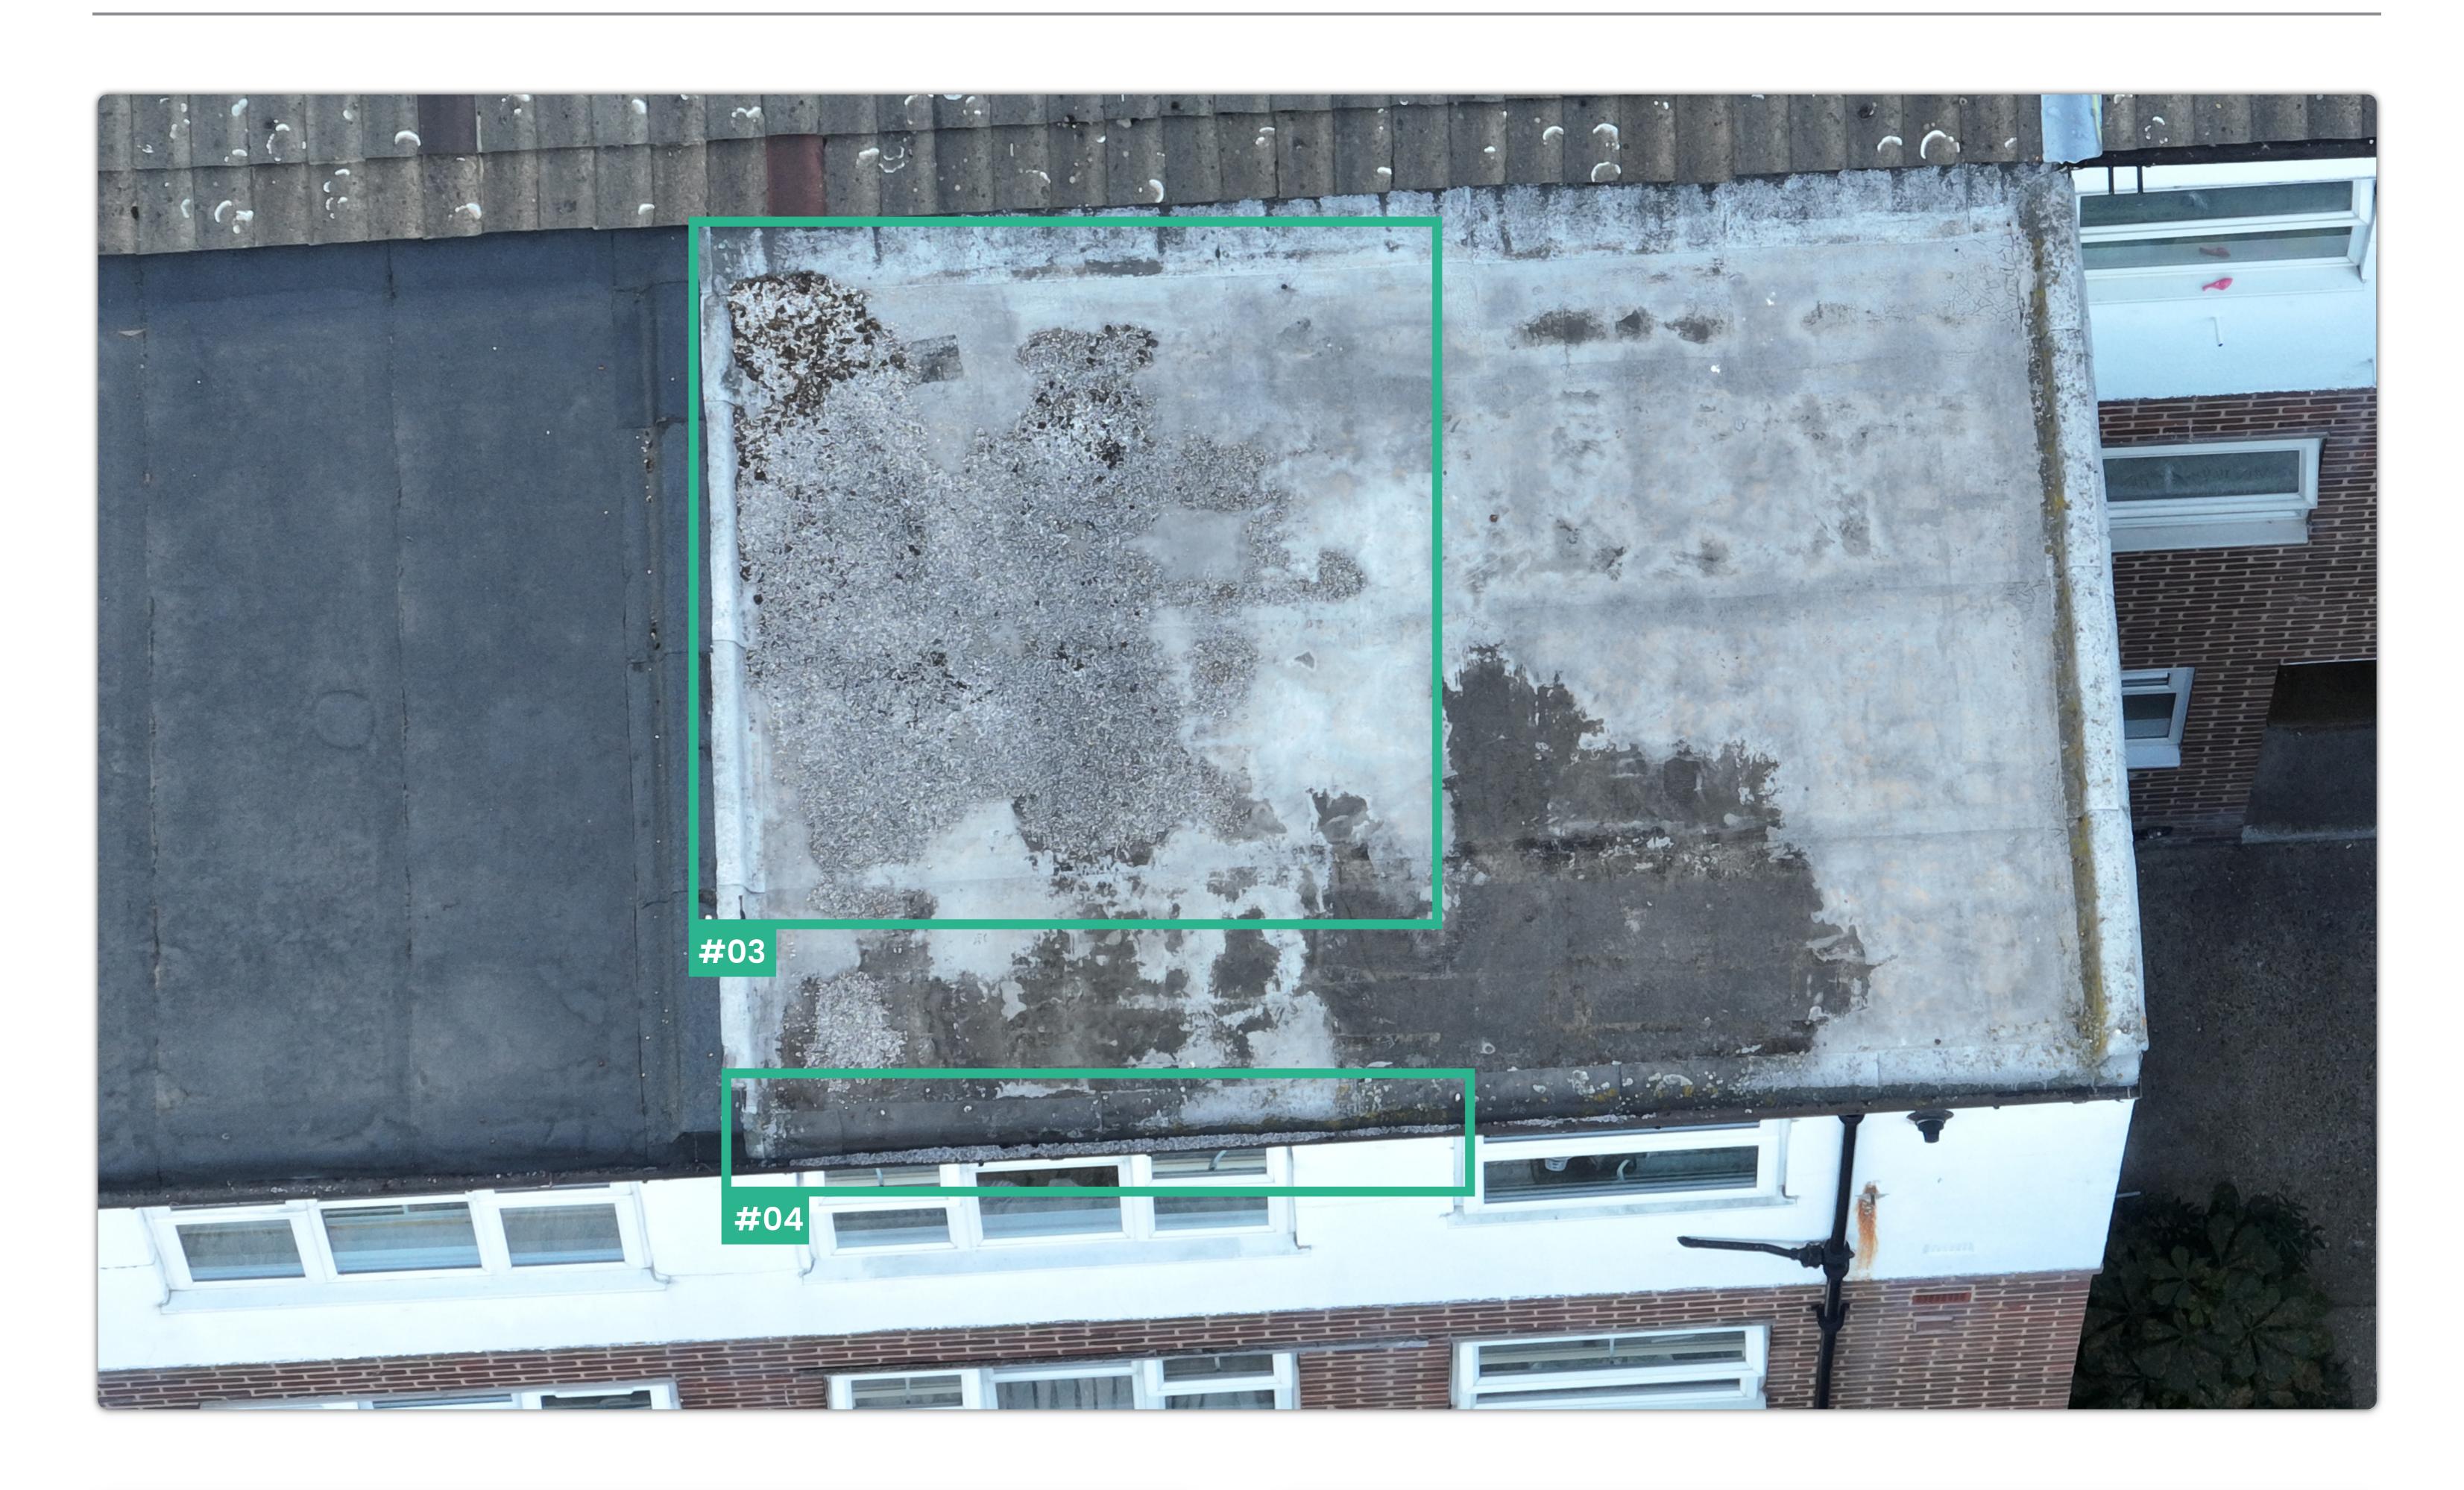

oof Plan

| Reference # | Issue            | Description                                         | Page |
|-------------|------------------|-----------------------------------------------------|------|
| 01          | Damaged membrane | Damaged membrane due to cable antenna cable route   | 06   |
| 02          | Debris           | Built up of debris and waste                        | 06   |
| 03          | Debris           | Built up of debris and waste                        | 07   |
| 04          | Gutter blockage  | Gutter blockage due to build up of debris and waste | 07   |
| 05          | Waste            | Discarded cast iron pipe on roof                    | 08   |
| 06          | Gutter blockage  | Gutter blockage due to build up of debris and waste | 09   |

Damaged membrane due to antenna cable route. Further observation on joint required to determine impact.

Build up of debris and waste on roof.

#03

Build up of debris and waste

#04

Gutter blockage as a result of debris and waste. Requires cleaning of gutter