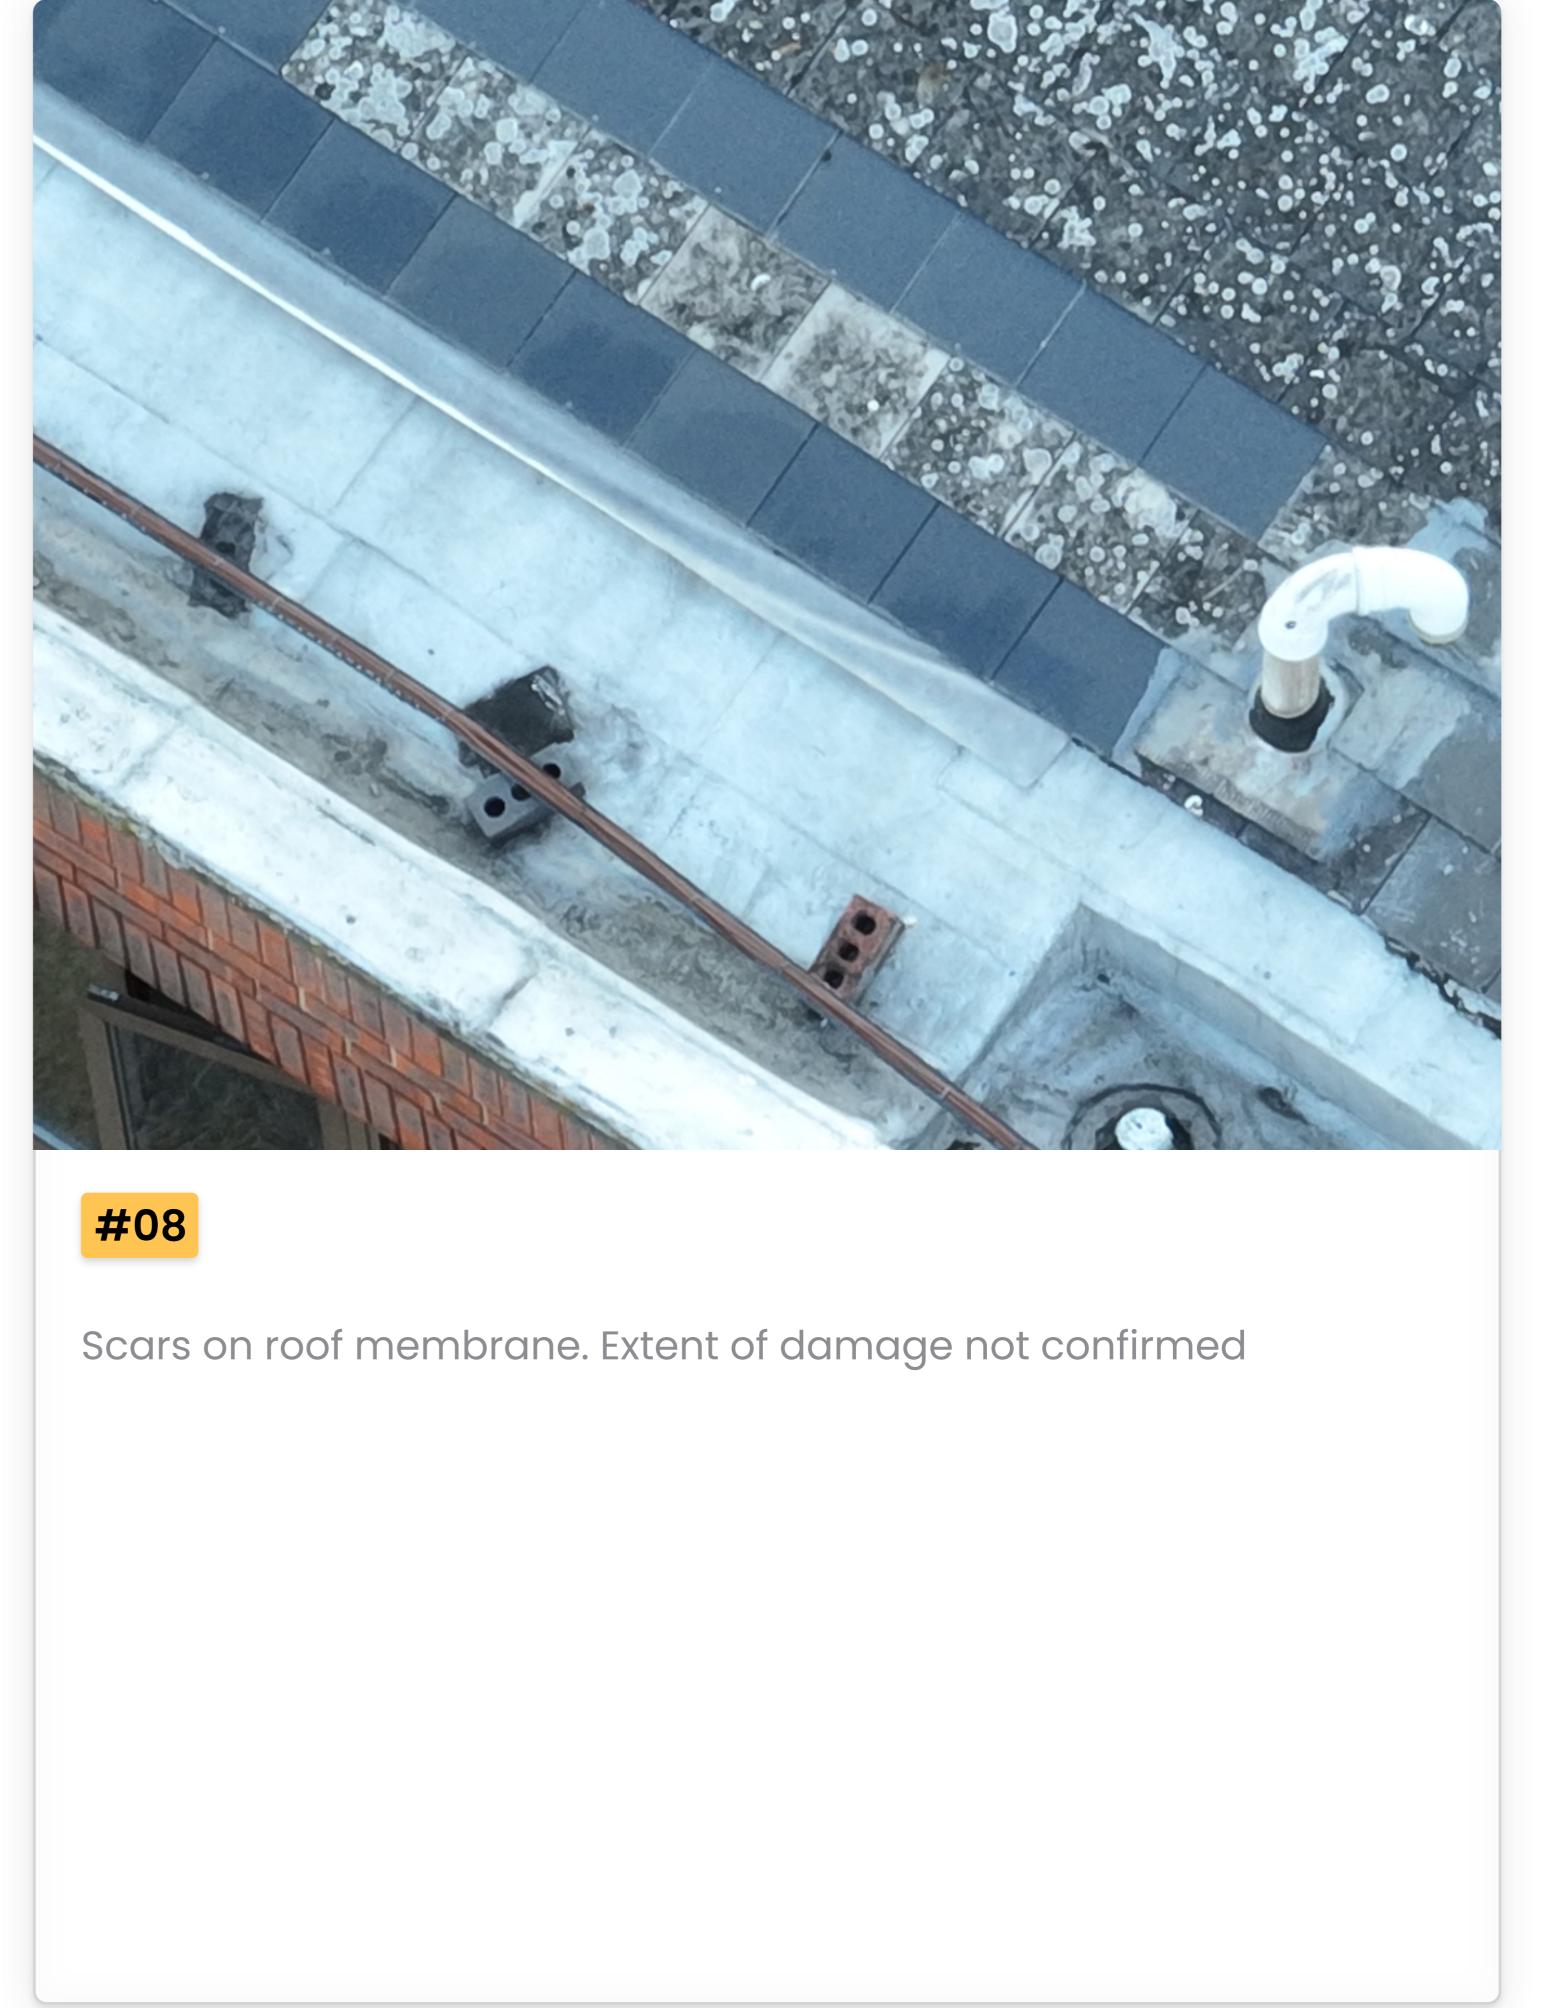

#04
Discarded waste on the roof

#05

Waste building up around gutter grill. Requires cleaning

#06

Discarded waste on the roof

| Reference # | Issue                | Description                               | Page |
|-------------|----------------------|-------------------------------------------|------|
| 07          | Membrane scars       | Scars mark on membrane                    | 11   |
| 08          | Significant blockage | Gutter not operational due waste build up | 11   |
| 09          | Missing gutter grill | Missing gutter grill                      | 12   |
| 10          | Stagnant rain water  | Rain water remain stagnant on roof        | 13   |
| 11          | Missing gutter grill | Missing gutter grill                      | 13   |
| 12          | Missing gutter grill | Missing gutter grill                      | 14   |
| 13          | Missing gutter grill | Missing gutter grill                      | 15   |