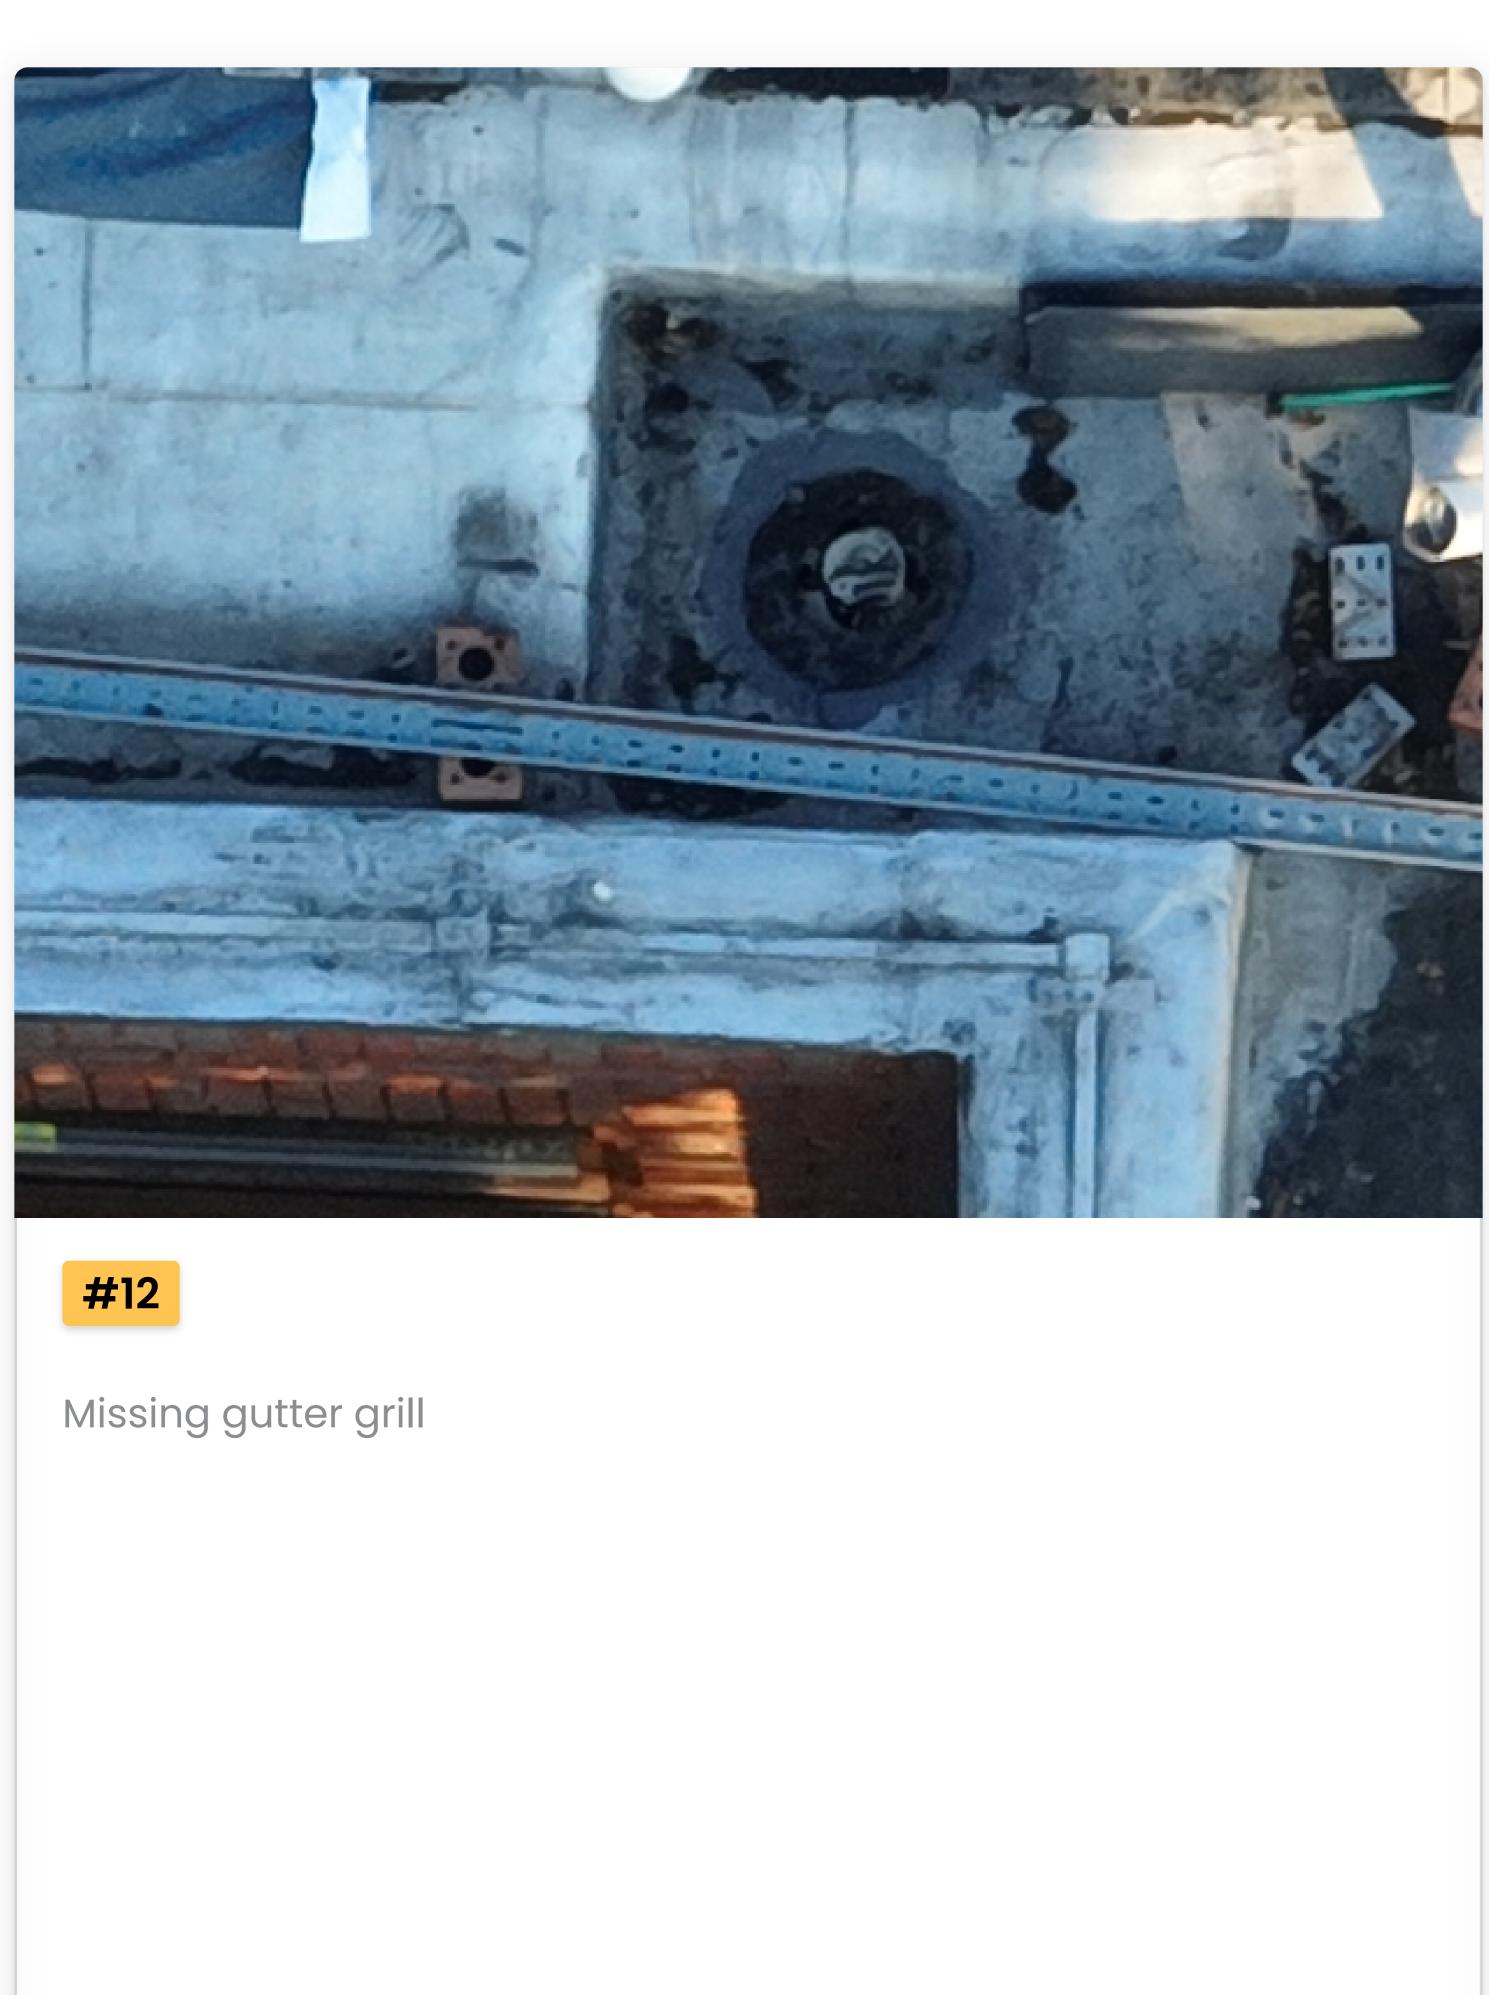

#04
Discarded waste on the roof

#05

Waste building up around gutter grill. Requires cleaning

#06

Discarded waste on the roof

| Reference # | Issue                | Description                               | Page |
|-------------|----------------------|-------------------------------------------|------|
| 07          | Membrane scars       | Scars mark on membrane                    | 11   |
| 08          | Significant blockage | Gutter not operational due waste build up | 11   |
| 09          | Missing gutter grill | Missing gutter grill                      | 12   |
| 10          | Stagnant rain water  | Rain water remain stagnant on roof        | 13   |
| 11          | Missing gutter grill | Missing gutter grill                      | 13   |
| 12          | Missing gutter grill | Missing gutter grill                      | 14   |
| 13          | Missing gutter grill | Missing gutter grill                      | 15   |