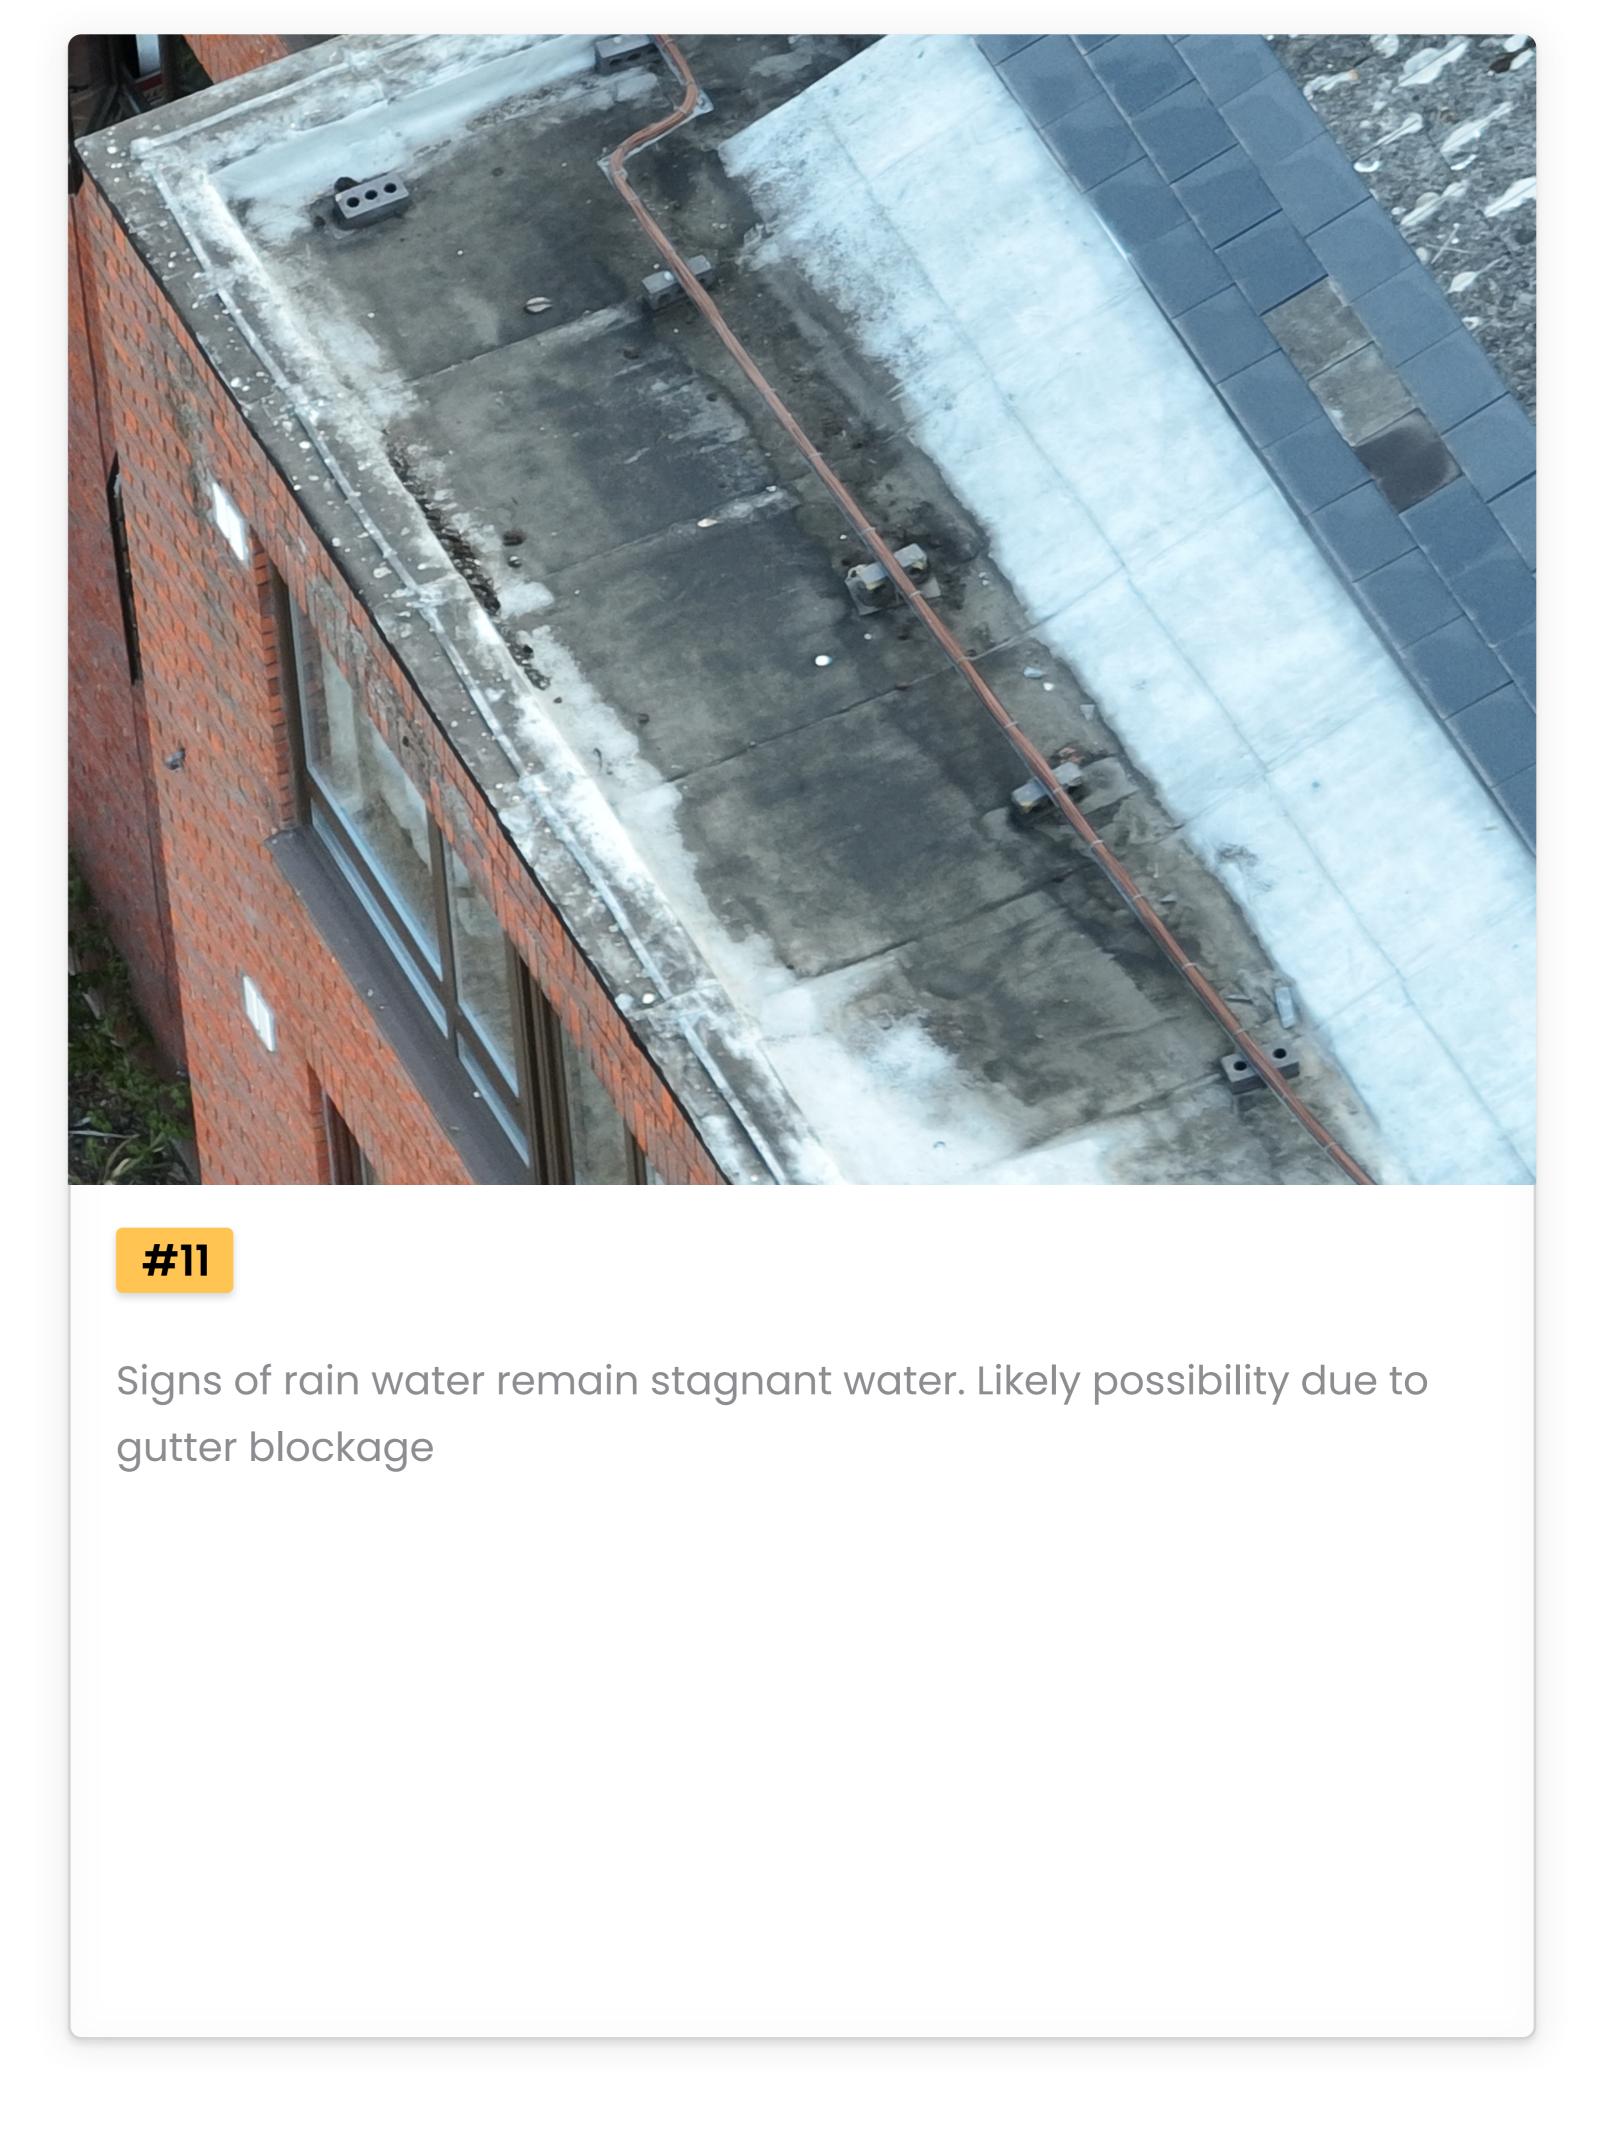

#04
Discarded waste on the roof

#05

Waste building up around gutter grill. Requires cleaning

#06

Discarded waste on the roof

| Reference # | Issue                | Description                               | Page |
|-------------|----------------------|-------------------------------------------|------|
| 07          | Membrane scars       | Scars mark on membrane                    | 11   |
| 08          | Significant blockage | Gutter not operational due waste build up | 11   |
| 09          | Missing gutter grill | Missing gutter grill                      | 12   |
| 10          | Stagnant rain water  | Rain water remain stagnant on roof        | 13   |
| 11          | Missing gutter grill | Missing gutter grill                      | 13   |
| 12          | Missing gutter grill | Missing gutter grill                      | 14   |
| 13          | Missing gutter grill | Missing gutter grill                      | 15   |