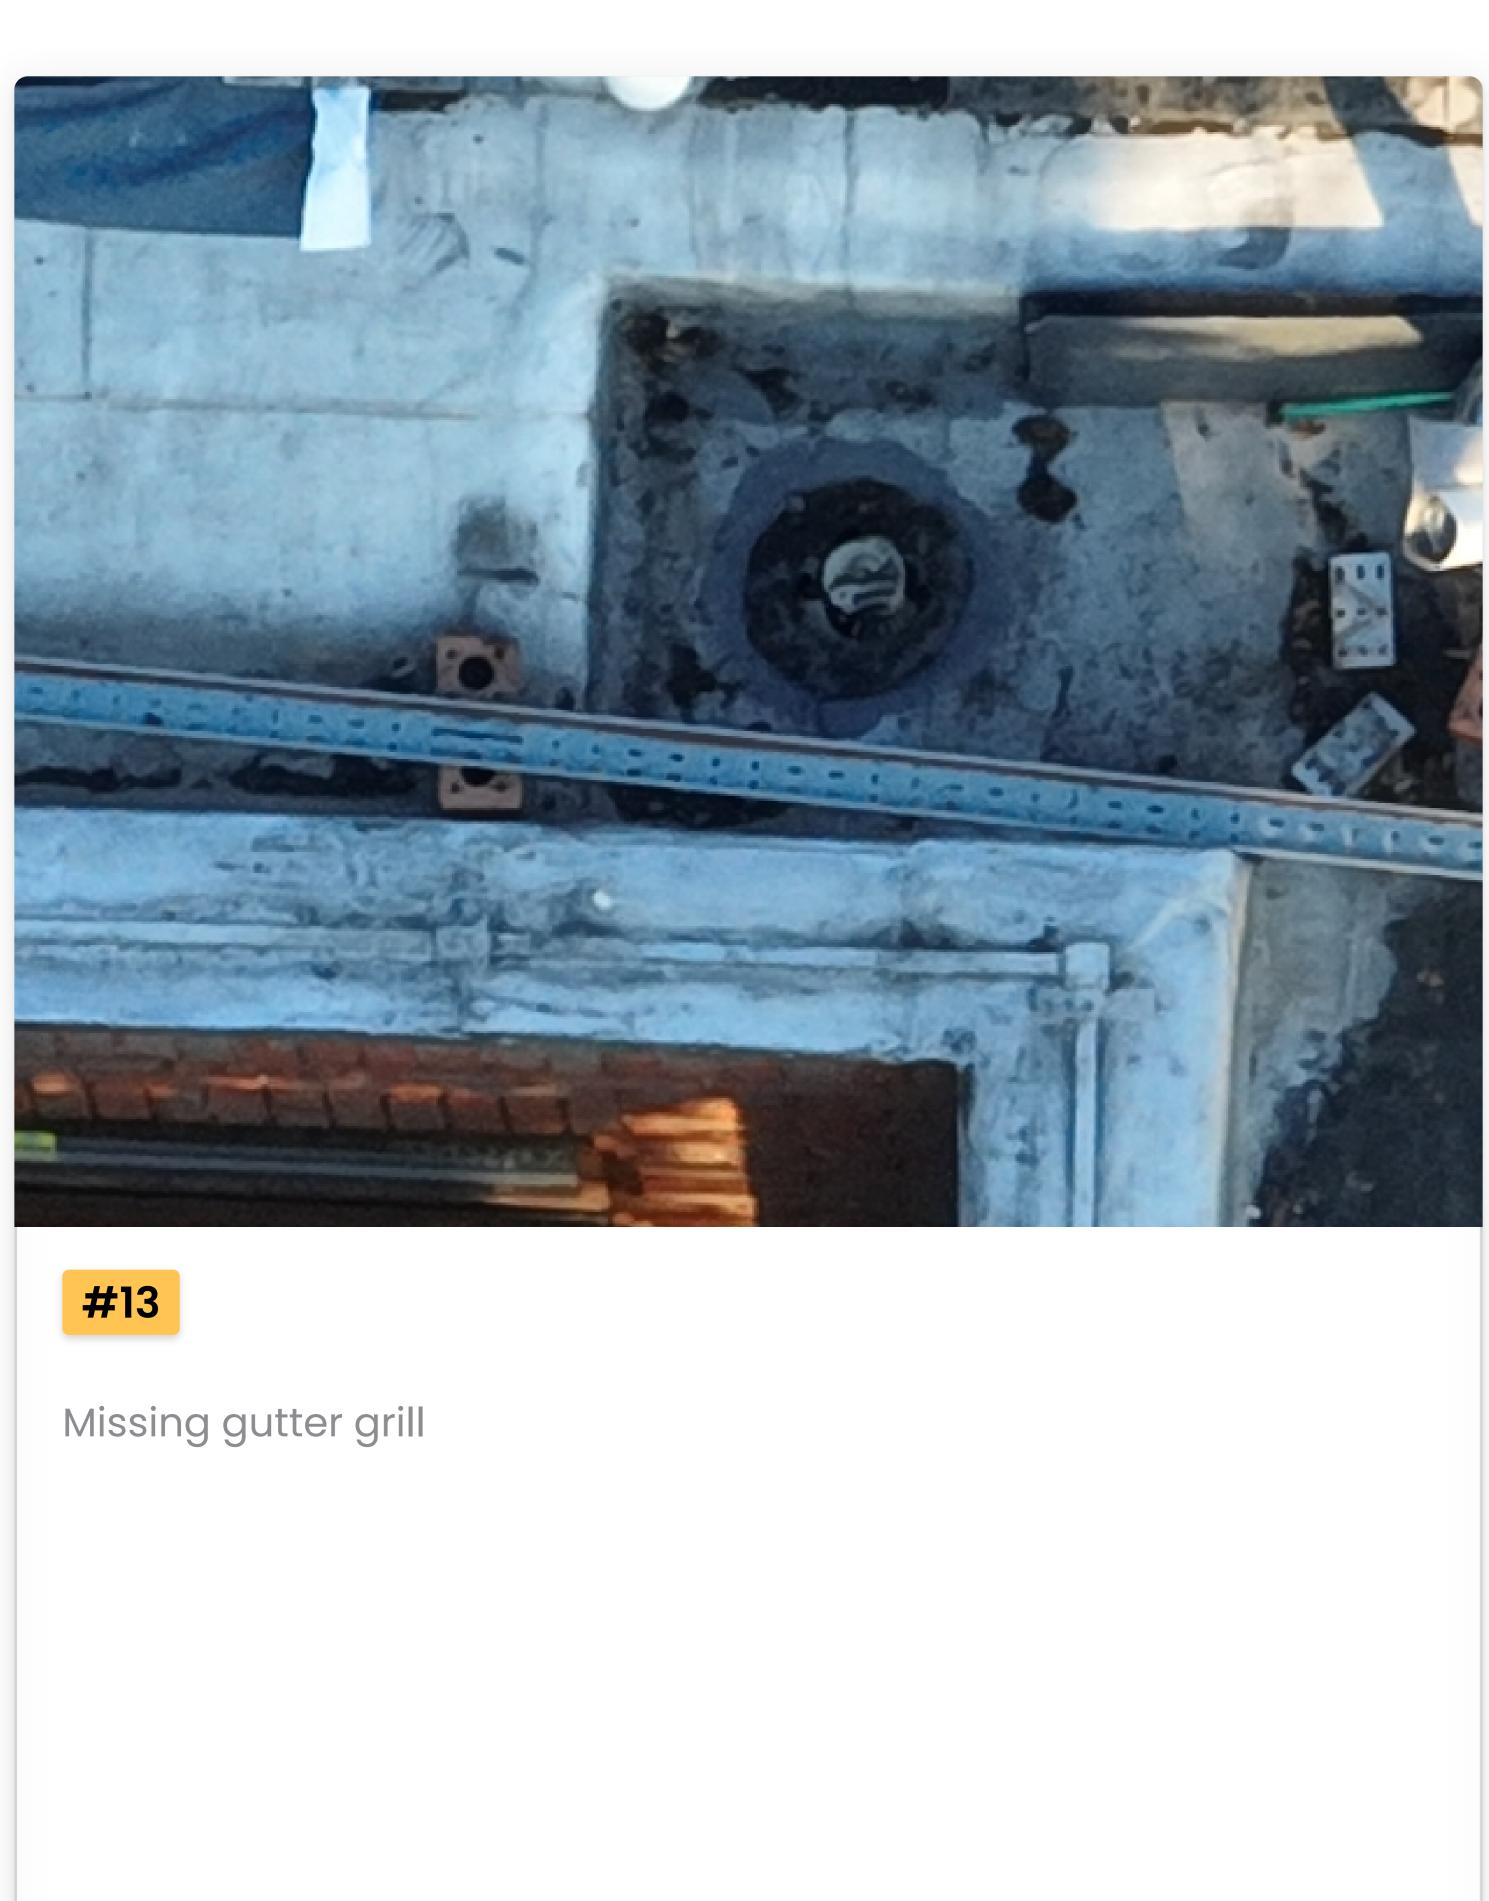

#04
Discarded waste on the roof

#05

Waste building up around gutter grill. Requires cleaning

#06

Discarded waste on the roof

| Reference # | Issue                | Description                               | Page |
|-------------|----------------------|-------------------------------------------|------|
| 07          | Membrane scars       | Scars mark on membrane                    | 11   |
| 08          | Significant blockage | Gutter not operational due waste build up | 11   |
| 09          | Missing gutter grill | Missing gutter grill                      | 12   |
| 10          | Stagnant rain water  | Rain water remain stagnant on roof        | 13   |
| 11          | Missing gutter grill | Missing gutter grill                      | 13   |
| 12          | Missing gutter grill | Missing gutter grill                      | 14   |
| 13          | Missing gutter grill | Missing gutter grill                      | 15   |