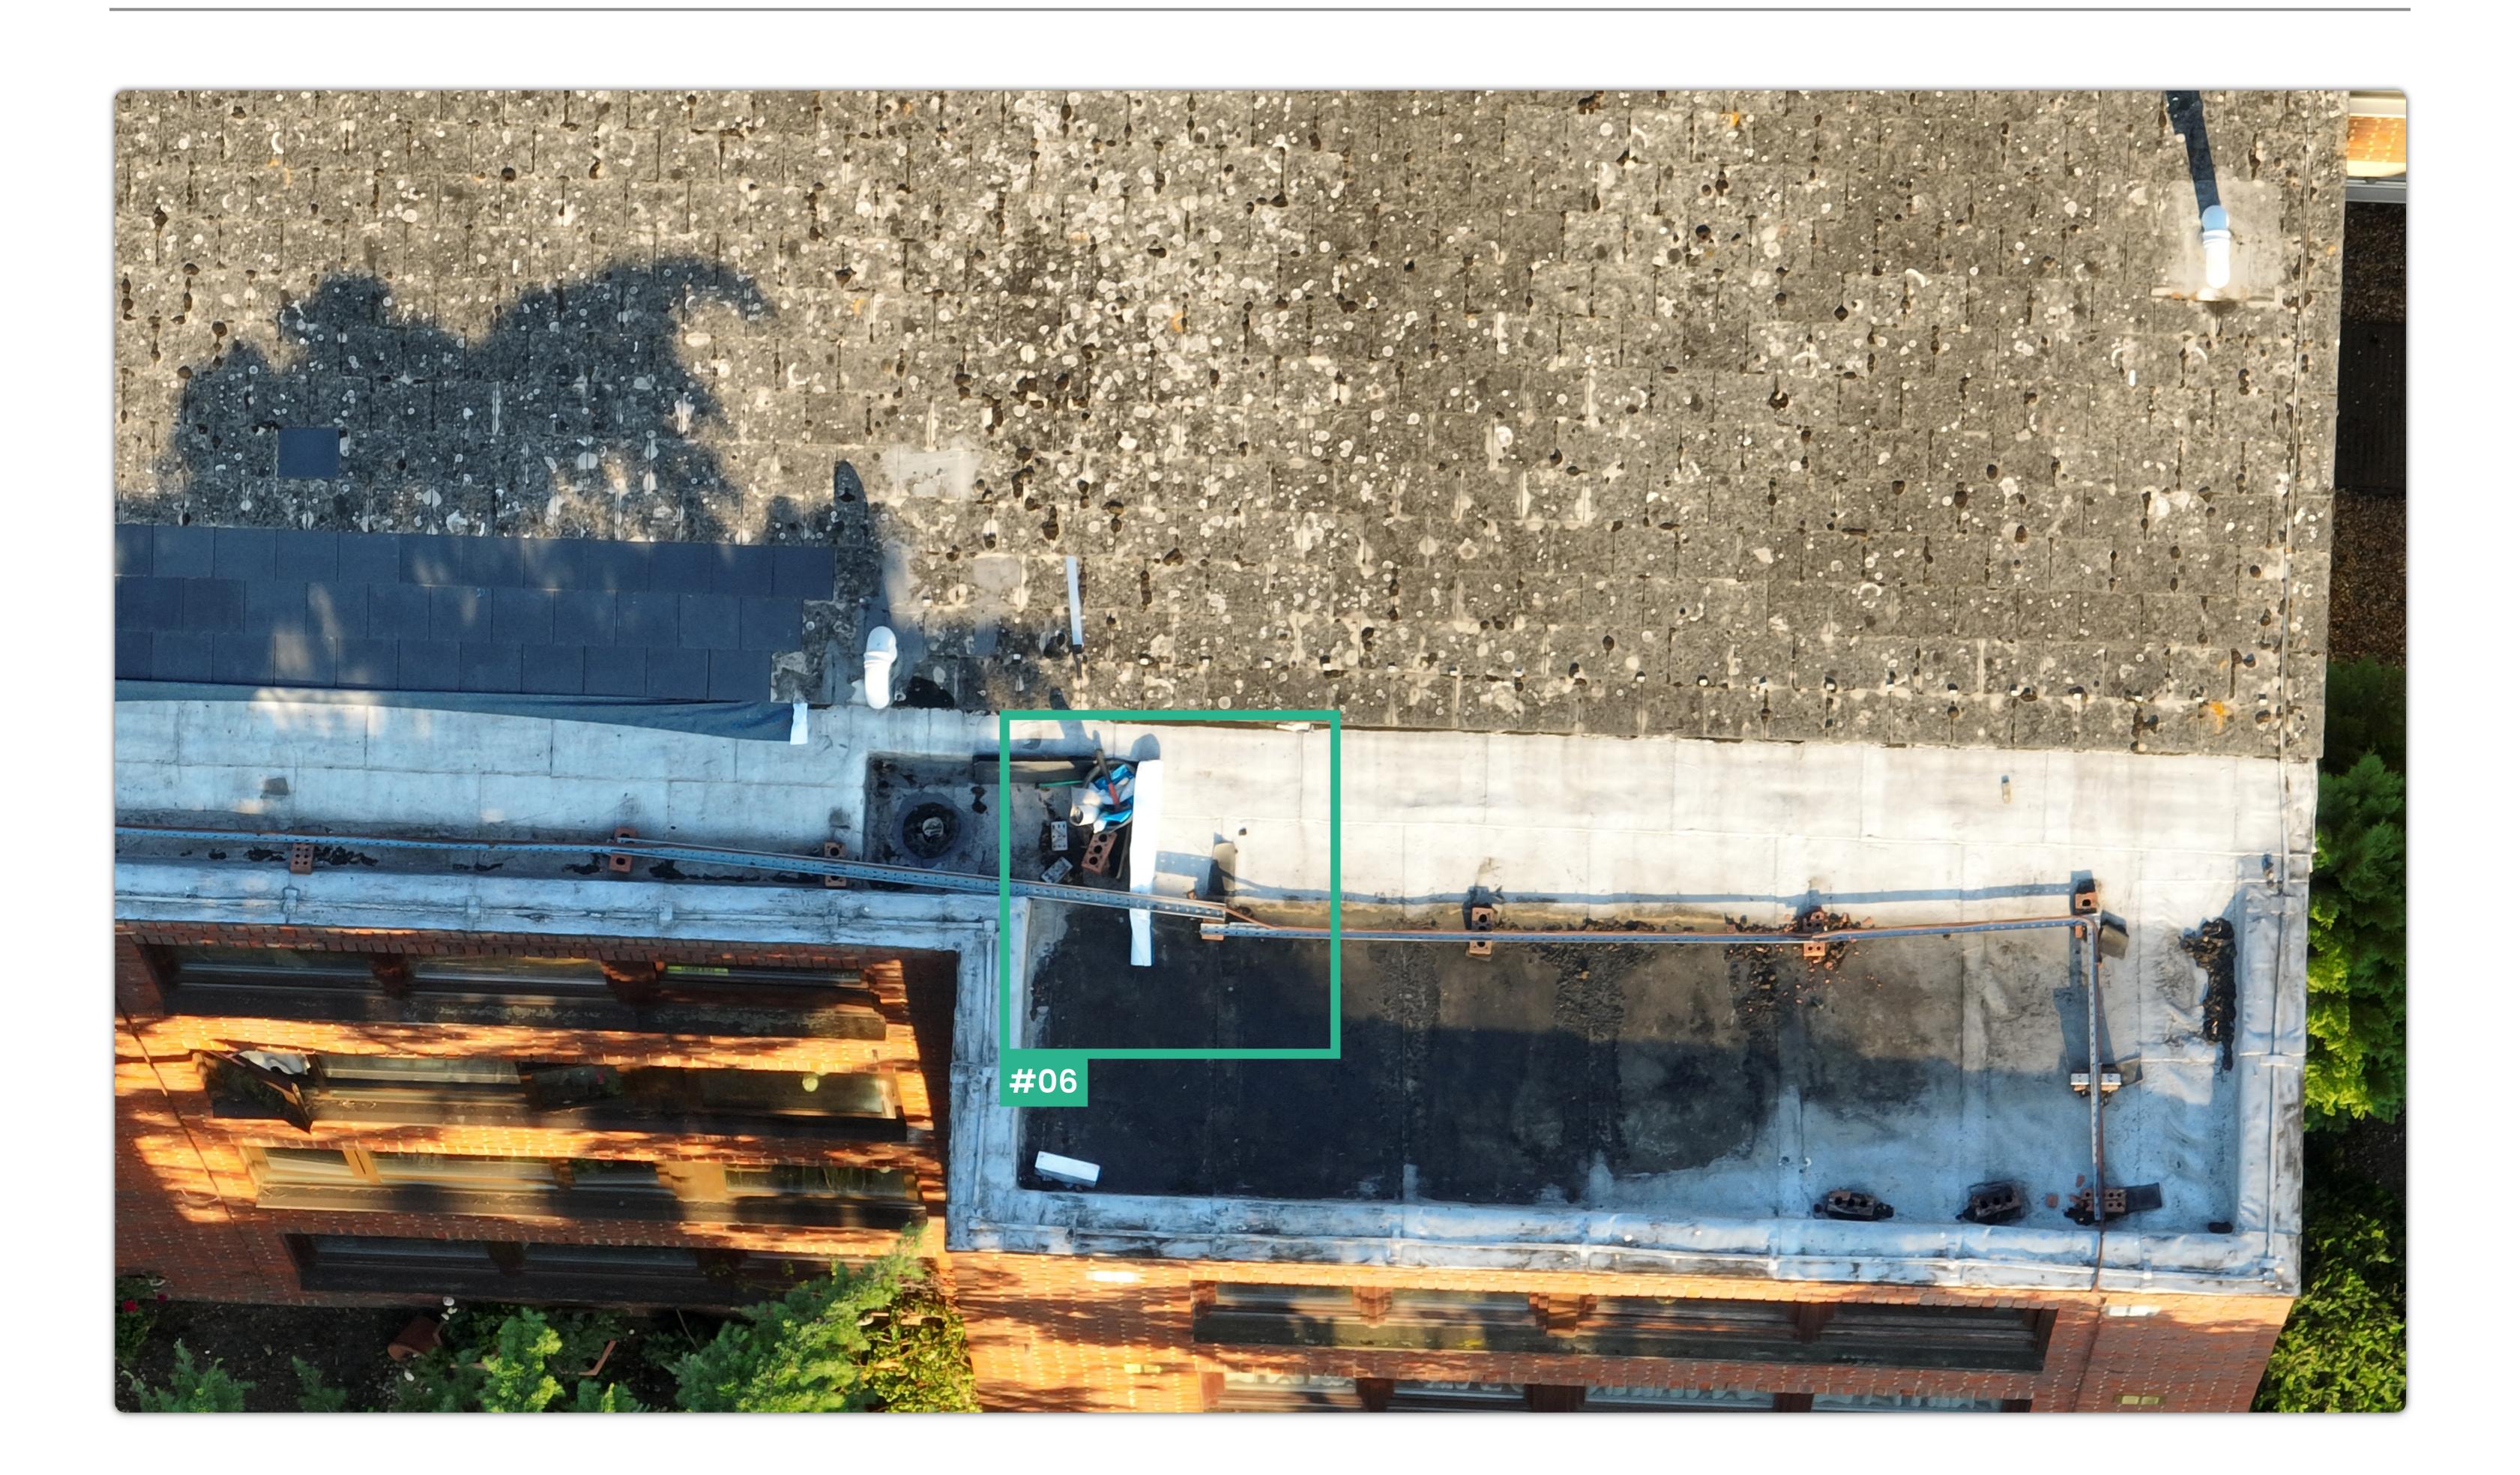

200f Plan 6 7 0

| Reference # | Issue           | Description                      | Page |
|-------------|-----------------|----------------------------------|------|
| 01          | Discarded waste | Discarded waste on roof          | 06   |
| 02          | Discarded waste | Discarded waste on roof          | 06   |
| 03          | Discarded waste | Discarded waste on roof          | 07   |
| 04          | Discarded waste | Discarded waste on roof          | 07   |
| 05          | Gutter blockage | Waste build around gutter grills | 08   |
| 06          | Discarded waste | Discarded waste                  | 09   |

#04
Discarded waste on the roof

#05

Waste building up around gutter grill. Requires cleaning

#06

Discarded waste on the roof

| Reference # | Issue                | Description                               | Page |
|-------------|----------------------|-------------------------------------------|------|
| 07          | Membrane scars       | Scars mark on membrane                    | 11   |
| 08          | Significant blockage | Gutter not operational due waste build up | 11   |
| 09          | Missing gutter grill | Missing gutter grill                      | 12   |
| 10          | Stagnant rain water  | Rain water remain stagnant on roof        | 13   |
| 11          | Missing gutter grill | Missing gutter grill                      | 13   |
| 12          | Missing gutter grill | Missing gutter grill                      | 14   |
| 13          | Missing gutter grill | Missing gutter grill                      | 15   |