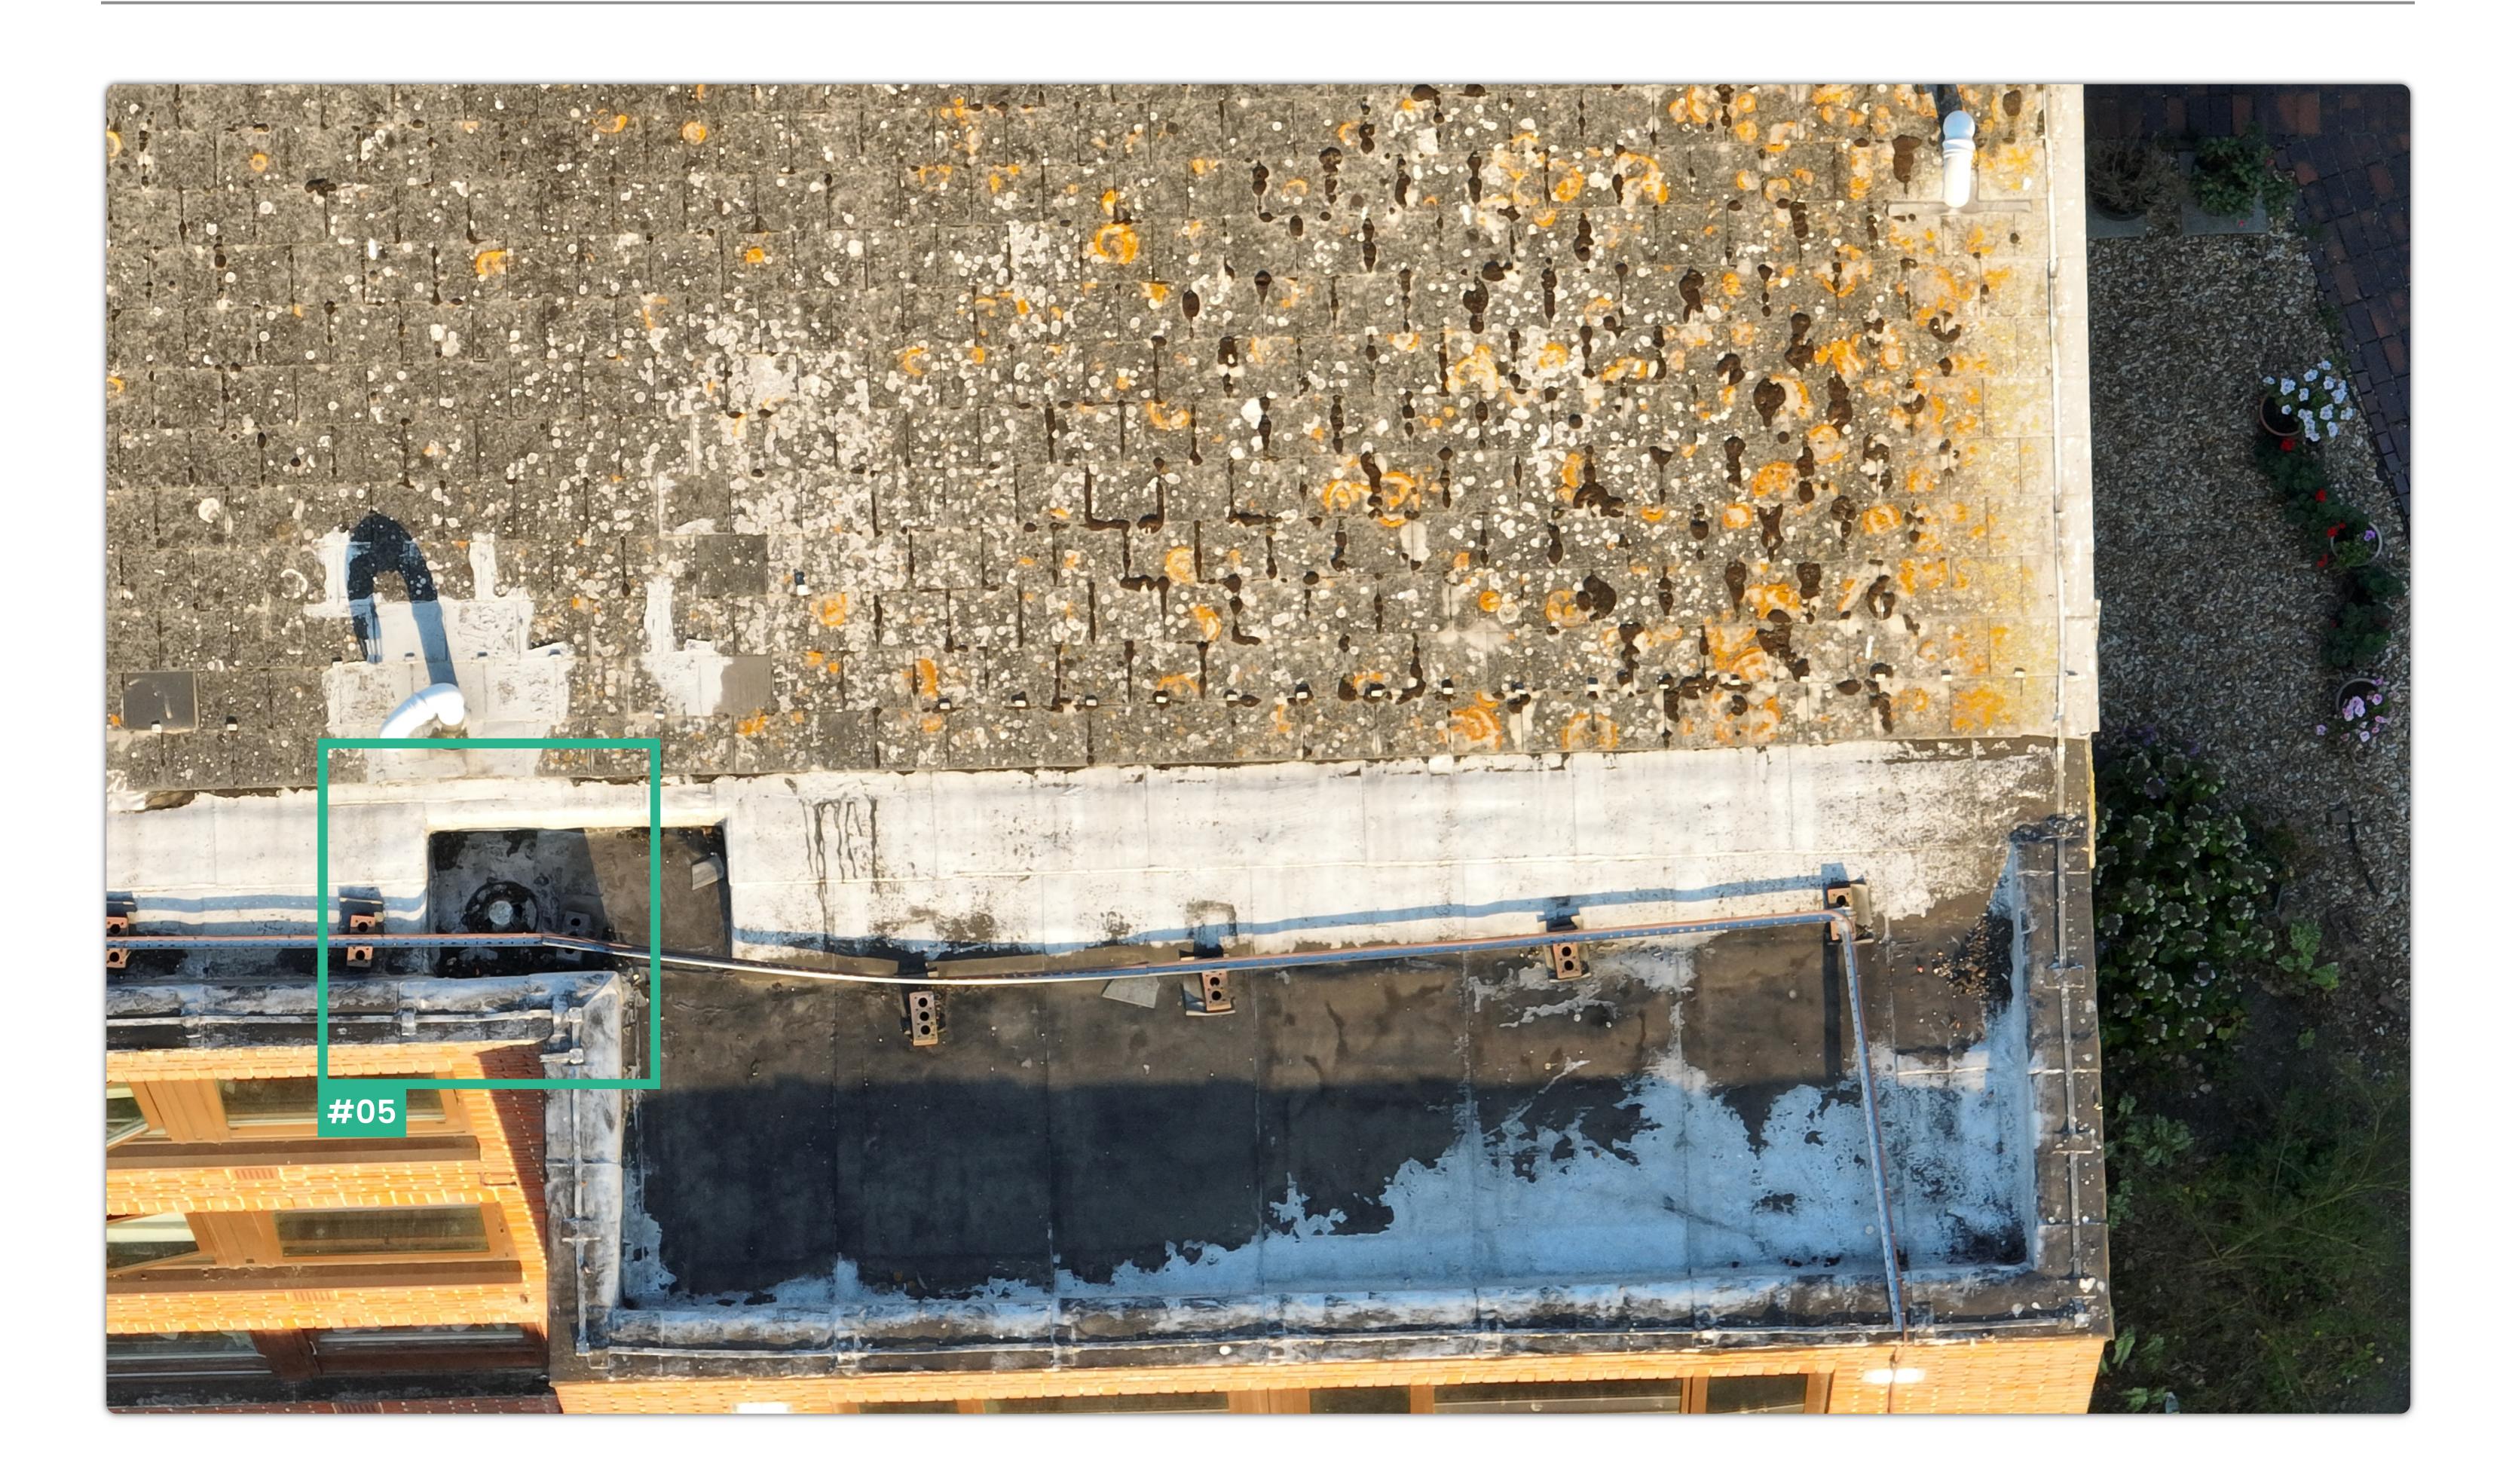

200f Plan 6 7 0

| Reference # | Issue           | Description                      | Page |
|-------------|-----------------|----------------------------------|------|
| 01          | Discarded waste | Discarded waste on roof          | 06   |
| 02          | Discarded waste | Discarded waste on roof          | 06   |
| 03          | Discarded waste | Discarded waste on roof          | 07   |
| 04          | Discarded waste | Discarded waste on roof          | 07   |
| 05          | Gutter blockage | Waste build around gutter grills | 08   |
| 06          | Discarded waste | Discarded waste                  | 09   |

#04
Discarded waste on the roof

#05

Waste building up around gutter grill. Requires cleaning

#06

Discarded waste on the roof

| Reference # | Issue                | Description                               | Page |
|-------------|----------------------|-------------------------------------------|------|
| 07          | Membrane scars       | Scars mark on membrane                    | 11   |
| 08          | Significant blockage | Gutter not operational due waste build up | 11   |
| 09          | Missing gutter grill | Missing gutter grill                      | 12   |
| 10          | Stagnant rain water  | Rain water remain stagnant on roof        | 13   |
| 11          | Missing gutter grill | Missing gutter grill                      | 13   |
| 12          | Missing gutter grill | Missing gutter grill                      | 14   |
| 13          | Missing gutter grill | Missing gutter grill                      | 15   |