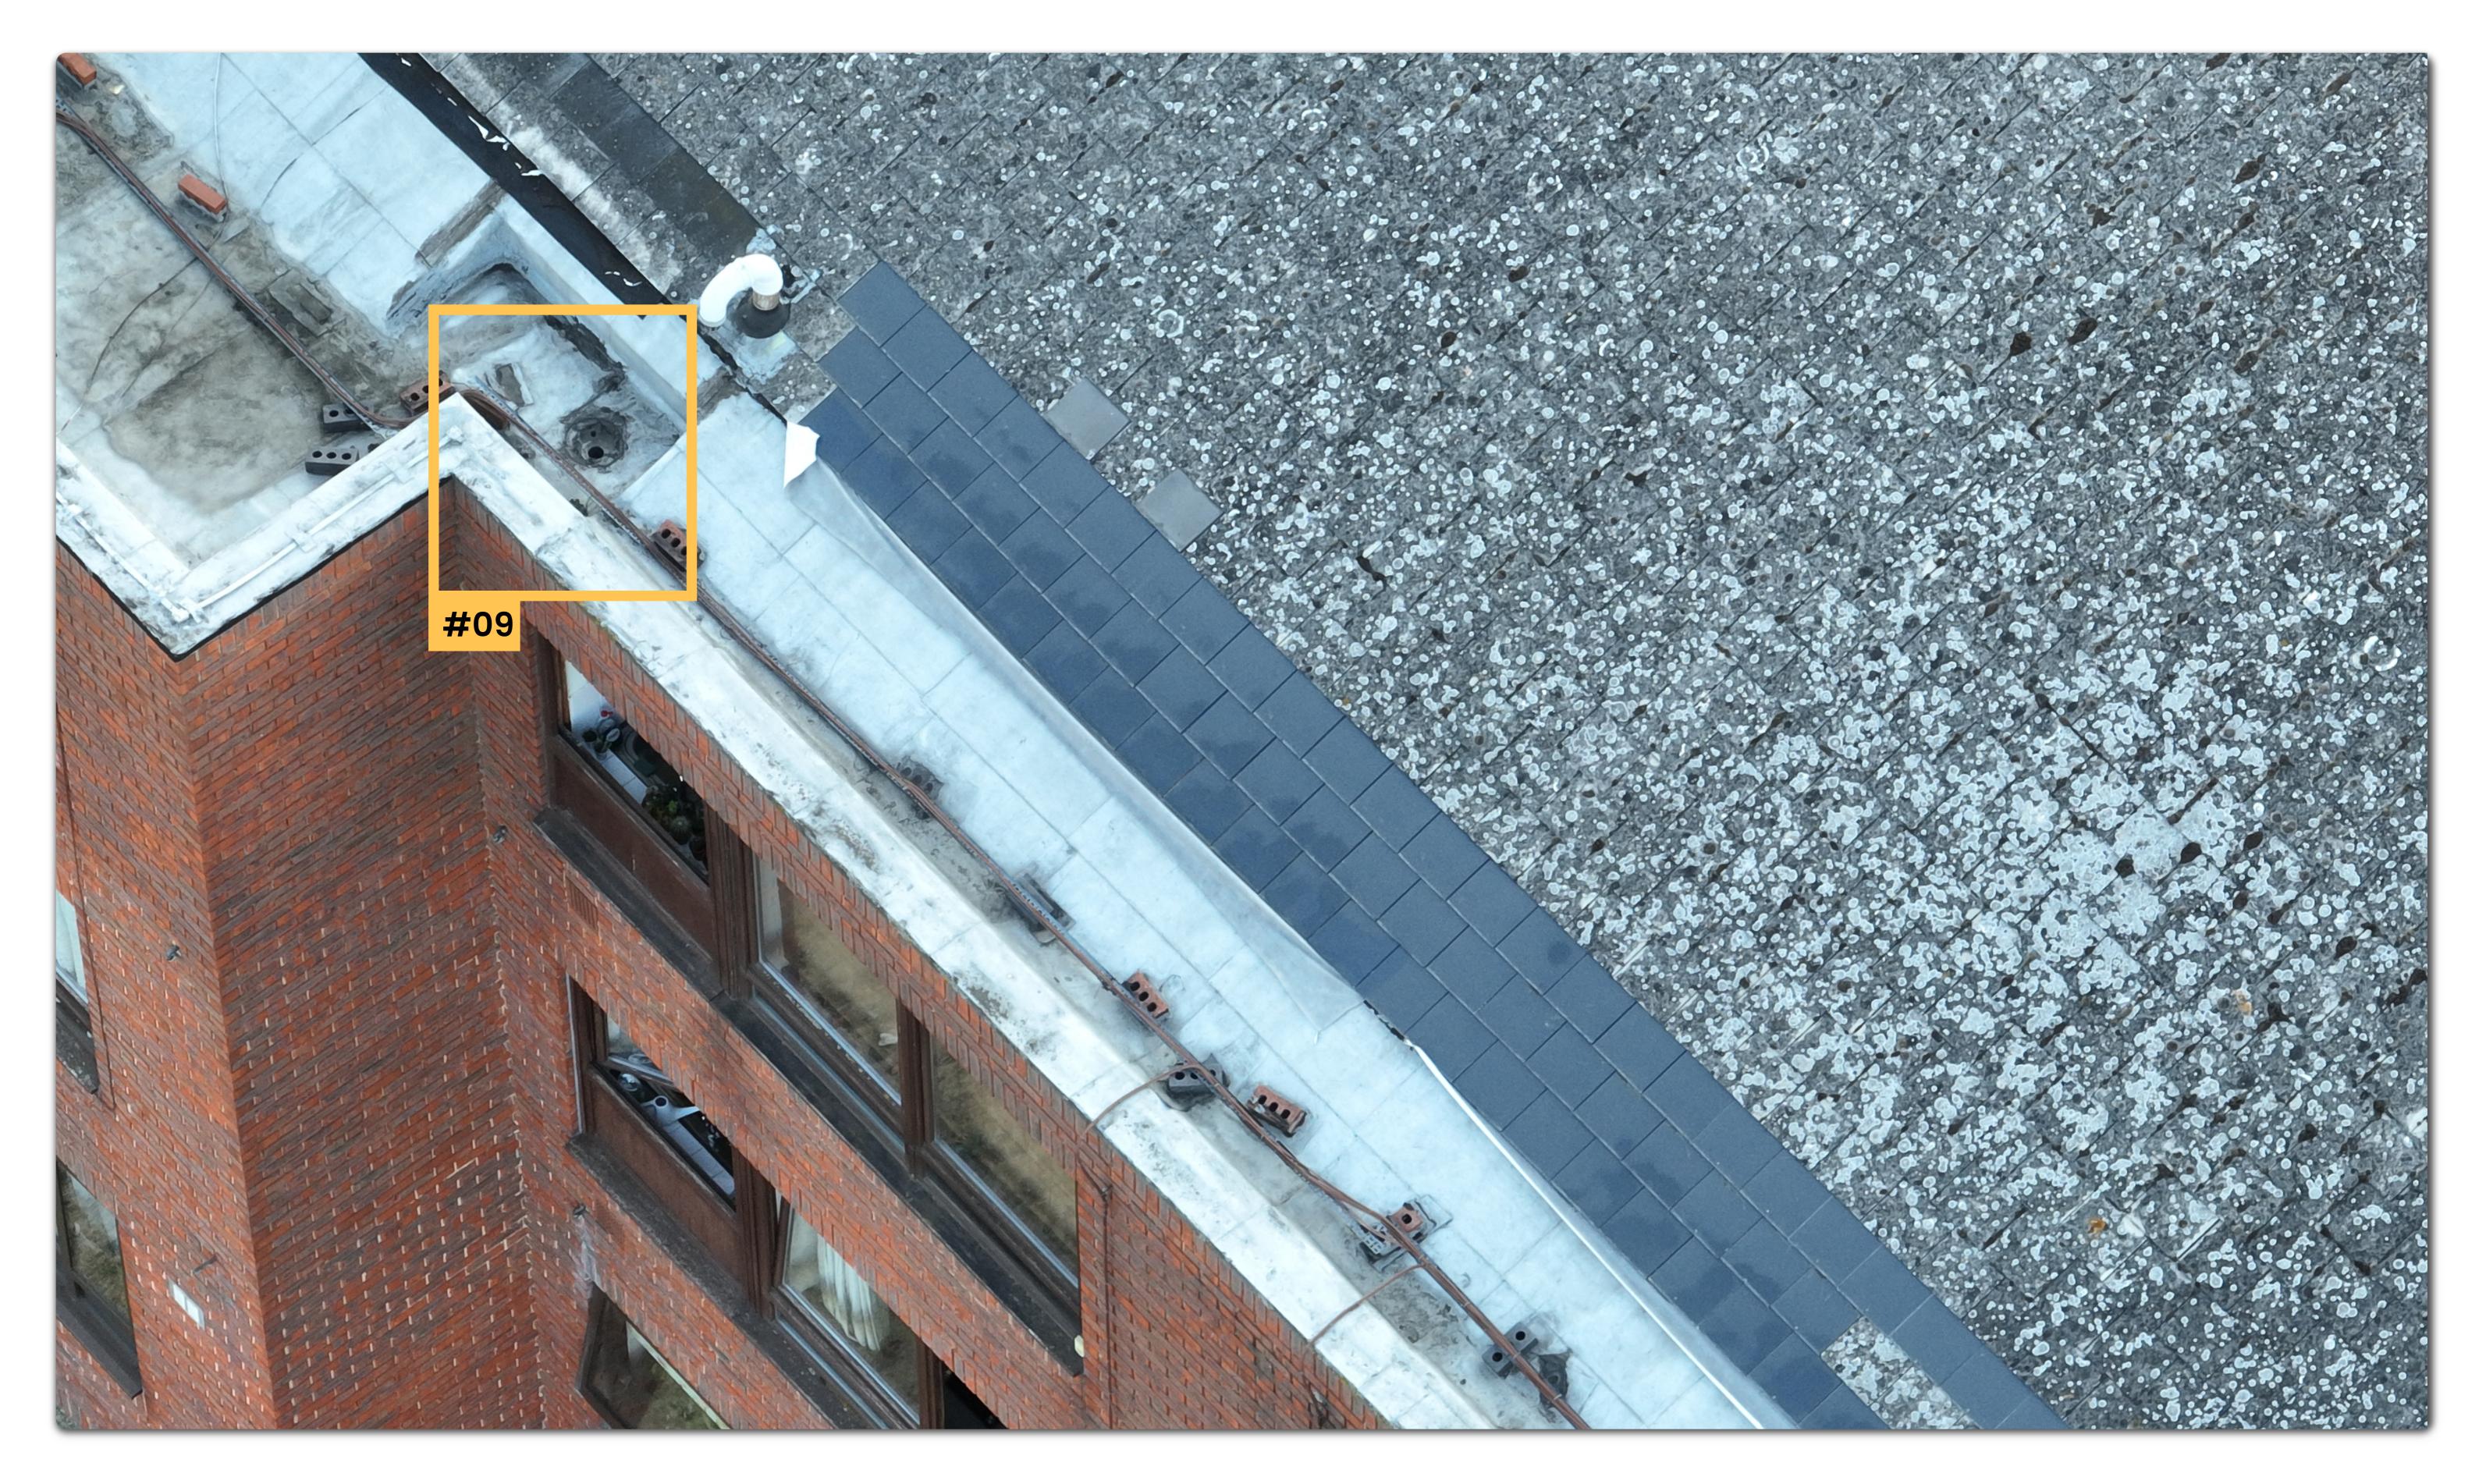

#04
Discarded waste on the roof

#05

Waste building up around gutter grill. Requires cleaning

#06

Discarded waste on the roof

| Reference # | Issue                | Description                               | Page |
|-------------|----------------------|-------------------------------------------|------|
| 07          | Membrane scars       | Scars mark on membrane                    | 11   |
| 08          | Significant blockage | Gutter not operational due waste build up | 11   |
| 09          | Missing gutter grill | Missing gutter grill                      | 12   |
| 10          | Stagnant rain water  | Rain water remain stagnant on roof        | 13   |
| 11          | Missing gutter grill | Missing gutter grill                      | 13   |
| 12          | Missing gutter grill | Missing gutter grill                      | 14   |
| 13          | Missing gutter grill | Missing gutter grill                      | 15   |