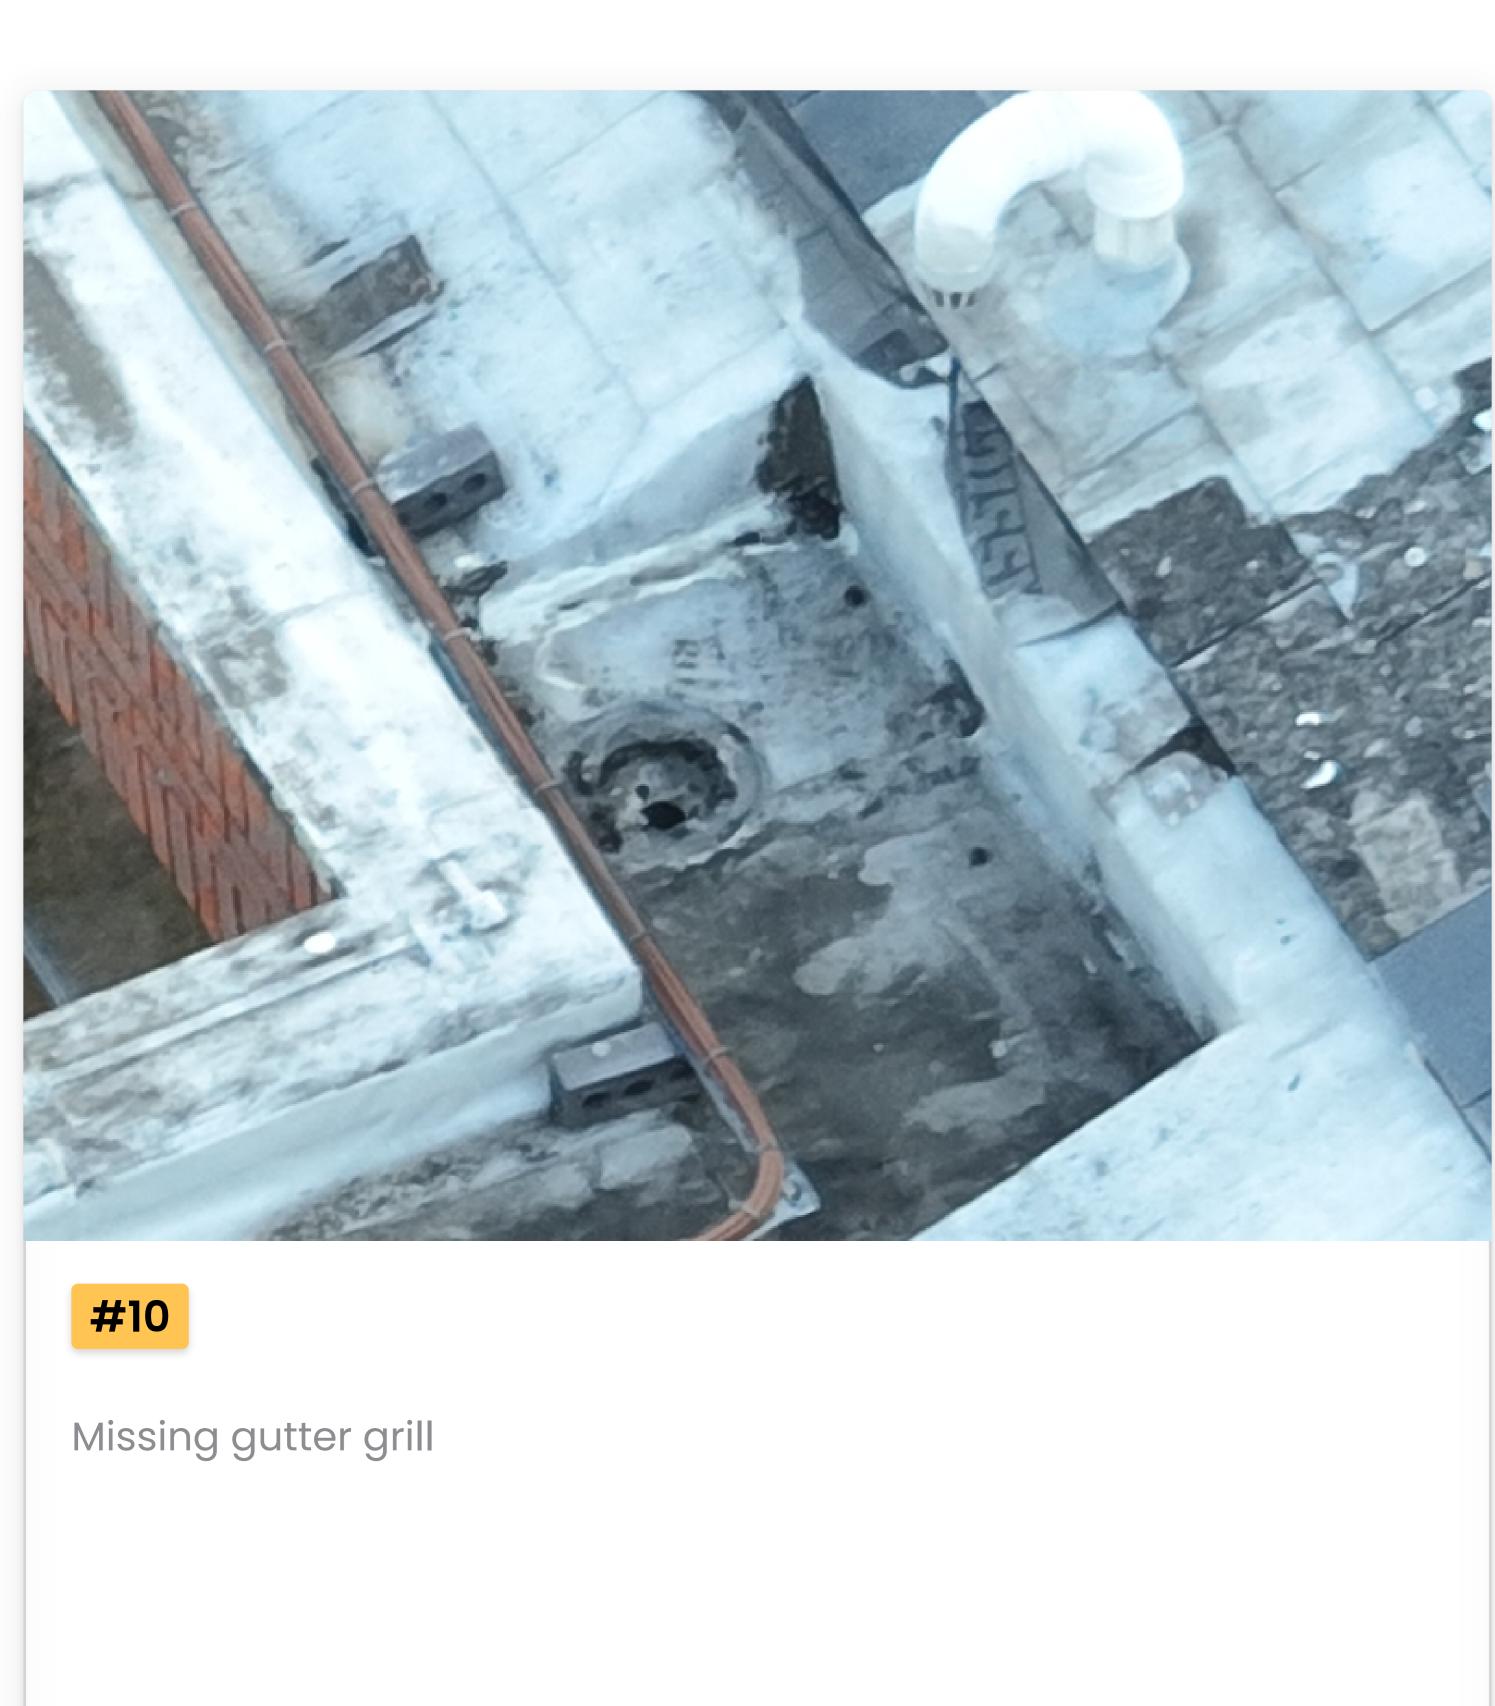

#04
Discarded waste on the roof

#05

Waste building up around gutter grill. Requires cleaning

#06

Discarded waste on the roof

| Reference # | Issue                | Description                               | Page |
|-------------|----------------------|-------------------------------------------|------|
| 07          | Membrane scars       | Scars mark on membrane                    | 11   |
| 08          | Significant blockage | Gutter not operational due waste build up | 11   |
| 09          | Missing gutter grill | Missing gutter grill                      | 12   |
| 10          | Stagnant rain water  | Rain water remain stagnant on roof        | 13   |
| 11          | Missing gutter grill | Missing gutter grill                      | 13   |
| 12          | Missing gutter grill | Missing gutter grill                      | 14   |
| 13          | Missing gutter grill | Missing gutter grill                      | 15   |