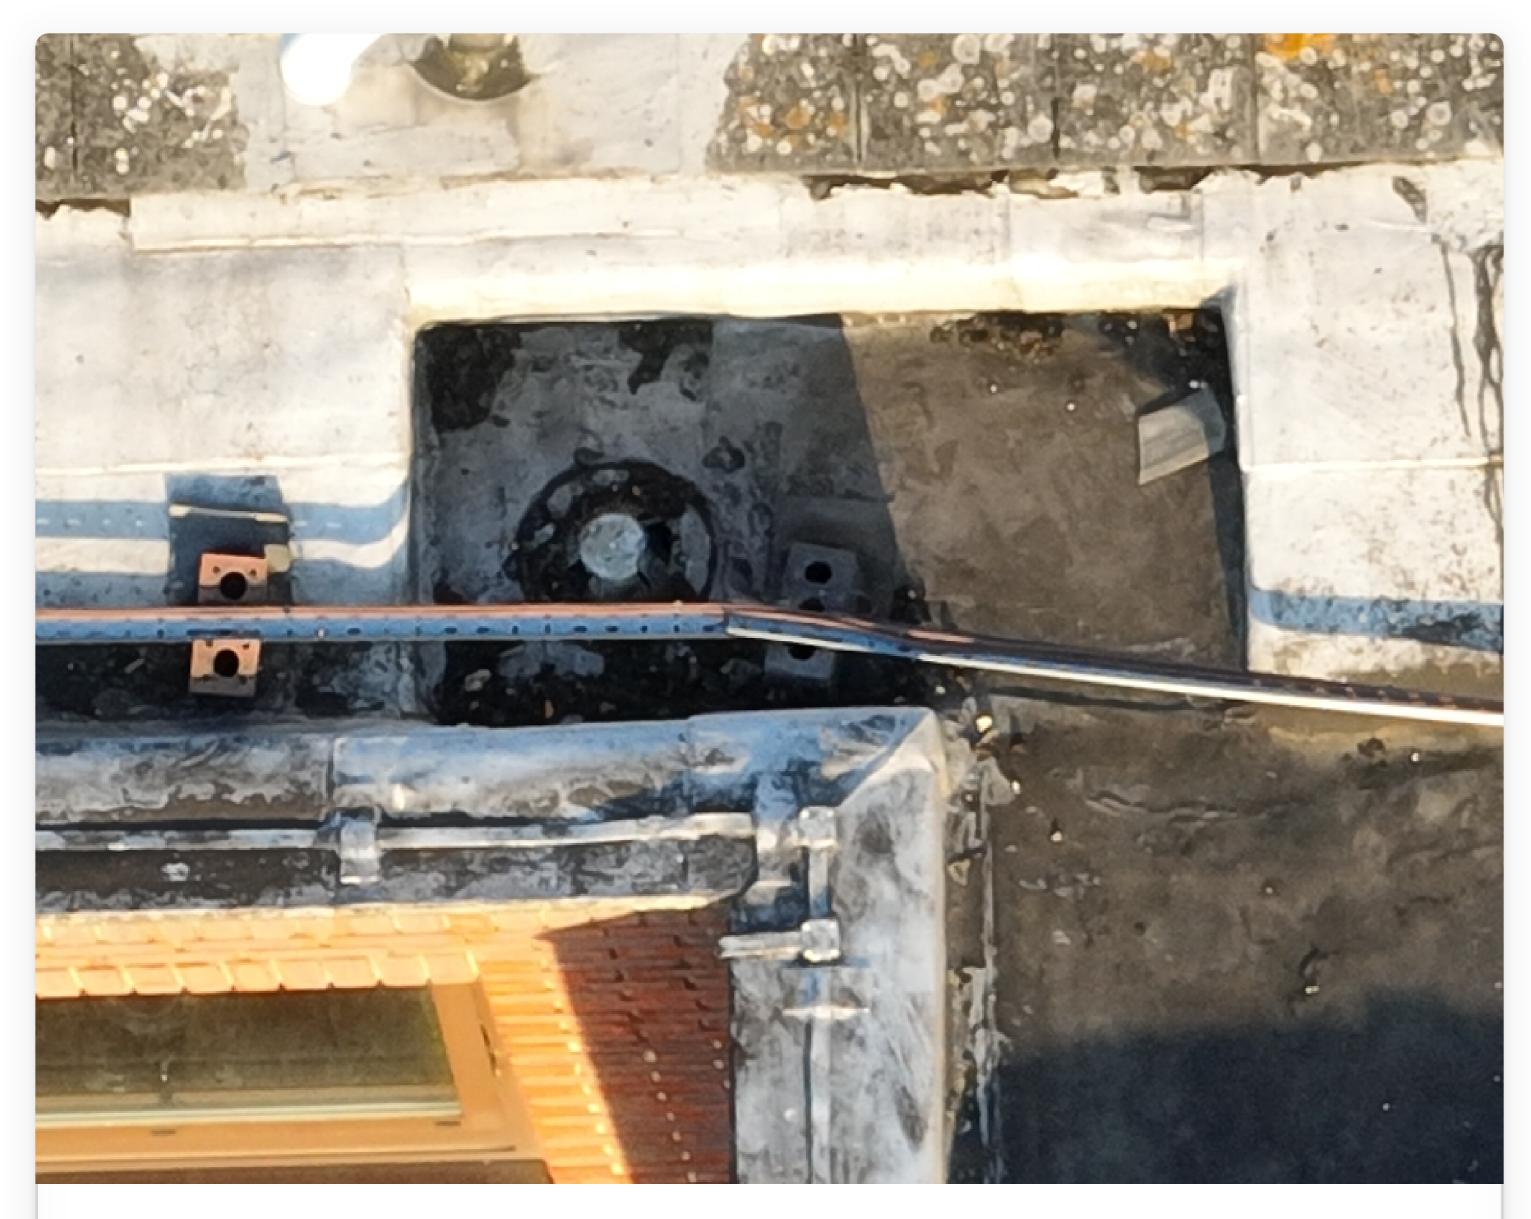

200f Plan 6 7 0

| Reference # | Issue           | Description                      | Page |
|-------------|-----------------|----------------------------------|------|
| 01          | Discarded waste | Discarded waste on roof          | 06   |
| 02          | Discarded waste | Discarded waste on roof          | 06   |
| 03          | Discarded waste | Discarded waste on roof          | 07   |
| 04          | Discarded waste | Discarded waste on roof          | 07   |
| 05          | Gutter blockage | Waste build around gutter grills | 08   |
| 06          | Discarded waste | Discarded waste                  | 09   |

#04
Discarded waste on the roof

#05

Waste building up around gutter grill. Requires cleaning

#06

Discarded waste on the roof

| Reference # | Issue                | Description                               | Page |
|-------------|----------------------|-------------------------------------------|------|
| 07          | Membrane scars       | Scars mark on membrane                    | 11   |
| 08          | Significant blockage | Gutter not operational due waste build up | 11   |
| 09          | Missing gutter grill | Missing gutter grill                      | 12   |
| 10          | Stagnant rain water  | Rain water remain stagnant on roof        | 13   |
| 11          | Missing gutter grill | Missing gutter grill                      | 13   |
| 12          | Missing gutter grill | Missing gutter grill                      | 14   |
| 13          | Missing gutter grill | Missing gutter grill                      | 15   |