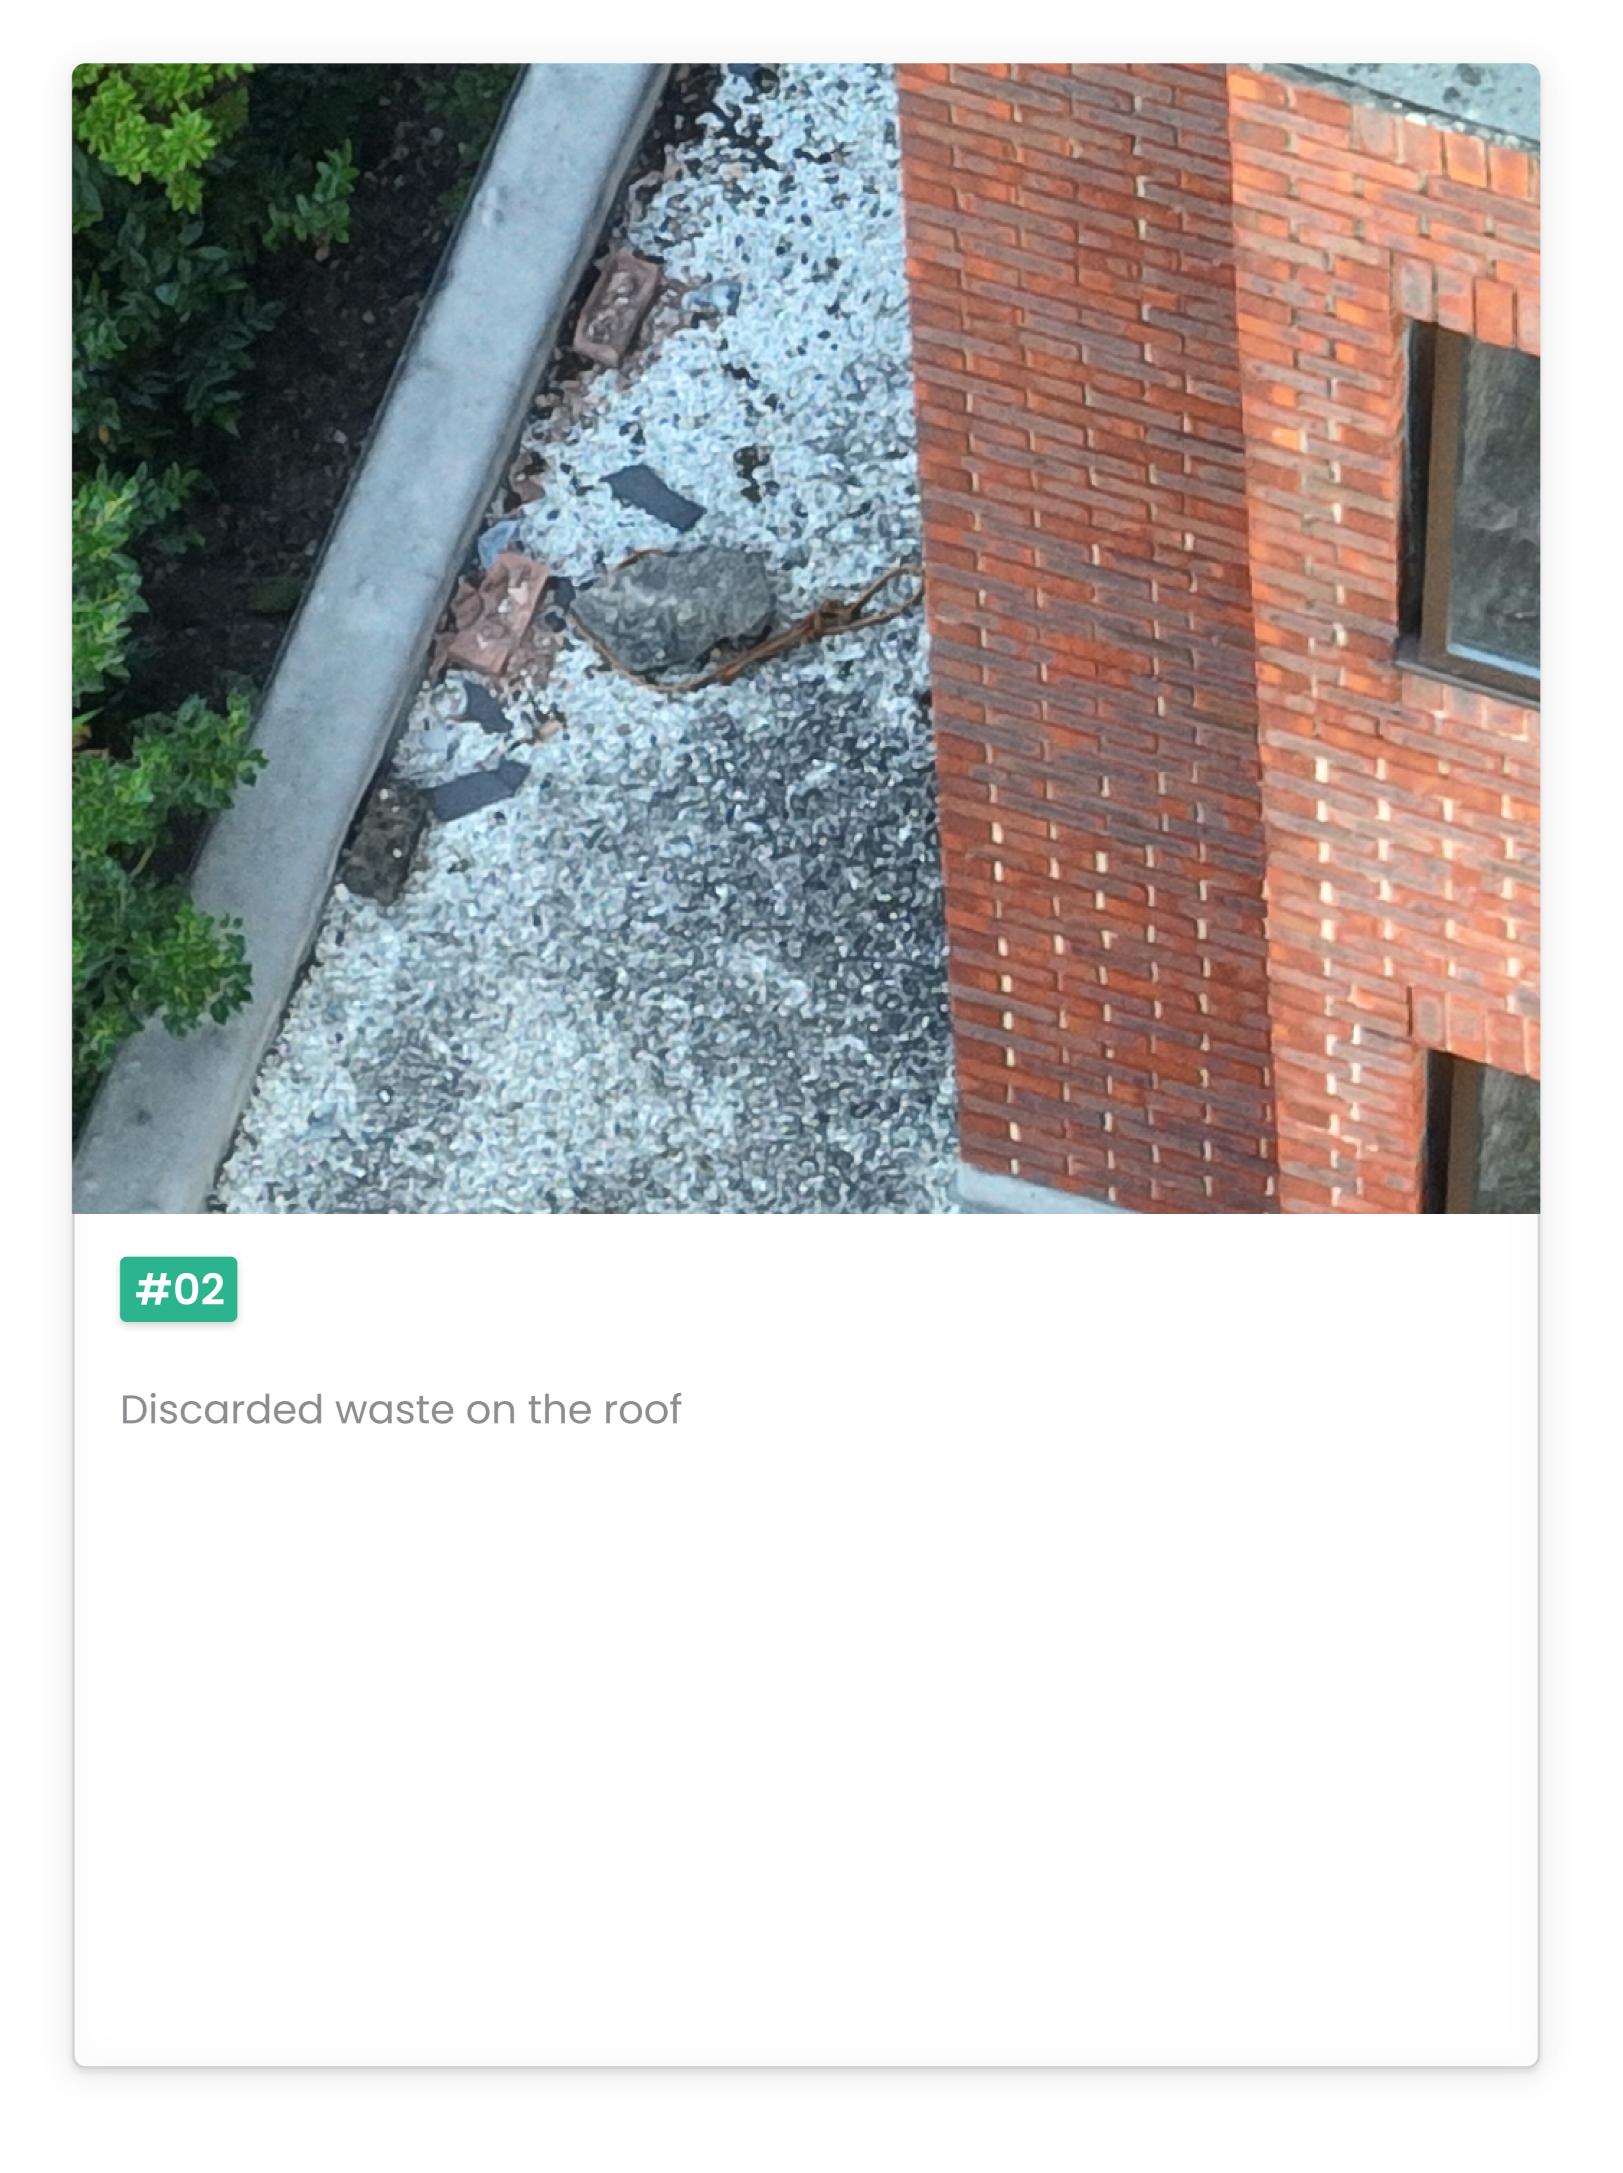

## Summary

Gutter grills are missing in highlighted locations. In other location build up of waste around grills has been observed. Discarded waste on roof has also been observed.

200f Plan 6 7 0

| Reference # | Issue           | Description                      | Page |
|-------------|-----------------|----------------------------------|------|
| 01          | Discarded waste | Discarded waste on roof          | 06   |
| 02          | Discarded waste | Discarded waste on roof          | 06   |
| 03          | Discarded waste | Discarded waste on roof          | 07   |
| 04          | Discarded waste | Discarded waste on roof          | 07   |
| 05          | Gutter blockage | Waste build around gutter grills | 08   |
| 06          | Discarded waste | Discarded waste                  | 09   |