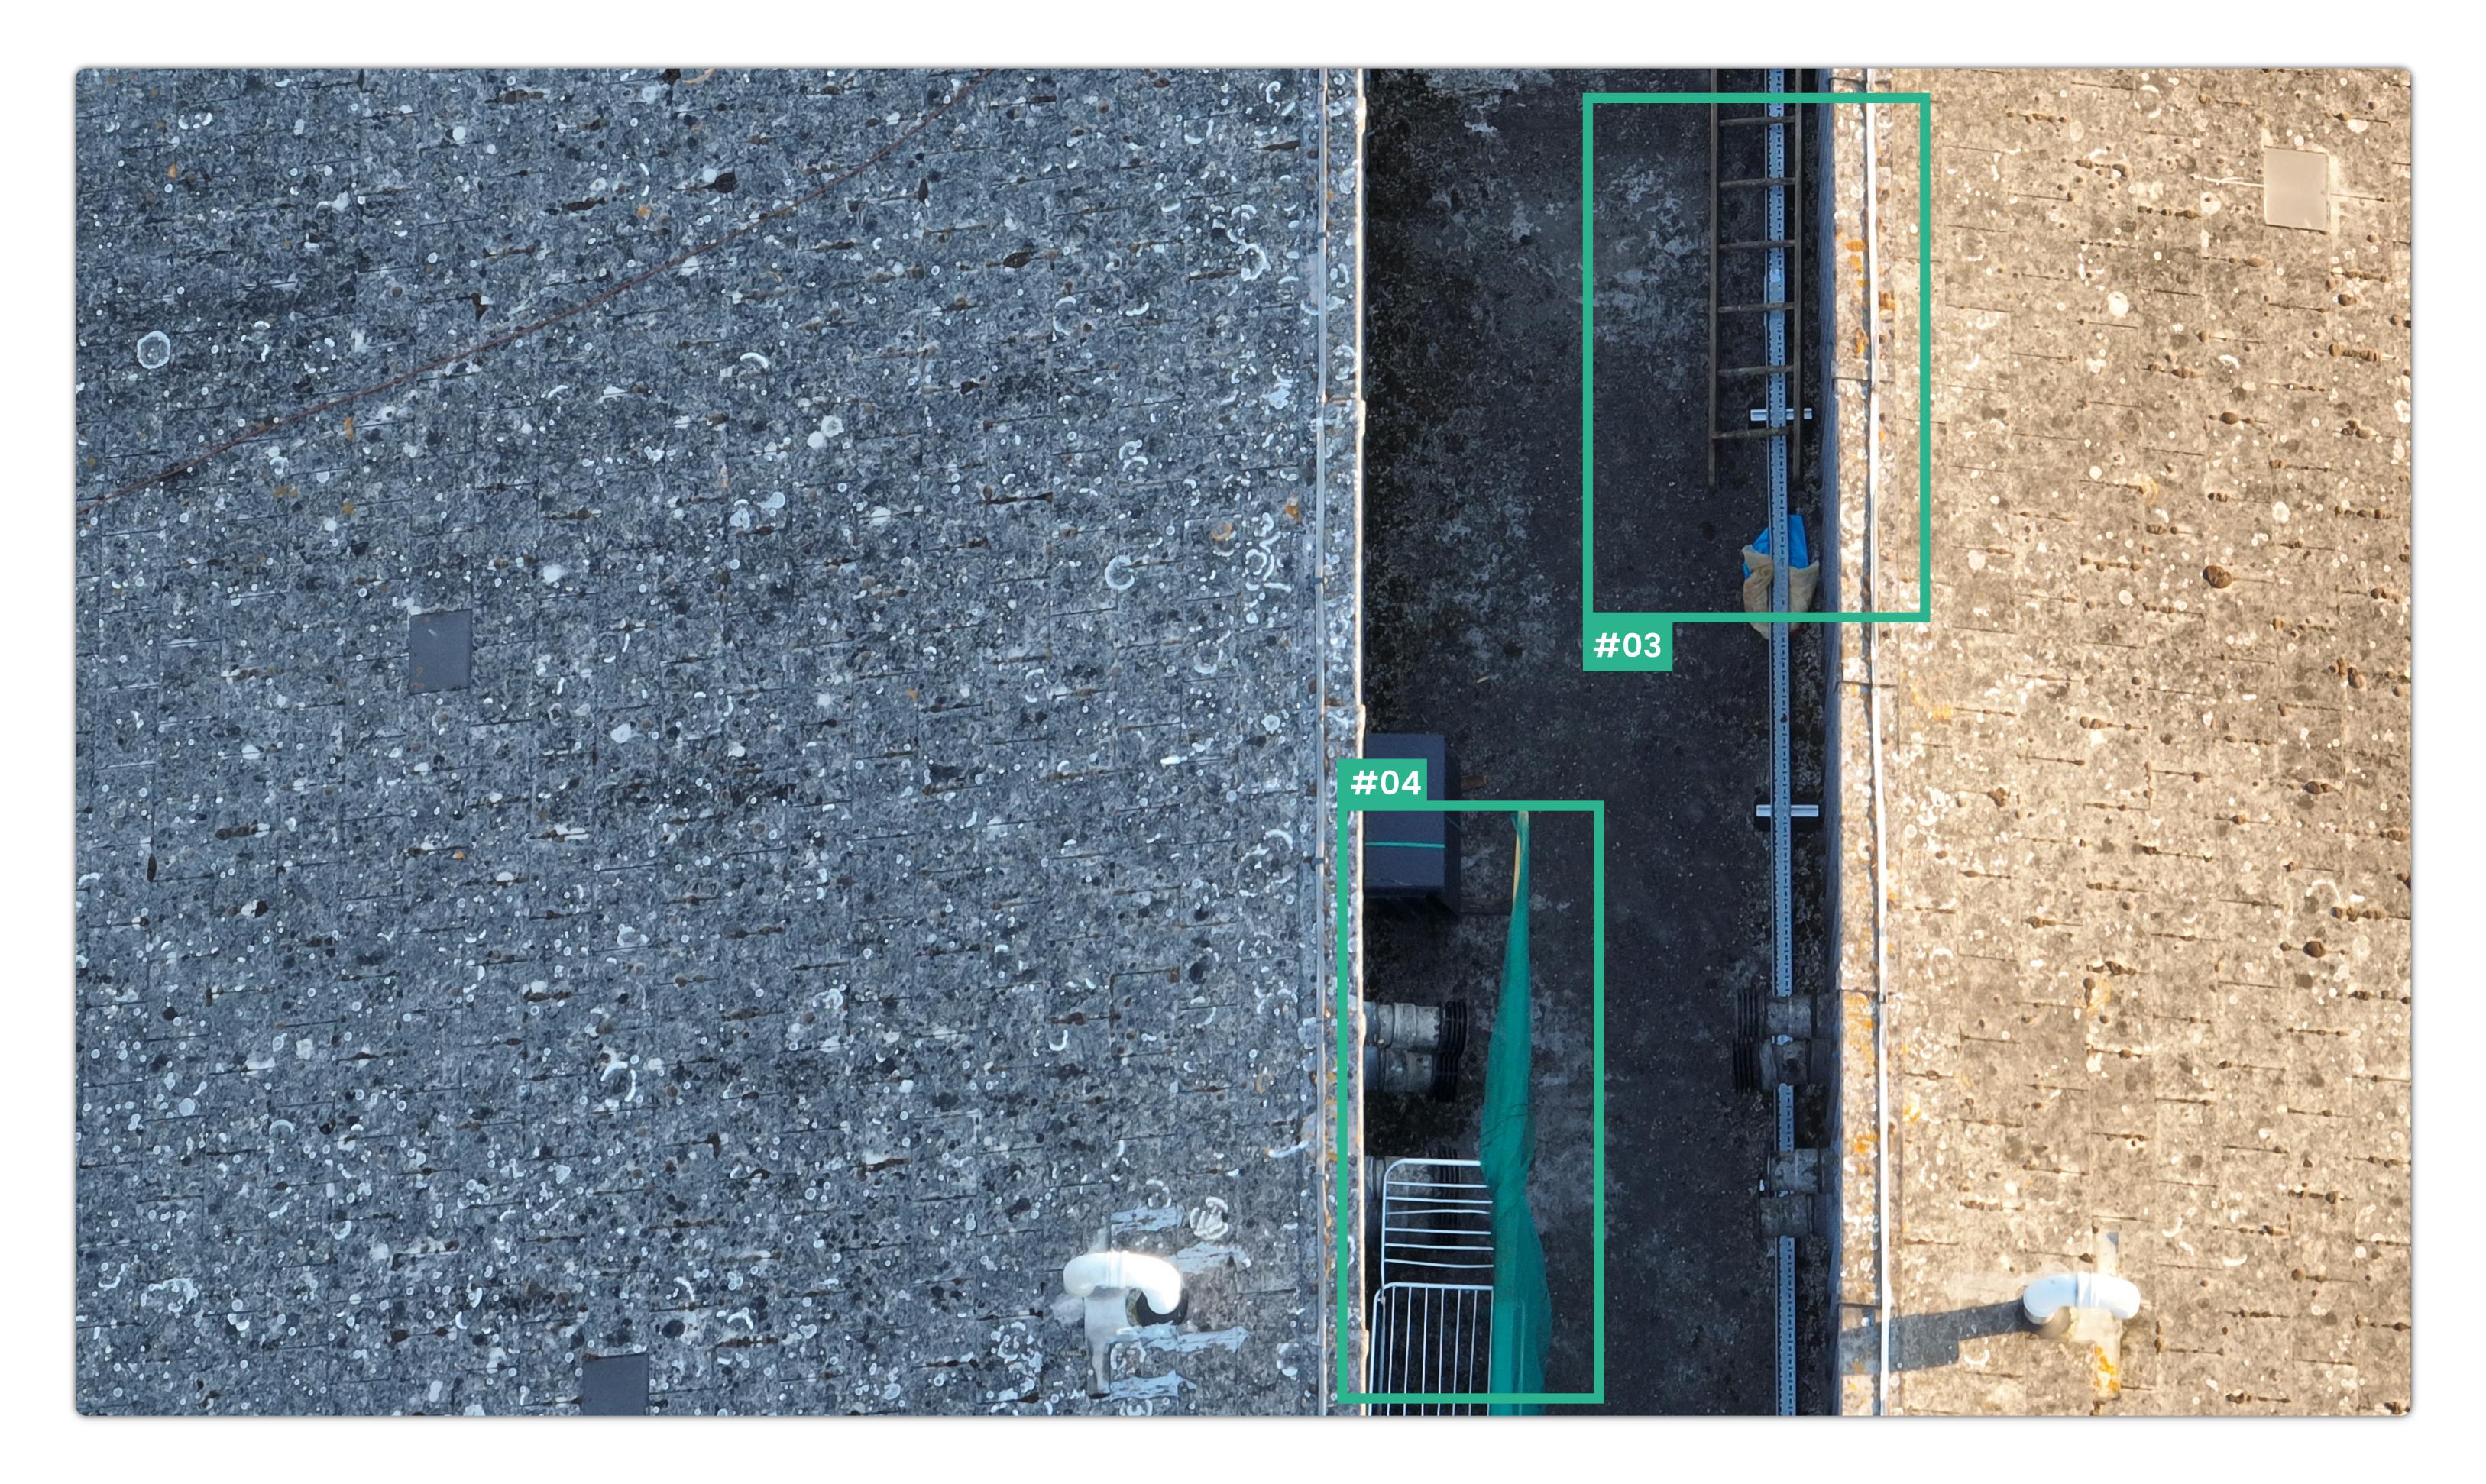

200f Plan 6 7 0

| Reference # | Issue           | Description                      | Page |
|-------------|-----------------|----------------------------------|------|
| 01          | Discarded waste | Discarded waste on roof          | 06   |
| 02          | Discarded waste | Discarded waste on roof          | 06   |
| 03          | Discarded waste | Discarded waste on roof          | 07   |
| 04          | Discarded waste | Discarded waste on roof          | 07   |
| 05          | Gutter blockage | Waste build around gutter grills | 08   |
| 06          | Discarded waste | Discarded waste                  | 09   |

#04
Discarded waste on the roof

#05

Waste building up around gutter grill. Requires cleaning

#06

Discarded waste on the roof

| Reference # | Issue                | Description                               | Page |
|-------------|----------------------|-------------------------------------------|------|
| 07          | Membrane scars       | Scars mark on membrane                    | 11   |
| 08          | Significant blockage | Gutter not operational due waste build up | 11   |
| 09          | Missing gutter grill | Missing gutter grill                      | 12   |
| 10          | Stagnant rain water  | Rain water remain stagnant on roof        | 13   |
| 11          | Missing gutter grill | Missing gutter grill                      | 13   |
| 12          | Missing gutter grill | Missing gutter grill                      | 14   |
| 13          | Missing gutter grill | Missing gutter grill                      | 15   |