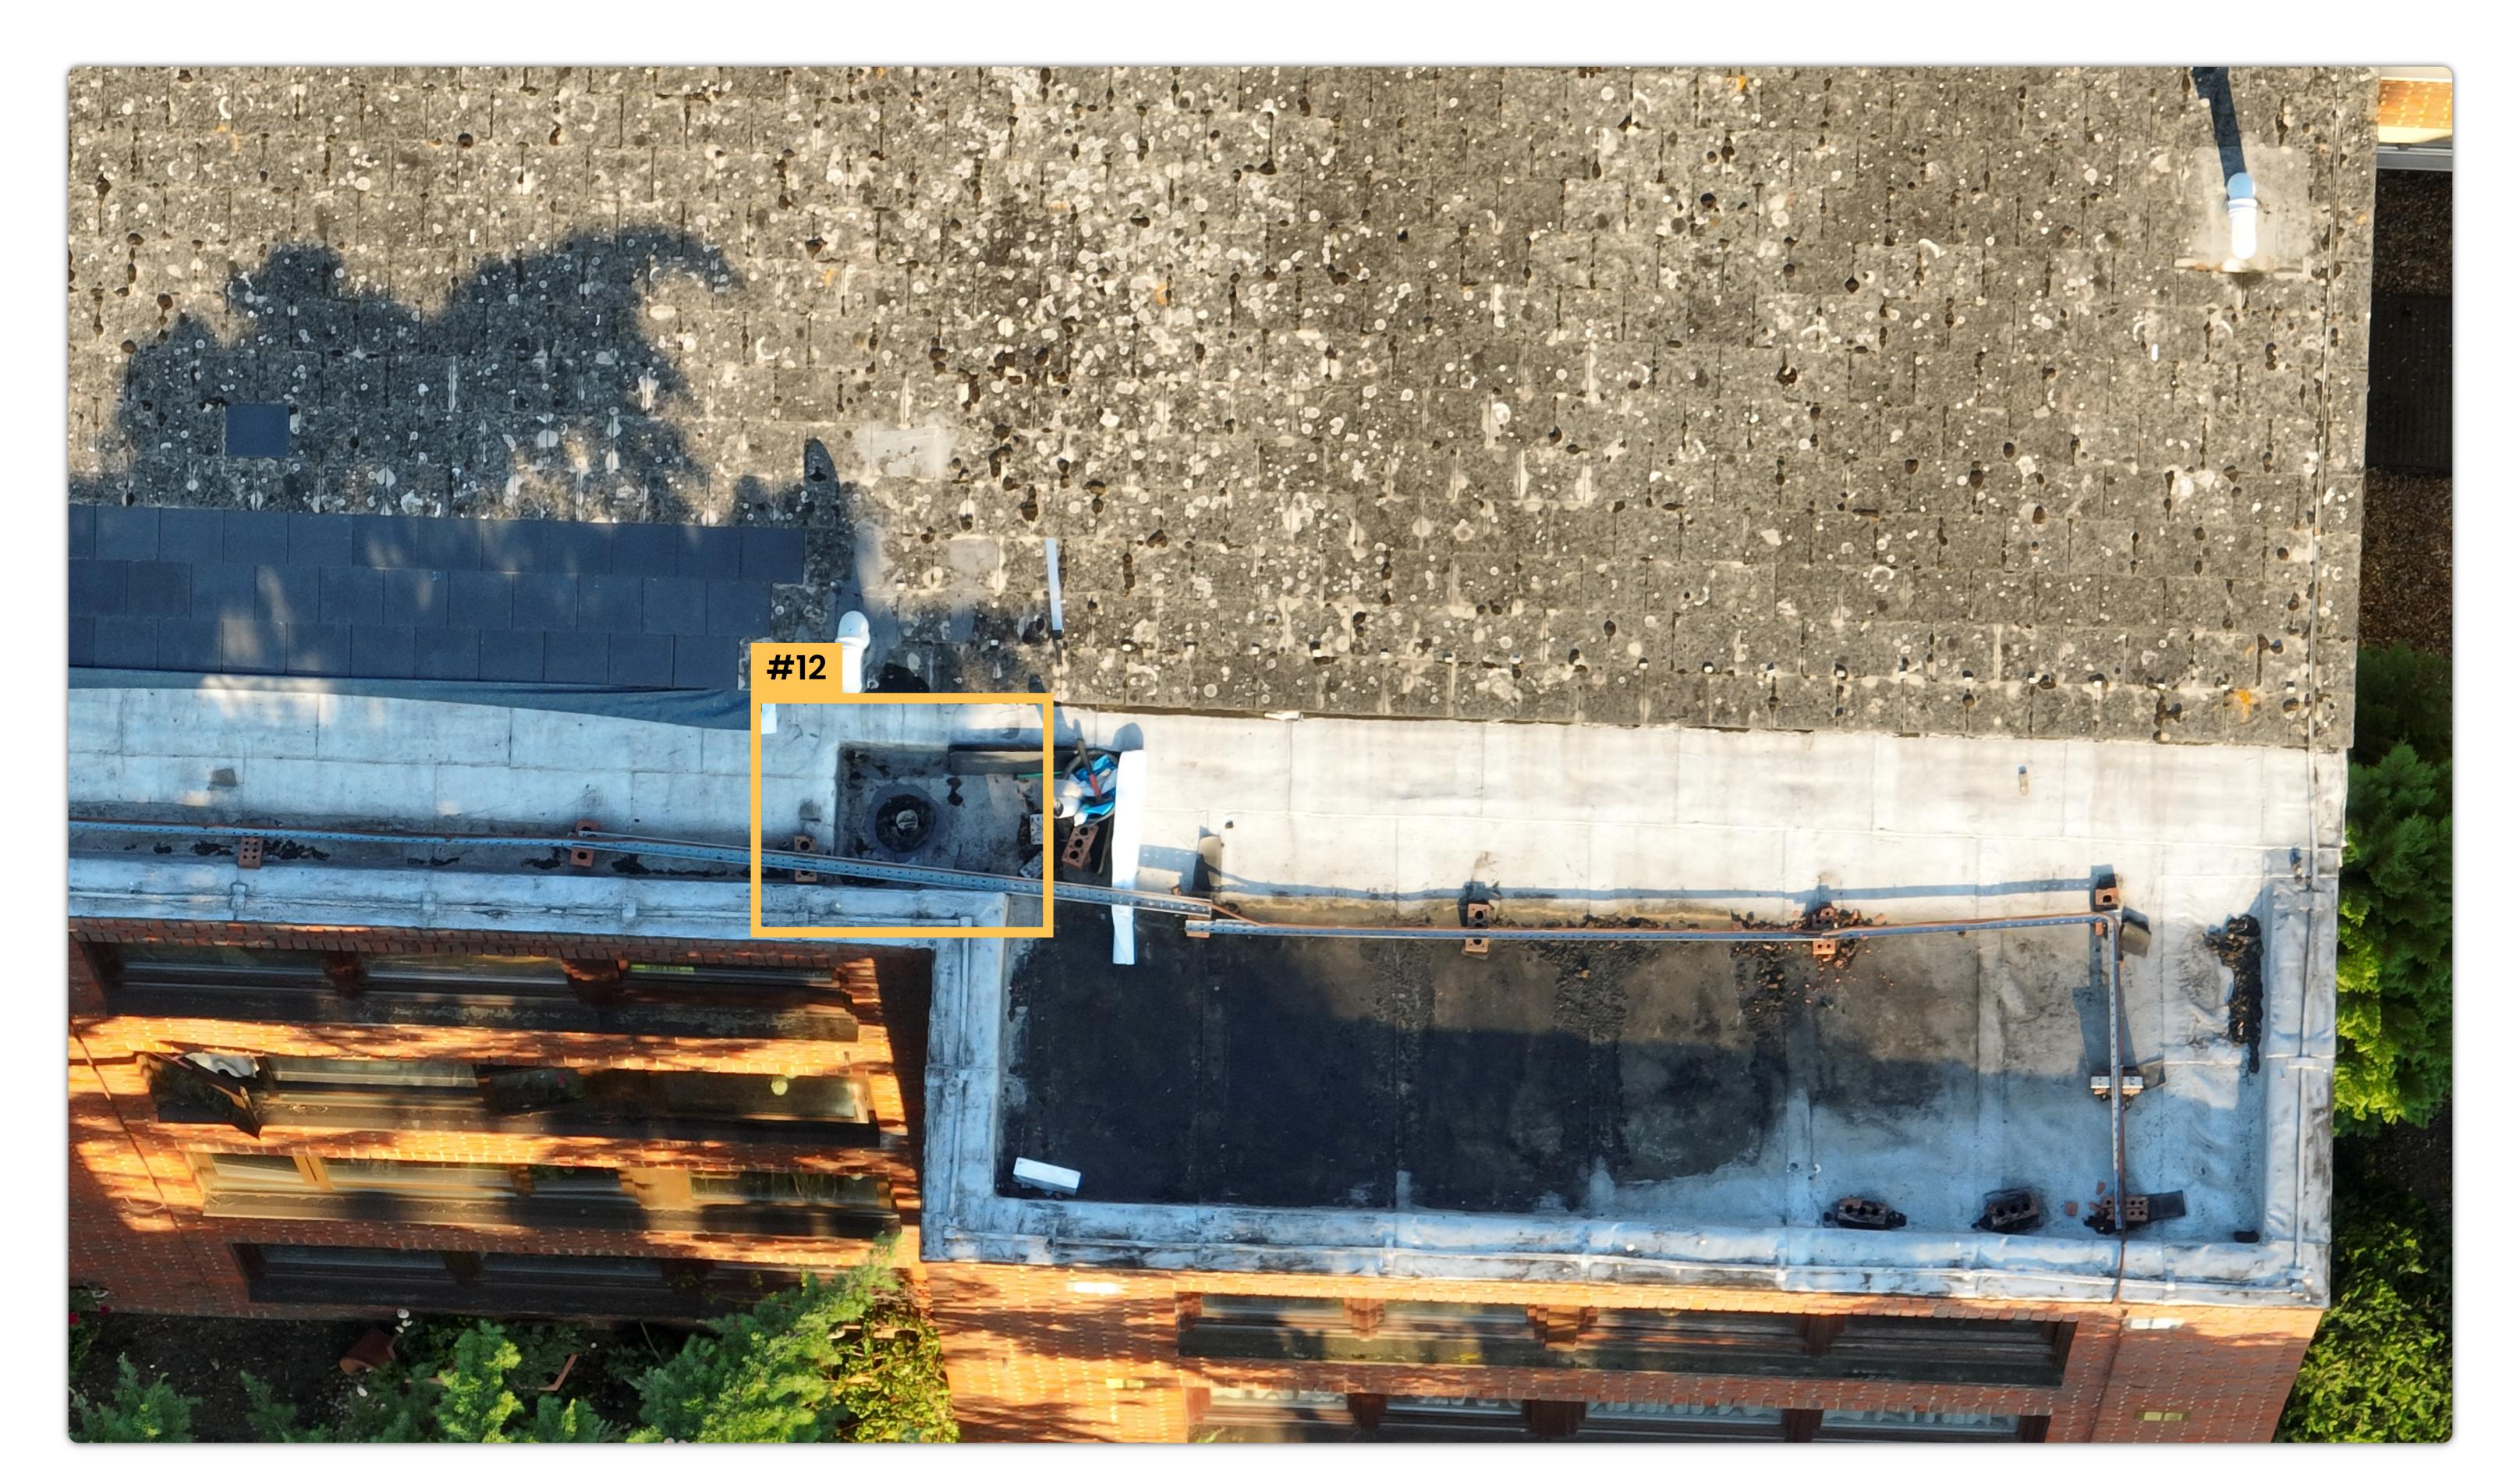

#04
Discarded waste on the roof

#05

Waste building up around gutter grill. Requires cleaning

#06

Discarded waste on the roof

| Reference # | Issue                | Description                               | Page |
|-------------|----------------------|-------------------------------------------|------|
| 07          | Membrane scars       | Scars mark on membrane                    | 11   |
| 08          | Significant blockage | Gutter not operational due waste build up | 11   |
| 09          | Missing gutter grill | Missing gutter grill                      | 12   |
| 10          | Stagnant rain water  | Rain water remain stagnant on roof        | 13   |
| 11          | Missing gutter grill | Missing gutter grill                      | 13   |
| 12          | Missing gutter grill | Missing gutter grill                      | 14   |
| 13          | Missing gutter grill | Missing gutter grill                      | 15   |