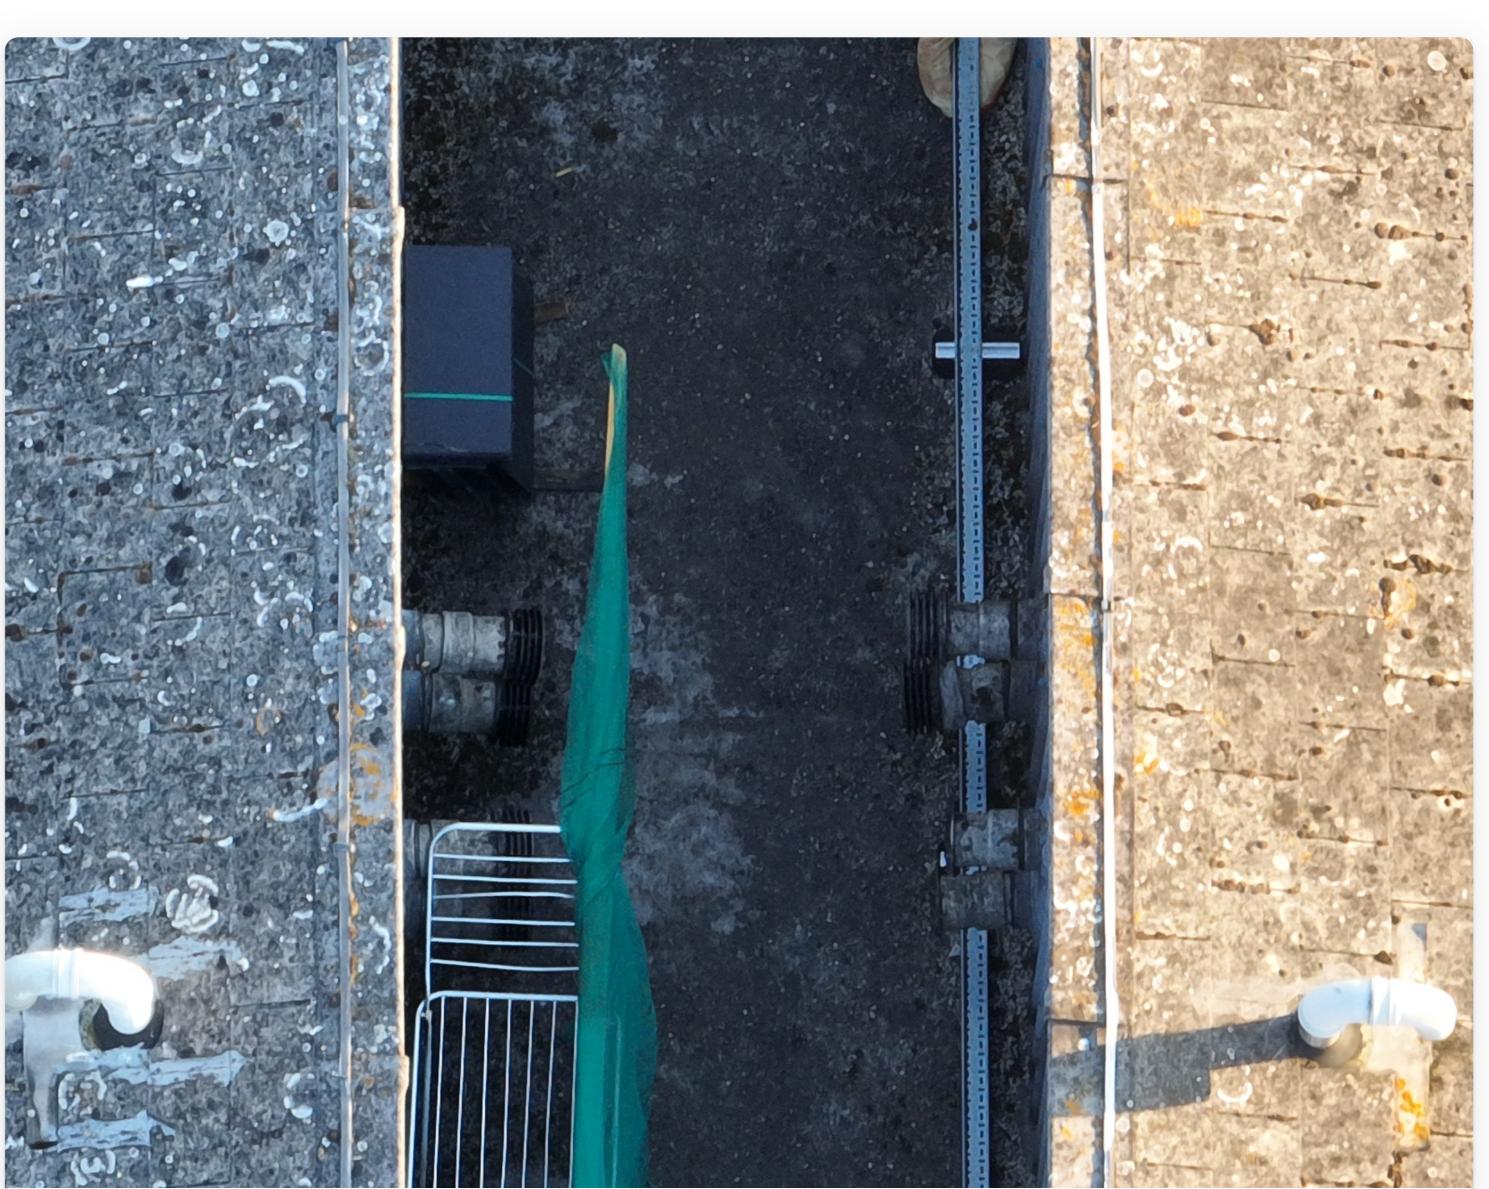

200f Plan 6 7 0

| Reference # | Issue           | Description                      | Page |
|-------------|-----------------|----------------------------------|------|
| 01          | Discarded waste | Discarded waste on roof          | 06   |
| 02          | Discarded waste | Discarded waste on roof          | 06   |
| 03          | Discarded waste | Discarded waste on roof          | 07   |
| 04          | Discarded waste | Discarded waste on roof          | 07   |
| 05          | Gutter blockage | Waste build around gutter grills | 08   |
| 06          | Discarded waste | Discarded waste                  | 09   |

#04
Discarded waste on the roof

#05

Waste building up around gutter grill. Requires cleaning

#06

Discarded waste on the roof

| Reference # | Issue                | Description                               | Page |
|-------------|----------------------|-------------------------------------------|------|
| 07          | Membrane scars       | Scars mark on membrane                    | 11   |
| 08          | Significant blockage | Gutter not operational due waste build up | 11   |
| 09          | Missing gutter grill | Missing gutter grill                      | 12   |
| 10          | Stagnant rain water  | Rain water remain stagnant on roof        | 13   |
| 11          | Missing gutter grill | Missing gutter grill                      | 13   |
| 12          | Missing gutter grill | Missing gutter grill                      | 14   |
| 13          | Missing gutter grill | Missing gutter grill                      | 15   |