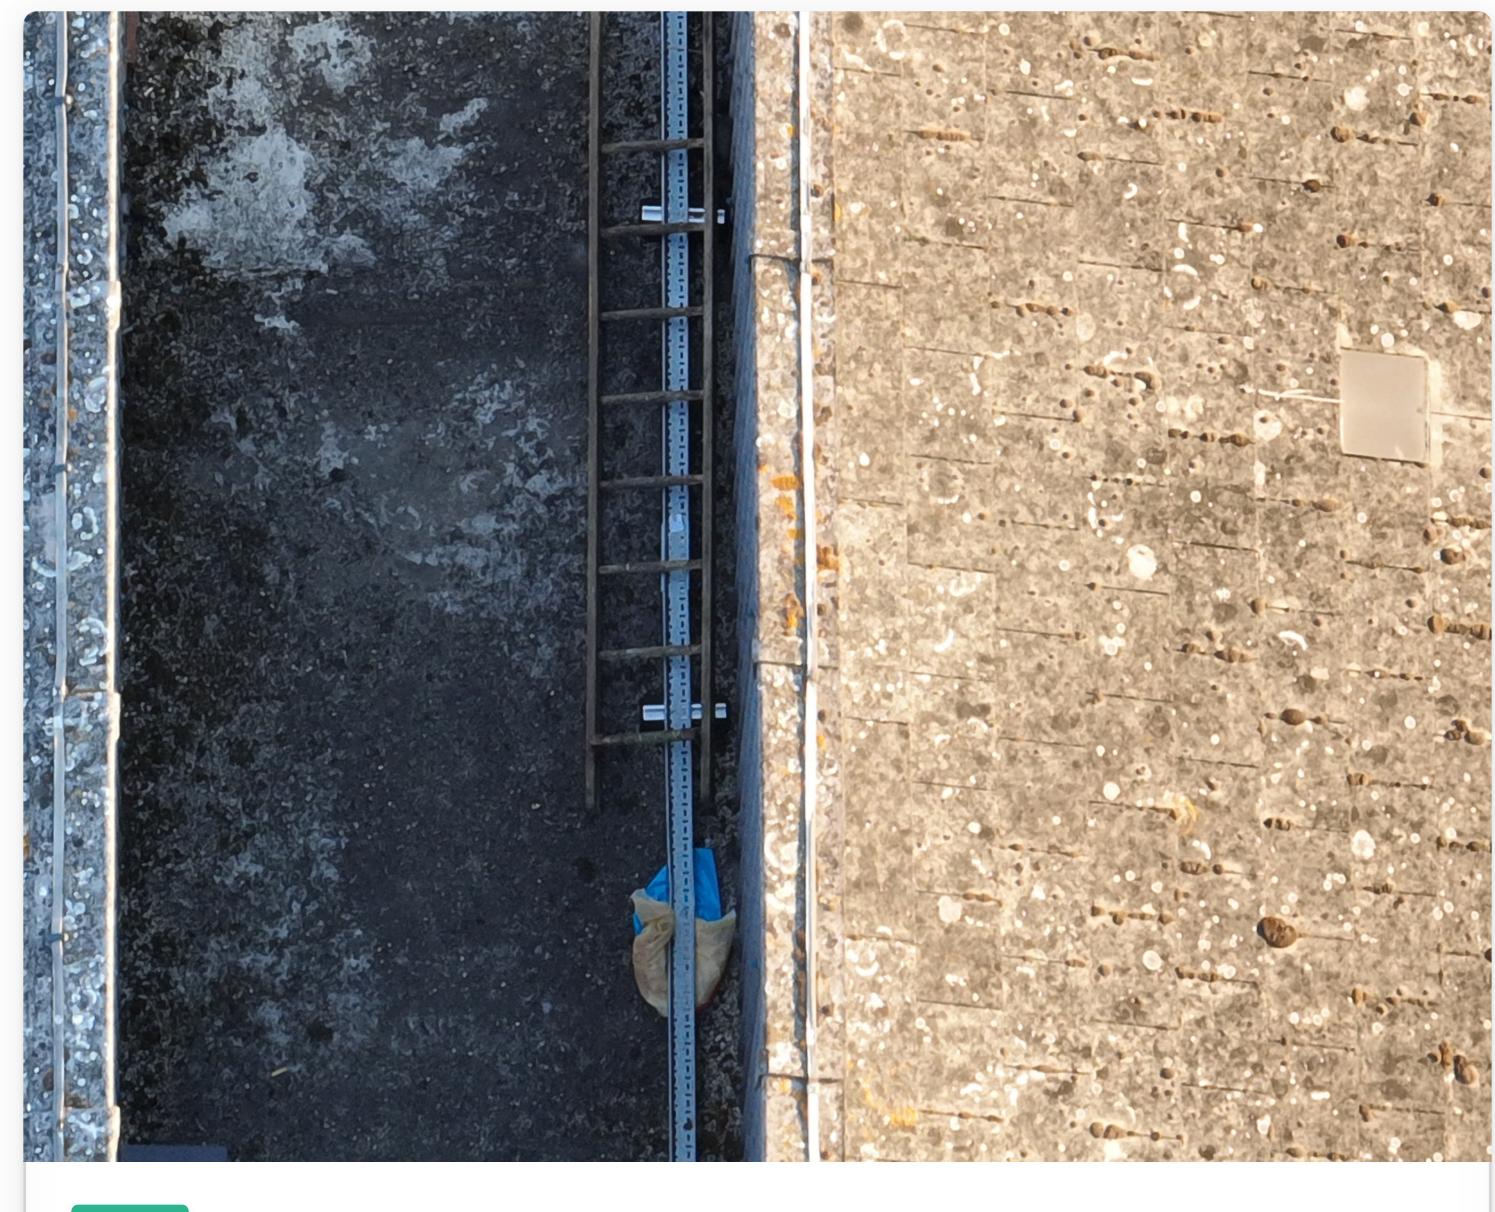

200f Plan 6 7 0

| Reference # | Issue           | Description                      | Page |
|-------------|-----------------|----------------------------------|------|
| 01          | Discarded waste | Discarded waste on roof          | 06   |
| 02          | Discarded waste | Discarded waste on roof          | 06   |
| 03          | Discarded waste | Discarded waste on roof          | 07   |
| 04          | Discarded waste | Discarded waste on roof          | 07   |
| 05          | Gutter blockage | Waste build around gutter grills | 08   |
| 06          | Discarded waste | Discarded waste                  | 09   |

#04
Discarded waste on the roof

#05

Waste building up around gutter grill. Requires cleaning

#06

Discarded waste on the roof

| Reference # | Issue                | Description                               | Page |
|-------------|----------------------|-------------------------------------------|------|
| 07          | Membrane scars       | Scars mark on membrane                    | 11   |
| 08          | Significant blockage | Gutter not operational due waste build up | 11   |
| 09          | Missing gutter grill | Missing gutter grill                      | 12   |
| 10          | Stagnant rain water  | Rain water remain stagnant on roof        | 13   |
| 11          | Missing gutter grill | Missing gutter grill                      | 13   |
| 12          | Missing gutter grill | Missing gutter grill                      | 14   |
| 13          | Missing gutter grill | Missing gutter grill                      | 15   |