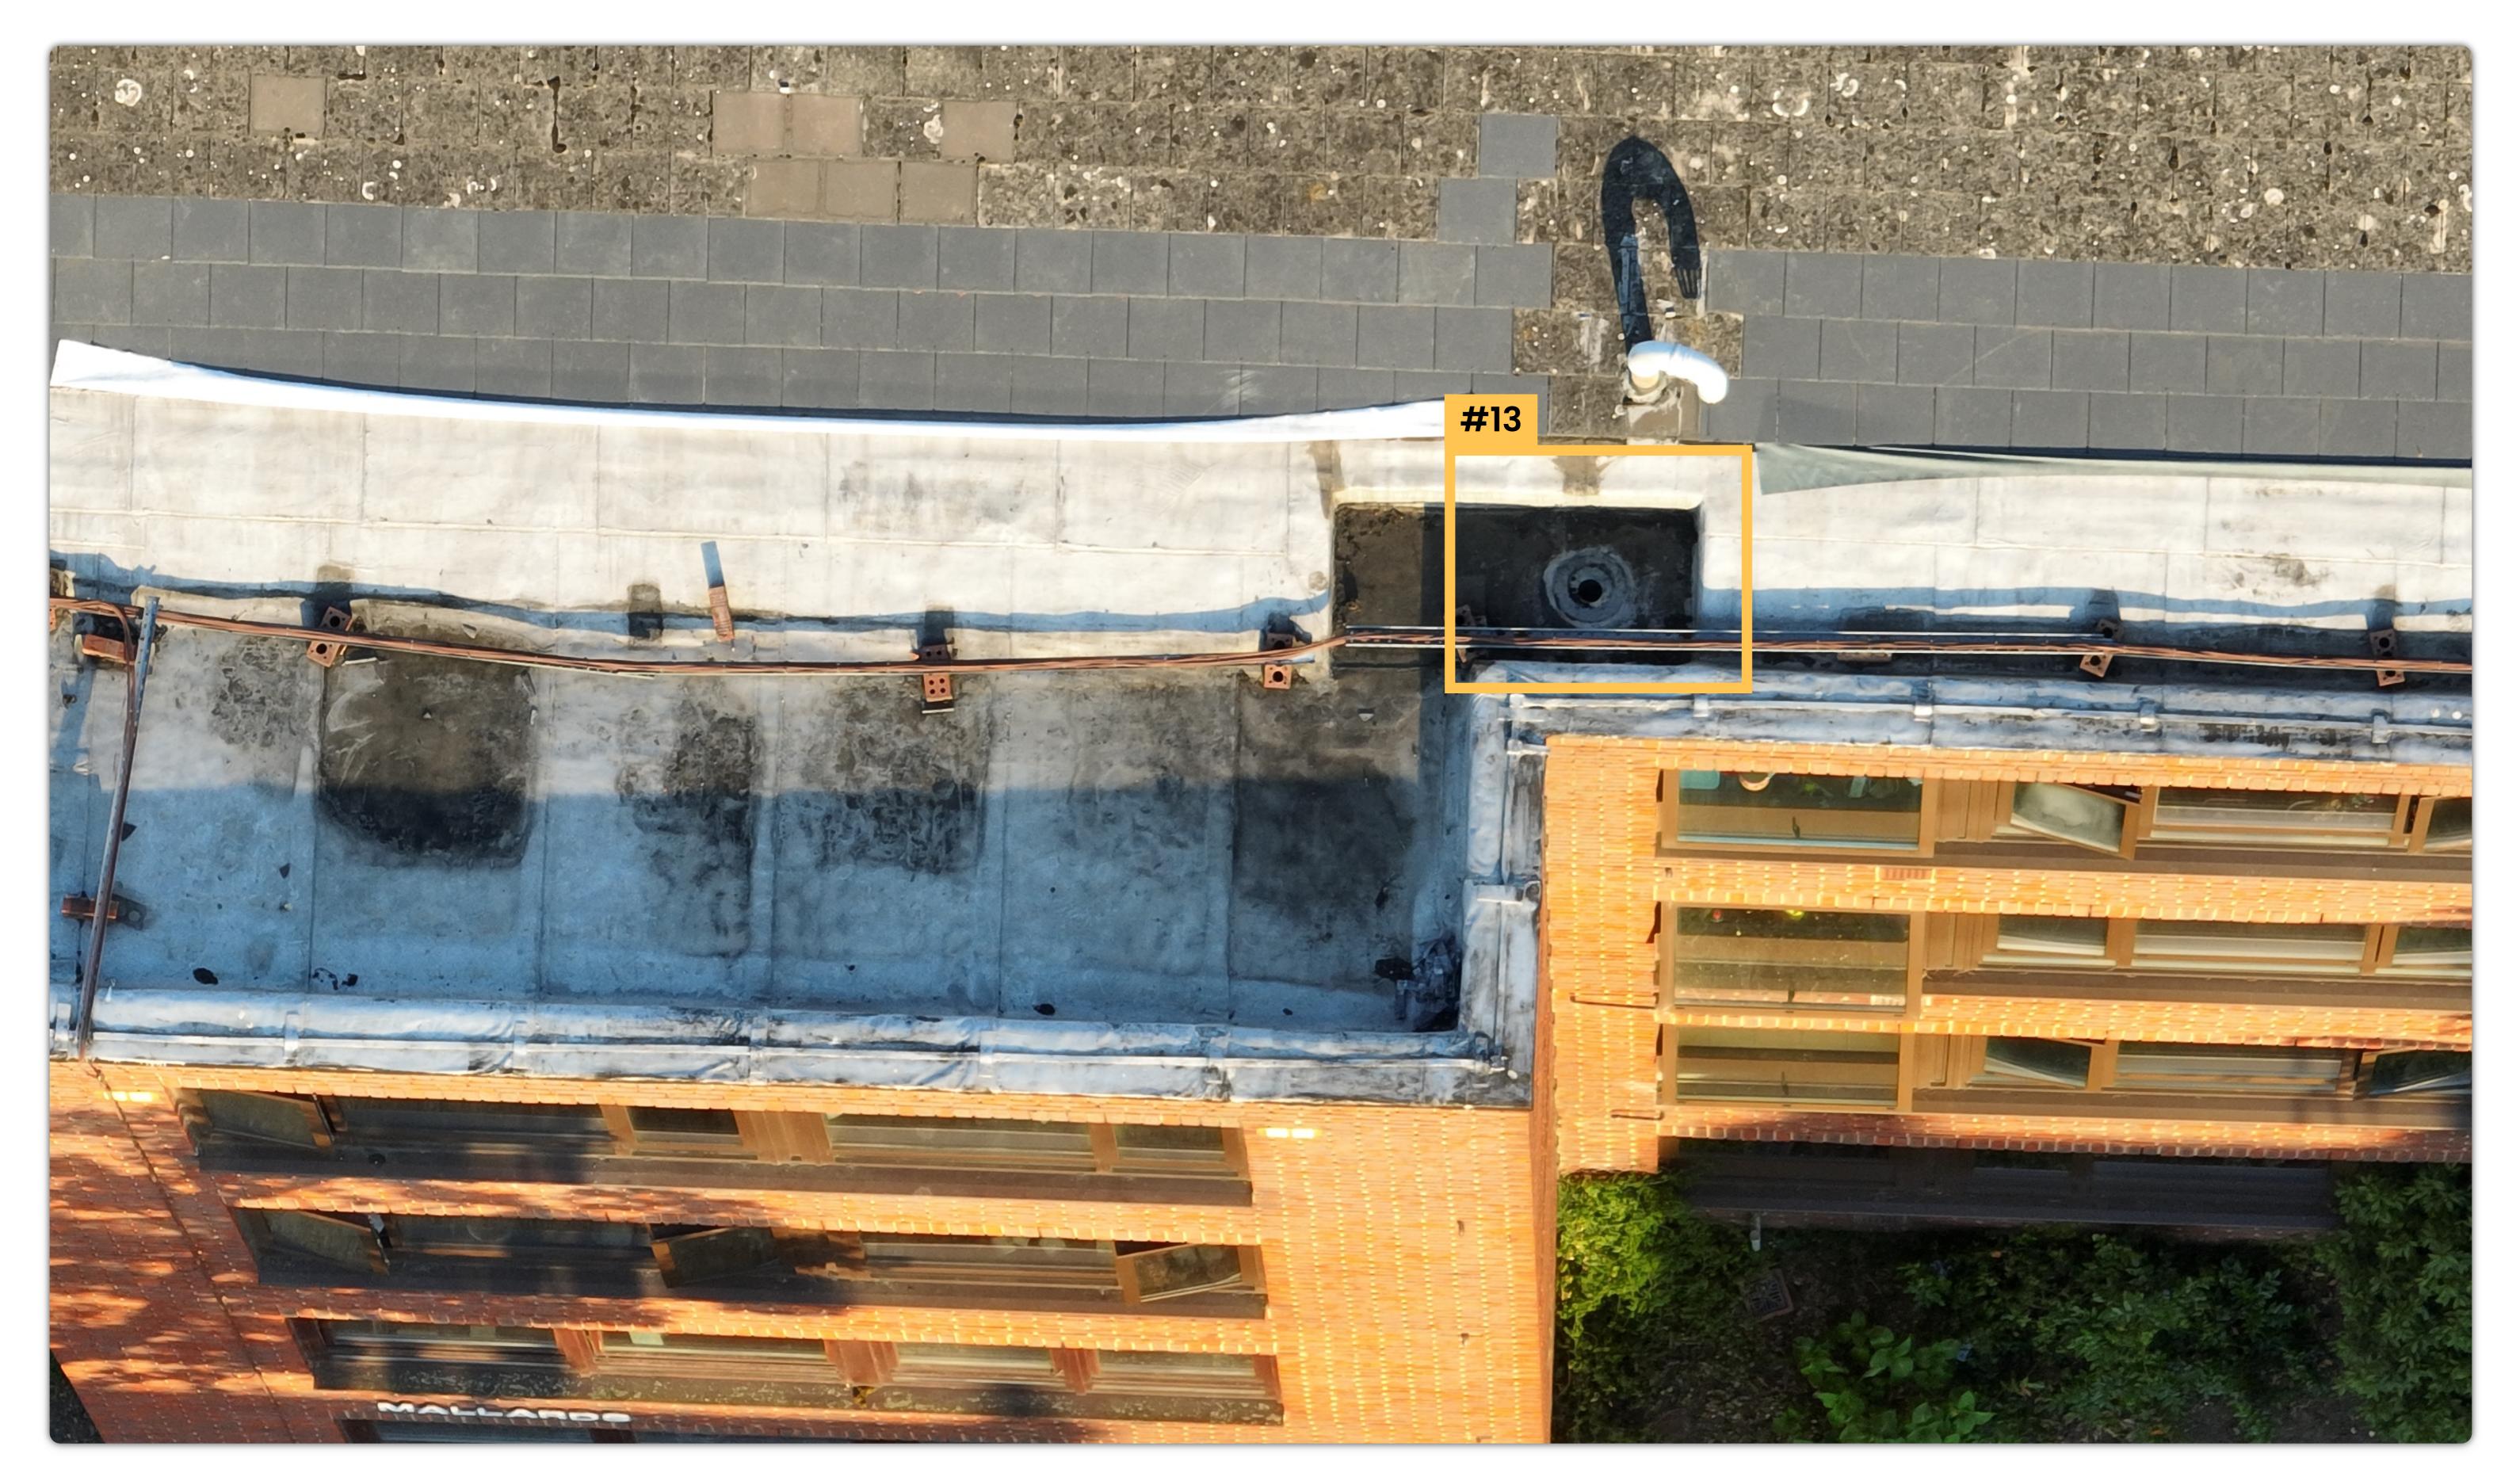

#04
Discarded waste on the roof

#05

Waste building up around gutter grill. Requires cleaning

#06

Discarded waste on the roof

| Reference # | Issue                | Description                               | Page |
|-------------|----------------------|-------------------------------------------|------|
| 07          | Membrane scars       | Scars mark on membrane                    | 11   |
| 08          | Significant blockage | Gutter not operational due waste build up | 11   |
| 09          | Missing gutter grill | Missing gutter grill                      | 12   |
| 10          | Stagnant rain water  | Rain water remain stagnant on roof        | 13   |
| 11          | Missing gutter grill | Missing gutter grill                      | 13   |
| 12          | Missing gutter grill | Missing gutter grill                      | 14   |
| 13          | Missing gutter grill | Missing gutter grill                      | 15   |