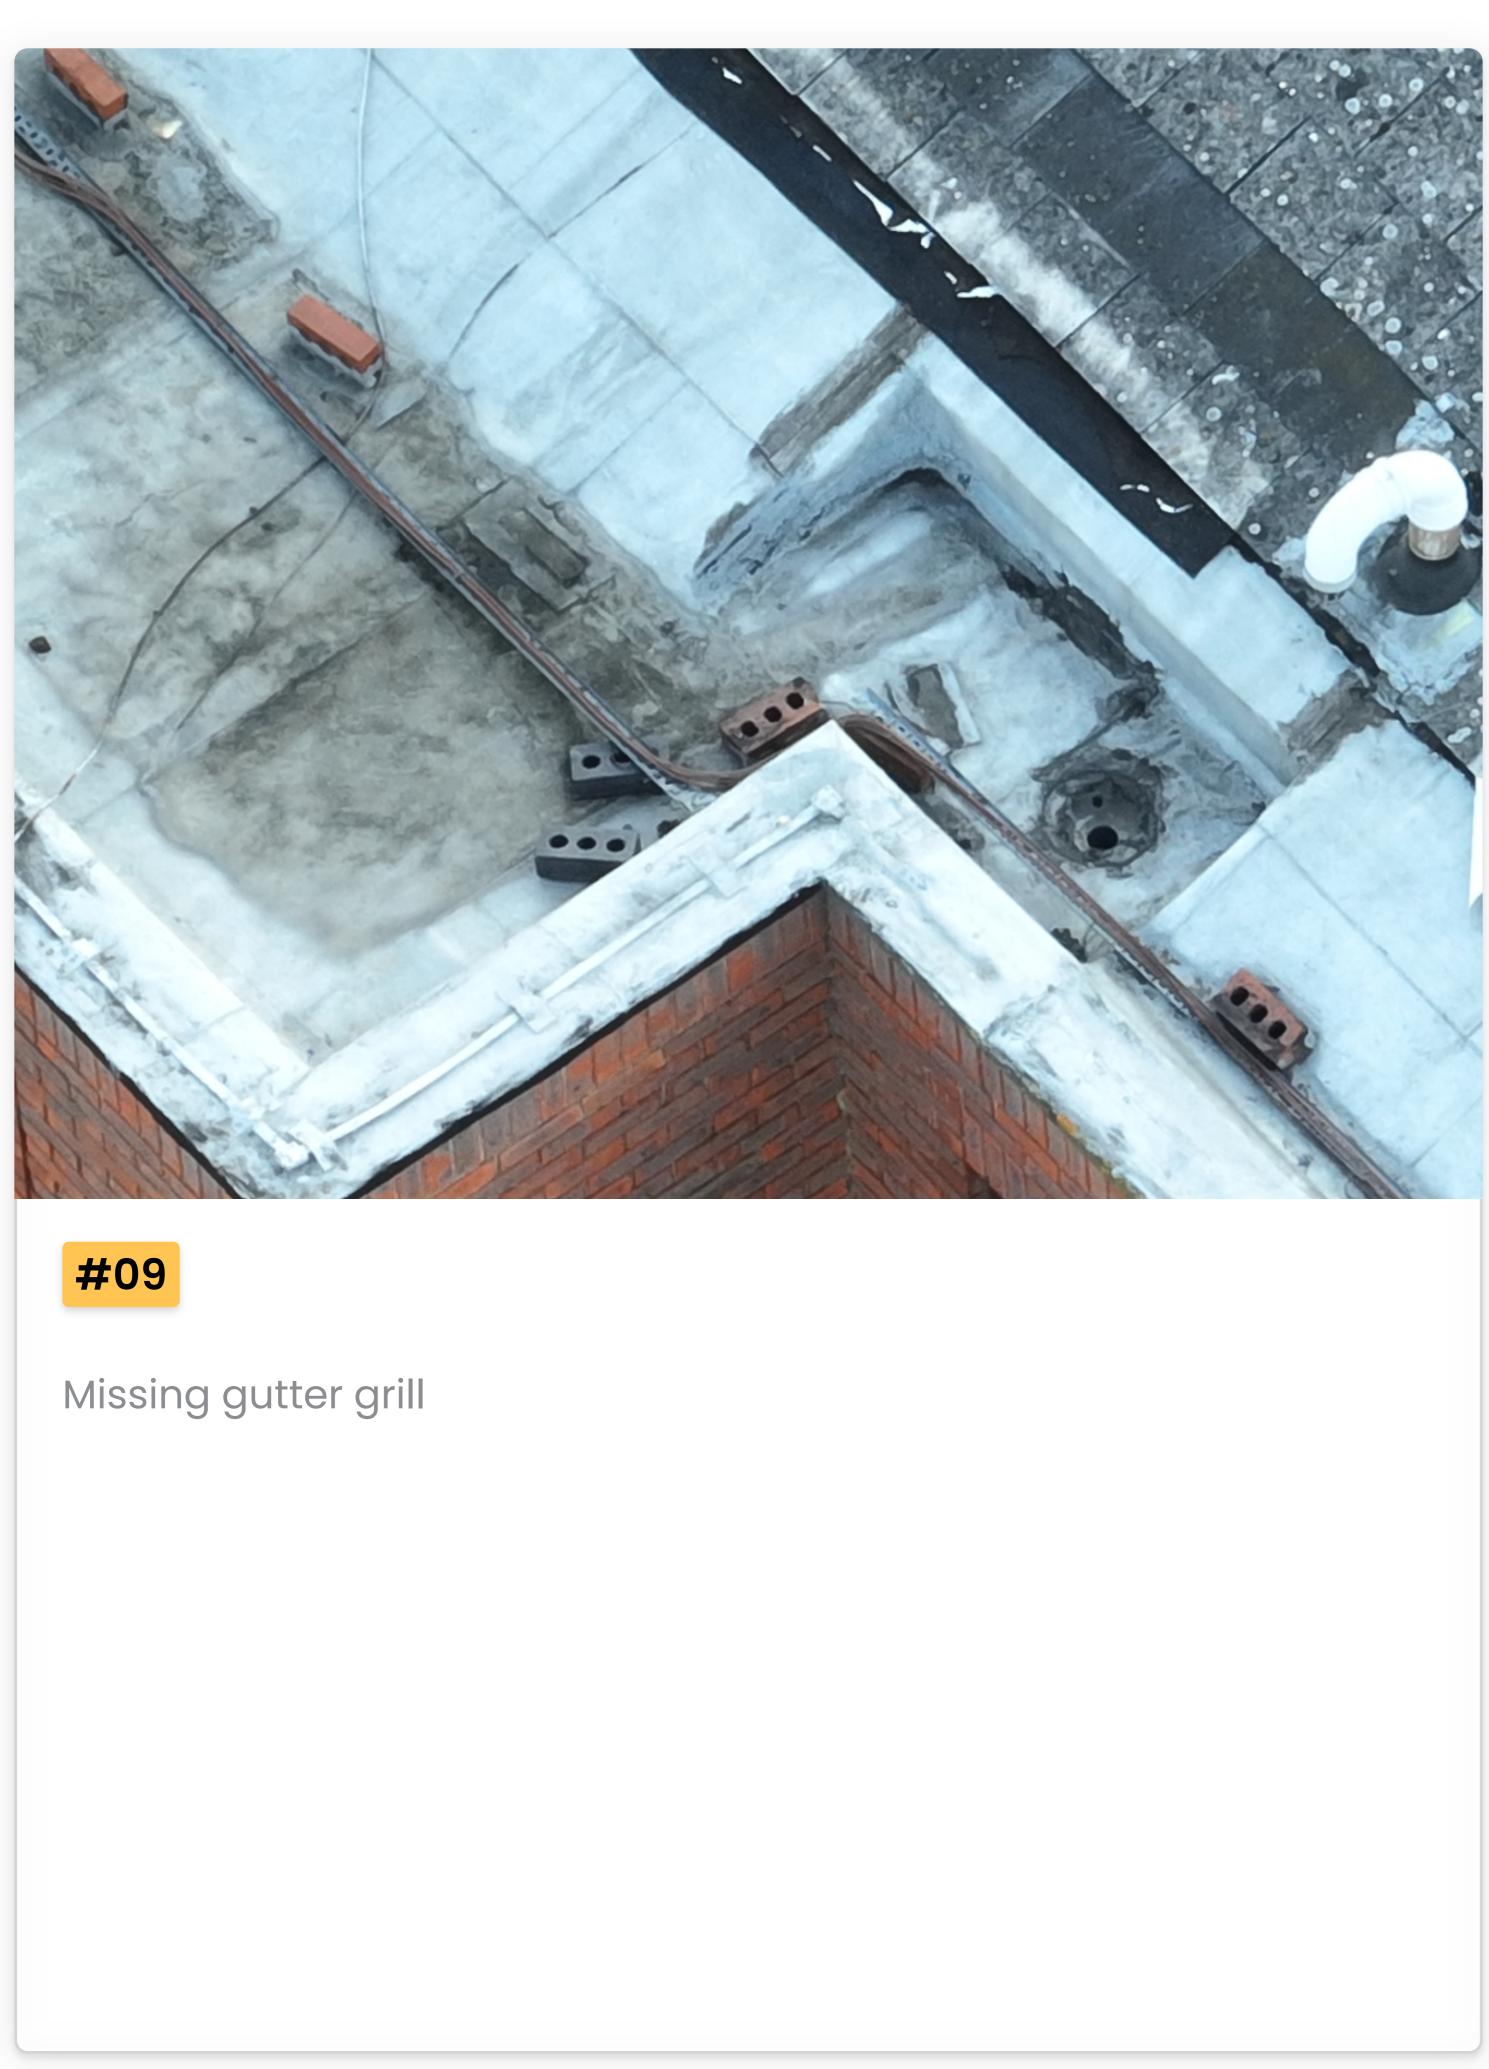

#04
Discarded waste on the roof

#05

Waste building up around gutter grill. Requires cleaning

#06

Discarded waste on the roof

| Reference # | Issue                | Description                               | Page |
|-------------|----------------------|-------------------------------------------|------|
| 07          | Membrane scars       | Scars mark on membrane                    | 11   |
| 08          | Significant blockage | Gutter not operational due waste build up | 11   |
| 09          | Missing gutter grill | Missing gutter grill                      | 12   |
| 10          | Stagnant rain water  | Rain water remain stagnant on roof        | 13   |
| 11          | Missing gutter grill | Missing gutter grill                      | 13   |
| 12          | Missing gutter grill | Missing gutter grill                      | 14   |
| 13          | Missing gutter grill | Missing gutter grill                      | 15   |