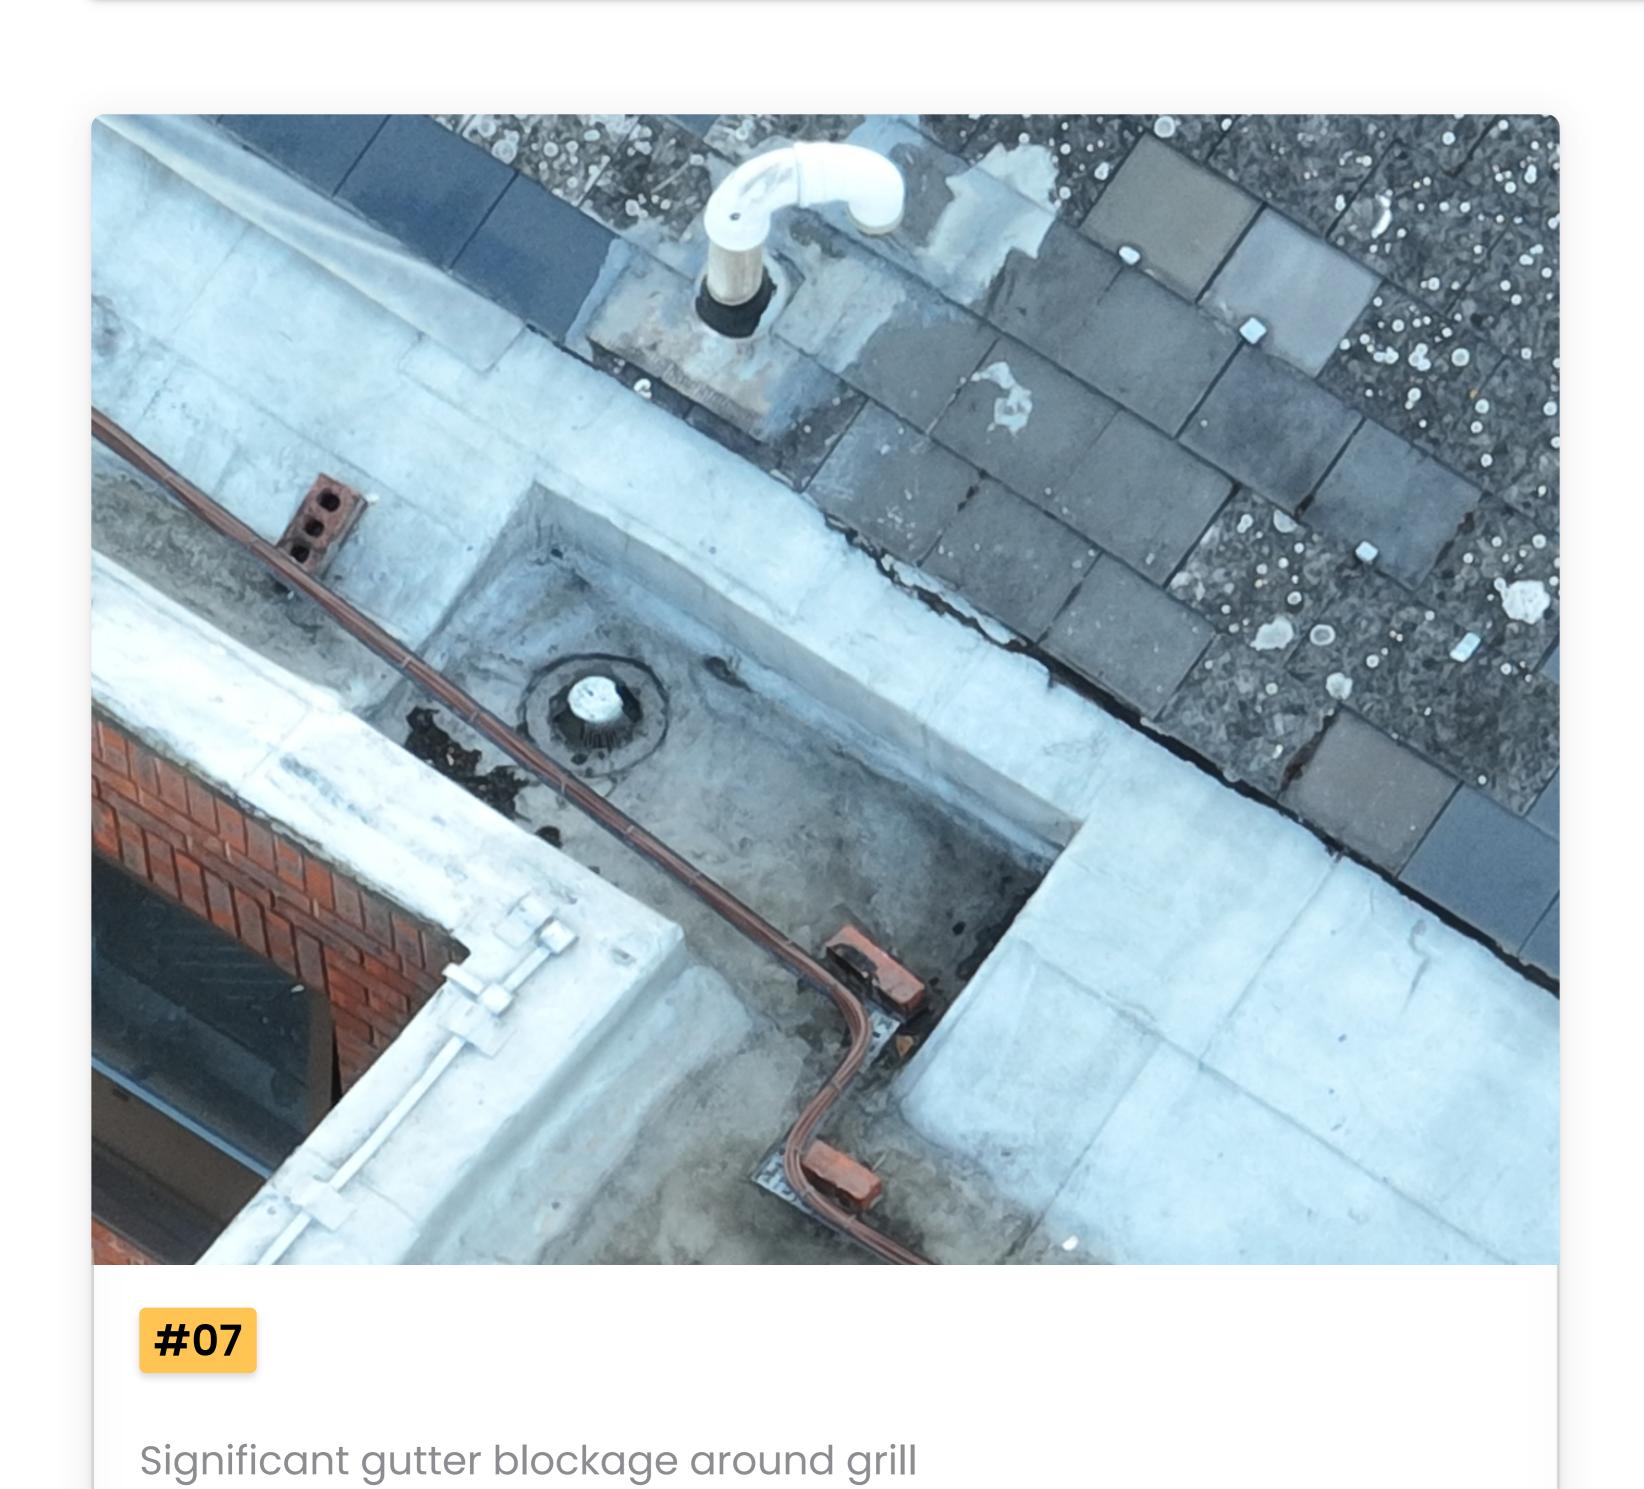

#04
Discarded waste on the roof

#05

Waste building up around gutter grill. Requires cleaning

#06

Discarded waste on the roof

| Reference # | Issue                | Description                               | Page |
|-------------|----------------------|-------------------------------------------|------|
| 07          | Membrane scars       | Scars mark on membrane                    | 11   |
| 08          | Significant blockage | Gutter not operational due waste build up | 11   |
| 09          | Missing gutter grill | Missing gutter grill                      | 12   |
| 10          | Stagnant rain water  | Rain water remain stagnant on roof        | 13   |
| 11          | Missing gutter grill | Missing gutter grill                      | 13   |
| 12          | Missing gutter grill | Missing gutter grill                      | 14   |
| 13          | Missing gutter grill | Missing gutter grill                      | 15   |