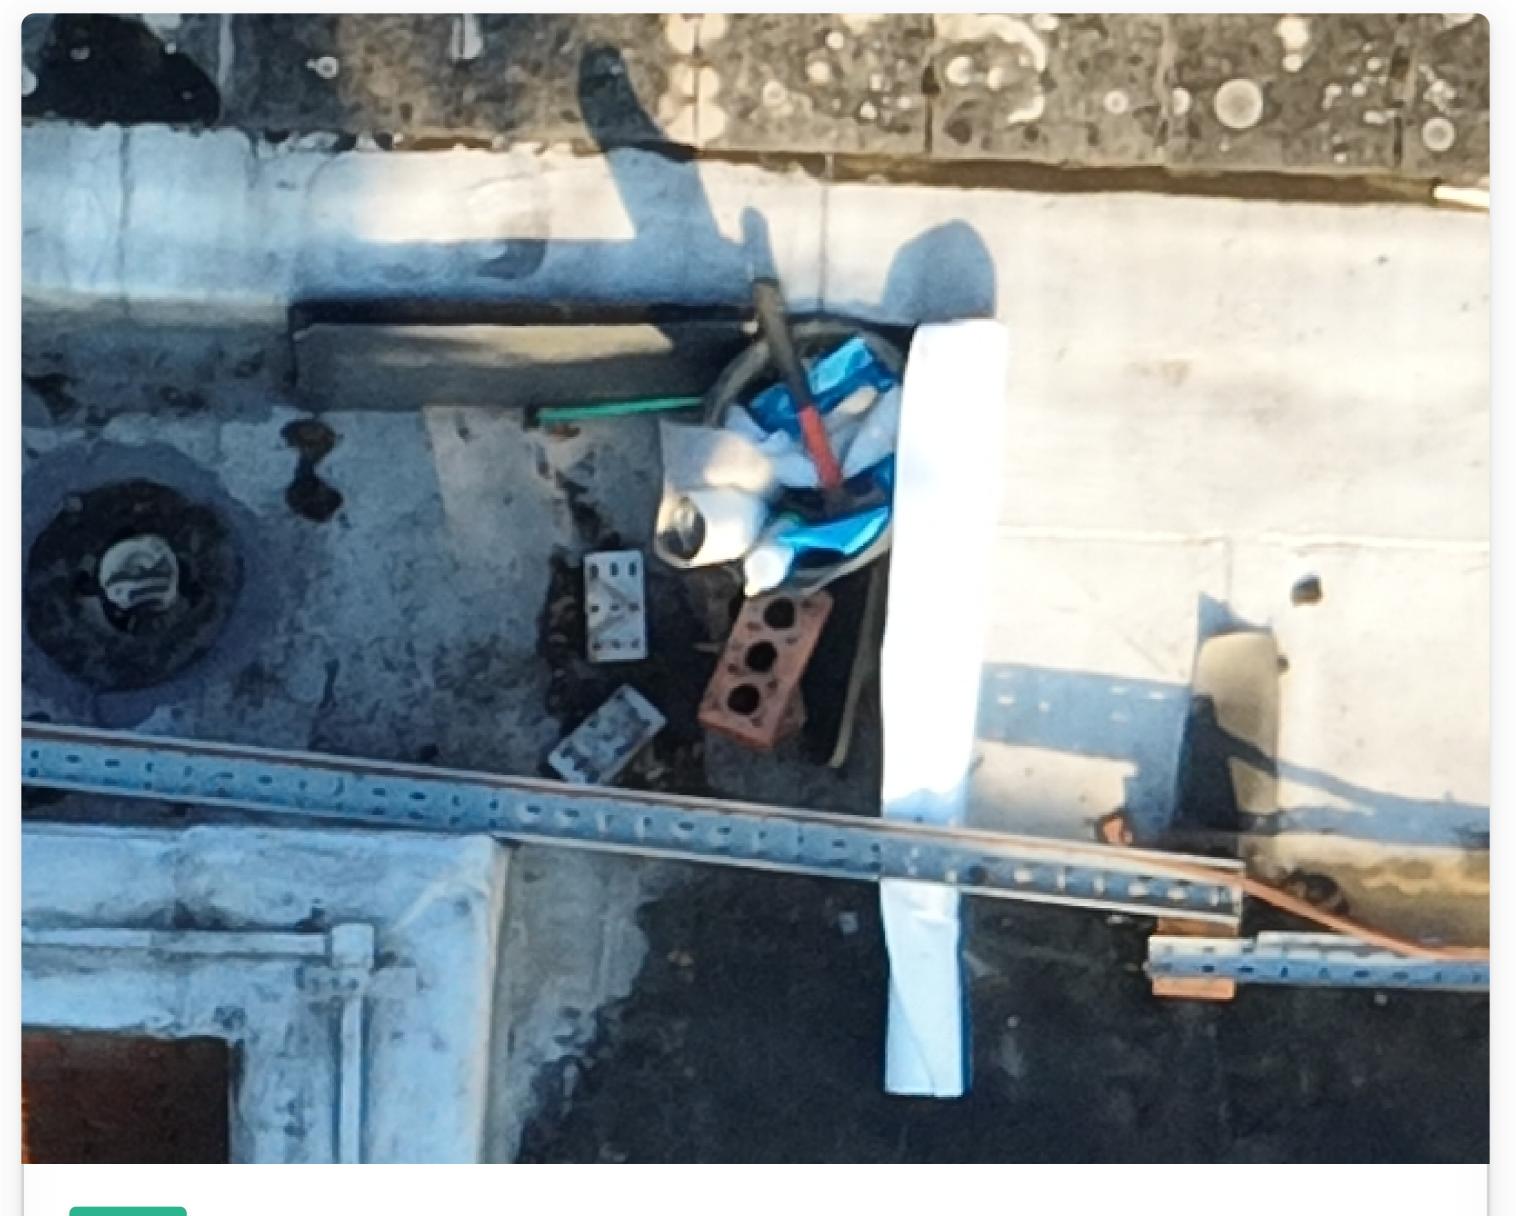

#04
Discarded waste on the roof

#05

Waste building up around gutter grill. Requires cleaning

#06

Discarded waste on the roof

| Reference # | Issue                | Description                               | Page |
|-------------|----------------------|-------------------------------------------|------|
| 07          | Membrane scars       | Scars mark on membrane                    | 11   |
| 08          | Significant blockage | Gutter not operational due waste build up | 11   |
| 09          | Missing gutter grill | Missing gutter grill                      | 12   |
| 10          | Stagnant rain water  | Rain water remain stagnant on roof        | 13   |
| 11          | Missing gutter grill | Missing gutter grill                      | 13   |
| 12          | Missing gutter grill | Missing gutter grill                      | 14   |
| 13          | Missing gutter grill | Missing gutter grill                      | 15   |