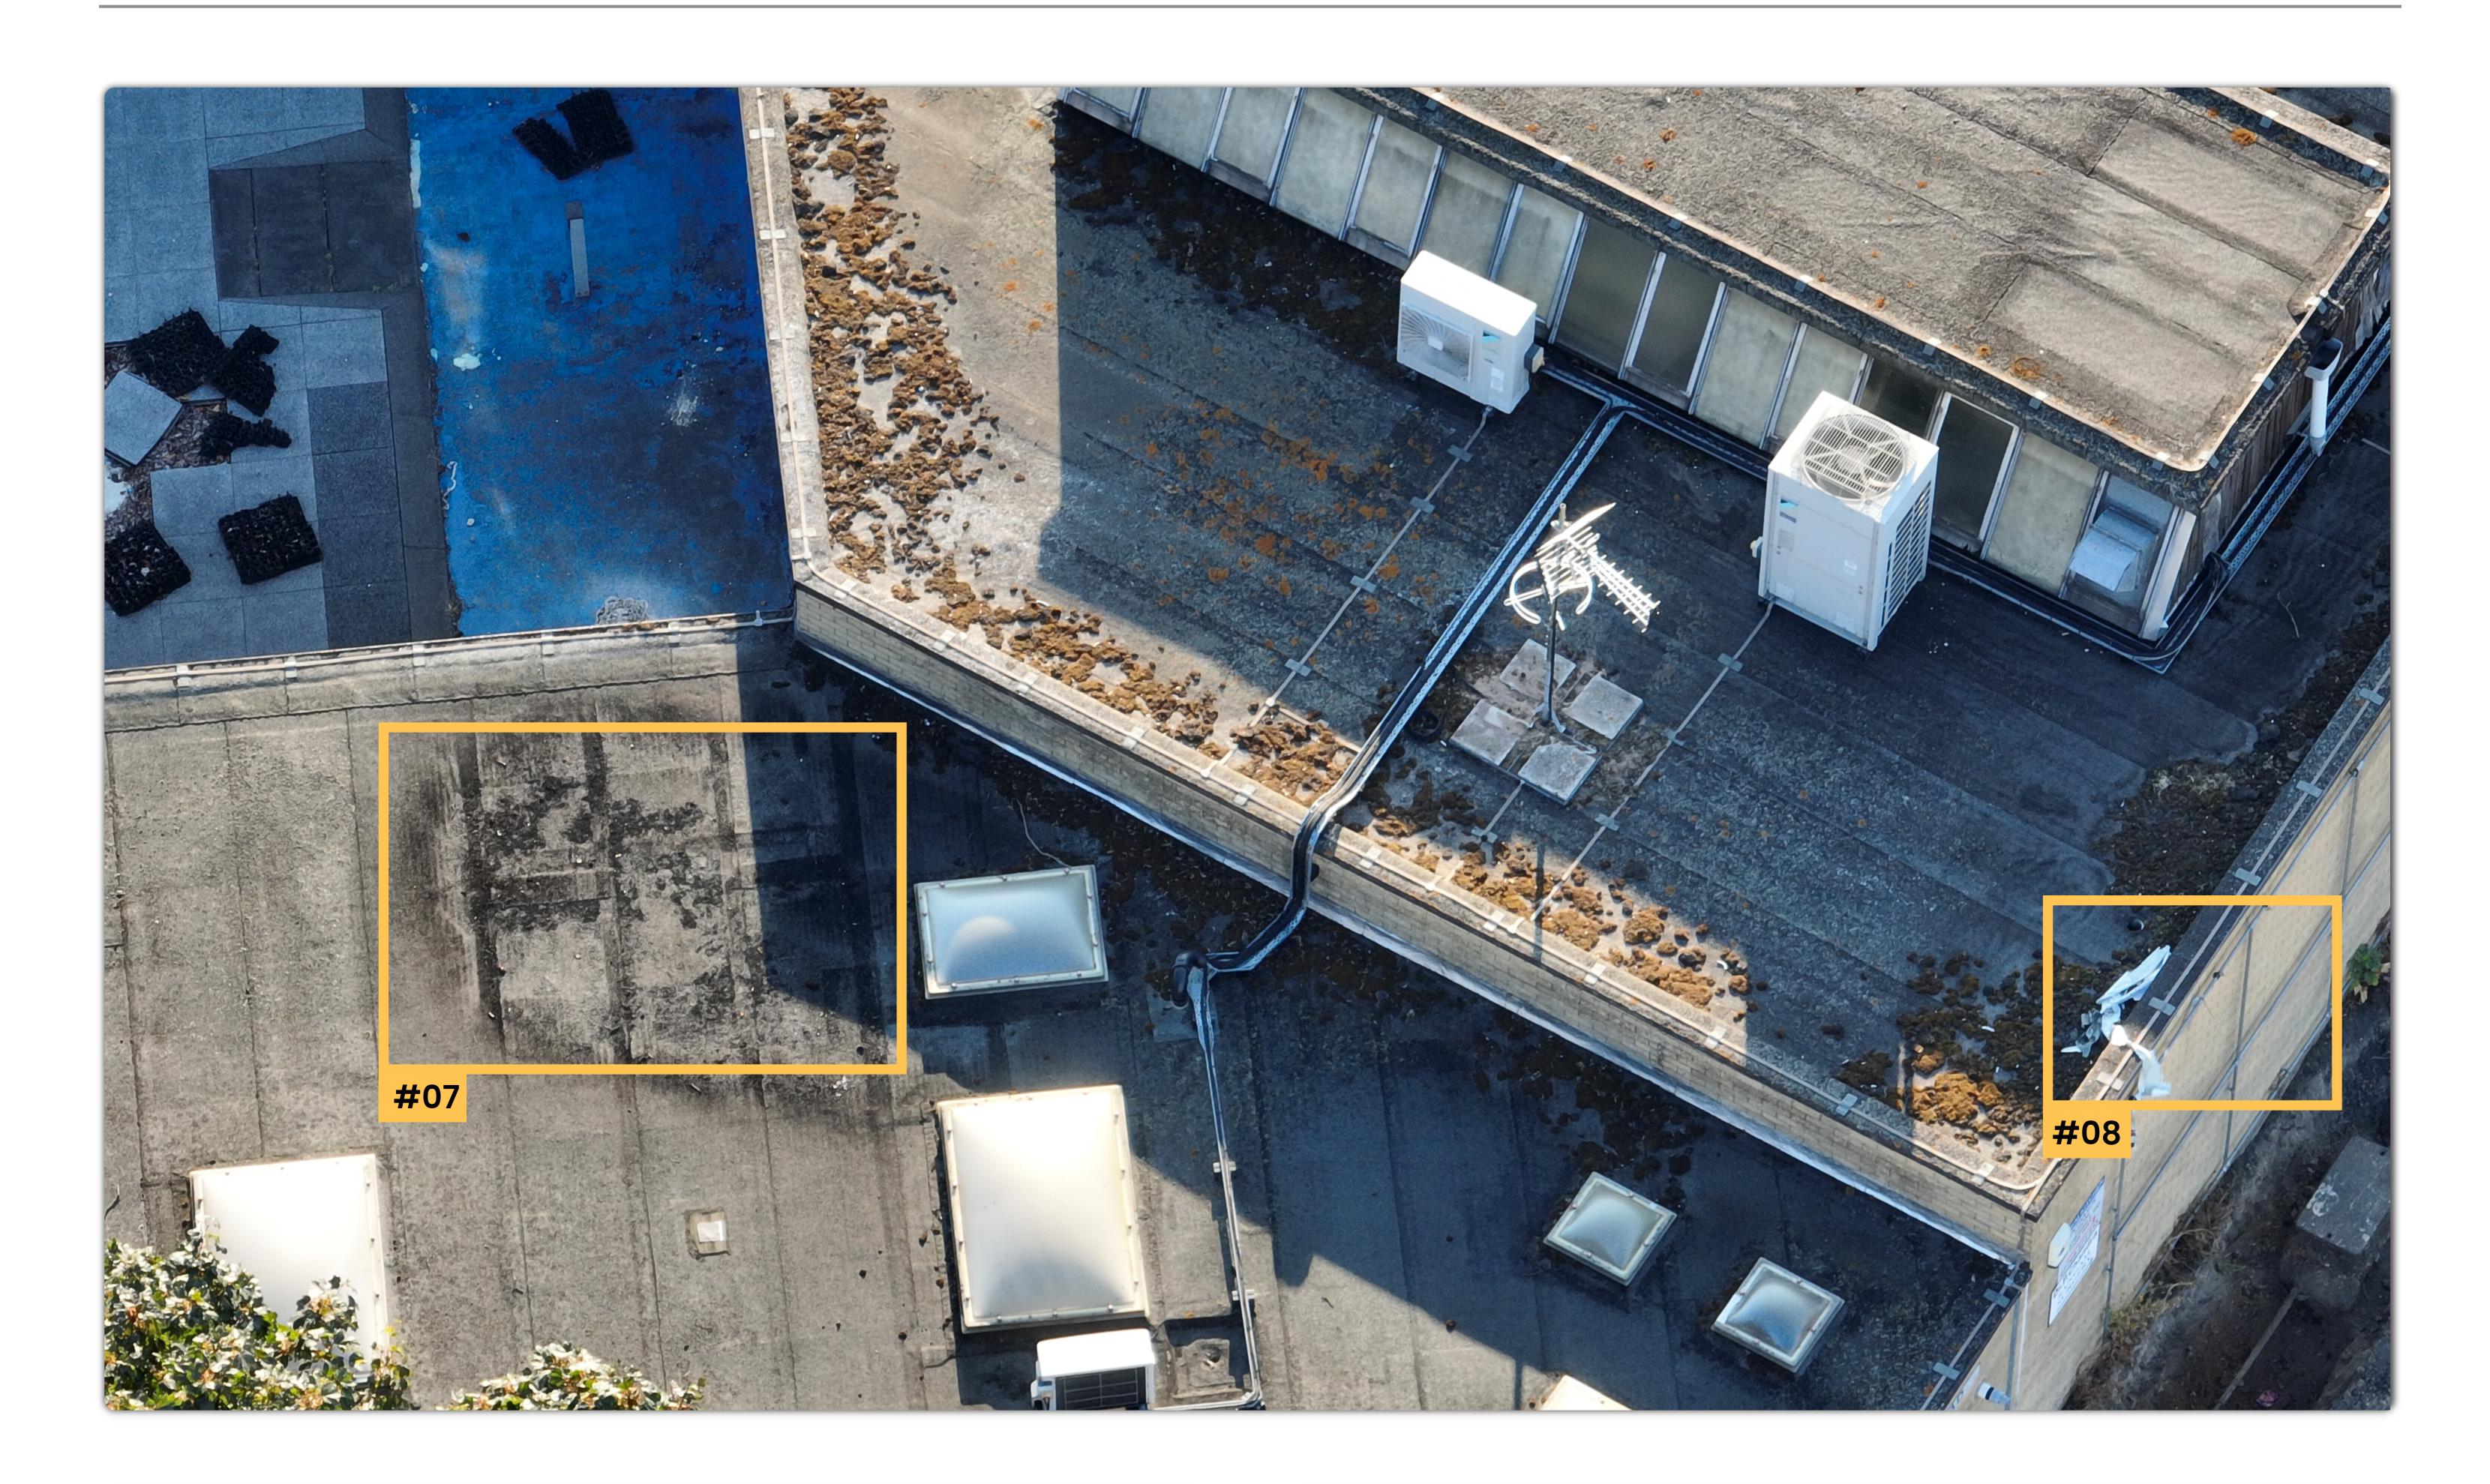

#03

Gutter blockage as a result of waste up

#04

Gutter blockage as a result of waste up

Discarded plywood sheet left on roof

| Reference # | Issue                | Description                                | Page |
|-------------|----------------------|--------------------------------------------|------|
| 07          | Rain water pond      | Signs of rain water ponding                | 11   |
| 08          | Discarded waste      | Discarded waste oversailing roof           | 11   |
| 09          | Exposed hole         | Unprotected and uncovered cable entry hole | 12   |
| 10          | Exposed hole         | Unprotected and uncovered cable entry hole | 12   |
| 11          | Missing gutter grill | Missing gutter gril                        | 13   |

Rain water ponding

Discarded waste on roof oversailing parapet wall edge

Unprotected and uncovered cable entry route

Unprotected and uncovered cable entry route