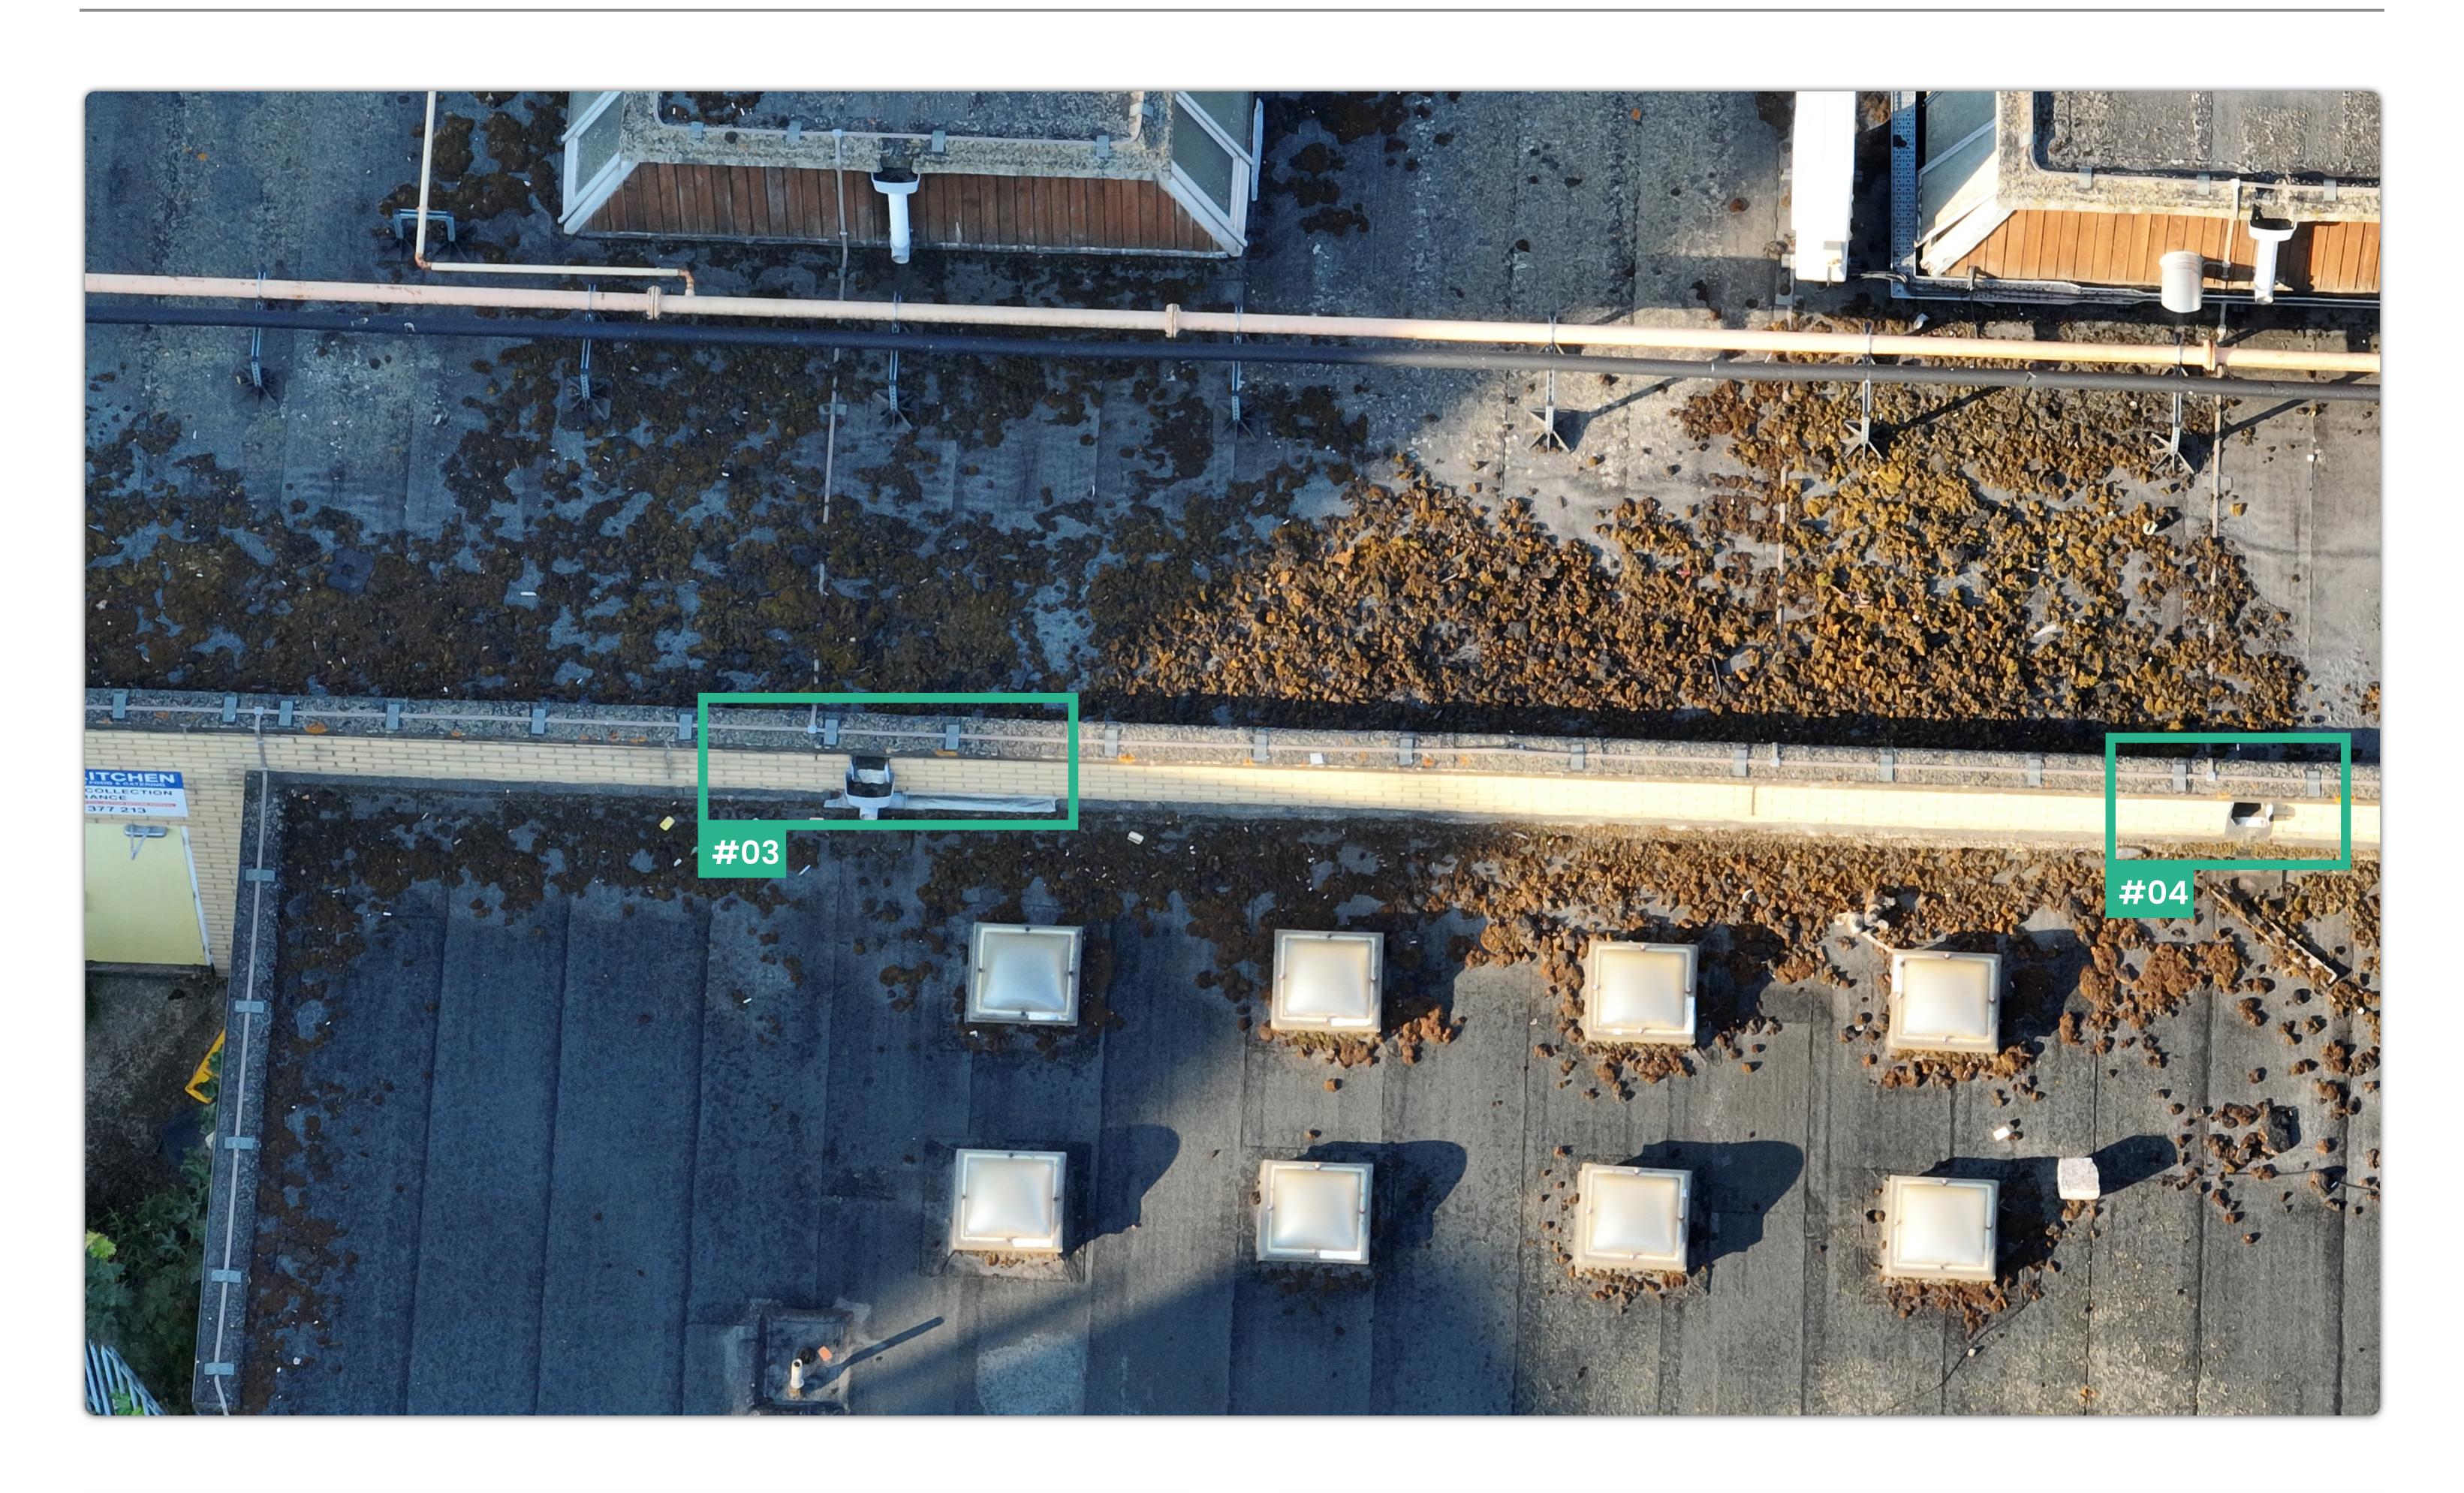

| Reference # | Issue                 | Description                                 | Page |
|-------------|-----------------------|---------------------------------------------|------|
| 01          | Gutter blockage       | Gutter blockage as result of waste build up | 06   |
| 02          | Waste up              | Waste build up on roof                      | 06   |
| 03          | Gutter blockage       | Gutter blockage as result of waste build up | 07   |
| 04          | Gutter blockage       | Gutter blockage as result of waste build up | 07   |
| 05          | Discarded waste       | Discarded plywood sheets on roof            | 08   |
| 06          | Damaged Window Frames | Damaged window frames                       | 09   |

#03

Gutter blockage as a result of waste up

#04

Gutter blockage as a result of waste up

Discarded plywood sheet left on roof

| Reference # | Issue                | Description                                | Page |
|-------------|----------------------|--------------------------------------------|------|
| 07          | Rain water pond      | Signs of rain water ponding                | 11   |
| 08          | Discarded waste      | Discarded waste oversailing roof           | 11   |
| 09          | Exposed hole         | Unprotected and uncovered cable entry hole | 12   |
| 10          | Exposed hole         | Unprotected and uncovered cable entry hole | 12   |
| 11          | Missing gutter grill | Missing gutter gril                        | 13   |