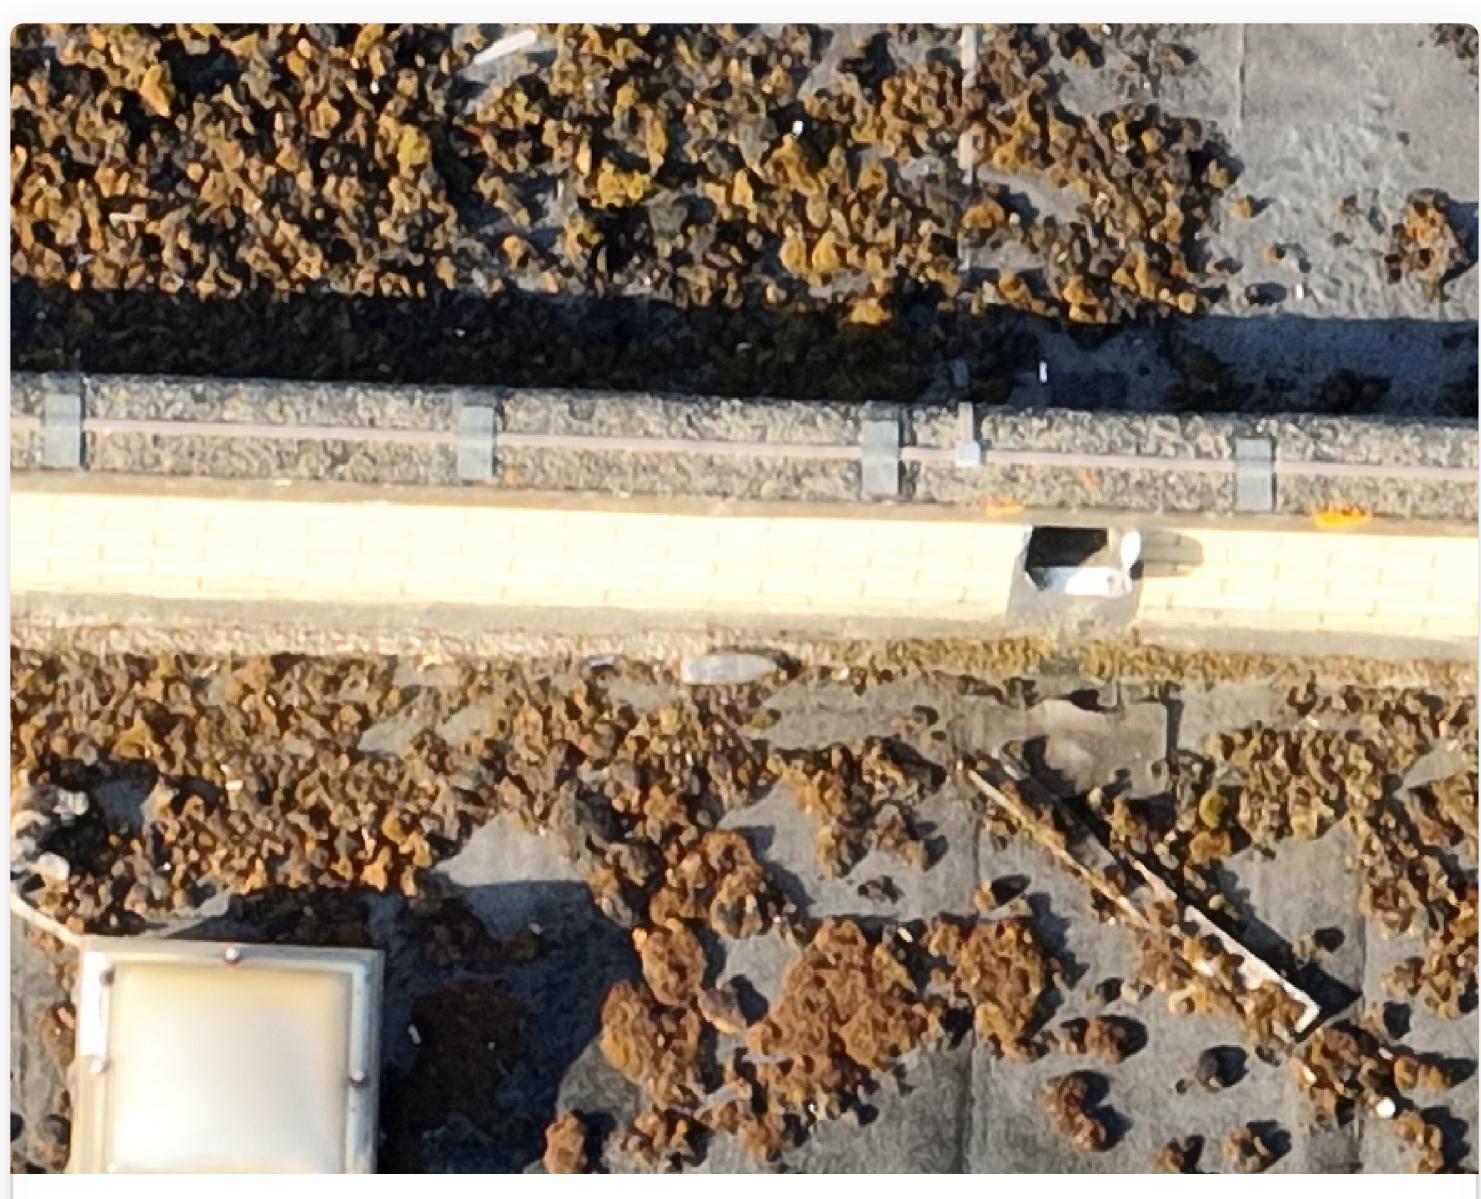

#03

Gutter blockage as a result of waste up

#04

Gutter blockage as a result of waste up

Discarded plywood sheet left on roof

| Reference # | Issue                | Description                                | Page |
|-------------|----------------------|--------------------------------------------|------|
| 07          | Rain water pond      | Signs of rain water ponding                | 11   |
| 08          | Discarded waste      | Discarded waste oversailing roof           | 11   |
| 09          | Exposed hole         | Unprotected and uncovered cable entry hole | 12   |
| 10          | Exposed hole         | Unprotected and uncovered cable entry hole | 12   |
| 11          | Missing gutter grill | Missing gutter gril                        | 13   |