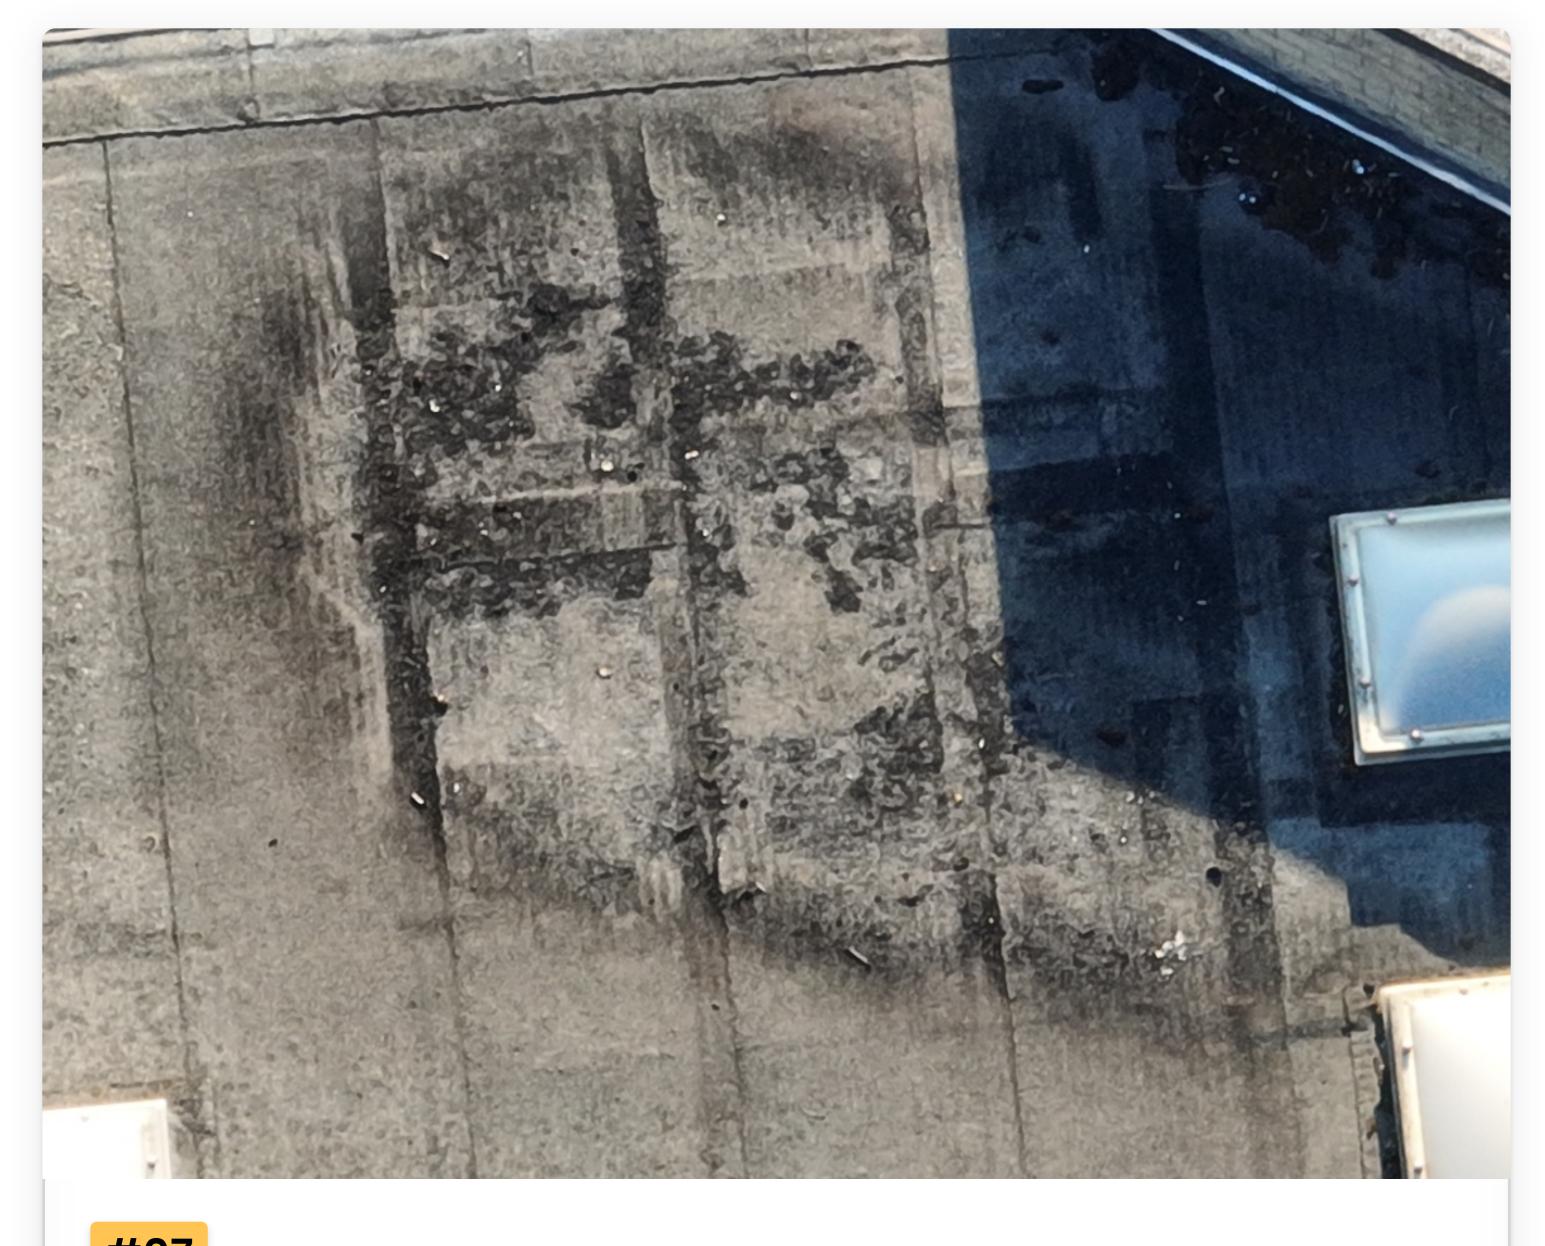

#03

Gutter blockage as a result of waste up

#04

Gutter blockage as a result of waste up

Discarded plywood sheet left on roof

| Reference # | Issue                | Description                                | Page |
|-------------|----------------------|--------------------------------------------|------|
| 07          | Rain water pond      | Signs of rain water ponding                | 11   |
| 08          | Discarded waste      | Discarded waste oversailing roof           | 11   |
| 09          | Exposed hole         | Unprotected and uncovered cable entry hole | 12   |
| 10          | Exposed hole         | Unprotected and uncovered cable entry hole | 12   |
| 11          | Missing gutter grill | Missing gutter gril                        | 13   |

Rain water ponding

Discarded waste on roof oversailing parapet wall edge

Unprotected and uncovered cable entry route

Unprotected and uncovered cable entry route