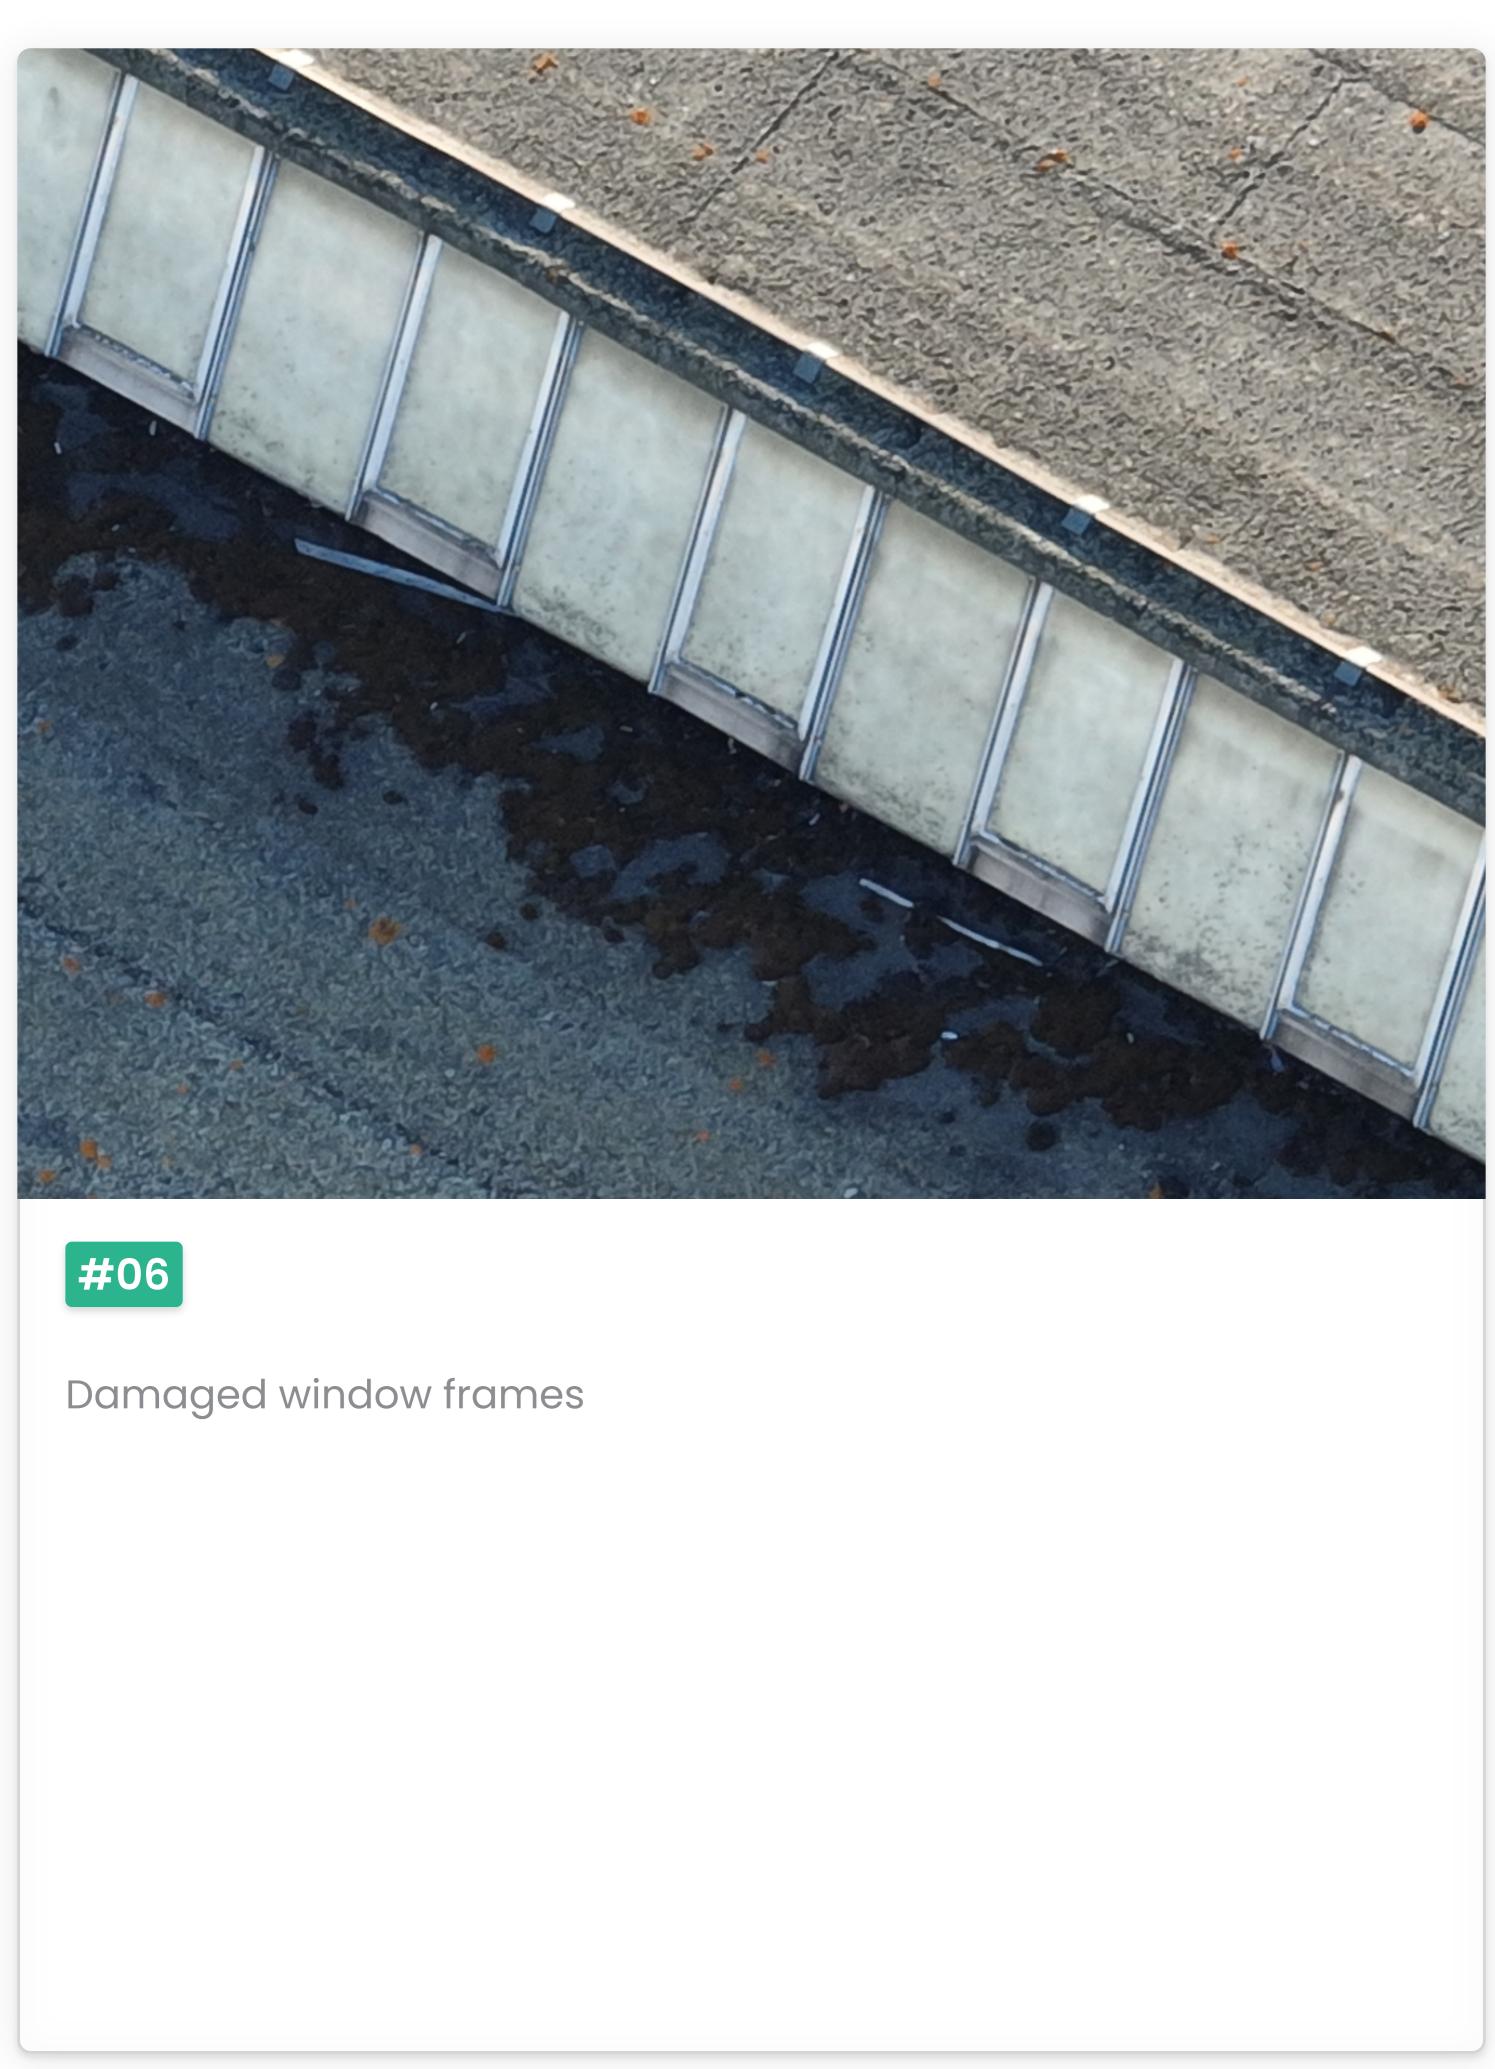

| Reference # | Issue                 | Description                                 | Page |
|-------------|-----------------------|---------------------------------------------|------|
| 01          | Gutter blockage       | Gutter blockage as result of waste build up | 06   |
| 02          | Waste up              | Waste build up on roof                      | 06   |
| 03          | Gutter blockage       | Gutter blockage as result of waste build up | 07   |
| 04          | Gutter blockage       | Gutter blockage as result of waste build up | 07   |
| 05          | Discarded waste       | Discarded plywood sheets on roof            | 08   |
| 06          | Damaged Window Frames | Damaged window frames                       | 09   |