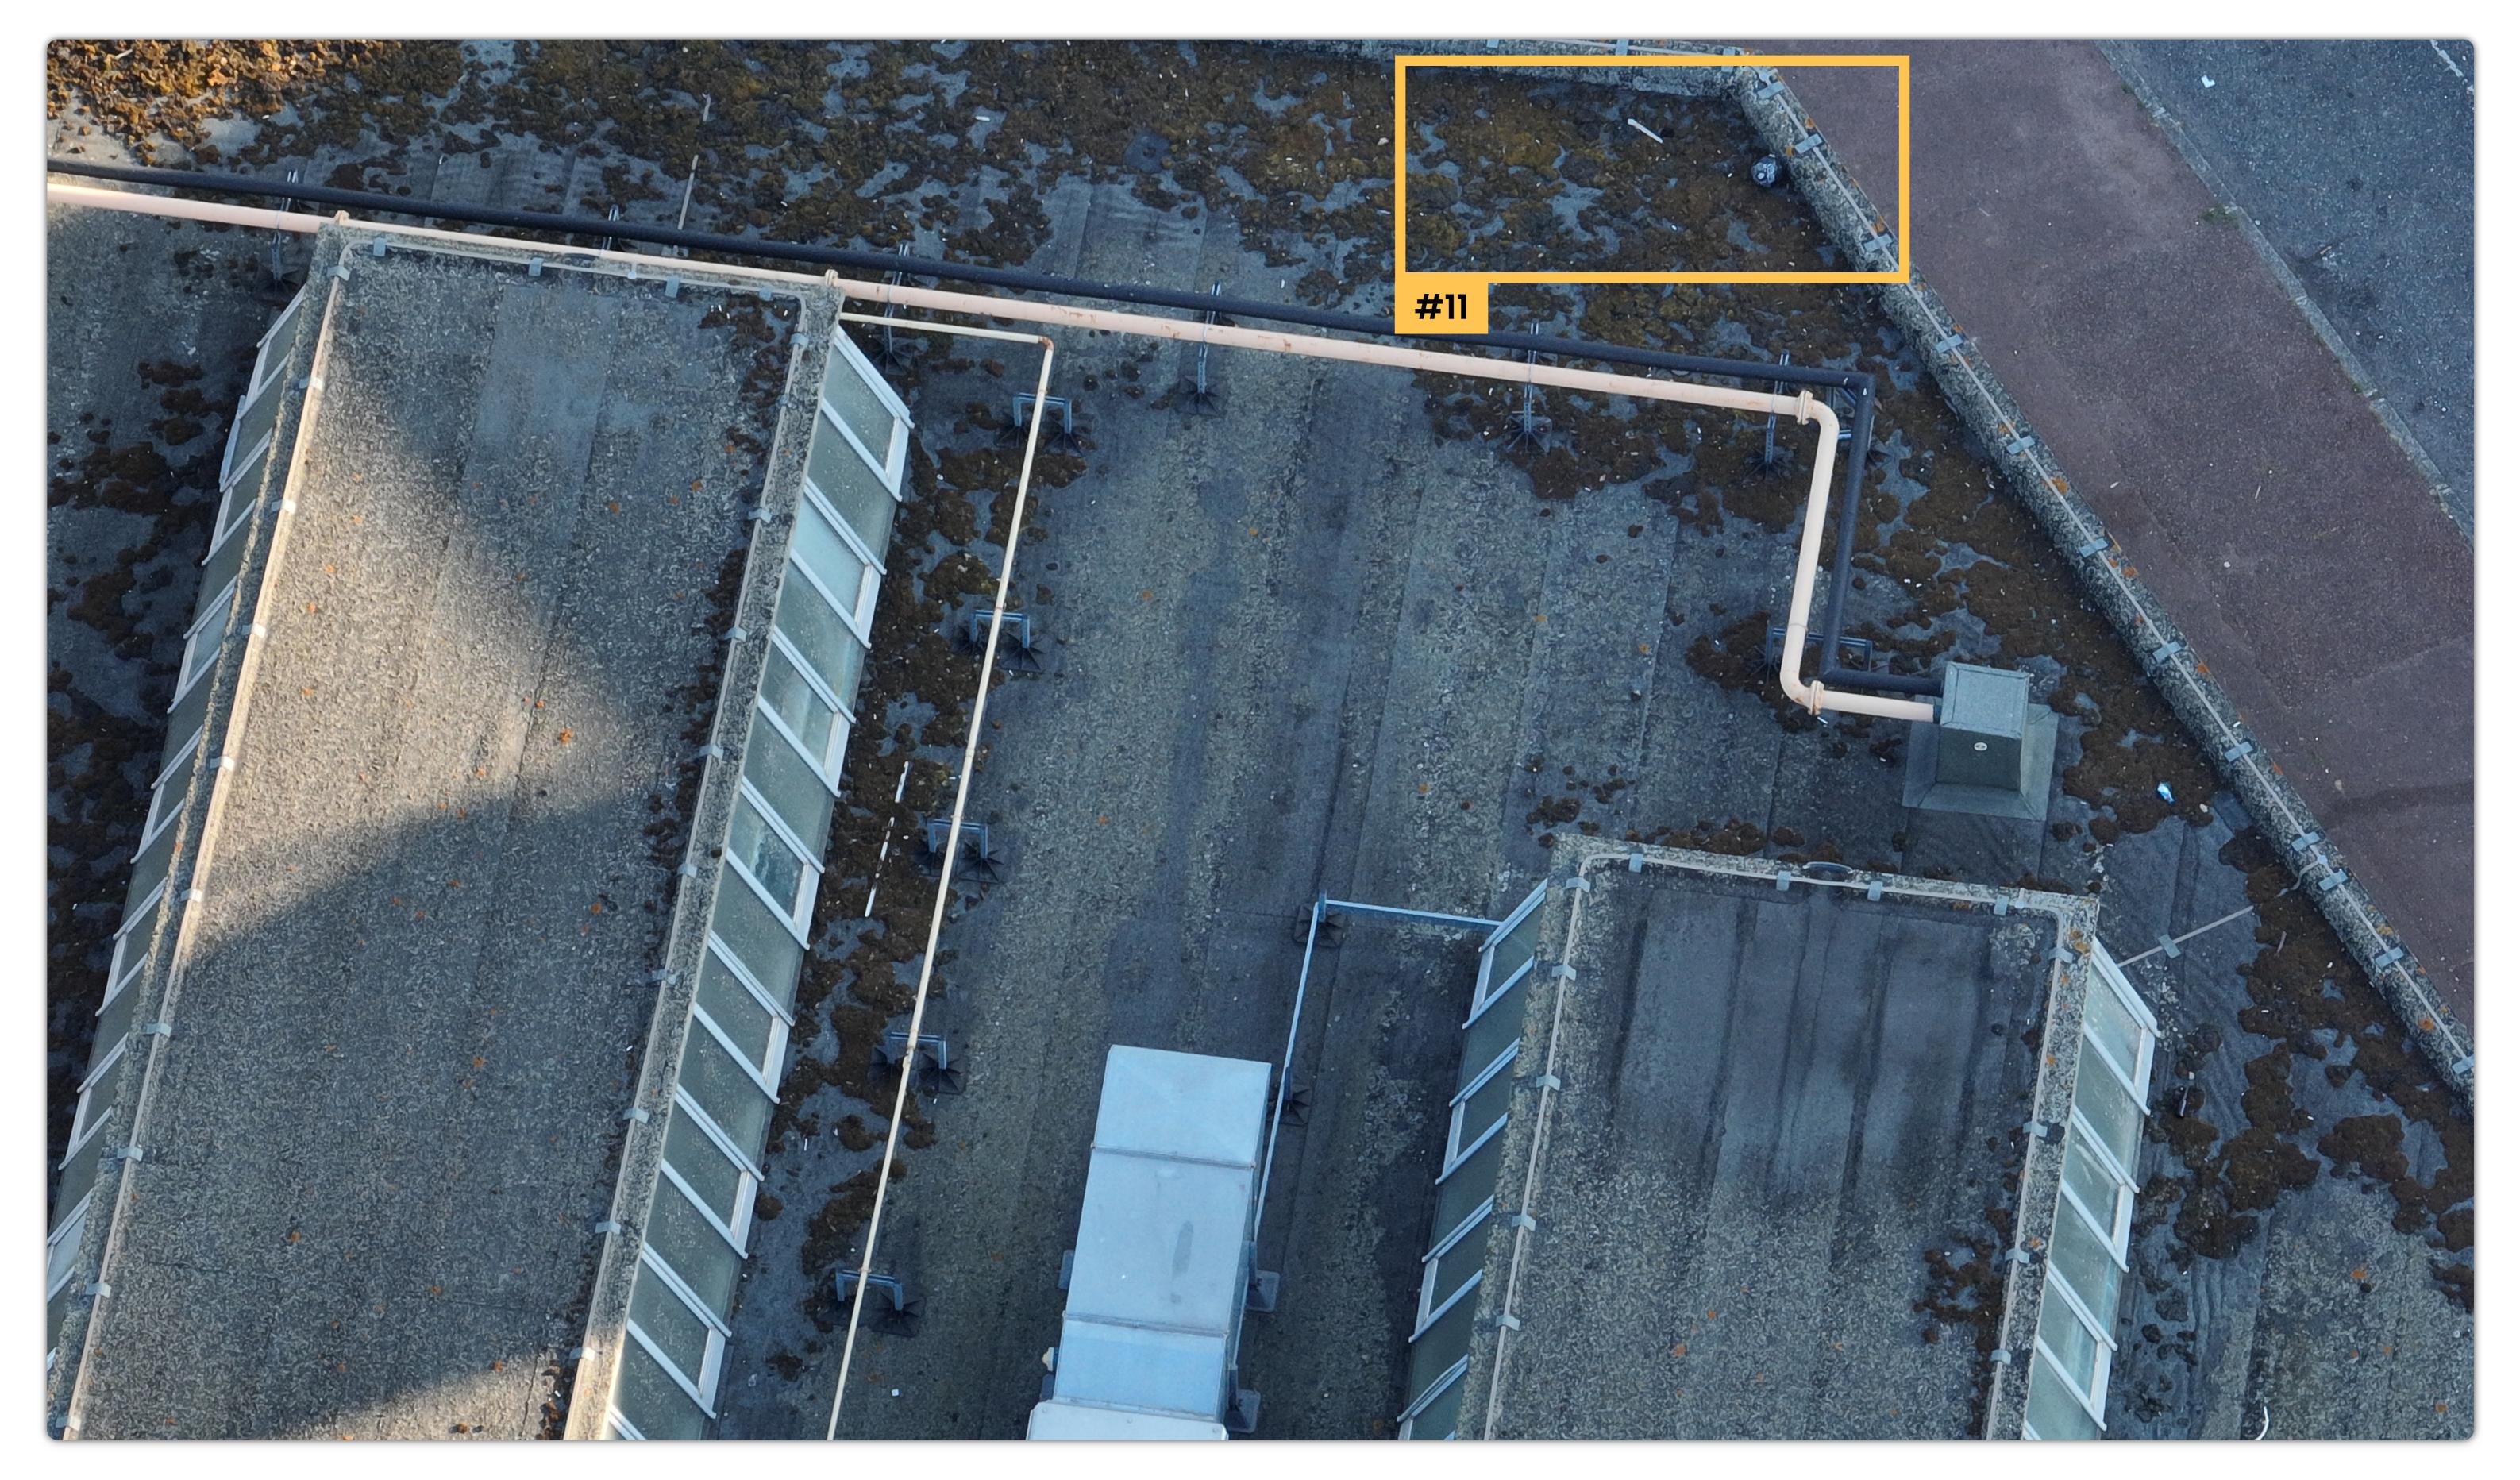

#03

Gutter blockage as a result of waste up

#04

Gutter blockage as a result of waste up

Discarded plywood sheet left on roof

| Reference # | Issue                | Description                                | Page |
|-------------|----------------------|--------------------------------------------|------|
| 07          | Rain water pond      | Signs of rain water ponding                | 11   |
| 08          | Discarded waste      | Discarded waste oversailing roof           | 11   |
| 09          | Exposed hole         | Unprotected and uncovered cable entry hole | 12   |
| 10          | Exposed hole         | Unprotected and uncovered cable entry hole | 12   |
| 11          | Missing gutter grill | Missing gutter gril                        | 13   |