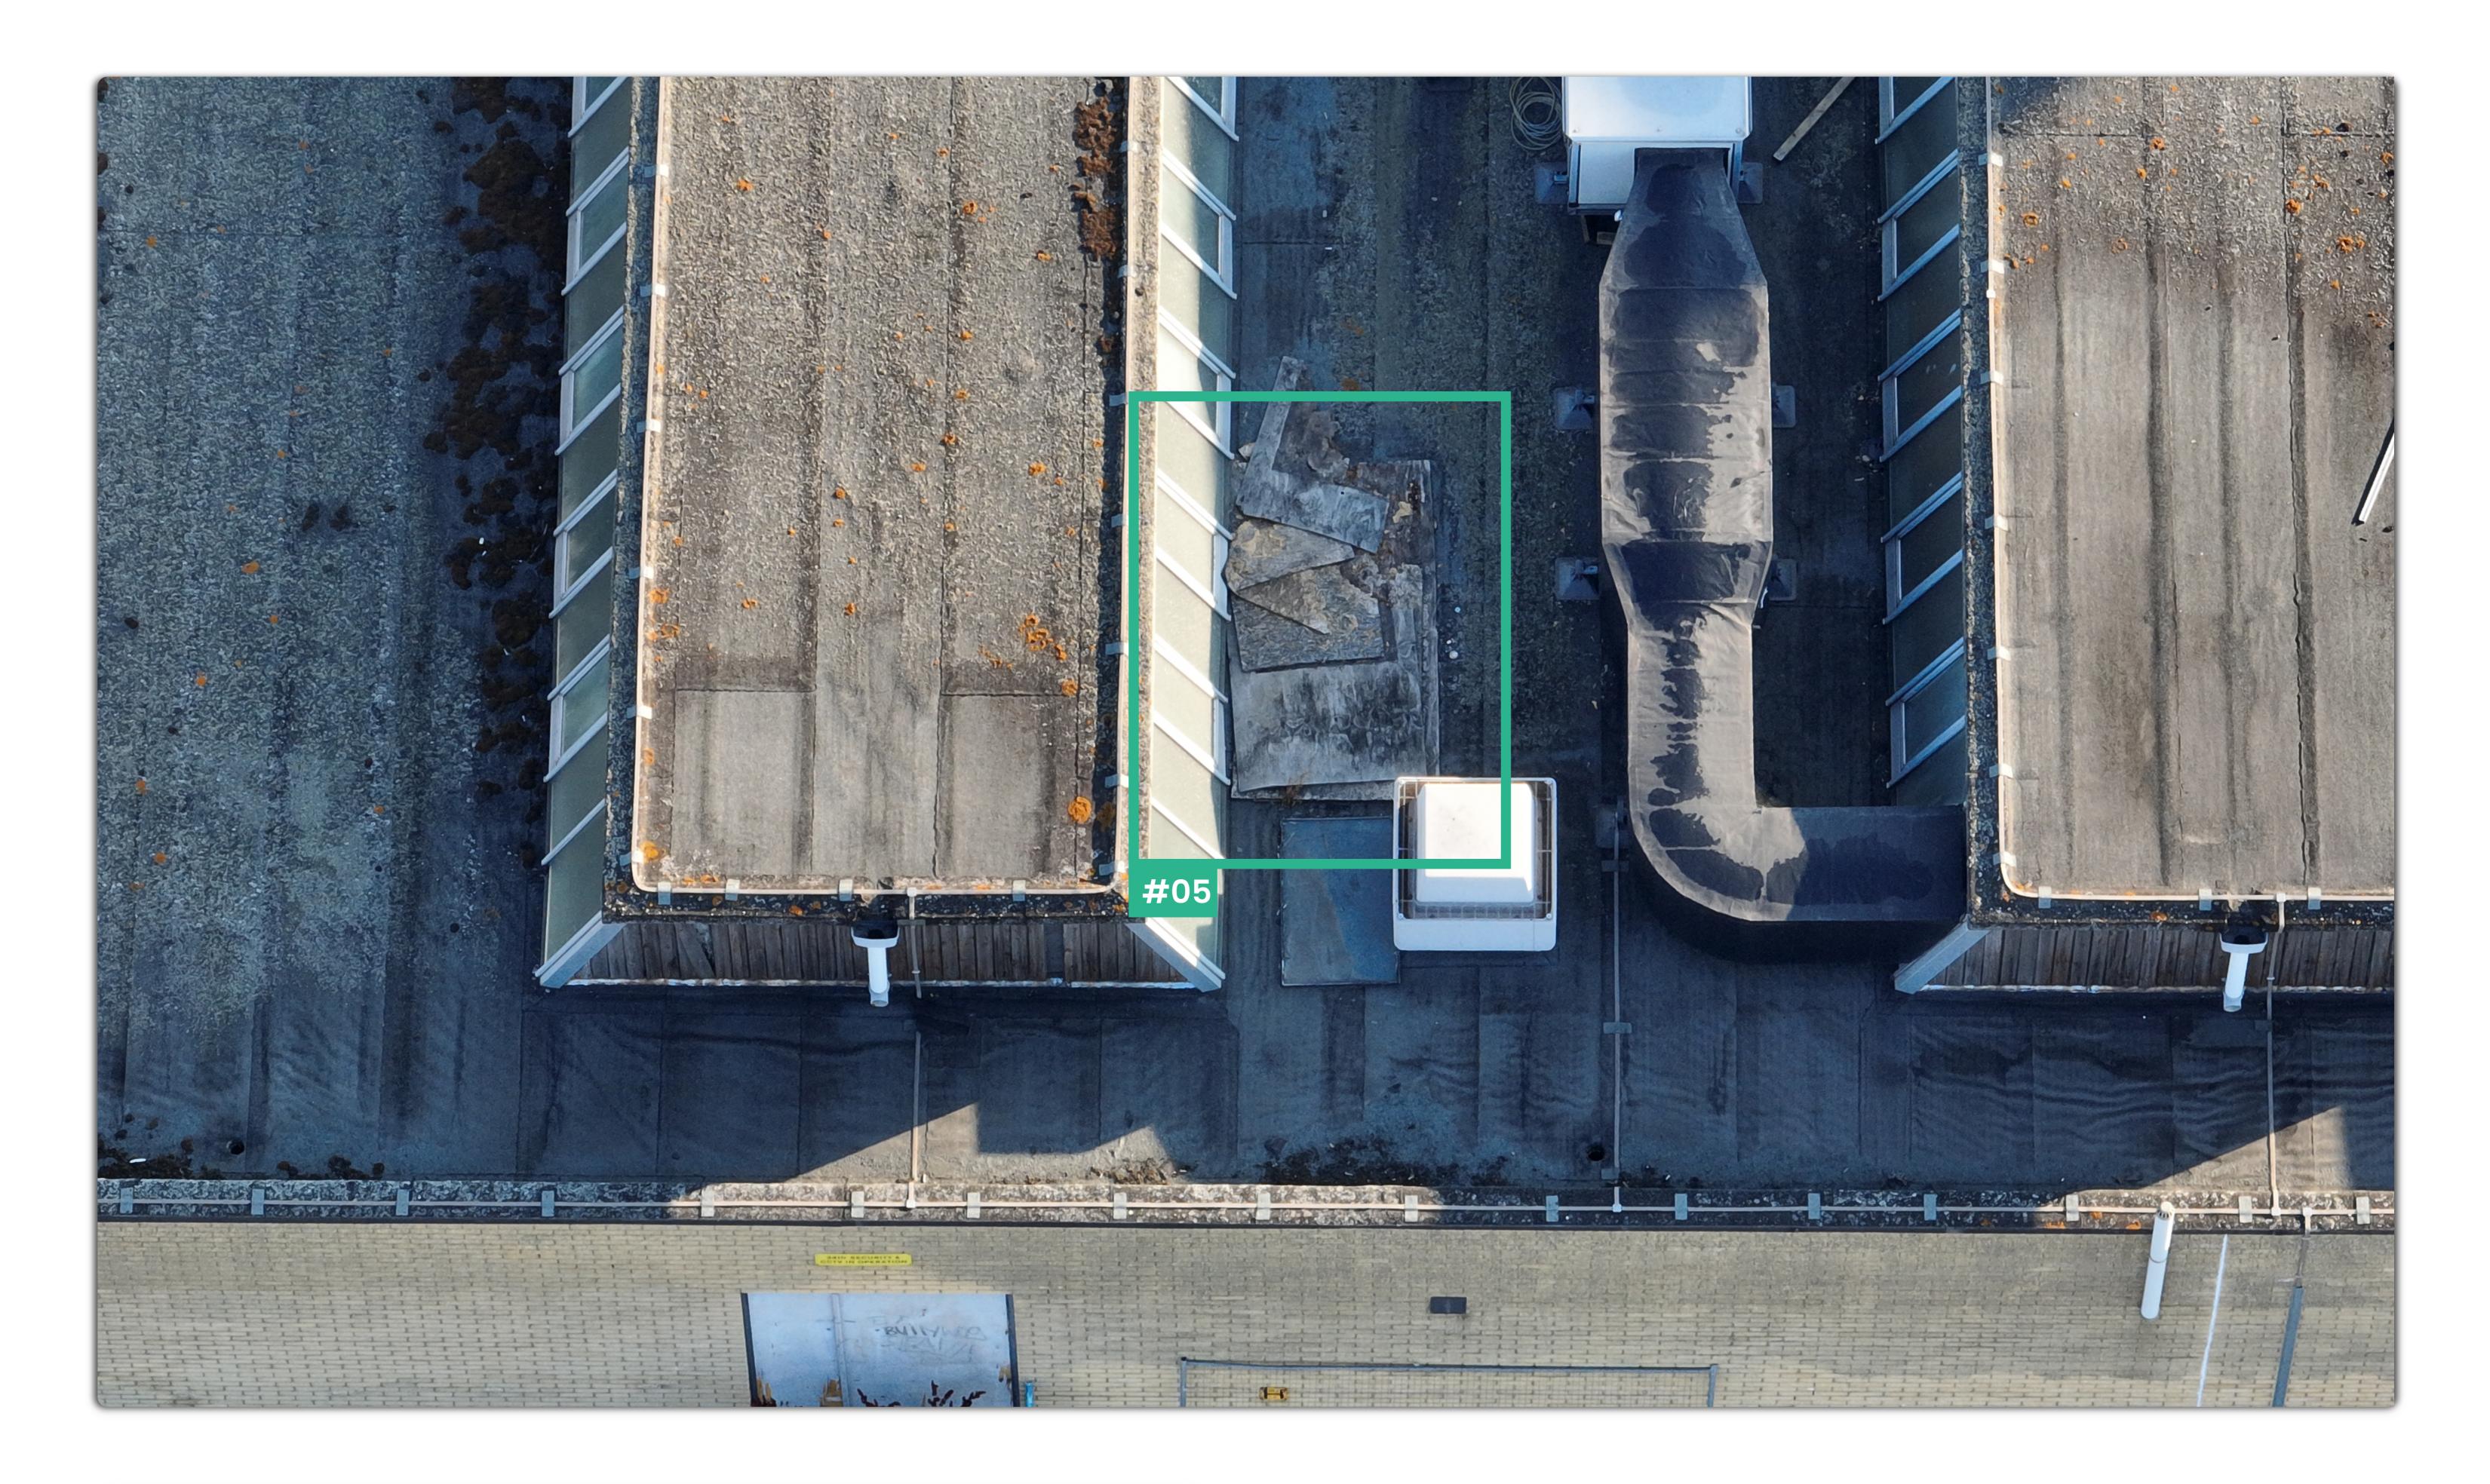

| Reference # | Issue                 | Description                                 | Page |
|-------------|-----------------------|---------------------------------------------|------|
| 01          | Gutter blockage       | Gutter blockage as result of waste build up | 06   |
| 02          | Waste up              | Waste build up on roof                      | 06   |
| 03          | Gutter blockage       | Gutter blockage as result of waste build up | 07   |
| 04          | Gutter blockage       | Gutter blockage as result of waste build up | 07   |
| 05          | Discarded waste       | Discarded plywood sheets on roof            | 08   |
| 06          | Damaged Window Frames | Damaged window frames                       | 09   |