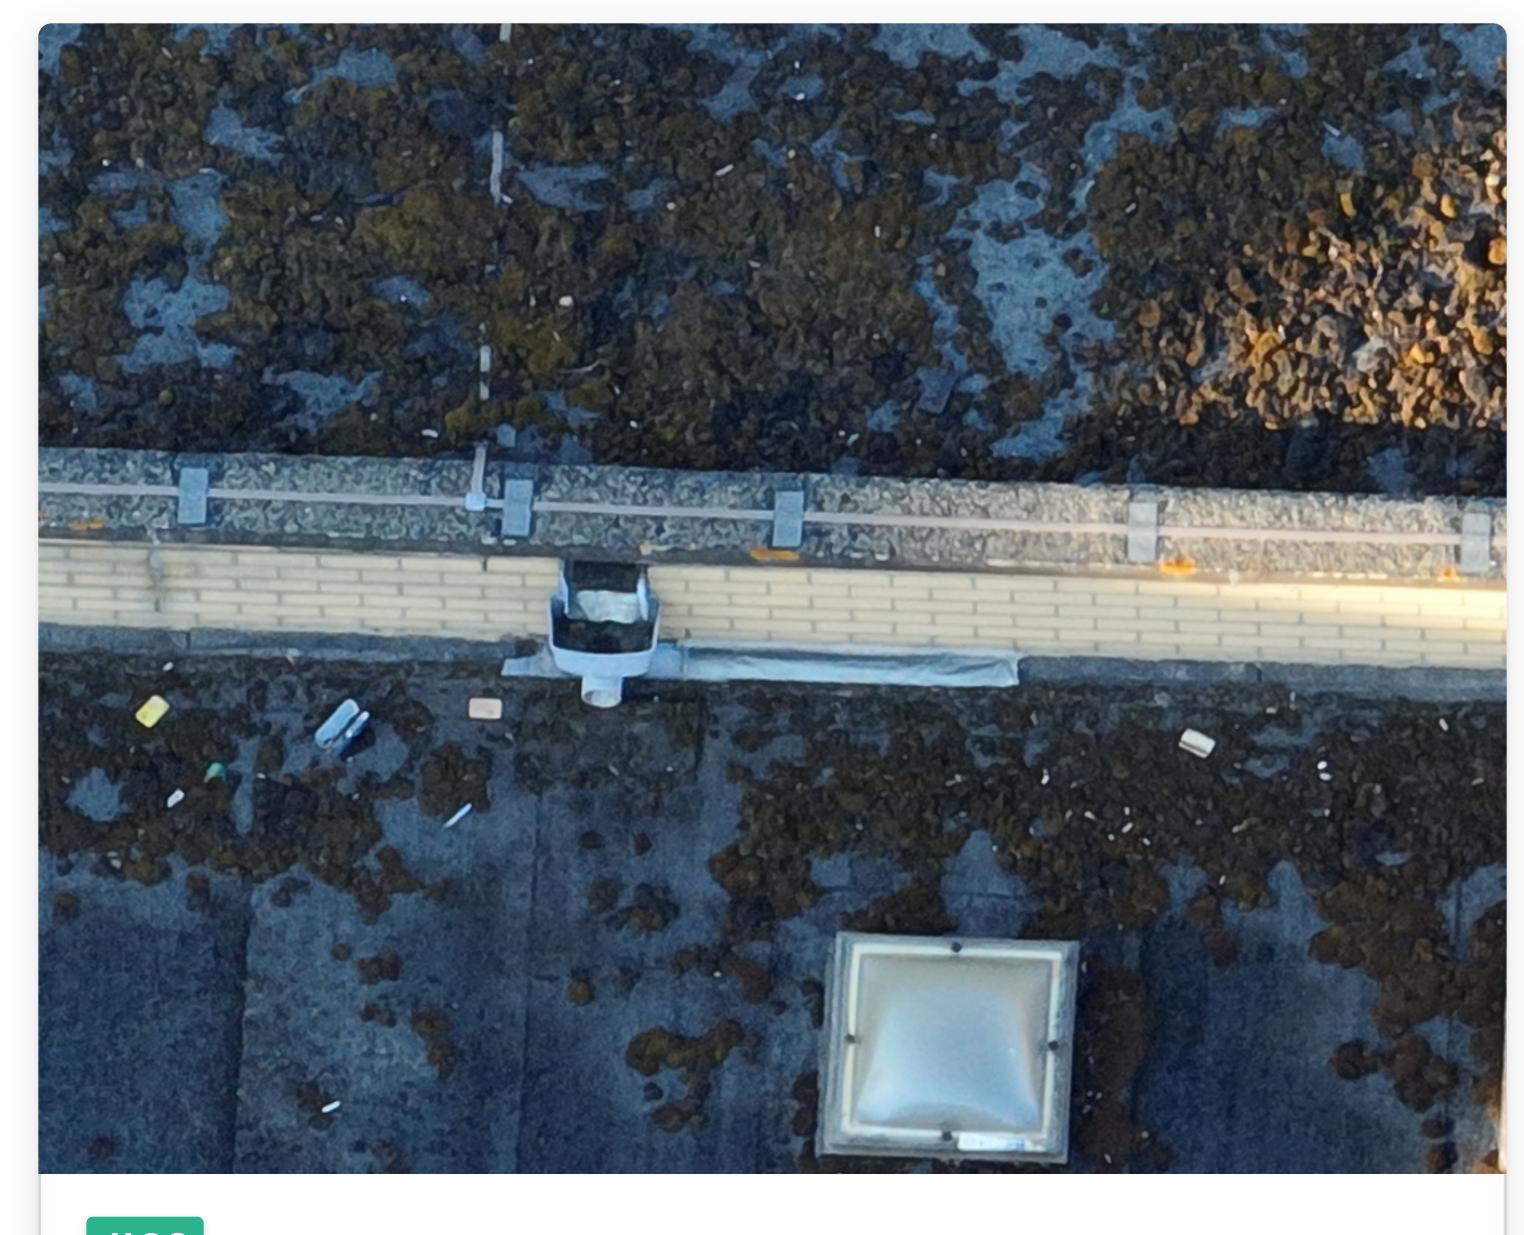

#03

Gutter blockage as a result of waste up

#04

Gutter blockage as a result of waste up

Discarded plywood sheet left on roof

| Reference # | Issue                | Description                                | Page |
|-------------|----------------------|--------------------------------------------|------|
| 07          | Rain water pond      | Signs of rain water ponding                | 11   |
| 08          | Discarded waste      | Discarded waste oversailing roof           | 11   |
| 09          | Exposed hole         | Unprotected and uncovered cable entry hole | 12   |
| 10          | Exposed hole         | Unprotected and uncovered cable entry hole | 12   |
| 11          | Missing gutter grill | Missing gutter gril                        | 13   |