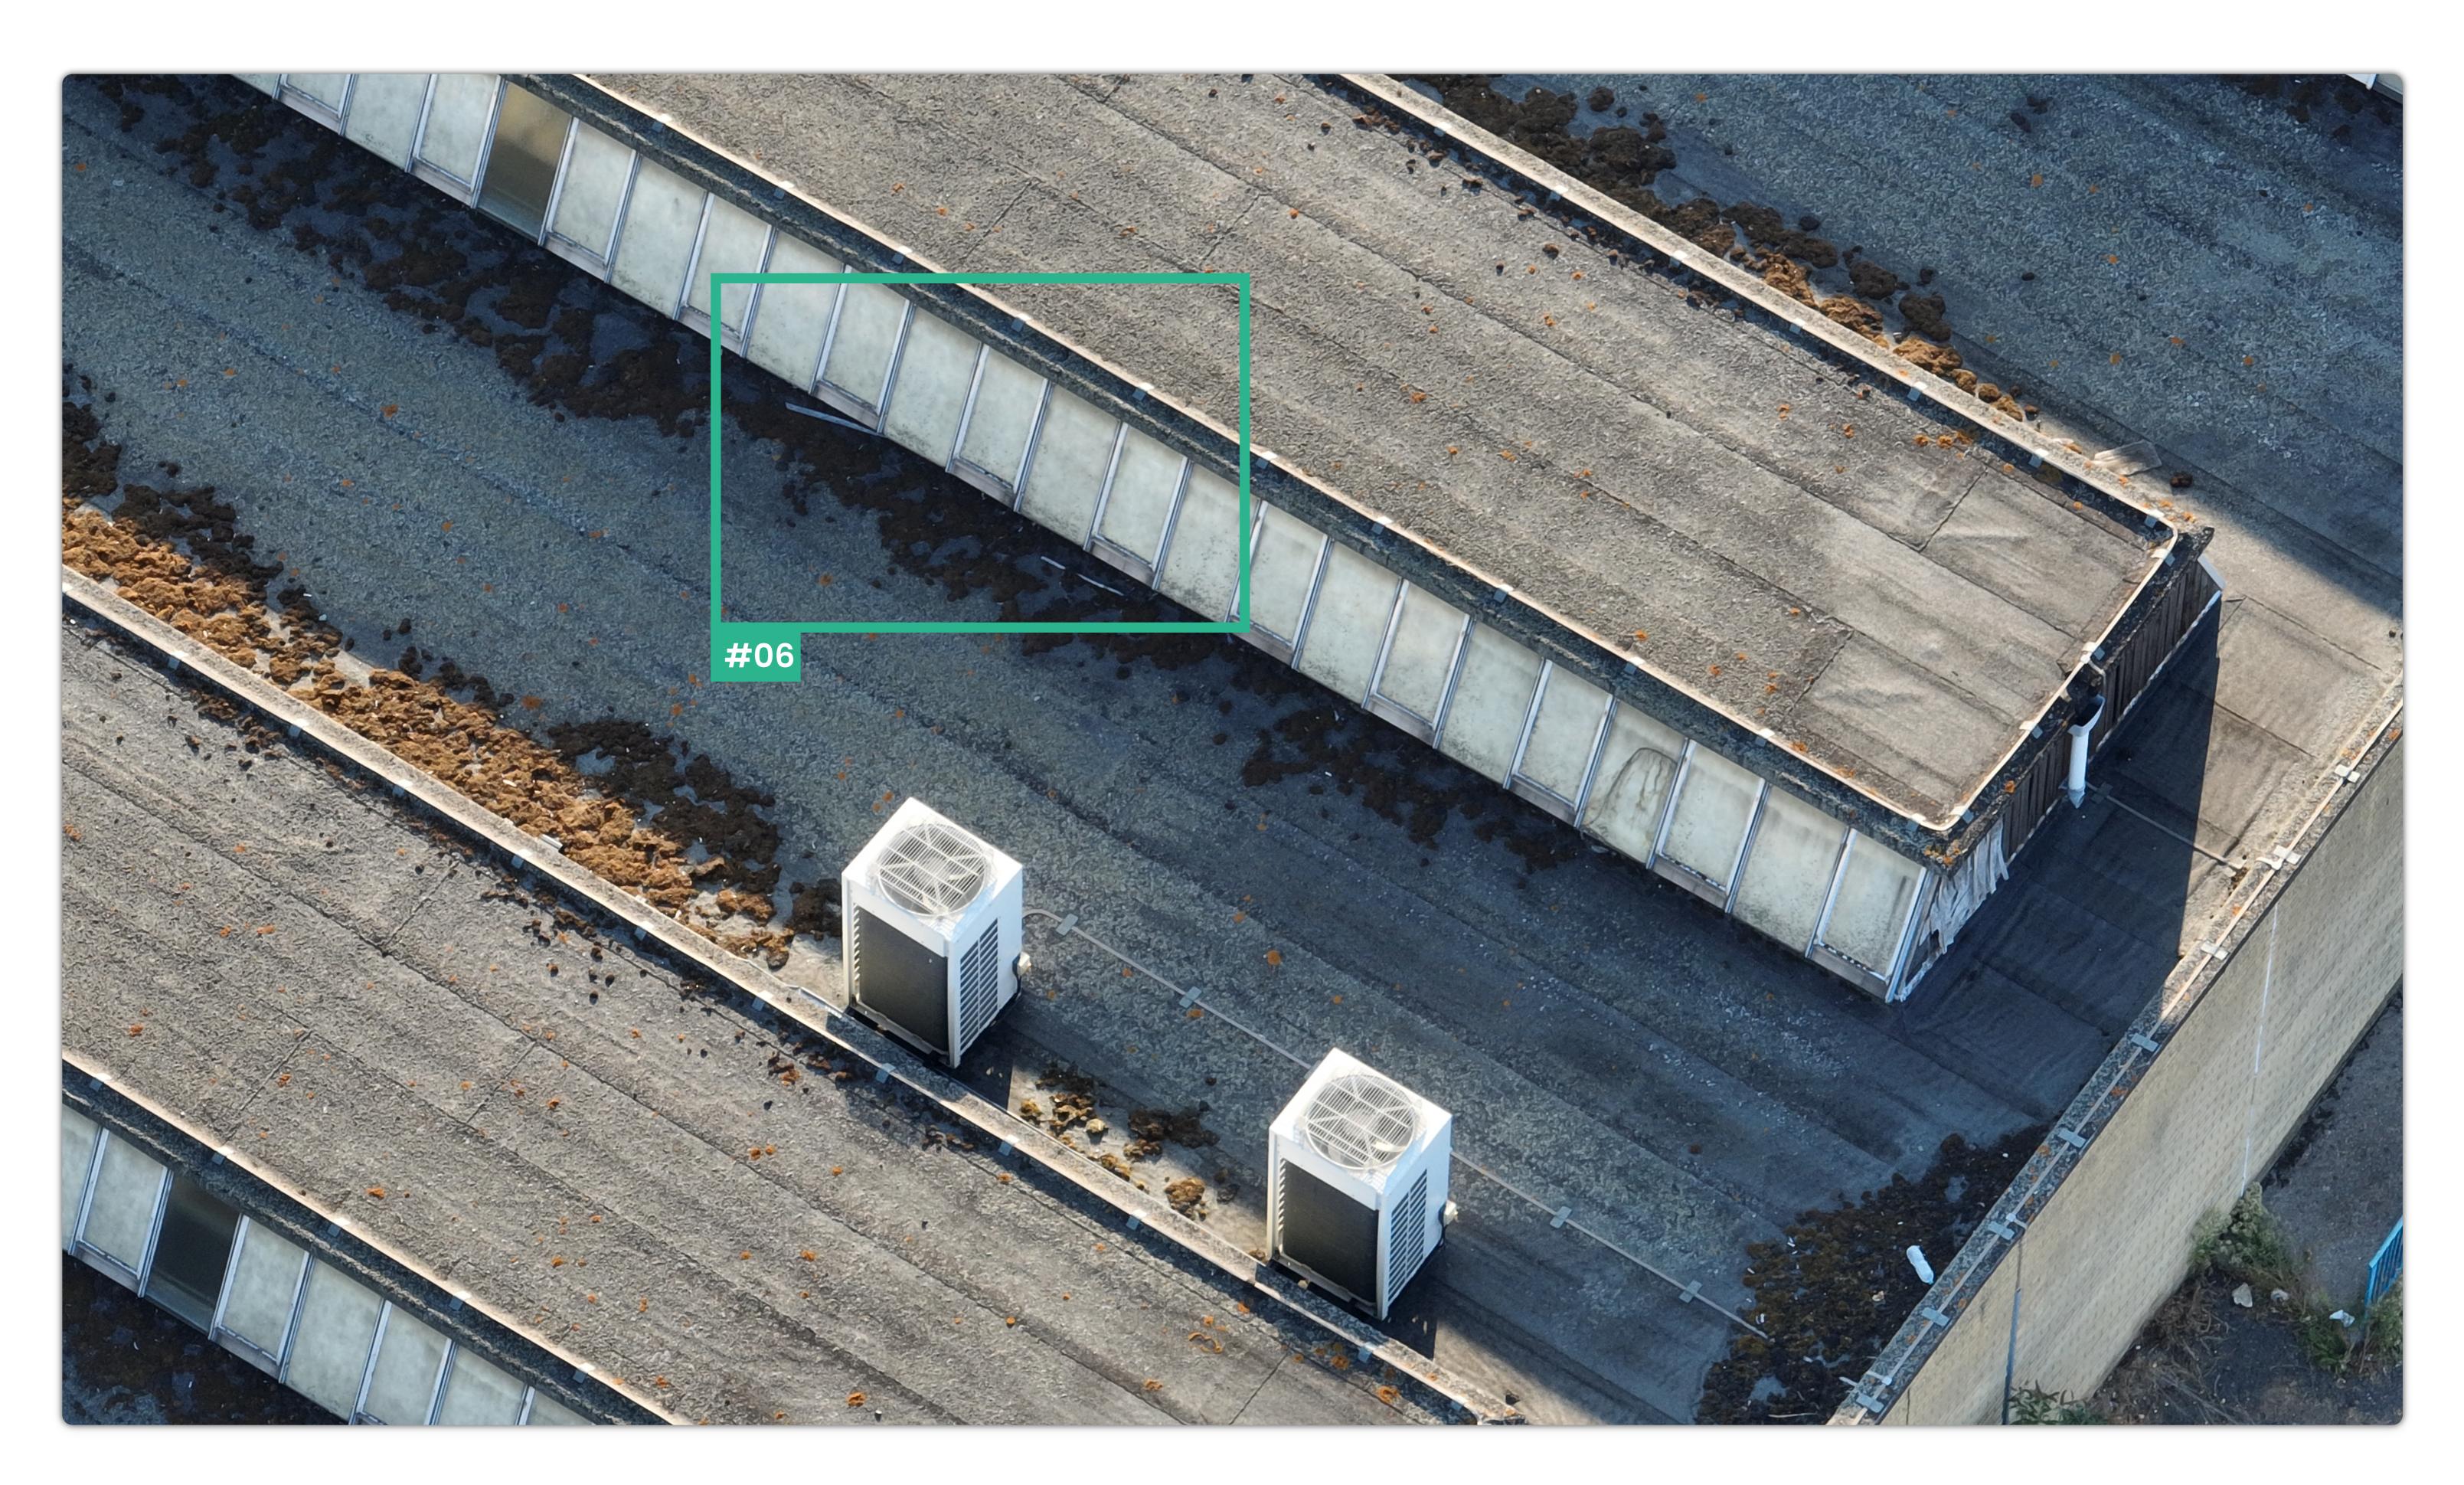

| Reference # | Issue                 | Description                                 | Page |
|-------------|-----------------------|---------------------------------------------|------|
| 01          | Gutter blockage       | Gutter blockage as result of waste build up | 06   |
| 02          | Waste up              | Waste build up on roof                      | 06   |
| 03          | Gutter blockage       | Gutter blockage as result of waste build up | 07   |
| 04          | Gutter blockage       | Gutter blockage as result of waste build up | 07   |
| 05          | Discarded waste       | Discarded plywood sheets on roof            | 08   |
| 06          | Damaged Window Frames | Damaged window frames                       | 09   |