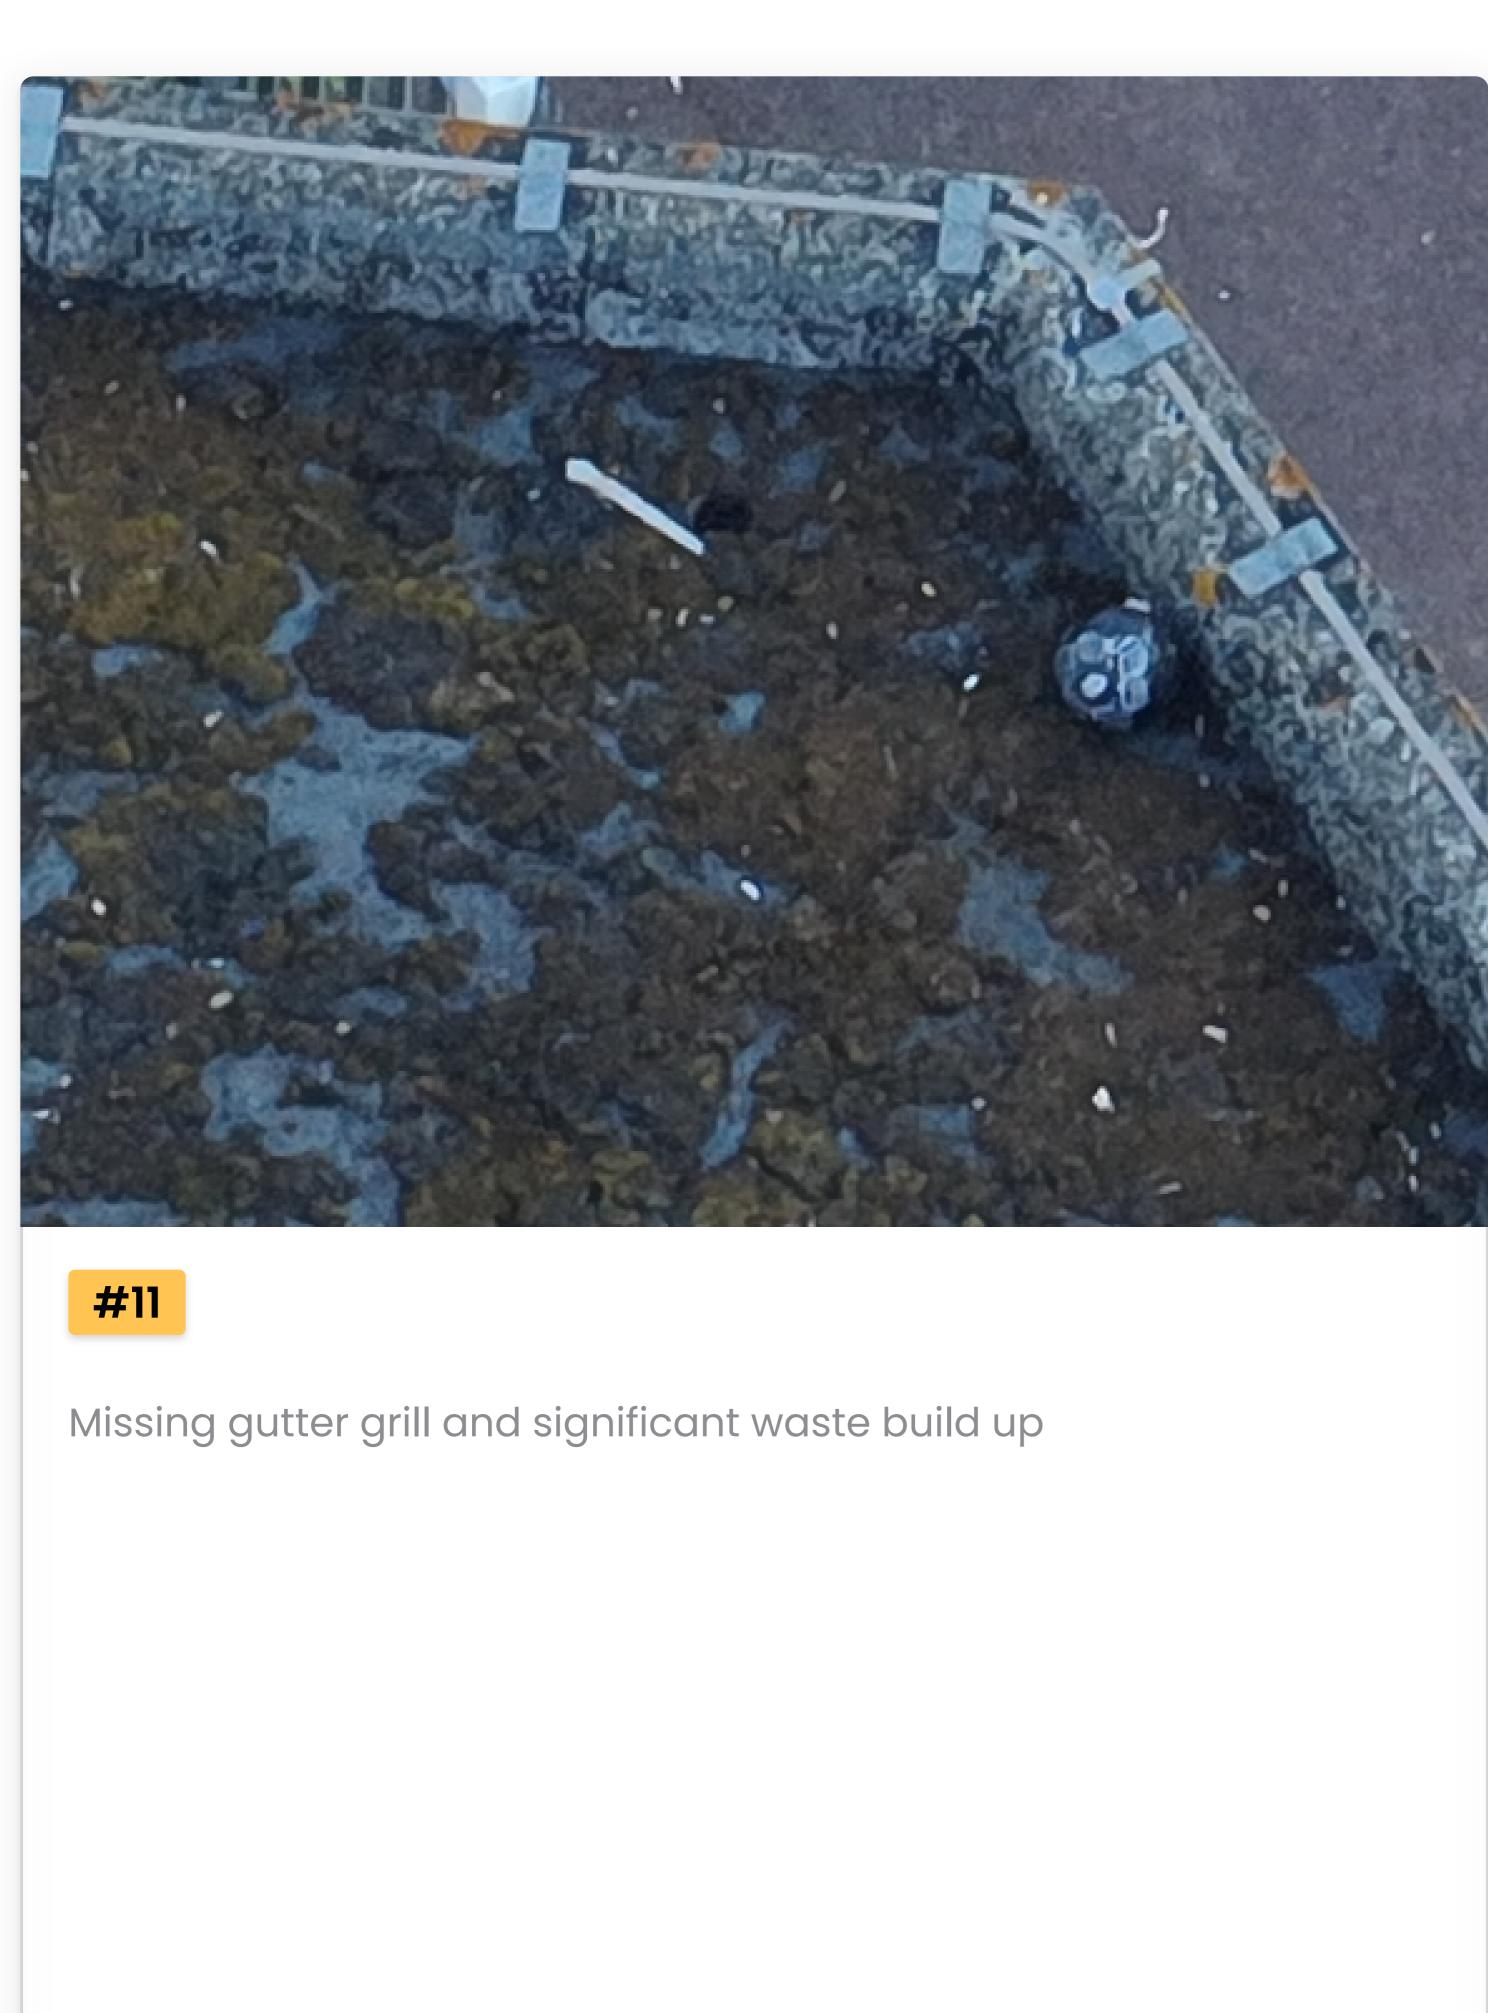

#03

Gutter blockage as a result of waste up

#04

Gutter blockage as a result of waste up

Discarded plywood sheet left on roof

| Reference # | Issue                | Description                                | Page |
|-------------|----------------------|--------------------------------------------|------|
| 07          | Rain water pond      | Signs of rain water ponding                | 11   |
| 08          | Discarded waste      | Discarded waste oversailing roof           | 11   |
| 09          | Exposed hole         | Unprotected and uncovered cable entry hole | 12   |
| 10          | Exposed hole         | Unprotected and uncovered cable entry hole | 12   |
| 11          | Missing gutter grill | Missing gutter gril                        | 13   |