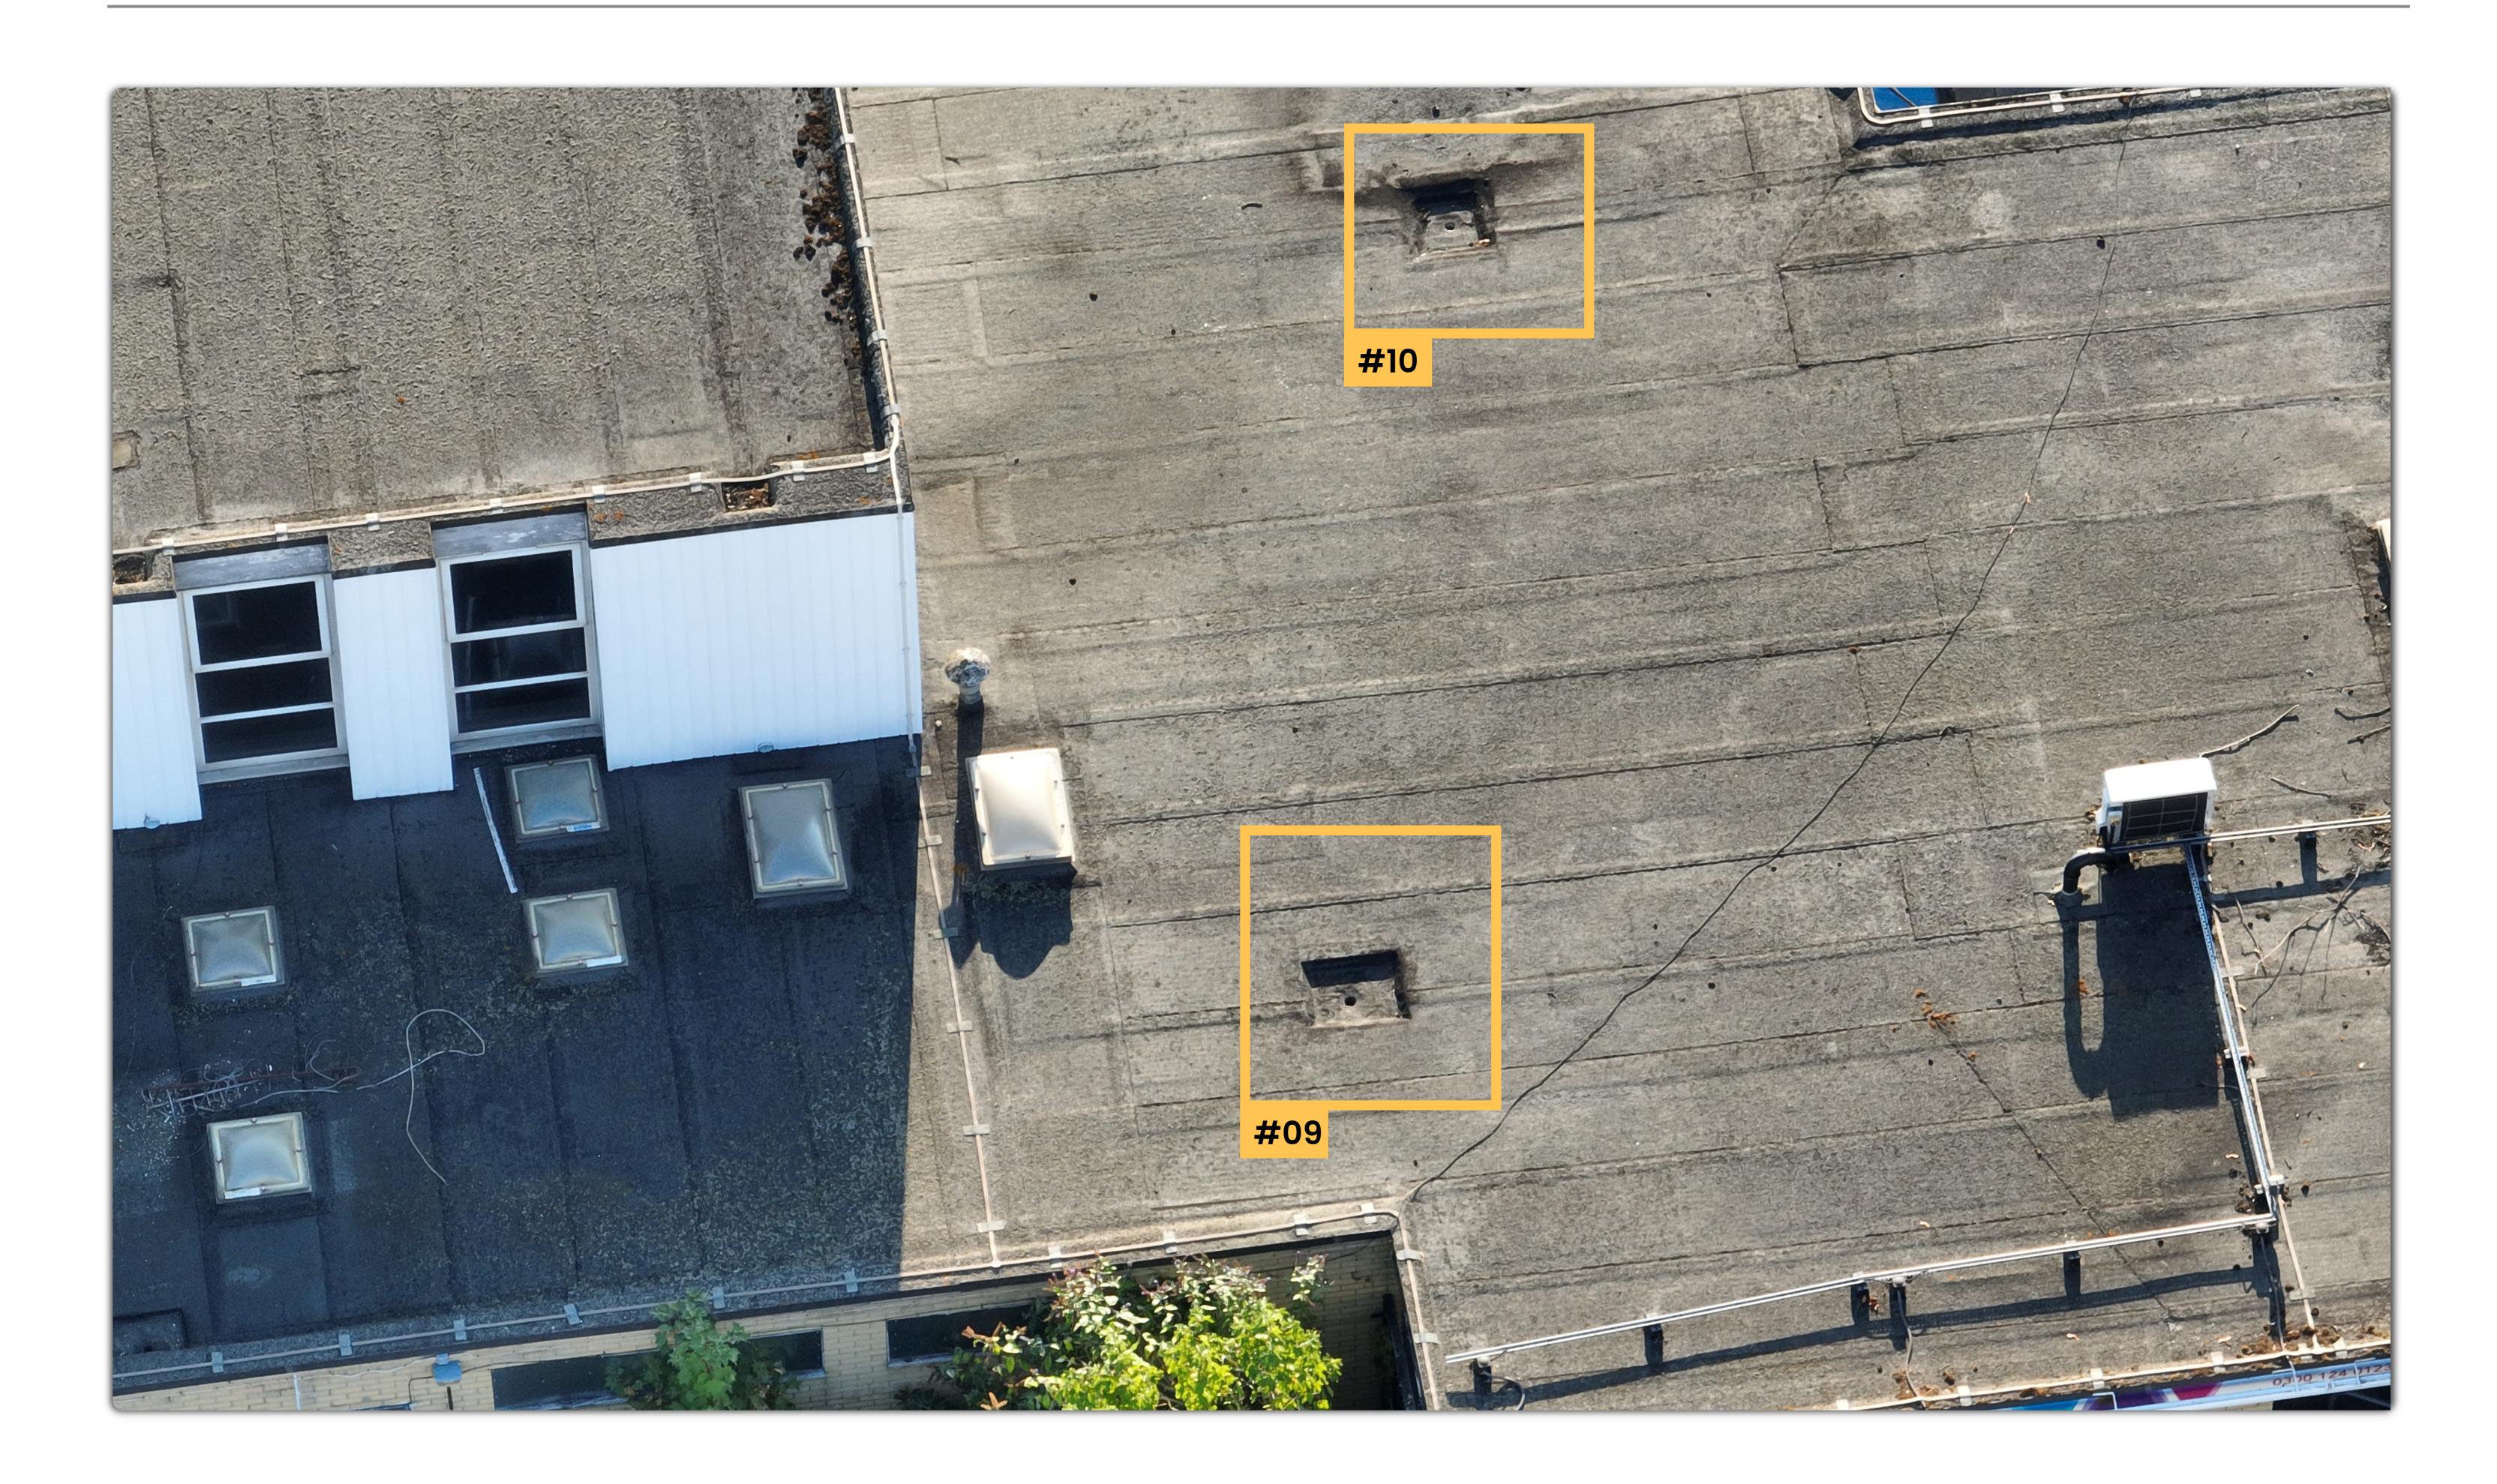

#03

Gutter blockage as a result of waste up

#04

Gutter blockage as a result of waste up

Discarded plywood sheet left on roof

| Reference # | Issue                | Description                                | Page |
|-------------|----------------------|--------------------------------------------|------|
| 07          | Rain water pond      | Signs of rain water ponding                | 11   |
| 08          | Discarded waste      | Discarded waste oversailing roof           | 11   |
| 09          | Exposed hole         | Unprotected and uncovered cable entry hole | 12   |
| 10          | Exposed hole         | Unprotected and uncovered cable entry hole | 12   |
| 11          | Missing gutter grill | Missing gutter gril                        | 13   |

Rain water ponding

Discarded waste on roof oversailing parapet wall edge

Unprotected and uncovered cable entry route

Unprotected and uncovered cable entry route