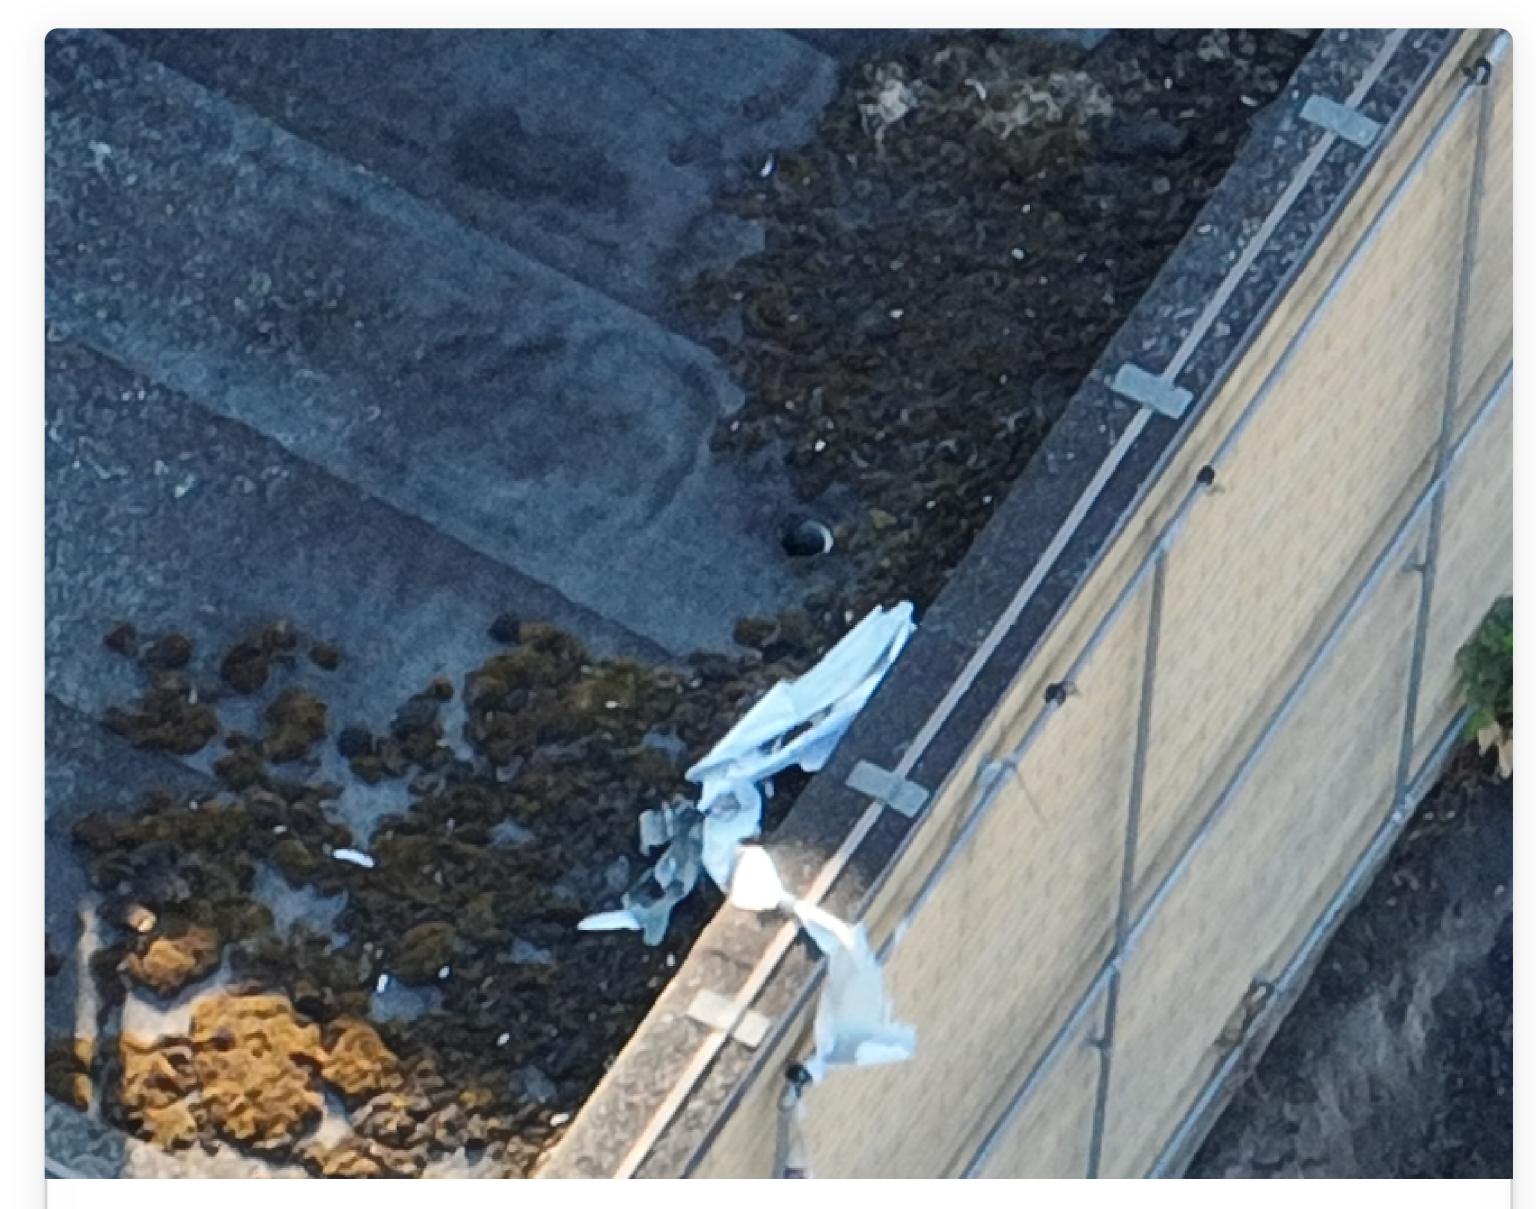

#03

Gutter blockage as a result of waste up

#04

Gutter blockage as a result of waste up

Discarded plywood sheet left on roof

| Reference # | Issue                | Description                                | Page |
|-------------|----------------------|--------------------------------------------|------|
| 07          | Rain water pond      | Signs of rain water ponding                | 11   |
| 08          | Discarded waste      | Discarded waste oversailing roof           | 11   |
| 09          | Exposed hole         | Unprotected and uncovered cable entry hole | 12   |
| 10          | Exposed hole         | Unprotected and uncovered cable entry hole | 12   |
| 11          | Missing gutter grill | Missing gutter gril                        | 13   |

Rain water ponding

Discarded waste on roof oversailing parapet wall edge

Unprotected and uncovered cable entry route

Unprotected and uncovered cable entry route