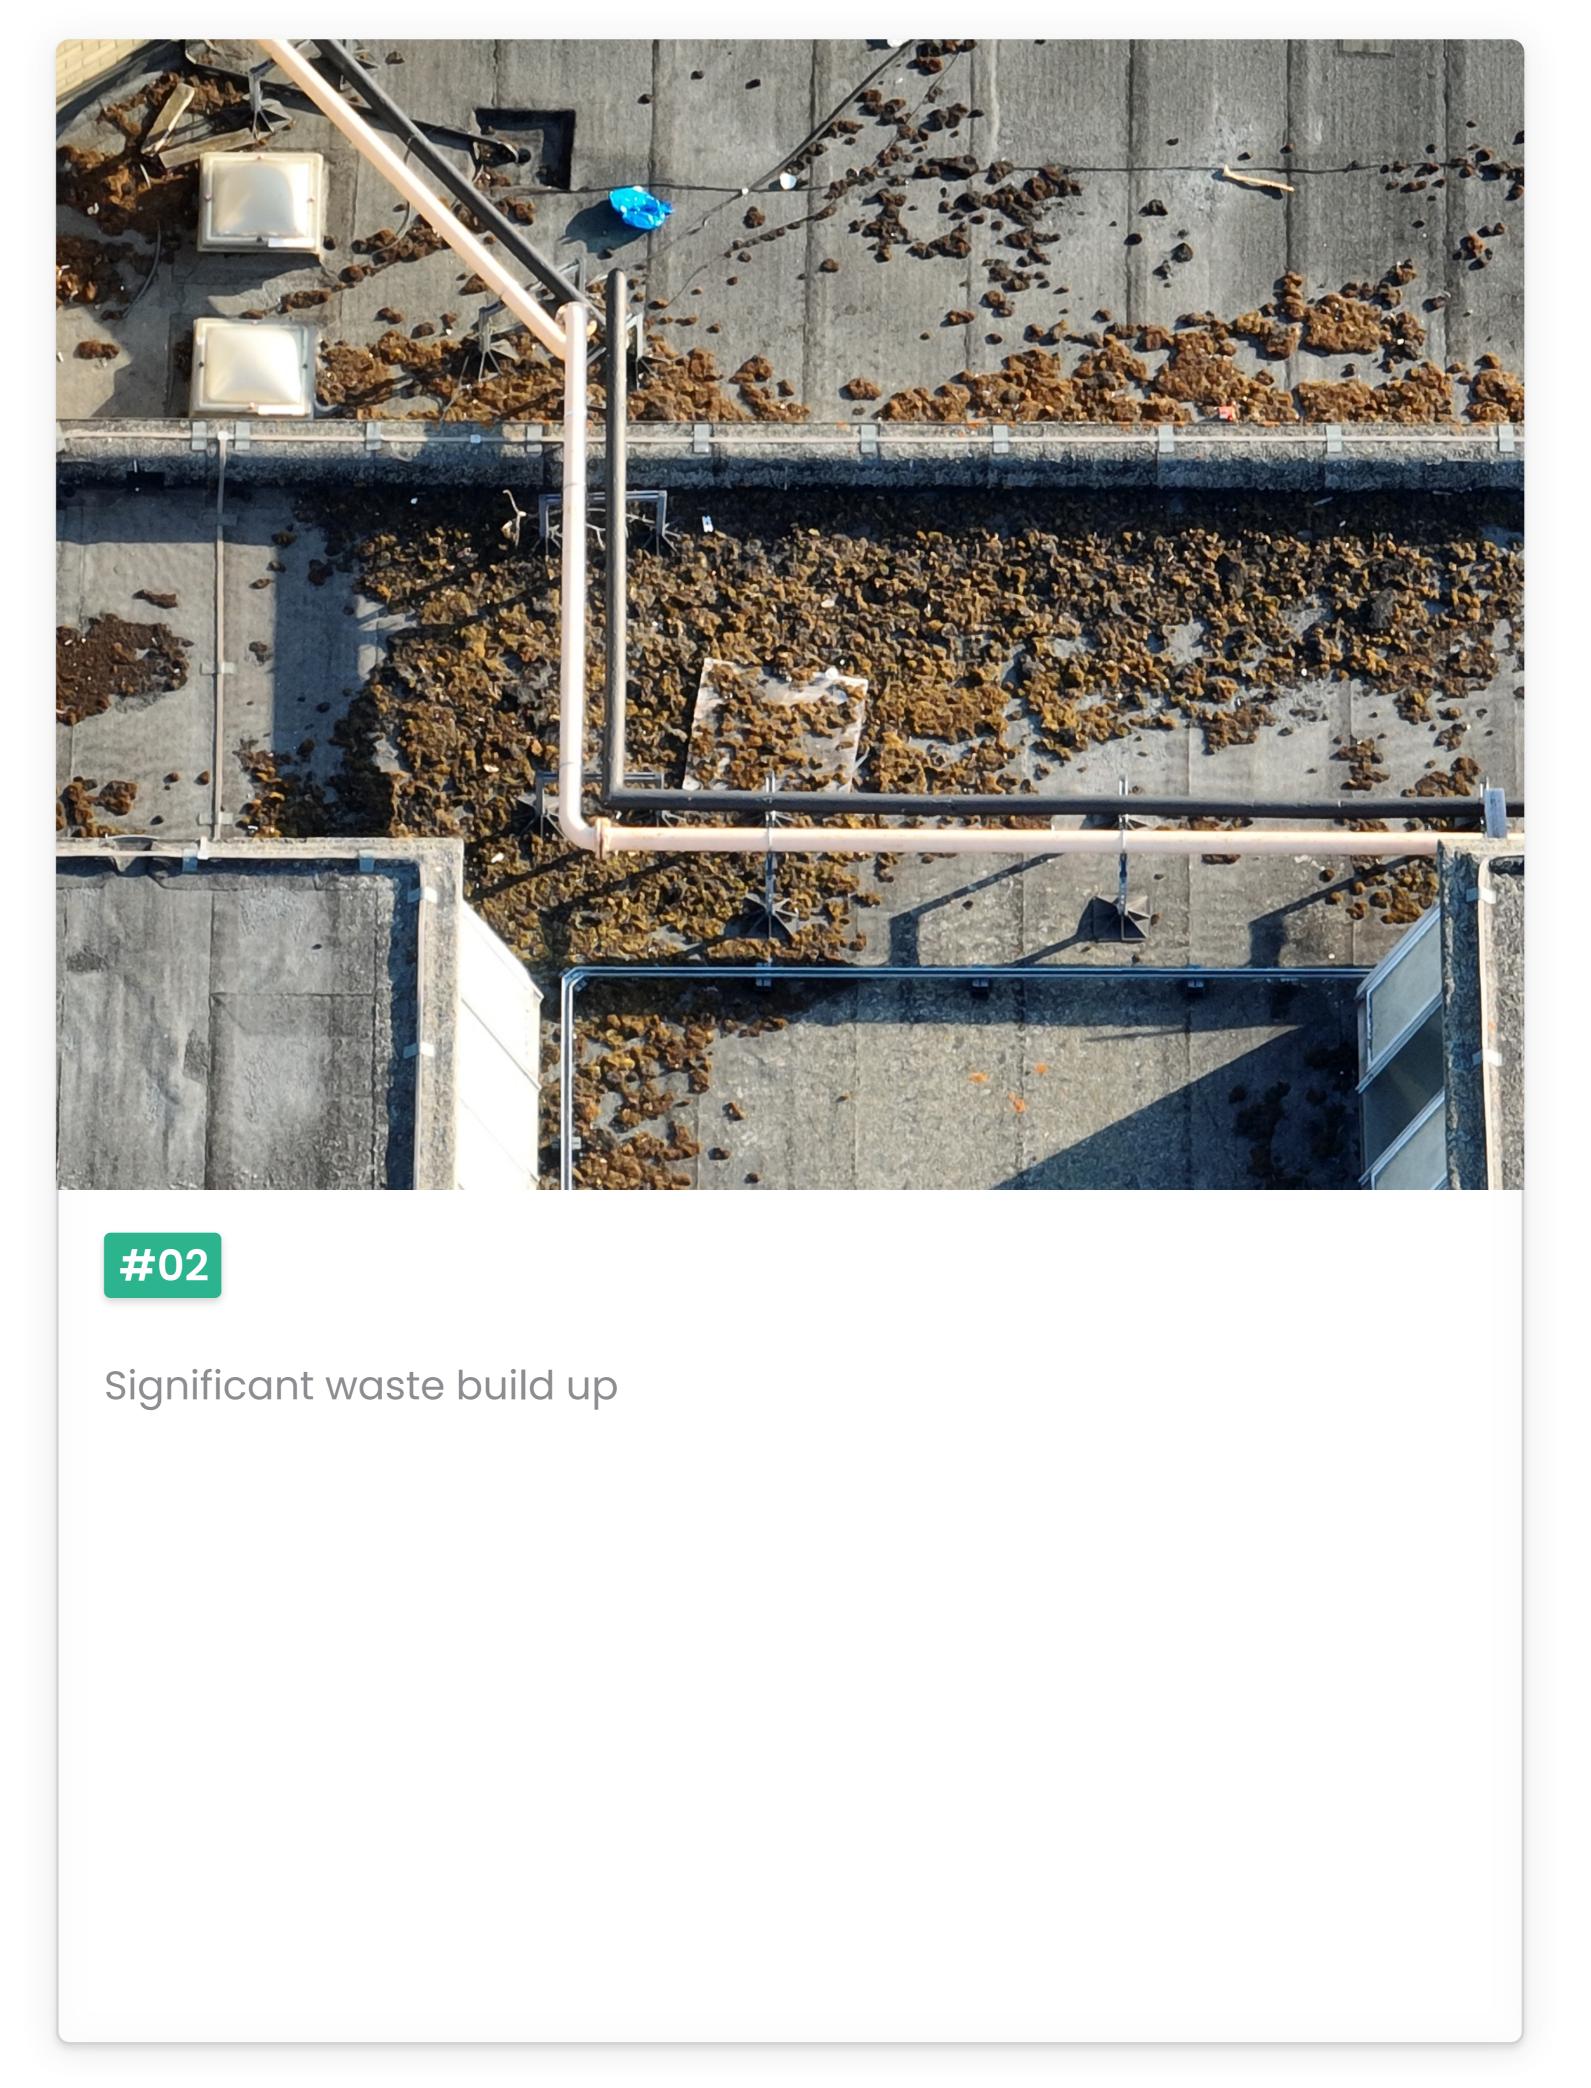

#### Summary

Significant build up of waste observed on roof as well as blockage of gutters. In some areas missing covers for cable entry. Rain water ponding observed on South-West section of roof.

| Reference # | Issue                 | Description                                 | Page |
|-------------|-----------------------|---------------------------------------------|------|
| 01          | Gutter blockage       | Gutter blockage as result of waste build up | 06   |
| 02          | Waste up              | Waste build up on roof                      | 06   |
| 03          | Gutter blockage       | Gutter blockage as result of waste build up | 07   |
| 04          | Gutter blockage       | Gutter blockage as result of waste build up | 07   |
| 05          | Discarded waste       | Discarded plywood sheets on roof            | 08   |
| 06          | Damaged Window Frames | Damaged window frames                       | 09   |