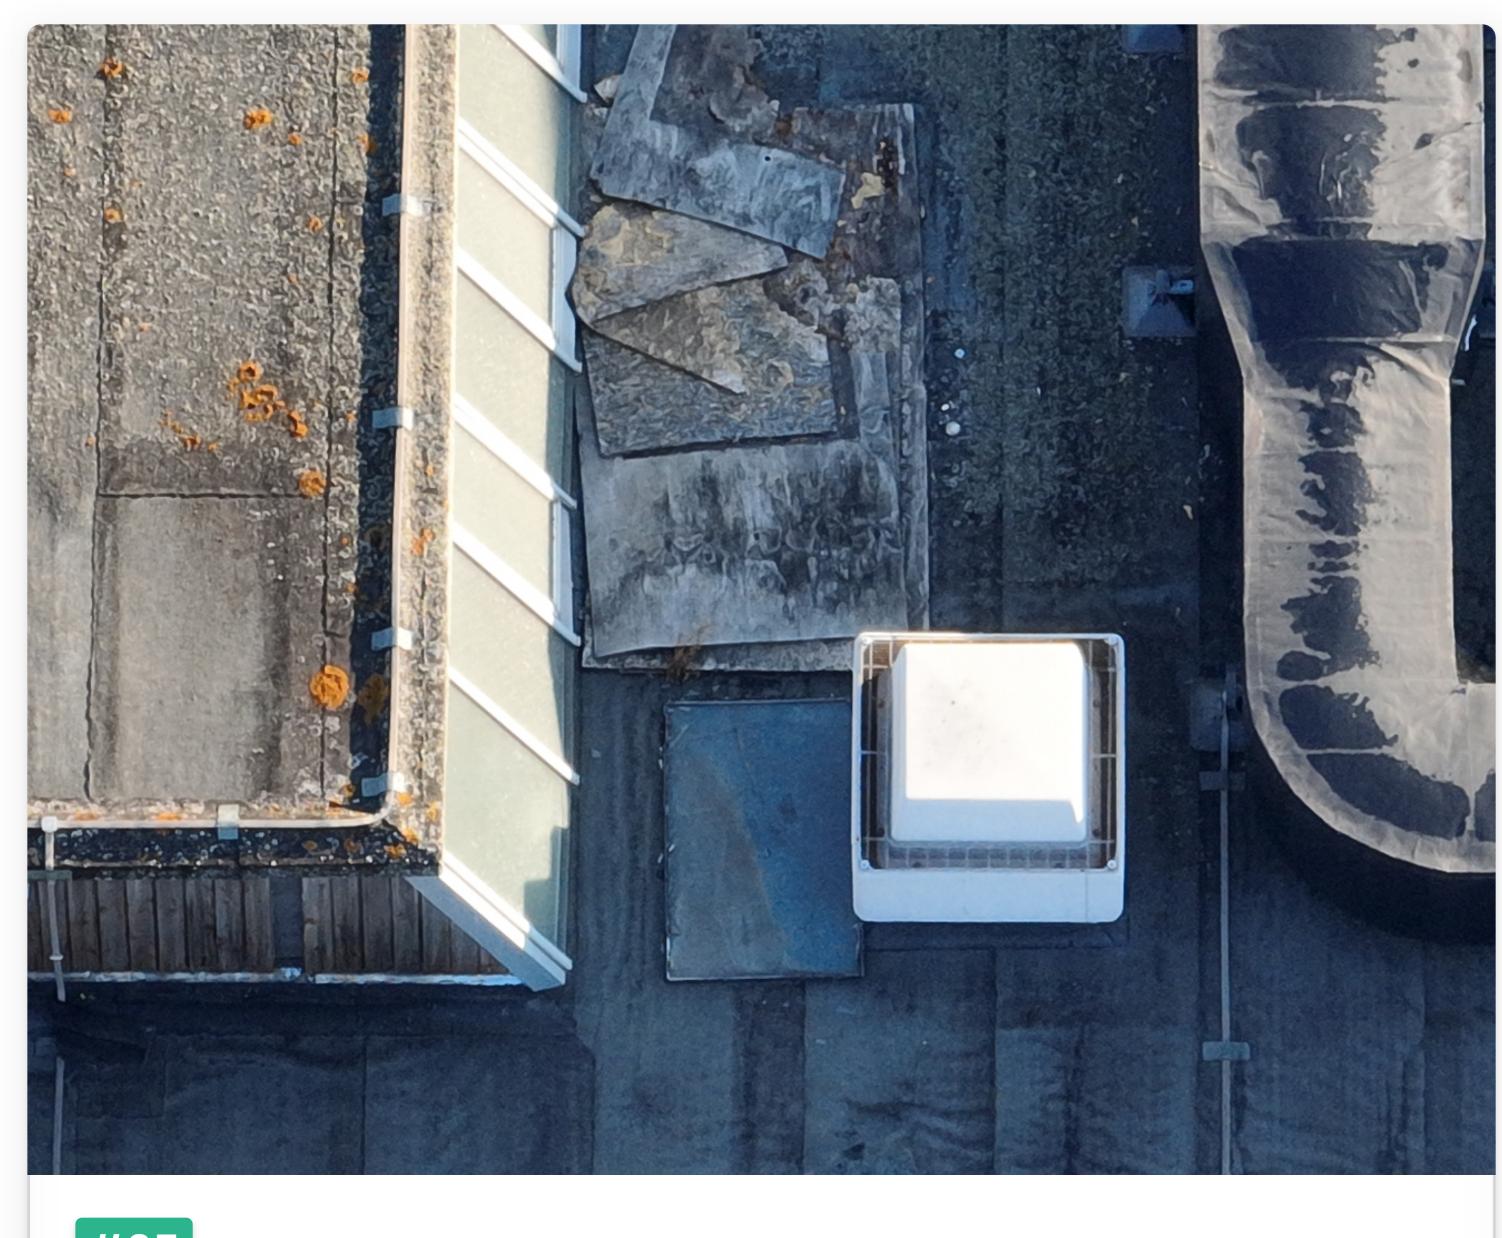

| Reference # | Issue                 | Description                                 | Page |
|-------------|-----------------------|---------------------------------------------|------|
| 01          | Gutter blockage       | Gutter blockage as result of waste build up | 06   |
| 02          | Waste up              | Waste build up on roof                      | 06   |
| 03          | Gutter blockage       | Gutter blockage as result of waste build up | 07   |
| 04          | Gutter blockage       | Gutter blockage as result of waste build up | 07   |
| 05          | Discarded waste       | Discarded plywood sheets on roof            | 08   |
| 06          | Damaged Window Frames | Damaged window frames                       | 09   |